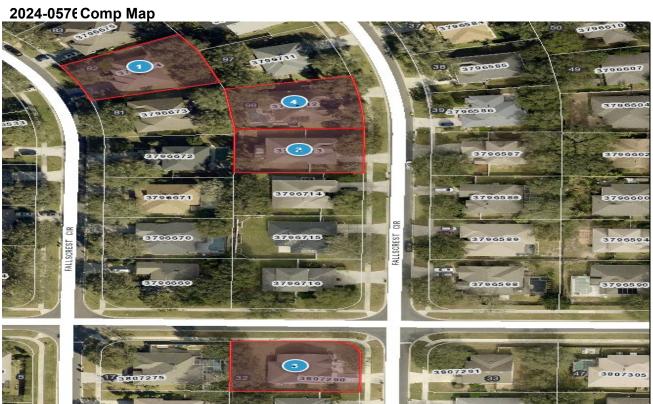

DEPUTY: Mohamed Shariff

DATE 11/19/2024

| Bubble # | Comp #  | Alternate Key | Parcel Address      | Distance from<br>Subject(mi.) |
|----------|---------|---------------|---------------------|-------------------------------|
| 1        | subject | 3796674       | 3713 FALLSCREST CIR |                               |
| 1        | Subject | 5790074       | CLERMONT            | same sub                      |
| 2        | comp 1  | 3796713       | 3821 FALLSCREST CIR |                               |
| 2        | comp i  | 5750715       | CLERMONT            | same sub                      |
| 3        | comp 2  | 3796712       | 3815 FALLSCREST CIR |                               |
| 3        | comp z  | 5750712       | CLERMONT            | .14 miles                     |
| 4        | comp 3  | 3807290       | 3837 FALLSCREST CIR |                               |
| 4        | comp 3  | 3007230       | CLERMONT            | .38 miles                     |
| 5        |         |               |                     |                               |
| 6        |         |               |                     |                               |
| 7        |         |               |                     |                               |
| 8        |         |               |                     |                               |
|          |         |               |                     |                               |