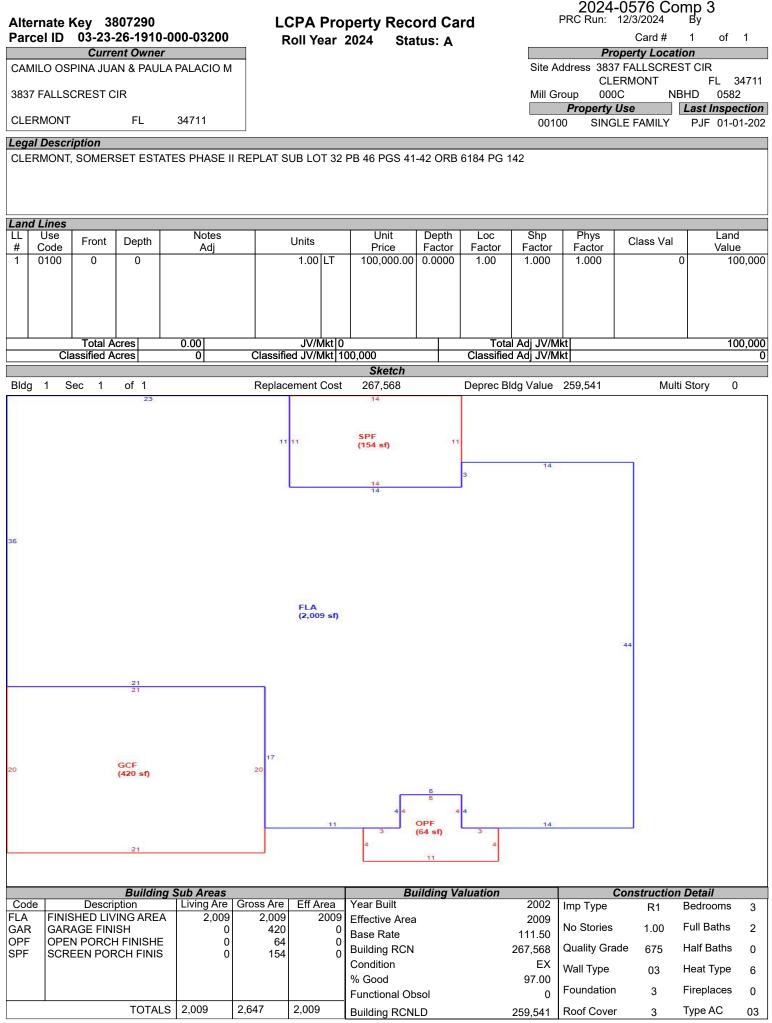

# LAKE COUNTY PROPERTY APPRAISER VAB APPEAL WORKSHEET RESIDENTIAL

|                     |                      |                | RES                 | SIDENTIA            | L                   |                |                         |                  |  |
|---------------------|----------------------|----------------|---------------------|---------------------|---------------------|----------------|-------------------------|------------------|--|
| Petition #          | 1                    | 2024-0576      |                     | Alternate K         | ey: <b>3796674</b>  | Parcel II      | D: 03-23-26-190         | 0-000-08200      |  |
| Petitioner Name     | Rya                  | an,llc c/o Pey | ton                 | Duanantu            |                     |                | Check if Mu             | Itiple Parcels   |  |
| The Petitioner is:  | Taxpayer of Re       | cord 🗹 Tax     | payer's agent       | Property<br>Address |                     | LSCREST CIR    |                         |                  |  |
| Other, Explain:     |                      |                |                     | Address             |                     |                |                         |                  |  |
| Owner Name          | 2017                 | -1ih borrow    | er lp               | Value from          | Value befo          | re Board Actio |                         |                  |  |
|                     | 2011                 |                |                     | TRIM Notice Value p |                     |                | Value after Board Actio |                  |  |
| 1. Just Value, rec  | wirod                |                |                     | \$ 309,23           |                     | 309,23         |                         |                  |  |
|                     |                      |                | aabla               |                     |                     |                |                         |                  |  |
| 2. Assessed or cl   |                      |                | cable               | \$ 267,5            | 10 \$               | 267,57         | 0                       |                  |  |
| 3. Exempt value,    |                      | ne             |                     | \$                  | -                   |                |                         |                  |  |
| 4. Taxable Value,   | -                    |                |                     | \$ 267,5            |                     | 267,57         | 0                       |                  |  |
| *All values entered | d should be coun     | ty taxable va  | lues, School an     | d other taxing      | authority value     | s may differ.  |                         |                  |  |
| Last Sale Date      | 10/31/2013           | Pric           | <b>ce:</b> \$11     | 1,000               | Arm's Length        | ✓ Distressed   | Book <u>4401</u> F      | Page <u>1617</u> |  |
| ITEM                | Subje                | ect            | Compar              | able #1             | Compar              | able #2        | Compara                 | ble #3           |  |
| AK#                 | 37966                |                | 3796                |                     | 3796                | 712            | 38072                   |                  |  |
| Address             | 3713 FALLSC<br>CLERM |                | 3821 FALLS<br>CLERN |                     | 3815 FALLS<br>CLERN |                | 3837 FALLSC<br>CLERM    |                  |  |
| Proximity           | GLERIN               |                | same                |                     | .14 n               |                |                         |                  |  |
| Sales Price         |                      |                | \$435,              |                     | \$475               |                | .38 miles<br>\$445,000  |                  |  |
| Cost of Sale        |                      |                | -15                 |                     | -15                 |                | -15%                    |                  |  |
| Time Adjust         |                      |                | 3.60                |                     | 1.6                 |                | 2.40                    |                  |  |
| Adjusted Sale       |                      |                | \$385,              |                     | \$411               |                | \$388,9                 |                  |  |
| \$/SF FLA           | \$204.52             | per SF         | \$185.65            |                     | \$167.83            |                | \$193.59                |                  |  |
| Sale Date           | · ·                  |                | 3/29/2              | •                   | 8/30/2              |                | 6/22/2                  |                  |  |
| Terms of Sale       |                      |                | Arm's Length        | Distressed          | ✓ Arm's Length      | Distressed     | ✓ Arm's Length          | Distressed       |  |
|                     |                      |                | -                   | -                   |                     |                |                         |                  |  |
| Value Adj.          | Description          |                | Description         | Adjustment          | Description         | Adjustment     | Description             | Adjustment       |  |
| Fla SF              | 1,512                |                | 2,076               | -39480              | 2,451               | -65730         | 2,009                   | -34790           |  |
| Year Built          | 2001                 |                | 2001                |                     | 2001                |                | 2002                    |                  |  |
| Constr. Type        | block/stucco         |                | block/stucco        |                     | block/stucco        |                | block/stucco            |                  |  |
| Condition           | good                 |                | good                |                     | good                |                | good                    |                  |  |
| Baths               | 2.0                  |                | 2.0                 |                     | 2.0                 |                | 2.0                     |                  |  |
| Garage/Carport      | 2 car                |                | 2 car               |                     | 2 car               |                | 2 car                   |                  |  |
| Porches             | 222 sf               |                | 712 sf              |                     | 399 sf              |                | 210 sf                  |                  |  |
| Pool                | у                    |                | N                   | 20000               | Y                   | 0              | N                       | 20000            |  |
| Fireplace           | 0                    |                | 0                   | 0                   | 0                   | 0              | 0                       | 0                |  |
| AC                  | Central              |                | Central             | 0                   | Central             | 0              | Central                 | 0                |  |
| Other Adds          | no                   |                | no                  |                     | no                  |                | no                      |                  |  |
| Site Size           | lot                  |                | lot                 |                     | lot                 |                | lot                     |                  |  |
| Location            | good                 |                | good                |                     | good                |                | good                    |                  |  |
| View                | good                 |                | good                |                     | good                |                | good                    |                  |  |
|                     |                      |                | -Net Adj. 5.1%      | -19480              | -Net Adj. 16.0%     | -65730         | -Net Adj. 3.8%          | -14790           |  |
|                     | Gross Adj. 15        |                |                     |                     | Gross Adj. 16.0%    | 65730          | Gross Adj. 14.1%        | 54790            |  |
|                     | Market Value         | \$309,237      | Adj Market Value    | \$365,930           | Adj Market Value    | \$345,620      | Adj Market Value        | \$374,140        |  |
| Adj. Sales Price    | Value per SF         | 204.52         |                     | . ,                 | -                   |                | -                       |                  |  |
|                     |                      | 201.02         |                     |                     |                     |                |                         |                  |  |