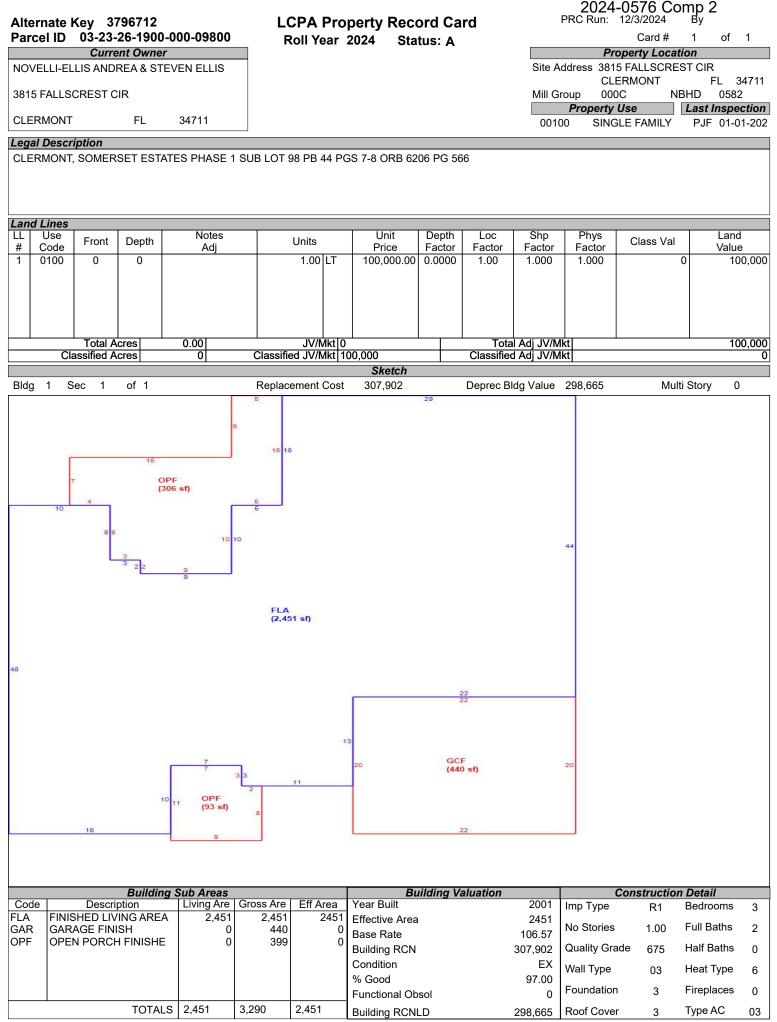

# LAKE COUNTY PROPERTY APPRAISER VAB APPEAL WORKSHEET RESIDENTIAL

|                     |                      |                | RES                 | SIDENTIA            | L                   |                |                         |                  |  |
|---------------------|----------------------|----------------|---------------------|---------------------|---------------------|----------------|-------------------------|------------------|--|
| Petition #          | 1                    | 2024-0576      |                     | Alternate K         | ey: <b>3796674</b>  | Parcel II      | D: 03-23-26-190         | 0-000-08200      |  |
| Petitioner Name     | Rya                  | an,llc c/o Pey | ton                 | Duanantu            |                     |                | Check if Mu             | Itiple Parcels   |  |
| The Petitioner is:  | Taxpayer of Re       | cord 🗹 Tax     | payer's agent       | Property<br>Address |                     | LSCREST CIR    |                         |                  |  |
| Other, Explain:     |                      |                |                     | Address             |                     |                |                         |                  |  |
| Owner Name          | 2017                 | -1ih borrow    | er lp               | Value from          | Value befo          | re Board Actio |                         |                  |  |
|                     | 2011                 |                |                     | TRIM Notice Value p |                     |                | Value after Board Actio |                  |  |
| 1. Just Value, rec  | wirod                |                |                     | \$ 309,23           |                     | 309,23         |                         |                  |  |
|                     |                      |                | aabla               |                     |                     |                |                         |                  |  |
| 2. Assessed or cl   |                      |                | cable               | \$ 267,5            | 10 \$               | 267,57         | 0                       |                  |  |
| 3. Exempt value,    |                      | ne             |                     | \$                  | -                   |                |                         |                  |  |
| 4. Taxable Value,   | -                    |                |                     | \$ 267,5            |                     | 267,57         | 0                       |                  |  |
| *All values entered | d should be coun     | ty taxable va  | lues, School an     | d other taxing      | authority value     | s may differ.  |                         |                  |  |
| Last Sale Date      | 10/31/2013           | Pric           | <b>ce:</b> \$11     | 1,000               | Arm's Length        | ✓ Distressed   | Book <u>4401</u> F      | Page <u>1617</u> |  |
| ITEM                | Subje                | ect            | Compar              | able #1             | Compar              | able #2        | Compara                 | ble #3           |  |
| AK#                 | 37966                |                | 3796                |                     | 3796                | 712            | 38072                   |                  |  |
| Address             | 3713 FALLSC<br>CLERM |                | 3821 FALLS<br>CLERN |                     | 3815 FALLS<br>CLERN |                | 3837 FALLSC<br>CLERM    |                  |  |
| Proximity           | GLERIN               |                | same                |                     | .14 n               |                |                         |                  |  |
| Sales Price         |                      |                | \$435,              |                     | \$475               |                | .38 miles<br>\$445,000  |                  |  |
| Cost of Sale        |                      |                | -15                 |                     | -15                 |                | -15%                    |                  |  |
| Time Adjust         |                      |                | 3.60                |                     | 1.6                 |                | 2.40                    |                  |  |
| Adjusted Sale       |                      |                | \$385,              |                     | \$411               |                | \$388,9                 |                  |  |
| \$/SF FLA           | \$204.52             | per SF         | \$185.65            |                     | \$167.83            |                | \$193.59                |                  |  |
| Sale Date           | · ·                  |                | 3/29/2              | •                   | 8/30/2              |                | 6/22/2                  |                  |  |
| Terms of Sale       |                      |                | Arm's Length        | Distressed          | ✓ Arm's Length      | Distressed     | ✓ Arm's Length          | Distressed       |  |
|                     |                      |                | -                   | -                   |                     |                |                         |                  |  |
| Value Adj.          | Description          |                | Description         | Adjustment          | Description         | Adjustment     | Description             | Adjustment       |  |
| Fla SF              | 1,512                |                | 2,076               | -39480              | 2,451               | -65730         | 2,009                   | -34790           |  |
| Year Built          | 2001                 |                | 2001                |                     | 2001                |                | 2002                    |                  |  |
| Constr. Type        | block/stucco         |                | block/stucco        |                     | block/stucco        |                | block/stucco            |                  |  |
| Condition           | good                 |                | good                |                     | good                |                | good                    |                  |  |
| Baths               | 2.0                  |                | 2.0                 |                     | 2.0                 |                | 2.0                     |                  |  |
| Garage/Carport      | 2 car                |                | 2 car               |                     | 2 car               |                | 2 car                   |                  |  |
| Porches             | 222 sf               |                | 712 sf              |                     | 399 sf              |                | 210 sf                  |                  |  |
| Pool                | у                    |                | N                   | 20000               | Y                   | 0              | N                       | 20000            |  |
| Fireplace           | 0                    |                | 0                   | 0                   | 0                   | 0              | 0                       | 0                |  |
| AC                  | Central              |                | Central             | 0                   | Central             | 0              | Central                 | 0                |  |
| Other Adds          | no                   |                | no                  |                     | no                  |                | no                      |                  |  |
| Site Size           | lot                  |                | lot                 |                     | lot                 |                | lot                     |                  |  |
| Location            | good                 |                | good                |                     | good                |                | good                    |                  |  |
| View                | good                 |                | good                |                     | good                |                | good                    |                  |  |
|                     |                      |                | -Net Adj. 5.1%      | -19480              | -Net Adj. 16.0%     | -65730         | -Net Adj. 3.8%          | -14790           |  |
|                     | Gross Adj. 15        |                |                     |                     | Gross Adj. 16.0%    | 65730          | Gross Adj. 14.1%        | 54790            |  |
|                     | Market Value         | \$309,237      | Adj Market Value    | \$365,930           | Adj Market Value    | \$345,620      | Adj Market Value        | \$374,140        |  |
| Adj. Sales Price    | Value per SF         | 204.52         |                     | . ,                 | -                   |                | -                       |                  |  |
|                     |                      | 201.02         |                     |                     |                     |                |                         |                  |  |