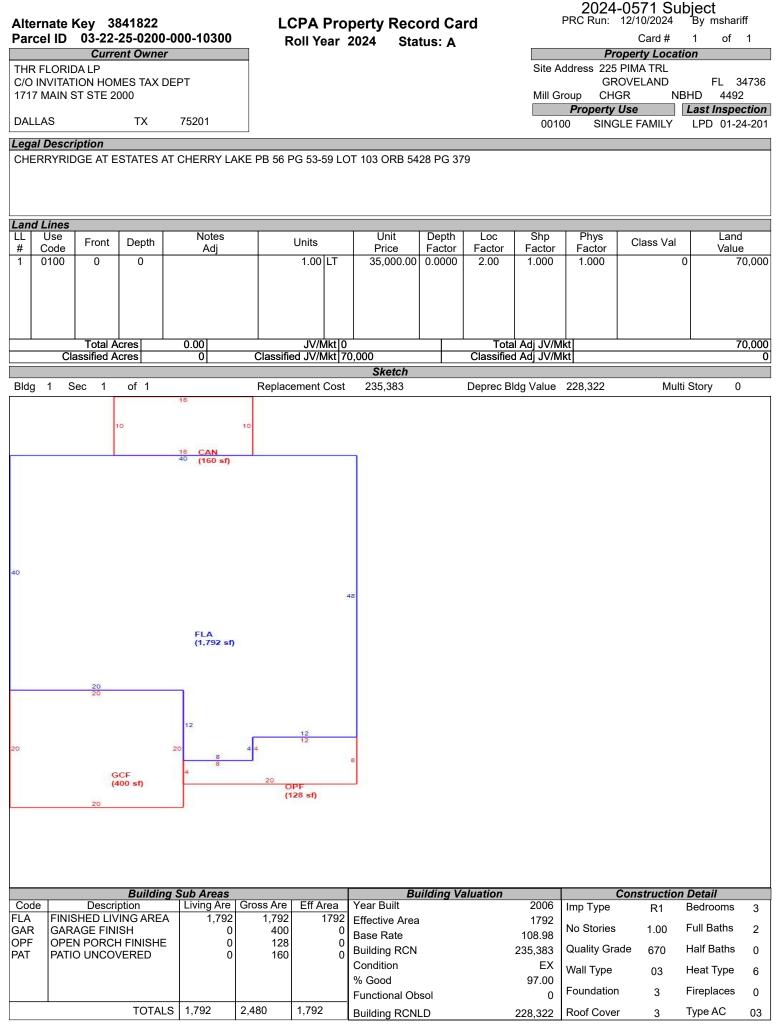

70,000

228.322

0

298.322

## LCPA Property Record Card

Status: A

Roll Year 2024

Card # 1 of 1

| Miscellaneous Features                         |             |       |      |            |          |           |     |       |           |  |  |  |  |  |  |
|------------------------------------------------|-------------|-------|------|------------|----------|-----------|-----|-------|-----------|--|--|--|--|--|--|
| *Only the first 10 records are reflected below |             |       |      |            |          |           |     |       |           |  |  |  |  |  |  |
| Code                                           | Description | Units | Туре | Unit Price | Year Blt | Effect Yr | RCN | %Good | Apr Value |  |  |  |  |  |  |
|                                                |             |       |      |            |          |           |     |       |           |  |  |  |  |  |  |
|                                                |             |       |      |            |          |           |     |       |           |  |  |  |  |  |  |
|                                                |             |       |      |            |          |           |     |       |           |  |  |  |  |  |  |
|                                                |             |       |      |            |          |           |     |       |           |  |  |  |  |  |  |
|                                                |             |       |      |            |          |           |     |       |           |  |  |  |  |  |  |
|                                                |             |       |      |            |          |           |     |       |           |  |  |  |  |  |  |
|                                                |             |       |      |            |          |           |     |       |           |  |  |  |  |  |  |
|                                                |             |       |      |            |          |           |     |       |           |  |  |  |  |  |  |
|                                                |             |       |      |            |          |           |     |       |           |  |  |  |  |  |  |
|                                                |             |       |      |            |          |           |     |       |           |  |  |  |  |  |  |
|                                                |             |       |      |            |          |           |     |       |           |  |  |  |  |  |  |
|                                                |             |       |      |            |          |           |     |       |           |  |  |  |  |  |  |
|                                                |             |       |      |            |          |           |     |       |           |  |  |  |  |  |  |

|           | Building Permits |            |            |        |      |                       |             |         |  |  |  |  |  |  |
|-----------|------------------|------------|------------|--------|------|-----------------------|-------------|---------|--|--|--|--|--|--|
| Roll Year | Permit ID        | Issue Date | Comp Date  | Amount | Туре | Description           | Review Date | CO Date |  |  |  |  |  |  |
| 2007      | 016-06-01B       | 01-01-2006 | 08-01-2006 | 84,394 | 0000 | SFR 3/BR 225 PIMA TRL | 08-01-2006  |         |  |  |  |  |  |  |
|           |                  |            |            |        |      |                       |             |         |  |  |  |  |  |  |
|           |                  |            |            |        |      |                       |             |         |  |  |  |  |  |  |
|           |                  |            |            |        |      |                       |             |         |  |  |  |  |  |  |
|           |                  |            |            |        |      |                       |             |         |  |  |  |  |  |  |
|           |                  |            |            |        |      |                       |             |         |  |  |  |  |  |  |
|           |                  |            |            |        |      |                       |             |         |  |  |  |  |  |  |
|           |                  |            |            |        |      |                       |             |         |  |  |  |  |  |  |
|           |                  |            |            |        |      |                       |             |         |  |  |  |  |  |  |
|           |                  |            |            |        |      |                       |             |         |  |  |  |  |  |  |
|           |                  |            |            |        |      |                       |             |         |  |  |  |  |  |  |
| L         | 1                |            |            |        |      | 1                     |             |         |  |  |  |  |  |  |

|                          |                                                                                                                        |                                      | Sales Informa                                                      | Exemptions                 |           |                   |         |                                               |      |             |      |        |
|--------------------------|------------------------------------------------------------------------------------------------------------------------|--------------------------------------|--------------------------------------------------------------------|----------------------------|-----------|-------------------|---------|-----------------------------------------------|------|-------------|------|--------|
| Instrument No            | Book                                                                                                                   | /Page                                | Sale Date                                                          | Instr                      | Q/U       | Code              | Vac/Imp | Sale Price                                    | Code | Description | Year | Amount |
| 2020023993<br>2017098521 | 5428<br>4999<br>4487<br>4295<br>3185                                                                                   | 0379<br>2468<br>0835<br>0019<br>1049 | 01-17-2020<br>09-06-2017<br>05-30-2014<br>03-05-2013<br>04-27-2006 | WD<br>WD<br>WD<br>CT<br>WD | U U U U Q | 11<br>M<br>U<br>Q |         | 100<br>100<br>5,966,800<br>107,000<br>266,500 |      |             |      |        |
|                          |                                                                                                                        |                                      |                                                                    |                            |           |                   |         |                                               |      | Total       |      | 0.00   |
|                          | Value Summary                                                                                                          |                                      |                                                                    |                            |           |                   |         |                                               |      |             |      |        |
| Land Value Bldg          | Land Value Bldg Value Misc Value Market Value Deferred Amt Assd Value Cnty Ex Amt Co Tax Val Sch Tax Val Previous Valu |                                      |                                                                    |                            |           |                   |         |                                               |      |             |      |        |

256700

0.00

256700

298322

291,040

41622

|                  |                         | 25-0200-0                      | 000-13600         |            | PA Prop<br>oll Year 2   | oerty Reco<br>2024 Stat   | ord Ca<br>:us: A | rd                 |                          | 2024-0<br>PRC Run: 12    | Card #                          | 1 of            | 1     |
|------------------|-------------------------|--------------------------------|-------------------|------------|-------------------------|---------------------------|------------------|--------------------|--------------------------|--------------------------|---------------------------------|-----------------|-------|
| CHMURA           | DOUGLAS                 | e <b>nt Owner</b><br>& SUZAN A |                   | _          |                         |                           |                  |                    | Site A                   | ddress 167 D/            | <b>erty Locati</b><br>AKOTA AVE |                 |       |
| 167 DAKC         |                         |                                |                   |            |                         |                           |                  |                    |                          | GRO\                     | /ELAND                          | FL 3<br>3HD 449 |       |
|                  |                         |                                |                   |            |                         |                           |                  |                    |                          | roup CHGR<br>Property Us |                                 | Last Inspe      |       |
| GROVELA          | AND                     | FL                             | 34736             |            |                         |                           |                  |                    | 001                      | 00 SINGLE                | E FAMILY                        | PJF 01-2        | 24-20 |
| egal Des         |                         | STATES AT                      | CHERRY LAK        |            | C 52 50 L O             |                           |                  | าว                 |                          |                          |                                 |                 |       |
| .and Line        |                         |                                |                   |            |                         |                           |                  |                    |                          |                          |                                 |                 |       |
| LL Use<br># Code |                         | Depth                          | Notes<br>Adj      | L          | Jnits                   | Unit<br>Price             | Depth<br>Factor  | Loc<br>Factor      | Shp<br>Factor            | Phys<br>Factor           | Class Val                       | Lan<br>Valu     |       |
| 1 0100           |                         | 0                              | ,                 |            | 1.00 LT                 |                           | 0.0000           | 2.00               | 1.000                    | 1.000                    | (                               |                 | 70,00 |
|                  | Total A<br>Classified A |                                | 0.00              | Classified | JV/Mkt 0<br>I JV/Mkt 70 | ,000                      |                  | Tota<br>Classified | I Adj JV/N<br>I Adj JV/N |                          |                                 |                 | 70,00 |
|                  | 0                       |                                |                   | Dente      |                         | Sketch                    | •                | Dama               |                          | 074 500                  | N 4 14                          | Otoma           | ^     |
| Bldg 1           | Sec 1                   | of 1                           |                   | Replacer   | ment Cost               | 279,982                   |                  | Deprec Bl          | dg Value                 | 271,583                  | Multi                           | i Story (       | 0     |
|                  |                         | 40                             |                   | 16         |                         |                           |                  |                    |                          |                          |                                 |                 |       |
| 7                |                         | FLA<br>(2,211                  | sf)               |            | 59                      |                           |                  |                    |                          |                          |                                 |                 |       |
|                  | 20<br>20                |                                |                   |            |                         |                           |                  |                    |                          |                          |                                 |                 |       |
| 2                | GCF<br>(440 sf)         | 22                             | 9<br><u>13</u> SP | 7 7        | 7                       |                           |                  |                    |                          |                          |                                 |                 |       |
|                  | 20                      | 8                              | <sup>13</sup> (20 | 20         | 15                      |                           |                  |                    |                          |                          |                                 |                 |       |
| Code             | Deser                   |                                | Sub Areas         |            | Eff Are -               | <i>Bu</i><br>Year Built   | ilding V         | aluation           | 2000                     |                          | nstruction                      |                 |       |
|                  | Descri<br>NISHED LIV    | ING AREA                       | 2,211             | 2,211      | 2211                    | Fifective Area            |                  |                    | 2006<br>2211             | Imp Type                 | R1                              | Bedrooms        | 3     |
|                  | ARAGE FINI<br>PEN PORCH |                                | 0                 | 440<br>160 | 0                       | Base Rate                 |                  |                    | 106.12                   | No Stories               |                                 | Full Baths      | 2     |
|                  | CREEN POP               |                                | Ő                 | 209        | 0                       | Building RCN<br>Condition |                  |                    | 279,982<br>EX            | Quality Grade            |                                 | Half Baths      | -     |
|                  |                         |                                |                   |            |                         | % Good                    |                  |                    | 97.00                    | Wall Type                |                                 | Heat Type       | 6     |
|                  |                         |                                |                   |            |                         | Functional Ob             | sol              |                    | 0                        | Foundation               | 3                               | Fireplaces      | 0     |
|                  |                         | TOTALS                         |                   | 3,020 2    |                         | Building RCNL             |                  |                    |                          | Roof Cover               |                                 | Type AC         |       |