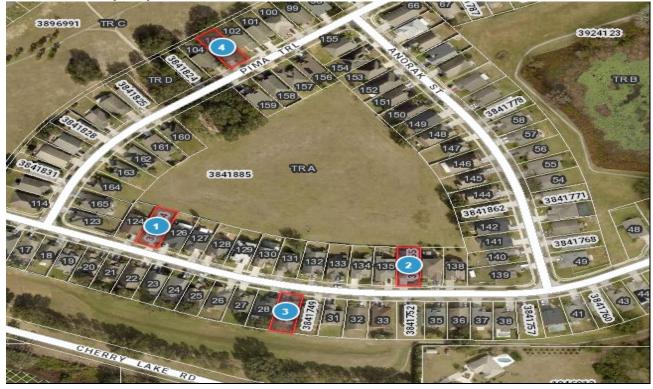

#### 2024-0571Comp Map

| Bubble # | Comp #  | Alternate Key | Parcel Address | Distance from<br>Subject(mi.) |
|----------|---------|---------------|----------------|-------------------------------|
| 1        | aamn 2  | 3841844       | 145 DAKOTA AVE |                               |
| I        | comp 2  | 3041044       | GROVELAND      | same sub                      |
| 2        | comp 1  | 3841855       | 167 DAKOTA AVE |                               |
| Z        | comp i  | 3041033       | GROVELAND      | same sub                      |
| 3        | comp 3  | 3841748       | 160 DAKOTA AVE |                               |
| 5        | comp 5  | 5041140       | GROVELAND      | same sub                      |
| 4        | subject | 3841822       | 225 PIMA TRL   |                               |
| 4        | Subject | 5041022       | GROVELAND      | -                             |
| 5        |         |               |                |                               |
| 6        |         |               |                |                               |
| 7        |         |               |                |                               |
| 8        |         |               |                |                               |
|          |         |               |                |                               |