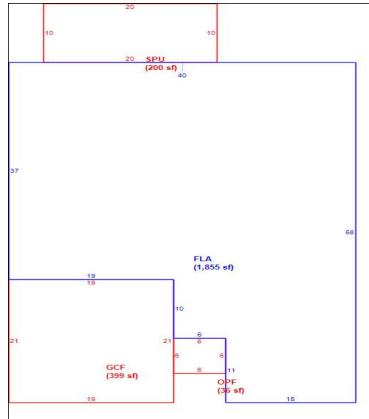

Bldg 1 Sec 1 of 1 242,407 Deprec Bldg Value 235,135 Multi Story 0 Replacement Cost

|      | Building S           | Sub Areas  |           |          | Building Valuation |         | Construction Detail |      |            |    |  |
|------|----------------------|------------|-----------|----------|--------------------|---------|---------------------|------|------------|----|--|
| Code | Description          | Living Are | Gross Are | Eff Area | Year Built         | 2003    | Imp Type            | R1   | Bedrooms   | 3  |  |
| FLA  | FINISHED LIVING AREA | 1,855      | 1,855     | 1855     | Effective Area     | 1855    |                     |      | - " - "    |    |  |
| -    | GARAGE FINISH        | 0          | 399       | 0        | Base Rate          | 108.81  | No Stories          | 1.00 | Full Baths | 2  |  |
| -    | OPEN PORCH FINISHE   | 0          | 36        | 0        | Building RCN       | 242.407 | Quality Grade       | 670  | Half Baths | 0  |  |
| SPU  | SCREEN PORCH UNFIN   | 0          | 200       | U        | Condition          | EX      | ,,, ,, <del>,</del> |      |            |    |  |
|      |                      |            |           |          | % Good             | 97.00   | Wall Type           | 03   | Heat Type  | 6  |  |
|      |                      |            |           |          | Functional Obsol   | 07.00   | Foundation          | 3    | Fireplaces | 0  |  |
|      |                      |            |           |          | Functional Obsol   | U       |                     | -    | •          | •  |  |
|      | TOTALS               | 1,855      | 2,490     | 1,855    | Building RCNLD     | 235,135 | Roof Cover          | 3    | Type AC    | 03 |  |