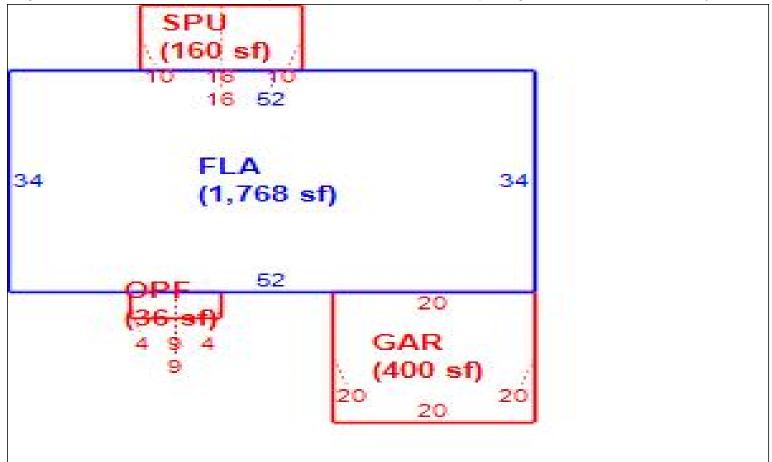

Sketch Bldg 1 of 1 Replacement Cost 232,800 Deprec Bldg Value 225,816 Multi Story Sec 1

|      | Building S           | Sub Areas  |           |       | Building Valuation |         | Construction Detail |      |             |    |
|------|----------------------|------------|-----------|-------|--------------------|---------|---------------------|------|-------------|----|
| Code | Description          | Living Are | Gross Are |       | Year Built         | 2002    | Imp Type            | R1   | Bedrooms    | 3  |
| FLA  | FINISHED LIVING AREA | 1,768      | 1,768     | 1768  | Effective Area     | 1768    | l                   |      |             | -  |
| GAR  | GARAGE FINISH        | 0          | 400       | 0     | Base Rate          | 109.04  | No Stories          | 1.00 | Full Baths  | 2  |
| OPF  | OPEN PORCH FINISHE   | 0          | 36        | 0     | Building RCN       | 232.800 | Quality Grade       | 670  | Half Baths  | 0  |
| SPU  | SCREEN PORCH UNFIN   | 0          | 160       | 0     | •                  | - ,     | Quality Oraco       | 070  | rian Batrio | ١  |
|      |                      |            |           |       | Condition          | EX      | Wall Type           | 03   | Heat Type   | 6  |
|      |                      |            |           |       | % Good             | 97.00   |                     |      | • •         |    |
|      |                      |            |           |       | Functional Obsol   | 0       | Foundation          | 3    | Fireplaces  | 0  |
|      | TOTALS               | 1,768      | 2,364     | 1,768 | Building RCNLD     | 225,816 | Roof Cover          | 3    | Type AC     | 03 |