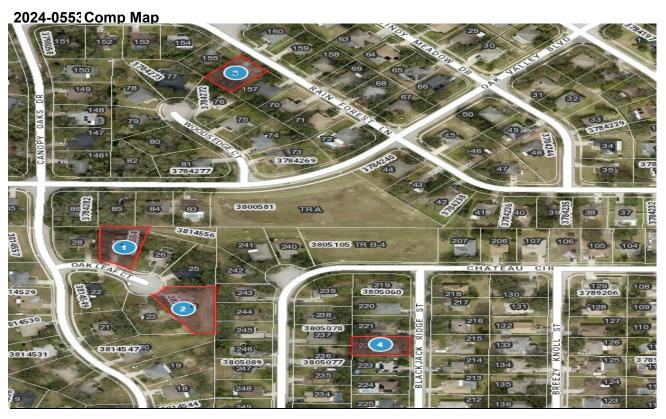

# LAKE COUNTY PROPERTY APPRAISER VAB APPEAL WORKSHEET RESIDENTIAL

| Petition #             |                      | 2024-0553    |                      | Alternate K                           | ey: <b>3805063</b> | Parcel I              | D: <b>01-22-25-152</b> | 5-000-22200    |
|------------------------|----------------------|--------------|----------------------|---------------------------------------|--------------------|-----------------------|------------------------|----------------|
| Petitioner Name        | !                    | RYAN, LLC    |                      | D                                     | 4400 DI 4016       |                       | Check if Mu            | Itiple Parcels |
| The Petitioner is:     | Taxpayer of Red      | cord Tax     | payer's agent        | Property                              |                    | JACK RIDGE S<br>NEOLA | ST                     |                |
| Other, Explain:        |                      |              |                      | Address                               | IVIIN              | NEULA                 |                        |                |
| Owner Name             | IH6 ni               | operty flori | da In                | Value from                            | Value befor        | e Board Actio         | n .                    |                |
| O TOTAL TRAINING       |                      | openty mem   | ши .р                | TRIM Notice                           |                    | ted by Prop App       | i value alier r        | oard Action    |
| 1. Just Value, req     | wirod                |              |                      | \$ 315,0                              | 45 \$              | 315,04                | 15                     |                |
|                        |                      | ua *if annli | achla                |                                       |                    | •                     | 1                      |                |
| 2. Assessed or cl      |                      |              | Cable                | · · · · · · · · · · · · · · · · · · · | ου φ               | 267,56                | 50                     |                |
| 3. Exempt value,       |                      | ie           |                      | \$                                    | -                  | 227.50                |                        |                |
| 4. Taxable Value,      |                      |              |                      | \$ 267,5                              |                    | 267,56                | 50                     |                |
| *All values entered    | d should be count    | y taxable va | lues, School and     | d other taxing                        | authority values   | may differ.           |                        |                |
| Last Sale Date         | 10/9/2018            | Pric         | <b>ce:</b> \$220     | 0,000                                 | ✓ Arm's Length     | Distressed            | Book <u>5186</u> F     | age <u>243</u> |
| ITEM                   | Subje                | ct           | Compara              | able #1                               | Compara            | ıble #2               | Compara                | ble #3         |
| AK#                    | 38050                |              | 3814                 |                                       | 37980              |                       | 38145                  |                |
| Addusse                | 1120 BLACKJA         |              | 1209 OAK I           |                                       | 1316 RAIN F        | OREST LN              | 1200 OAK L             |                |
| Address                | ST                   |              | MINNE                | OLA                                   | MINNE              | OLA                   | MINNE                  | OLA            |
| Proximity              |                      |              | same                 | sub                                   | same               | sub                   | same                   | sub            |
| Sales Price            |                      |              | \$390,0              |                                       | \$380,0            |                       | \$369,0                |                |
| Cost of Sale           |                      |              | -15 <sup>9</sup>     |                                       | -15 <sup>9</sup>   |                       | -15%                   |                |
| Time Adjust            |                      |              | 2.00                 |                                       | 2.00               |                       | 1.60                   |                |
| Adjusted Sale          |                      |              | \$339,3              |                                       | \$330,6            |                       | \$319,5                |                |
| \$/SF FLA              | \$169.84 p           | er SF        | \$185.92             | •                                     | \$186.99           | •                     | \$175.10               |                |
| Sale Date              |                      |              | 7/14/2               | _                                     | 7/19/2             |                       | 8/28/20                |                |
| Terms of Sale          |                      |              | ✓ Arm's Length       | Distressed                            | ✓ Arm's Length     | Distressed            | ✓ Arm's Length         | Distressed     |
|                        |                      |              |                      |                                       |                    |                       |                        |                |
| Value Adj.             | Description          |              | Description          | Adjustment                            | Description        | Adjustment            | Description            | Adjustment     |
| Fla SF                 | 1,855                |              | 1,825                | 1500                                  | 1,768<br>2002      | 4350                  | 1,825                  | 1500           |
| Year Built             | 2003<br>block/stucco |              | 2003<br>block/stucco |                                       | block/stucco       |                       | 2003<br>block/stucco   | +              |
| Constr. Type Condition | good                 |              | good                 |                                       | good               |                       | good                   | +              |
| Baths                  | 2.0                  |              | 2.0                  |                                       | 2.0                |                       | 2.0                    | +              |
| Garage/Carport         | 2 car                |              | 2 car                |                                       | 2 car              |                       | 2 car                  | +              |
| Porches                | yes                  |              | yes                  |                                       | yes                |                       | yes                    | +              |
| Pool                   | N                    |              | N                    | 0                                     | N                  | 0                     | N                      | 0              |
| Fireplace              | 0                    |              | 0                    | 0                                     | 0                  | 0                     | 0                      | 0              |
| AC                     | Central              |              | Central              | 0                                     | Central            | 0                     | Central                | 0              |
| Other Adds             | no                   |              | no                   |                                       | no                 |                       | no                     |                |
| Site Size              | lot                  |              | lot                  |                                       | lot                |                       | lot                    |                |
| Location               | good                 |              | good                 |                                       | good               |                       | good                   |                |
| View                   | good                 |              | good                 |                                       | good               |                       | good                   |                |
|                        |                      |              | Net Adj. 0.4%        | 1500                                  | Net Adj. 1.3%      | 4350                  | Net Adj. 0.5%          | 1500           |
|                        |                      |              | Gross Adj. 0.4%      | 1500                                  | Gross Adj. 1.3%    | 4350                  | Gross Adj. 0.5%        | 1500           |
| Adi Calaa Buisa        | Market Value         | \$315,045    | Adj Market Value     | \$340,800                             | Adj Market Value   | \$334,950             | Adj Market Value       | \$321,054      |

#### Alternate Key 3805063 Parcel ID 01-22-25-1525-000-22200

Current Owner

IH6 PROPERTY FLORIDA LP C/O INVITATION HOMES TAX DEPT 1717 MAIN ST STE 2000

**DALLAS**  $\mathsf{TX}$ 75201 **LCPA Property Record Card** Roll Year 2024 Status: A

2024-0553 Subject PRC Run: 12/6/2024 By

Card # 1 of 1

Property Location

Site Address 1120 BLACKJACK RIDGE ST

MINNEOLA 00MI

FL 34715 NBHD 0513

Property Use

Mill Group