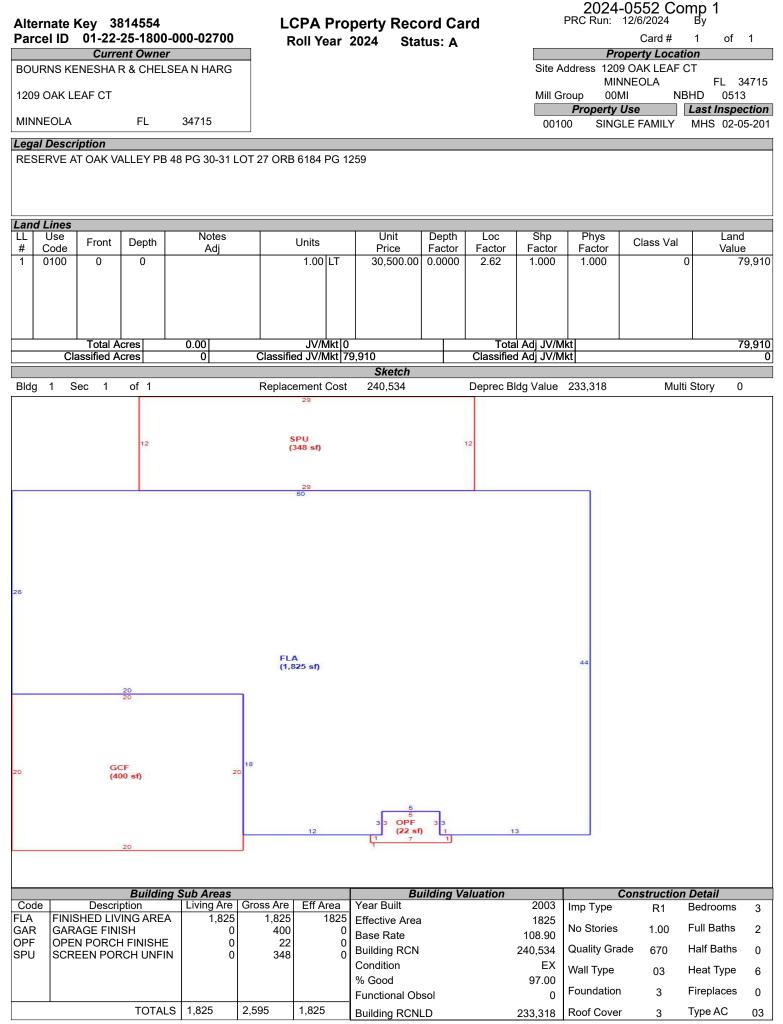

# LAKE COUNTY PROPERTY APPRAISER VAB APPEAL WORKSHEET RESIDENTIAL

|                     |                  |                | RE3              | IDENTIA             | L                |                   |                     |                |
|---------------------|------------------|----------------|------------------|---------------------|------------------|-------------------|---------------------|----------------|
| Petition #          | 1                | 2024-0552      |                  | Alternate K         | ey: 3789176      | Parcel II         | D: 01-22-25-15      | 15-000-10000   |
| Petitioner Name     | RYAN, L          | LC c/o Robei   | rt Peyton        | Ducucati            |                  |                   | Check if Mu         | Itiple Parcels |
| The Petitioner is:  | Taxpayer of Re   | cord 📝 Tax     | payer's agent    | Property<br>Address |                  | DY BLUFF DR       |                     |                |
| Other, Explain:     |                  |                |                  | Address             | IVIII            | INEOLA            |                     |                |
| Owner Name          | IH5 P            | roperty flori  | da Ip            | Value from          | Value befo       | re Board Actior   |                     |                |
|                     |                  |                |                  | TRIM Notice         | Value Sele       | nted by Prop Appr | Value after         | Board Action   |
| 1. Just Value, rec  | wirod            |                |                  | \$ 317,8            |                  | 317,865           |                     |                |
|                     |                  |                | aabla            |                     |                  |                   |                     |                |
| 2. Assessed or c    |                  |                | caple            | \$ 281,9            | 30 \$            | 281,930           | )                   |                |
| 3. Exempt value,    |                  | ne             |                  | \$                  | -                |                   |                     |                |
| 4. Taxable Value,   | -                |                |                  | \$ 281,93           |                  | 281,930           | )                   |                |
| *All values entered | d should be cour | ity taxable va | lues, School and | d other taxing      | authority values | s may differ.     |                     |                |
| Last Sale Date      | 3/11/2015        | Pric           | <b>:e:</b> \$15  | 5,000               | Arm's Length     | √ Distressed      | 3ook <u>4616</u>    | Dage           |
| ITEM                | Subje            | ect            | Compara          | able #1             | Compar           | able #2           | Compara             | able #3        |
| AK#                 | 37891            |                | 3814             |                     | 3798             |                   | 3814                |                |
| Address             | 1131 WINDY       | BLUFF DR       | 1209 OAK         | LEAF CT             | 1316 RAIN F      | OREST LN          | 1200 OAK            | LEAF CT        |
| Address             | MINNE            | OLA            | MINNE            | OLA                 | MINNE            | OLA               | MINNE               | OLA            |
| Proximity           |                  |                |                  |                     |                  |                   |                     |                |
| Sales Price         |                  |                | \$390,0          |                     | \$380,           |                   | \$369,0             |                |
| Cost of Sale        |                  |                | -15              |                     | -15              |                   | -15                 |                |
| Time Adjust         |                  |                | 2.00             |                     | 2.00             |                   | 1.60                |                |
| Adjusted Sale       |                  |                | \$339,           |                     | \$330,           |                   | \$319,              |                |
| \$/SF FLA           | \$169.71         | per SF         | \$185.92         |                     | \$186.99         |                   | \$175.10            |                |
| Sale Date           |                  |                | 7/14/2           |                     | 7/19/2           |                   | 8/28/2              | 023            |
| Terms of Sale       |                  |                | ✓ Arm's Length   | Distressed          | ✓ Arm's Length   | Distressed        | ✓ Arm's Length      | Distressed     |
|                     |                  | _              | -                |                     |                  |                   |                     |                |
| Value Adj.          | Description      |                | Description      | Adjustment          | Description      | Adjustment        | Description         | Adjustment     |
| Fla SF              | 1,873            |                | 1,825            | 2400                | 1,768            | 5250              | 1,825               | 2400           |
| Year Built          | 2000             |                | 2003             |                     | 2002             |                   | 2003                |                |
| Constr. Type        | block stucco     |                | block stucco     |                     | block stucco     |                   | block stucco        |                |
| Condition           | good             |                | good             |                     | good             |                   | good                |                |
| Baths               | 2.0              |                | 2.0              |                     | 2.0              |                   | 2.0                 |                |
| Garage/Carport      | 2 car            |                | 2 car            |                     | 2 car            |                   | 2 car               |                |
| Porches             | yes              |                | yes              |                     | yes              |                   | yes                 |                |
| Pool                | N                |                | N                | 0                   | N                | 0                 | N                   | 0              |
| Fireplace           | 0                |                | 0                | 0                   | 0                | 0                 | 0                   | 0              |
| AC                  | Central          |                | Central          | 0                   | Central          | 0                 | Central             | 0              |
| Other Adds          | yes              |                | yes              |                     | yes              | +                 | yes                 |                |
| Site Size           | lot              |                | lot              |                     | lot              | 4                 | lot                 |                |
| Location            | good             |                | good             |                     | good             |                   | good                |                |
| View                | good             |                | good             |                     | good             |                   | good                |                |
|                     |                  |                | Net Adj. 0.7%    | 2400                | Net Adj. 1.6%    | 5250              | Net Adj. 0.8%       | 2400           |
|                     |                  |                | Gross Adj. 0.7%  | 2400                | Gross Adj. 1.6%  |                   | Gross Adj. 0.8%     | 2400           |
|                     | Market Value     | \$217 965      | Adj Market Value | \$341,700           | Adj Market Value |                   | Adj Market Value    | \$321,954      |
| Adj. Sales Price    |                  | \$317,865      |                  | φ341,/UU            |                  | 4333,05U          | nuj ividi ket value | yJZ 1,904      |
| -                   | Value per SF     | 169.71         |                  |                     |                  |                   |                     |                |

## 2024-0552 Comp Map

| Bubble # | Comp #  | Alternate Key | Parcel Address      | Distance from<br>Subject(mi.) |
|----------|---------|---------------|---------------------|-------------------------------|
| 1        | comp 1  | 3814554       | 1209 OAK LEAF CT    |                               |
| 1        | comp i  | 3014554       | MINNEOLA            | 0                             |
| 2        | comp 3  | 3814551       | 1200 OAK LEAF CT    |                               |
| 2        | comp 5  | 3014331       | MINNEOLA            | 0                             |
| 3        | comp 2  | 3798063       | 1316 RAIN FOREST LN |                               |
| 5        | comp 2  | 0100000       | MINNEOLA            | 0                             |
| 4        | subject | 3789176       | 1131 WINDY BLUFF DR |                               |
| +        | Subject | 0100110       | MINNEOLA            | -                             |
| 5        |         |               |                     |                               |
| 6        |         |               |                     |                               |
| 7        |         |               |                     |                               |
| 8        |         |               |                     |                               |
|          |         |               |                     |                               |