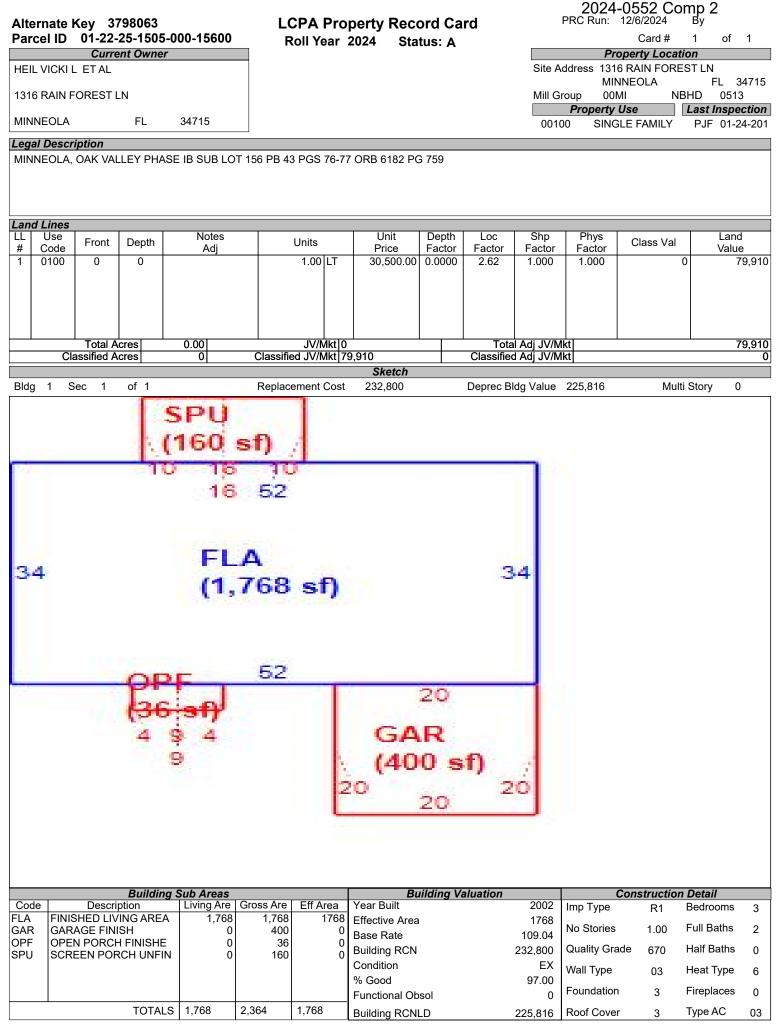

# LAKE COUNTY PROPERTY APPRAISER VAB APPEAL WORKSHEET RESIDENTIAL

|                     |                  |                | RE3              | IDENTIA             | L                |                   |                     |                |
|---------------------|------------------|----------------|------------------|---------------------|------------------|-------------------|---------------------|----------------|
| Petition #          | 1                | 2024-0552      |                  | Alternate K         | ey: 3789176      | Parcel II         | D: 01-22-25-15      | 15-000-10000   |
| Petitioner Name     | RYAN, L          | LC c/o Robei   | rt Peyton        | Ducucati            |                  |                   | Check if Mu         | Itiple Parcels |
| The Petitioner is:  | Taxpayer of Re   | cord 📝 Tax     | payer's agent    | Property<br>Address |                  | DY BLUFF DR       |                     |                |
| Other, Explain:     |                  |                |                  | Address             | IVIII            | INEOLA            |                     |                |
| Owner Name          | IH5 P            | roperty flori  | da Ip            | Value from          | Value befo       | re Board Actior   |                     |                |
|                     |                  |                |                  | TRIM Notice         | Value Sele       | nted by Prop Appr | Value after         | Board Action   |
| 1. Just Value, rec  | wirod            |                |                  | \$ 317,8            |                  | 317,865           |                     |                |
|                     |                  |                | aabla            |                     |                  |                   |                     |                |
| 2. Assessed or c    |                  |                | caple            | \$ 281,9            | 30 \$            | 281,930           | )                   |                |
| 3. Exempt value,    |                  | ne             |                  | \$                  | -                |                   |                     |                |
| 4. Taxable Value,   | -                |                |                  | \$ 281,93           |                  | 281,930           | )                   |                |
| *All values entered | d should be cour | ity taxable va | lues, School and | d other taxing      | authority values | s may differ.     |                     |                |
| Last Sale Date      | 3/11/2015        | Pric           | <b>:e:</b> \$15  | 5,000               | Arm's Length     | √ Distressed      | 3ook <u>4616</u>    | Dage           |
| ITEM                | Subje            | ect            | Compara          | able #1             | Compar           | able #2           | Compara             | able #3        |
| AK#                 | 37891            |                | 3814             |                     | 3798             |                   | 3814                |                |
| Address             | 1131 WINDY       | BLUFF DR       | 1209 OAK         | LEAF CT             | 1316 RAIN F      | OREST LN          | 1200 OAK            | LEAF CT        |
| Address             | MINNE            | OLA            | MINNE            | OLA                 | MINNE            | OLA               | MINNE               | OLA            |
| Proximity           |                  |                |                  |                     |                  |                   |                     |                |
| Sales Price         |                  |                | \$390,0          |                     | \$380,           |                   | \$369,0             |                |
| Cost of Sale        |                  |                | -15              |                     | -15              |                   | -15                 |                |
| Time Adjust         |                  |                | 2.00             |                     | 2.00             |                   | 1.60                |                |
| Adjusted Sale       |                  |                | \$339,           |                     | \$330,           |                   | \$319,              |                |
| \$/SF FLA           | \$169.71         | per SF         | \$185.92         |                     | \$186.99         |                   | \$175.10            |                |
| Sale Date           |                  |                | 7/14/2           |                     | 7/19/2           |                   | 8/28/2              | 023            |
| Terms of Sale       |                  |                | ✓ Arm's Length   | Distressed          | ✓ Arm's Length   | Distressed        | ✓ Arm's Length      | Distressed     |
|                     |                  | _              | -                |                     |                  |                   |                     |                |
| Value Adj.          | Description      |                | Description      | Adjustment          | Description      | Adjustment        | Description         | Adjustment     |
| Fla SF              | 1,873            |                | 1,825            | 2400                | 1,768            | 5250              | 1,825               | 2400           |
| Year Built          | 2000             |                | 2003             |                     | 2002             |                   | 2003                |                |
| Constr. Type        | block stucco     |                | block stucco     |                     | block stucco     |                   | block stucco        |                |
| Condition           | good             |                | good             |                     | good             |                   | good                |                |
| Baths               | 2.0              |                | 2.0              |                     | 2.0              |                   | 2.0                 |                |
| Garage/Carport      | 2 car            |                | 2 car            |                     | 2 car            |                   | 2 car               |                |
| Porches             | yes              |                | yes              |                     | yes              |                   | yes                 |                |
| Pool                | N                |                | N                | 0                   | N                | 0                 | N                   | 0              |
| Fireplace           | 0                |                | 0                | 0                   | 0                | 0                 | 0                   | 0              |
| AC                  | Central          |                | Central          | 0                   | Central          | 0                 | Central             | 0              |
| Other Adds          | yes              |                | yes              |                     | yes              | +                 | yes                 |                |
| Site Size           | lot              |                | lot              |                     | lot              | 4                 | lot                 |                |
| Location            | good             |                | good             |                     | good             |                   | good                |                |
| View                | good             |                | good             |                     | good             |                   | good                |                |
|                     |                  |                | Net Adj. 0.7%    | 2400                | Net Adj. 1.6%    | 5250              | Net Adj. 0.8%       | 2400           |
|                     |                  |                | Gross Adj. 0.7%  | 2400                | Gross Adj. 1.6%  |                   | Gross Adj. 0.8%     | 2400           |
|                     | Market Value     | \$217 965      | Adj Market Value | \$341,700           | Adj Market Value |                   | Adj Market Value    | \$321,954      |
| Adj. Sales Price    |                  | \$317,865      |                  | φ341,/UU            |                  | 4333,05U          | nuj ividi ket value | yJZ 1,904      |
| -                   | Value per SF     | 169.71         |                  |                     |                  |                   |                     |                |

## 2024-0552 Comp Map

| Bubble # | Comp #  | Alternate Key | Parcel Address      | Distance from<br>Subject(mi.) |
|----------|---------|---------------|---------------------|-------------------------------|
| 1        | comp 1  | 3814554       | 1209 OAK LEAF CT    |                               |
| 1        | comp i  | 3014554       | MINNEOLA            | 0                             |
| 2        | comp 3  | 3814551       | 1200 OAK LEAF CT    |                               |
| 2        | comp 5  | 3014331       | MINNEOLA            | 0                             |
| 3        | comp 2  | 3798063       | 1316 RAIN FOREST LN |                               |
| 5        | comp 2  | 0100000       | MINNEOLA            | 0                             |
| 4        | subject | 3789176       | 1131 WINDY BLUFF DR |                               |
| +        | Subject | 0100110       | MINNEOLA            | -                             |
| 5        |         |               |                     |                               |
| 6        |         |               |                     |                               |
| 7        |         |               |                     |                               |
| 8        |         |               |                     |                               |
|          |         |               |                     |                               |