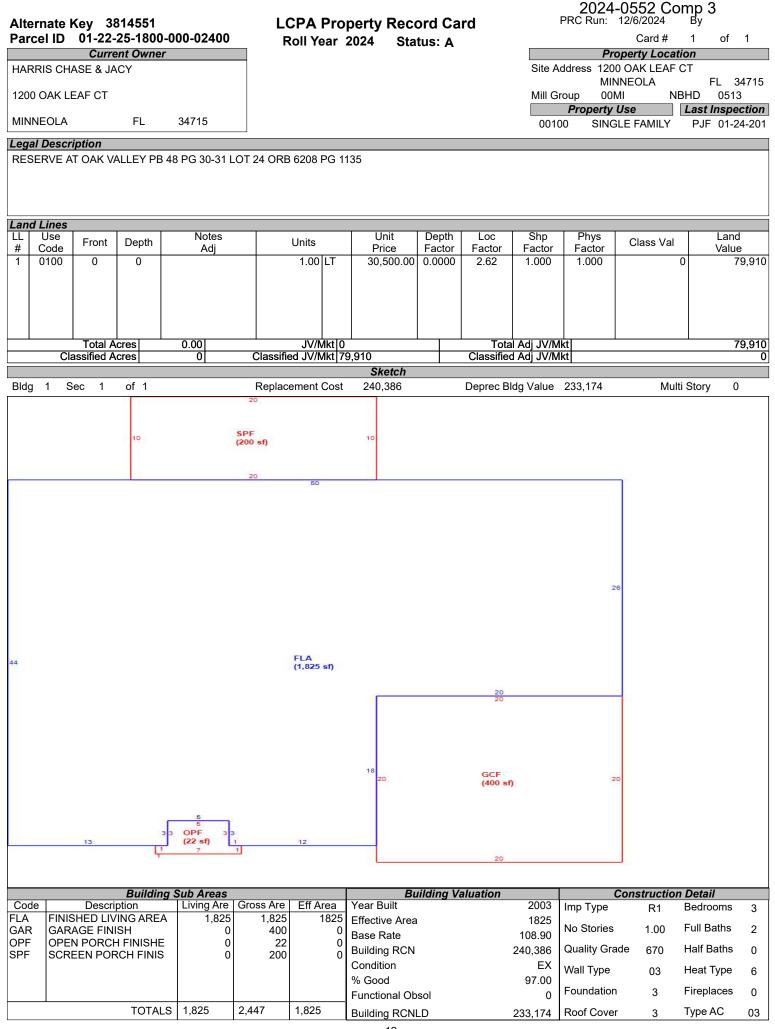

# LAKE COUNTY PROPERTY APPRAISER VAB APPEAL WORKSHEET RESIDENTIAL

|                     |                  |                | RE3              | IDENTIA             | L                |                   |                     |                |
|---------------------|------------------|----------------|------------------|---------------------|------------------|-------------------|---------------------|----------------|
| Petition #          | 1                | 2024-0552      |                  | Alternate K         | ey: 3789176      | Parcel II         | D: 01-22-25-15      | 15-000-10000   |
| Petitioner Name     | RYAN, L          | LC c/o Robei   | rt Peyton        | Ducucati            |                  |                   | Check if Mu         | Itiple Parcels |
| The Petitioner is:  | Taxpayer of Re   | cord 📝 Tax     | payer's agent    | Property<br>Address |                  | DY BLUFF DR       |                     |                |
| Other, Explain:     |                  |                |                  | Address             | IVIII            | INEOLA            |                     |                |
| Owner Name          | IH5 P            | roperty flori  | da Ip            | Value from          | Value befo       | re Board Actior   |                     |                |
|                     |                  |                |                  | TRIM Notice         | Value Sele       | nted by Prop Appr | Value after         | Board Action   |
| 1. Just Value, rec  | wirod            |                |                  | \$ 317,8            |                  | 317,865           |                     |                |
|                     |                  |                | aabla            |                     |                  |                   |                     |                |
| 2. Assessed or c    |                  |                | caple            | \$ 281,9            | 30 \$            | 281,930           | )                   |                |
| 3. Exempt value,    |                  | ne             |                  | \$                  | -                |                   |                     |                |
| 4. Taxable Value,   | -                |                |                  | \$ 281,93           |                  | 281,930           | )                   |                |
| *All values entered | d should be cour | ity taxable va | lues, School and | d other taxing      | authority values | s may differ.     |                     |                |
| Last Sale Date      | 3/11/2015        | Pric           | <b>:e:</b> \$15  | 5,000               | Arm's Length     | √ Distressed      | 3ook <u>4616</u>    | Dage           |
| ITEM                | Subje            | ect            | Compara          | able #1             | Compar           | able #2           | Compara             | able #3        |
| AK#                 | 37891            |                | 3814             |                     | 3798             |                   | 3814                |                |
| Address             | 1131 WINDY       | BLUFF DR       | 1209 OAK         | LEAF CT             | 1316 RAIN F      | OREST LN          | 1200 OAK            | LEAF CT        |
| Address             | MINNE            | OLA            | MINNE            | OLA                 | MINNE            | OLA               | MINNE               | OLA            |
| Proximity           |                  |                |                  |                     |                  |                   |                     |                |
| Sales Price         |                  |                | \$390,0          |                     | \$380,           |                   | \$369,0             |                |
| Cost of Sale        |                  |                | -15              |                     | -15              |                   | -15                 |                |
| Time Adjust         |                  |                | 2.00             |                     | 2.00             |                   | 1.60                |                |
| Adjusted Sale       |                  |                | \$339,           |                     | \$330,           |                   | \$319,              |                |
| \$/SF FLA           | \$169.71         | per SF         | \$185.92         |                     | \$186.99         |                   | \$175.10            |                |
| Sale Date           |                  |                | 7/14/2           |                     | 7/19/2           |                   | 8/28/2              | 023            |
| Terms of Sale       |                  |                | ✓ Arm's Length   | Distressed          | ✓ Arm's Length   | Distressed        | ✓ Arm's Length      | Distressed     |
|                     |                  | _              | -                |                     |                  |                   |                     |                |
| Value Adj.          | Description      |                | Description      | Adjustment          | Description      | Adjustment        | Description         | Adjustment     |
| Fla SF              | 1,873            |                | 1,825            | 2400                | 1,768            | 5250              | 1,825               | 2400           |
| Year Built          | 2000             |                | 2003             |                     | 2002             |                   | 2003                |                |
| Constr. Type        | block stucco     |                | block stucco     |                     | block stucco     |                   | block stucco        |                |
| Condition           | good             |                | good             |                     | good             |                   | good                |                |
| Baths               | 2.0              |                | 2.0              |                     | 2.0              |                   | 2.0                 |                |
| Garage/Carport      | 2 car            |                | 2 car            |                     | 2 car            |                   | 2 car               |                |
| Porches             | yes              |                | yes              |                     | yes              |                   | yes                 |                |
| Pool                | N                |                | N                | 0                   | N                | 0                 | N                   | 0              |
| Fireplace           | 0                |                | 0                | 0                   | 0                | 0                 | 0                   | 0              |
| AC                  | Central          |                | Central          | 0                   | Central          | 0                 | Central             | 0              |
| Other Adds          | yes              |                | yes              |                     | yes              | +                 | yes                 |                |
| Site Size           | lot              |                | lot              |                     | lot              | 4                 | lot                 |                |
| Location            | good             |                | good             |                     | good             |                   | good                |                |
| View                | good             |                | good             |                     | good             |                   | good                |                |
|                     |                  |                | Net Adj. 0.7%    | 2400                | Net Adj. 1.6%    | 5250              | Net Adj. 0.8%       | 2400           |
|                     |                  |                | Gross Adj. 0.7%  | 2400                | Gross Adj. 1.6%  |                   | Gross Adj. 0.8%     | 2400           |
|                     | Market Value     | \$217 965      | Adj Market Value | \$341,700           | Adj Market Value |                   | Adj Market Value    | \$321,954      |
| Adj. Sales Price    |                  | \$317,865      |                  | φ341,/UU            |                  | 4333,05U          | nuj ividi ket value | yJZ 1,904      |
| -                   | Value per SF     | 169.71         |                  |                     |                  |                   |                     |                |

## 2024-0552 Comp Map

| Bubble # | Comp #  | Alternate Key | Parcel Address      | Distance from<br>Subject(mi.) |
|----------|---------|---------------|---------------------|-------------------------------|
| 1        | comp 1  | 3814554       | 1209 OAK LEAF CT    |                               |
| 1        | comp i  | 3014554       | MINNEOLA            | 0                             |
| 2        | comp 3  | 3814551       | 1200 OAK LEAF CT    |                               |
| 2        | comp 5  | 3014331       | MINNEOLA            | 0                             |
| 3        | comp 2  | 3798063       | 1316 RAIN FOREST LN |                               |
| 5        | comp 2  | 0100000       | MINNEOLA            | 0                             |
| 4        | subject | 3789176       | 1131 WINDY BLUFF DR |                               |
| +        | Subject | 0100110       | MINNEOLA            | -                             |
| 5        |         |               |                     |                               |
| 6        |         |               |                     |                               |
| 7        |         |               |                     |                               |
| 8        |         |               |                     |                               |
|          |         |               |                     |                               |