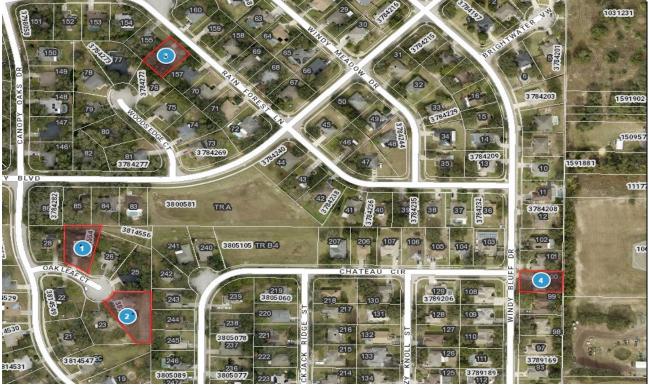

## 2024-0552 Comp Map

| Bubble # | Comp #  | Alternate Key | Parcel Address      | Distance from<br>Subject(mi.) |
|----------|---------|---------------|---------------------|-------------------------------|
| 1        | comp 1  | 3814554       | 1209 OAK LEAF CT    |                               |
| 1        | comp i  | 3014554       | MINNEOLA            | 0                             |
| 2        | comp 3  | 3814551       | 1200 OAK LEAF CT    |                               |
| 2        | comp 5  | 3014331       | MINNEOLA            | 0                             |
| 3        | comp 2  | 3798063       | 1316 RAIN FOREST LN |                               |
| 5        | comp 2  | 0100000       | MINNEOLA            | 0                             |
| 4        | subject | 3789176       | 1131 WINDY BLUFF DR |                               |
| +        | Subject | 0100110       | MINNEOLA            | -                             |
| 5        |         |               |                     |                               |
| 6        |         |               |                     |                               |
| 7        |         |               |                     |                               |
| 8        |         |               |                     |                               |
|          |         |               |                     |                               |