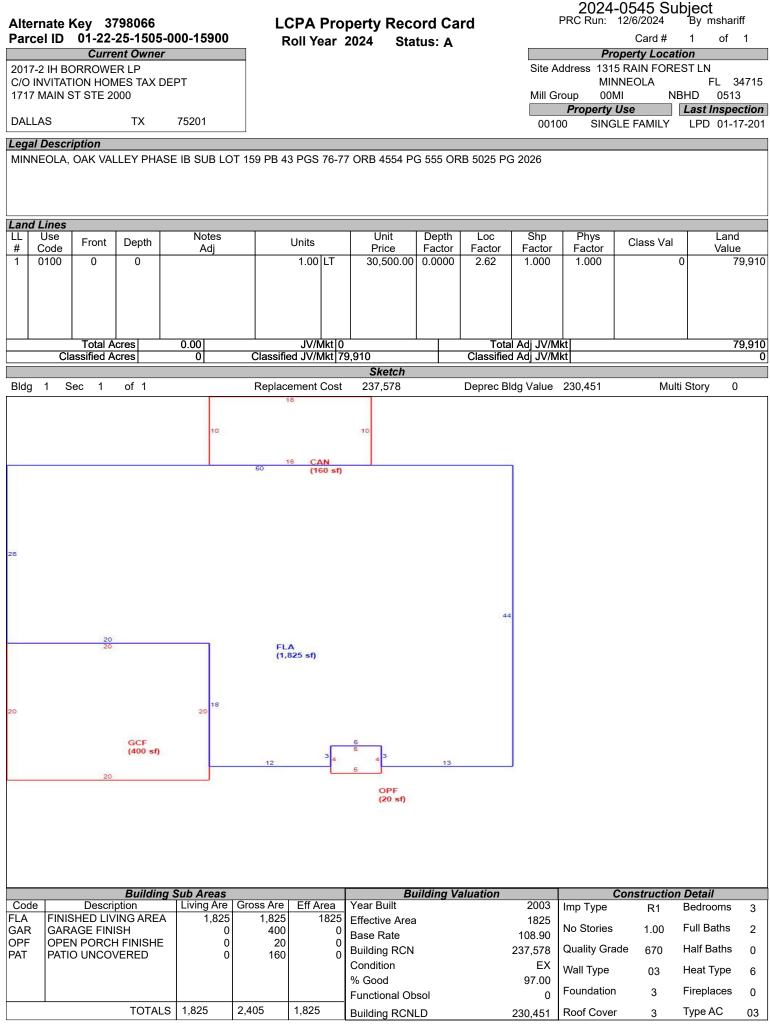

## LCPA Property Record Card

Status: A

Roll Year 2024

2024-0545 Subject PRC Run: 12/6/2024 By mshariff

Card # 1 of 1

|      | Miscellaneous Features<br>*Only the first 10 records are reflected below |       |      |            |          |           |     |       |           |  |  |  |  |
|------|--------------------------------------------------------------------------|-------|------|------------|----------|-----------|-----|-------|-----------|--|--|--|--|
| Code | Description                                                              | Units | Туре | Unit Price | Year Blt | Effect Yr | RCN | %Good | Apr Value |  |  |  |  |
|      |                                                                          |       |      |            |          |           |     |       |           |  |  |  |  |
|      |                                                                          |       |      |            |          |           |     |       |           |  |  |  |  |
|      |                                                                          |       |      |            |          |           |     |       |           |  |  |  |  |
|      |                                                                          |       |      |            |          |           |     |       |           |  |  |  |  |
|      |                                                                          |       |      |            |          |           |     |       |           |  |  |  |  |
|      |                                                                          |       |      |            |          |           |     |       |           |  |  |  |  |
|      |                                                                          |       |      |            |          |           |     |       |           |  |  |  |  |
|      |                                                                          |       |      |            |          |           |     |       |           |  |  |  |  |
|      |                                                                          |       |      |            |          |           |     |       |           |  |  |  |  |
|      |                                                                          |       |      |            |          |           |     |       |           |  |  |  |  |
|      |                                                                          |       |      |            |          |           |     |       |           |  |  |  |  |
|      |                                                                          |       |      |            |          |           |     |       |           |  |  |  |  |

|           |            |            |            | Build   | ing Perr | nits               |             |         |
|-----------|------------|------------|------------|---------|----------|--------------------|-------------|---------|
| Roll Year | Permit ID  | Issue Date | Comp Date  | Amount  | Туре     | Description        | Review Date | CO Date |
| 2013      | 69-12-03   | 03-21-2012 | 07-09-2012 | 1       | 0002     | CONV TO GROUP HOME | 07-09-2012  |         |
| 2006      | SALE       | 01-01-2005 | 05-10-2006 | 1       | 0000     | CHECK VALUE        |             |         |
| 2004      | 591-02-11B | 01-01-2003 | 11-21-2003 | 113,064 | 0000     | SFR                |             |         |
|           |            |            |            |         |          |                    |             |         |
|           |            |            |            |         |          |                    |             |         |
|           |            |            |            |         |          |                    |             |         |
|           |            |            |            |         |          |                    |             |         |
|           |            |            |            |         |          |                    |             |         |
|           |            |            |            |         |          |                    |             |         |
|           |            |            |            |         |          |                    |             |         |
|           |            |            |            |         |          |                    |             |         |
|           |            |            |            |         |          |                    |             |         |

|               |                                                                                                                        |                              | Sales Inform                                         | ation                |     |                  |         |                                  | Exemptions |             |       |      |        |
|---------------|------------------------------------------------------------------------------------------------------------------------|------------------------------|------------------------------------------------------|----------------------|-----|------------------|---------|----------------------------------|------------|-------------|-------|------|--------|
| Instrument No | Book                                                                                                                   | /Page                        | ge Sale Date I                                       |                      | Q/U | Code             | Vac/Imp | Sale Price                       | Code       | Description | 1     | Year | Amount |
| 2017120620    | 5025<br>4554<br>4329<br>2863<br>2784                                                                                   | 2026<br>0555<br>0197<br>1098 | 11-09-2017<br>11-12-2014<br>04-24-2013<br>06-01-2005 | WD<br>WD<br>WD<br>NT |     | M<br>M<br>U<br>Q |         | 100<br>100<br>105,000<br>240,600 |            |             |       |      |        |
|               | 2781                                                                                                                   | 0866                         | 03-11-2005                                           | WD                   | U   | U                | I       | 0                                |            |             | Total |      | 0.00   |
|               | Value Summary                                                                                                          |                              |                                                      |                      |     |                  |         |                                  |            |             |       |      |        |
| Land Value B  | Land Value Bldg Value Misc Value Market Value Deferred Amt Assd Value Cnty Ex Amt Co Tax Val Sch Tax Val Previous Valu |                              |                                                      |                      |     |                  |         |                                  |            |             |       |      |        |

261380

0.00

261380

310361

302,945

48981

79,910

232.442