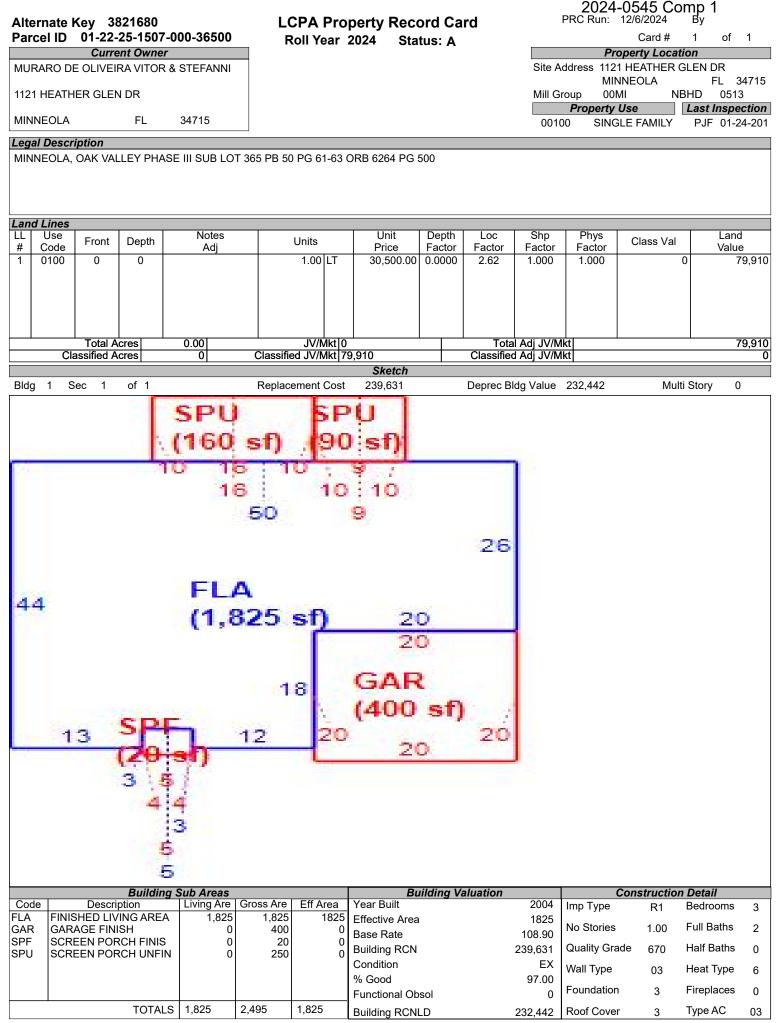

#### LCPA Property Record Card Roll Year 2024 Status: A

2024-0545 Comp 1 PRC Run: 12/6/2024 By

Card # 1 of 1

| %Good | Apr Value                                                                                                                                             |  |  |  |  |  |  |  |  |  |  |  |  |
|-------|-------------------------------------------------------------------------------------------------------------------------------------------------------|--|--|--|--|--|--|--|--|--|--|--|--|
|       | Code         Description         Units         Type         Unit Price         Year Blt         Effect Yr         RCN         %Good         Apr Value |  |  |  |  |  |  |  |  |  |  |  |  |
|       |                                                                                                                                                       |  |  |  |  |  |  |  |  |  |  |  |  |
|       |                                                                                                                                                       |  |  |  |  |  |  |  |  |  |  |  |  |
|       |                                                                                                                                                       |  |  |  |  |  |  |  |  |  |  |  |  |
|       |                                                                                                                                                       |  |  |  |  |  |  |  |  |  |  |  |  |
|       |                                                                                                                                                       |  |  |  |  |  |  |  |  |  |  |  |  |
|       |                                                                                                                                                       |  |  |  |  |  |  |  |  |  |  |  |  |
|       |                                                                                                                                                       |  |  |  |  |  |  |  |  |  |  |  |  |
|       |                                                                                                                                                       |  |  |  |  |  |  |  |  |  |  |  |  |
|       |                                                                                                                                                       |  |  |  |  |  |  |  |  |  |  |  |  |
|       |                                                                                                                                                       |  |  |  |  |  |  |  |  |  |  |  |  |
|       |                                                                                                                                                       |  |  |  |  |  |  |  |  |  |  |  |  |
|       |                                                                                                                                                       |  |  |  |  |  |  |  |  |  |  |  |  |

|           |              |            |            | Build   | ing Perr | nits                           |             |         |
|-----------|--------------|------------|------------|---------|----------|--------------------------------|-------------|---------|
| Roll Year | Permit ID    | Issue Date | Comp Date  | Amount  | Туре     | Description                    | Review Date | CO Date |
| 2008      | 340-07-10    | 10-24-2007 | 01-29-2008 | 7,995   | 0000     | ELITE RM 12X9 & 12X16 BIRDCAGE | 01-29-2008  |         |
| 2005      | 694-04-08BEP | 08-19-2004 | 01-05-2005 | 113,064 | 0000     | SFR 3/2 1121 HEATHER GLEN DR   |             |         |
|           |              |            |            |         |          |                                |             |         |
|           |              |            |            |         |          |                                |             |         |
|           |              |            |            |         |          |                                |             |         |
|           |              |            |            |         |          |                                |             |         |
|           |              |            |            |         |          |                                |             |         |
|           |              |            |            |         |          |                                |             |         |
|           |              |            |            |         |          |                                |             |         |
|           |              |            |            |         |          |                                |             |         |
|           |              |            |            |         |          |                                |             |         |
|           |              |            |            |         |          |                                |             |         |

|               |                                                                                                                        |                      | Sales Inform                           | ation          |             |              |             |                         | Exemptions |             |       |      |        |
|---------------|------------------------------------------------------------------------------------------------------------------------|----------------------|----------------------------------------|----------------|-------------|--------------|-------------|-------------------------|------------|-------------|-------|------|--------|
| Instrument No | Book                                                                                                                   | /Page                | Sale Date                              | Instr          | Q/U         | Code         | Vac/Imp     | Sale Price              | Code       | Description |       | Year | Amount |
| 2023157398    | 6264<br>2735<br>2612                                                                                                   | 0500<br>0194<br>1483 | 12-28-2023<br>12-14-2004<br>06-30-2004 | WD<br>WD<br>WD | Q<br>Q<br>U | 01<br>Q<br>M | I<br>I<br>V | 400,000<br>147,900<br>1 |            |             |       |      |        |
|               |                                                                                                                        |                      |                                        |                |             |              |             |                         |            |             | Total |      | 0.00   |
|               | Value Summary                                                                                                          |                      |                                        |                |             |              |             |                         |            |             |       |      |        |
| Land Value B  | Land Value Bldg Value Misc Value Market Value Deferred Amt Assd Value Cnty Ex Amt Co Tax Val Sch Tax Val Previous Valu |                      |                                        |                |             |              |             |                         |            |             |       |      |        |

312352

0.00

312352

312352

304,991

0