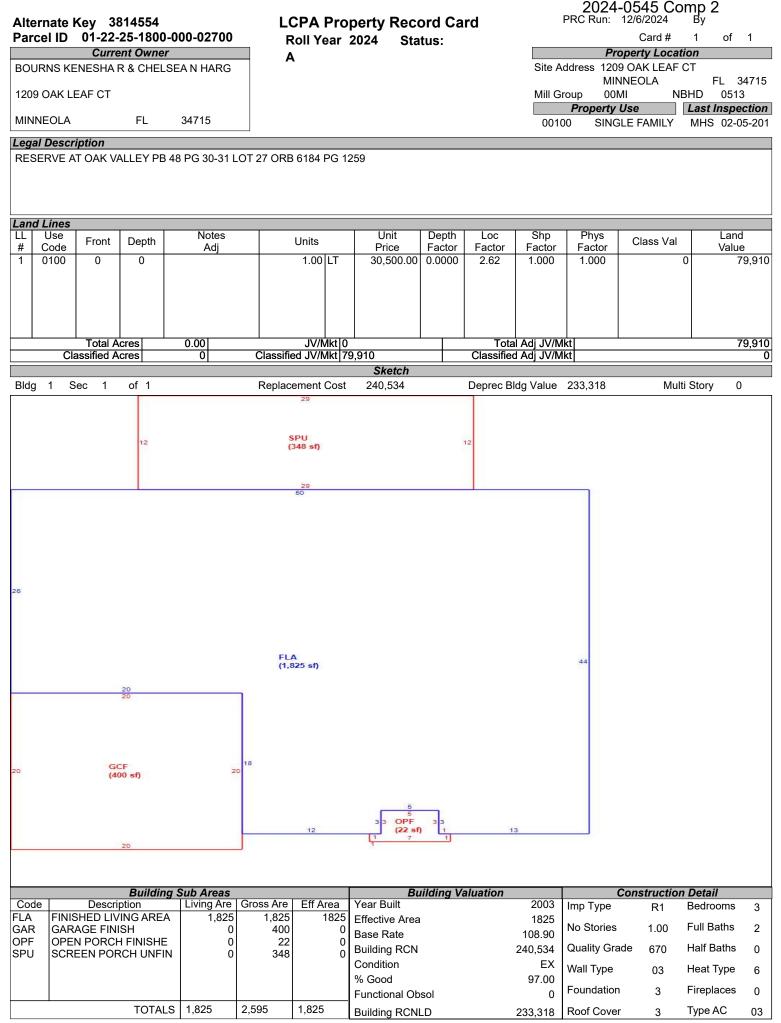

#### LCPA Property Record Card Roll Year 2024 Status: A

2024-0545 Comp 2 PRC Run: 12/6/2024 By

Total

0.00

Card # 1 of 1

| Parcel                                       | D 01-22-2                                                   | 25-180                               | 0-000-0                                                              | 2700                                                               | Rol                                  | l Yea         | r 202                   | 4 Sta                      | atus: A                                                                 |             |             | Card #                                                        | 1           | of 1    |
|----------------------------------------------|-------------------------------------------------------------|--------------------------------------|----------------------------------------------------------------------|--------------------------------------------------------------------|--------------------------------------|---------------|-------------------------|----------------------------|-------------------------------------------------------------------------|-------------|-------------|---------------------------------------------------------------|-------------|---------|
|                                              |                                                             |                                      |                                                                      |                                                                    |                                      |               |                         | aneous F                   |                                                                         |             |             |                                                               |             |         |
|                                              |                                                             |                                      |                                                                      | · · ·                                                              |                                      |               |                         |                            | re reflected b                                                          |             |             |                                                               | · ·         |         |
| Code                                         |                                                             | Descrip                              | otion                                                                |                                                                    | nits                                 | Туре          |                         | it Price                   | Year Blt                                                                | Effect Y    |             | %Good                                                         | Ар          | r Value |
| DEC2                                         | DECK - WOC                                                  | D                                    |                                                                      | 2                                                                  | 08.00                                |               | SF                      | 4.63                       | 2018                                                                    | 2018        | 963.00      | ) 80.00                                                       |             | 77      |
|                                              |                                                             | _                                    |                                                                      |                                                                    |                                      | _             | Bui                     | lding Peri                 | mits                                                                    |             |             |                                                               |             |         |
| Roll Yea                                     | ear Permit ID Issue Date Com                                |                                      | ite Comp                                                             | Date                                                               | Am                                   | nount         | Type                    |                            | Descrip                                                                 | otion       | Review Da   | te (                                                          | CO Date     |         |
| 2019<br>2018<br>2018<br>2018<br>2017<br>2004 | SALE<br>683-17-08<br>559-17-06<br>SALE<br>SALE<br>285-03-05 | i                                    | 01-01-20<br>08-03-20<br>06-27-20<br>01-01-20<br>01-01-20<br>04-30-20 | 17 02-23-<br>17 02-23-<br>17 02-23-<br>16 03-28-                   | 2018<br>2018<br>2018<br>2018<br>2017 |               | 3,00<br>14,16<br>117,54 | 7 0002<br>1 0099<br>1 0099 | CHECK VALU<br>SCRN ENCL<br>EXT PATIO<br>CHECK VALU<br>CHECK VALU<br>SFR | 29X12<br>JE |             | 02-05-201<br>02-23-201<br>02-23-201<br>02-23-201<br>03-28-201 | 8<br>8<br>8 |         |
|                                              |                                                             |                                      |                                                                      | Sales Inform                                                       |                                      |               |                         |                            |                                                                         |             |             | nptions                                                       |             |         |
| Instru                                       | iment No                                                    |                                      | k/Page                                                               | Sale Date                                                          | Instr                                | Q/U           | Code                    | Vac/Imp                    | Sale Price                                                              | Code        | Descriptior | 1                                                             | Year        | Amoun   |
| 2018<br>2017                                 | 8091398<br>8057864<br>7040787<br>8130847                    | 6184<br>5111<br>4930<br>4878<br>2383 | 1259<br>1628<br>0706<br>1107<br>0138                                 | 07-14-2023<br>05-16-2018<br>03-31-2017<br>12-06-2016<br>07-31-2003 | WD<br>WD<br>WD<br>CT<br>WD           | Q U Q U Q U Q | 01<br>U<br>Q<br>U<br>Q  |                            | 390,000<br>230,000<br>216,000<br>166,000<br>159,000                     |             |             |                                                               |             |         |

| Value Summary |            |            |              |              |            |             |            |             |               |  |  |
|---------------|------------|------------|--------------|--------------|------------|-------------|------------|-------------|---------------|--|--|
| Land Value    | Bldg Value | Misc Value | Market Value | Deferred Amt | Assd Value | Cnty Ex Amt | Co Tax Val | Sch Tax Val | Previous Valu |  |  |
| 79,910        | 233,318    | 770        | 313,998      | 0            | 313998     | 0.00        | 313998     | 313998      | 306,622       |  |  |