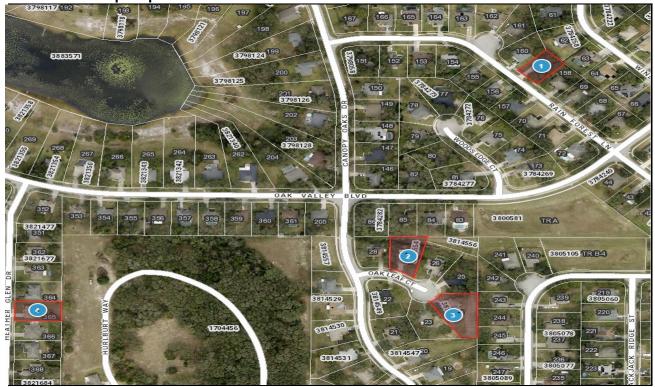

# 2024-0545 Comp Map

| Bubble # | Comp #  | Alternate Key | Parcel Address                   | Distance from<br>Subject(mi.) |
|----------|---------|---------------|----------------------------------|-------------------------------|
| 1        | subject | 3798066       | 1315 RAIN FOREST LN<br>MINNEOLA  | -                             |
| 2        | comp 3  | 3814551       | 1200 OAK LEAF CT<br>MINNEOLA     | same sub                      |
| 3        | comp 1  | 3821680       | 1121 HEATHER GLEN DR<br>MINNEOLA | same sub                      |
| 4        | comp 2  | 3814554       | 1209 OAK LEAF CT<br>MINNEOLA     | same sub                      |
| 5        |         |               |                                  |                               |
| 6        |         |               |                                  |                               |
| 7        |         |               |                                  |                               |
| 8        |         |               |                                  |                               |
|          |         |               |                                  |                               |