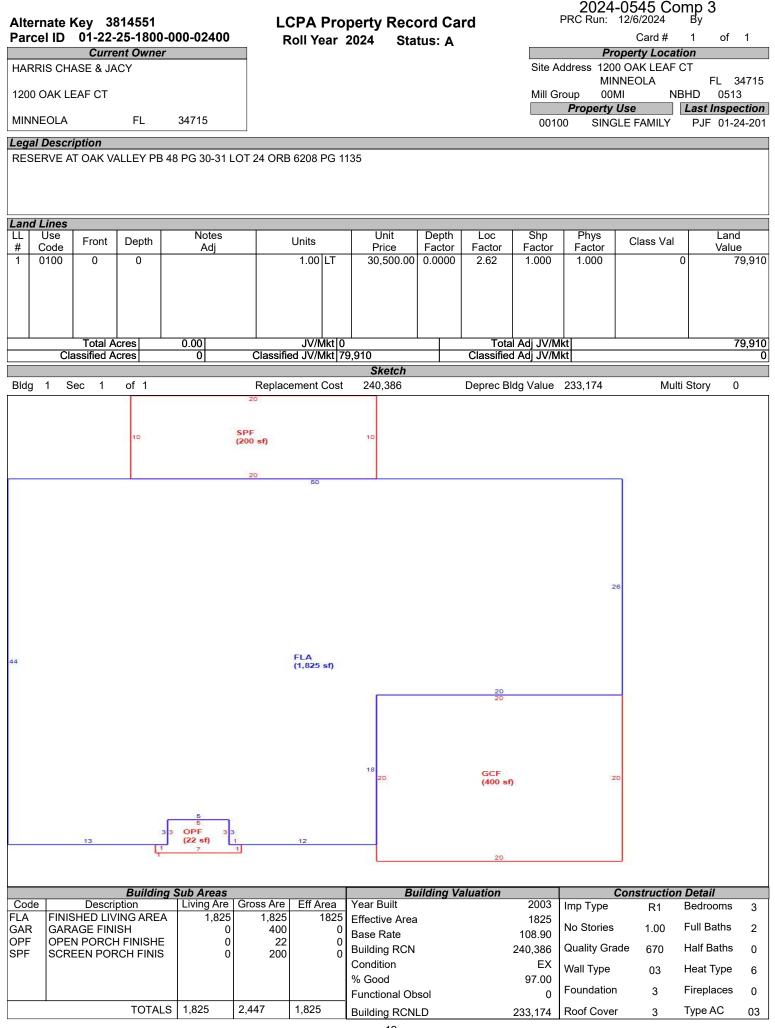

### LCPA Property Record Card Roll Year 2024 Status: A

2024-0545 Comp 3 PRC Run: 12/6/2024 By

Card # 1 of 1

| *Only the first 10 records are reflected below           Code         Description         Units         Type         Unit Price         Year Blt         Effect Yr         RCN | %Good | Apr Value |
|--------------------------------------------------------------------------------------------------------------------------------------------------------------------------------|-------|-----------|
| Code Description Units Type Unit Price Year Blt Effect Yr RCN                                                                                                                  | %Good | Apr Value |
|                                                                                                                                                                                |       |           |
|                                                                                                                                                                                |       |           |
|                                                                                                                                                                                |       |           |
|                                                                                                                                                                                |       |           |
|                                                                                                                                                                                |       |           |
|                                                                                                                                                                                |       |           |
|                                                                                                                                                                                |       |           |
|                                                                                                                                                                                |       |           |
|                                                                                                                                                                                |       |           |
|                                                                                                                                                                                |       |           |
|                                                                                                                                                                                |       |           |
|                                                                                                                                                                                |       |           |
|                                                                                                                                                                                |       |           |
|                                                                                                                                                                                |       |           |

|           | Building Permits |            |            |         |      |             |             |         |  |  |  |  |  |
|-----------|------------------|------------|------------|---------|------|-------------|-------------|---------|--|--|--|--|--|
| Roll Year | Permit ID        | Issue Date | Comp Date  | Amount  | Туре | Description | Review Date | CO Date |  |  |  |  |  |
| 2004      | 95-03-02B        | 02-24-2003 | 03-25-2004 | 117,516 | 0000 | SFR         |             |         |  |  |  |  |  |
|           |                  |            |            |         |      |             |             |         |  |  |  |  |  |
|           |                  |            |            |         |      |             |             |         |  |  |  |  |  |
|           |                  |            |            |         |      |             |             |         |  |  |  |  |  |
|           |                  |            |            |         |      |             |             |         |  |  |  |  |  |
|           |                  |            |            |         |      |             |             |         |  |  |  |  |  |
|           |                  |            |            |         |      |             |             |         |  |  |  |  |  |
|           |                  |            |            |         |      |             |             |         |  |  |  |  |  |
|           |                  |            |            |         |      |             |             |         |  |  |  |  |  |
|           |                  |            |            |         |      |             |             |         |  |  |  |  |  |
|           |                  |            |            |         |      |             |             |         |  |  |  |  |  |
|           |                  |            |            |         |      |             |             |         |  |  |  |  |  |

|                                                                                                                        |                                      |                                      | Sales Informa                                                      | Exemptions                 |           |                         |                 |                                        |            |                                   |              |                |
|------------------------------------------------------------------------------------------------------------------------|--------------------------------------|--------------------------------------|--------------------------------------------------------------------|----------------------------|-----------|-------------------------|-----------------|----------------------------------------|------------|-----------------------------------|--------------|----------------|
| Instrument No                                                                                                          | Book/Page                            |                                      | Sale Date Instr                                                    |                            | Q/U       | Code                    | Vac/Imp         | Sale Price                             | Code       | Description                       | Year         | Amount         |
| 2023110997<br>2022000077                                                                                               | 6208<br>5867<br>4062<br>2340<br>2231 | 1135<br>1026<br>1923<br>1783<br>1048 | 08-28-2023<br>12-08-2021<br>08-10-2011<br>05-22-2003<br>10-30-2002 | WD<br>QC<br>WD<br>WD<br>TR | Q U U Q U | 01<br>11<br>U<br>Q<br>M | <br> <br> <br>> | 369,000<br>0<br>95,000<br>145,700<br>1 | 039<br>059 | HOMESTEAD<br>ADDITIONAL HOMESTEAD | 2024<br>2024 | 25000<br>25000 |
|                                                                                                                        |                                      |                                      |                                                                    |                            |           |                         |                 |                                        |            | Total                             |              | 50,000.00      |
| Value Summary                                                                                                          |                                      |                                      |                                                                    |                            |           |                         |                 |                                        |            |                                   |              |                |
| Land Value Bldg Value Misc Value Market Value Deferred Amt Assd Value Cnty Ex Amt Co Tax Val Sch Tax Val Previous Valu |                                      |                                      |                                                                    |                            |           |                         |                 |                                        |            |                                   |              |                |

313084

50,000.00

263084

288084

305,670

0