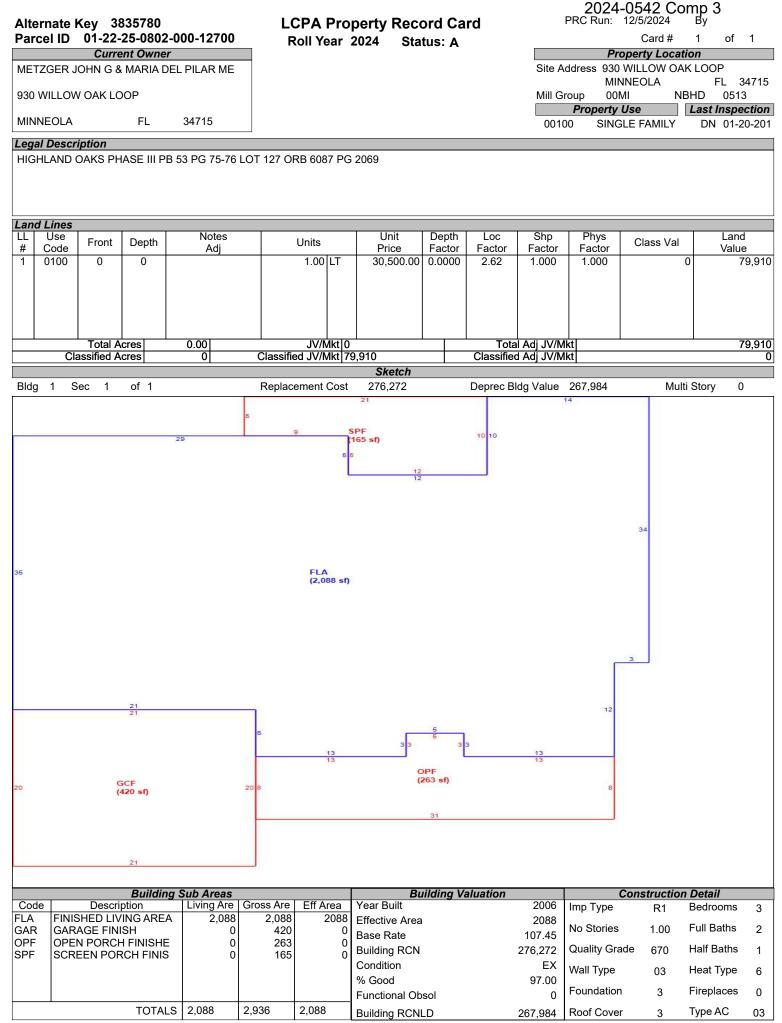

# LAKE COUNTY PROPERTY APPRAISER VAB APPEAL WORKSHEET RESIDENTIAL

|                     |                    |               | RES              | IDENTIA             | L                  |                   |                    |                |
|---------------------|--------------------|---------------|------------------|---------------------|--------------------|-------------------|--------------------|----------------|
| Petition #          |                    | 2024-0542     |                  | Alternate Ke        | ey: <b>3835787</b> | Parcel I          | D: 01-22-25-080    | 2-000-13400    |
| Petitioner Name     | Ryan, LL           | .C c/o Rober  | t Peyton         | Dreperty            |                    |                   | Check if Mu        | Itiple Parcels |
| The Petitioner is:  | Taxpayer of Re     | cord 🗌 Taxı   | payer's agent    | Property<br>Address |                    | OW OAK LOOP       |                    |                |
| Other, Explain:     |                    |               |                  | Audress             |                    |                   |                    |                |
| Owner Name          | HOME; Progres      | s Residenti   | al Hvh Borrow    | Value from          | Value befo         | re Board Actio    |                    |                |
|                     | , <b>.</b>         |               |                  | TRIM Notice         |                    | nted by Prop Appr |                    | Board Action   |
| 1. Just Value, rec  | wired              |               |                  | \$ 367,8            | 52 \$              | 367,85            | 2                  |                |
| 2. Assessed or cl   |                    | uo *if appli  | aabla            | \$ 367,85           |                    | 367,85            |                    |                |
|                     |                    |               | Capie            | \$ <u>307,8</u>     | 52 φ               | 507,05            | 2                  |                |
| 3. Exempt value,    |                    | 10            |                  |                     | -                  | 007.05            | 0                  |                |
| 4. Taxable Value,   |                    |               |                  | \$ 367,85           | · ·                | 367,85            | 2                  |                |
| *All values entered | d should be coun   | ty taxable va | lues, School and | d other taxing      | authority values   | s may differ.     |                    |                |
| Last Sale Date      | 8/30/2021          | Pric          | <b>:e:</b> \$1   | 100                 | Arm's Length       | J Distressed      | Book <u>5831</u> F | Page 1100      |
| ITEM                | Subje              | ct            | Compara          | able #1             | Compar             | able #2           | Compara            | ble #3         |
| AK#                 | 38357              |               | 3835             | 776                 | 3814               | 554               | 38357              |                |
| Address             | 902 WILLOW (       | DAK LOOP      | 946 WILLOW       |                     | 1209 OAK           |                   | 930 WILLOW         | OAK LOOP       |
| Address             | MINNE              | OLA           | MINNE            | OLA                 | MINNE              | OLA               | MINNE              | OLA            |
| Proximity           |                    |               | same             |                     | .59 m              |                   | same               |                |
| Sales Price         |                    |               | \$454,0          |                     | \$390,             |                   | \$390,0            |                |
| Cost of Sale        |                    |               | -15              |                     | -15                |                   | -159               |                |
| Time Adjust         |                    |               | 3.60             |                     | 2.00               |                   | 4.40               |                |
| Adjusted Sale       | <b>*</b> 4 5 0 0 7 |               | \$402,2          |                     | \$339,             |                   | \$348,6            |                |
| \$/SF FLA           | \$156.07           | ber SF        | \$162.00         | •                   | \$185.92           | •                 | \$166.98           | •              |
| Sale Date           |                    |               | 3/30/2           |                     | 7/14/2             | _                 | 1/31/2             | _              |
| Terms of Sale       |                    |               | ✓ Arm's Length   | Distressed          | ✓ Arm's Length     | Distressed        | ✓ Arm's Length     | Distressed     |
| Value Adj.          | Description        | 1             | Description      | Adjustment          | Description        | Adjustment        | Description        | Adjustment     |
| Fla SF              | 2,357              |               | 2,483            | -8820               | 1,825              | 37240             | 2,088              | 18830          |
| Year Built          | 2006               |               | 2006             | 0                   | 2003               | 0                 | 2006               | 0              |
| Constr. Type        | Stucco/Brick       |               | Stucco/Brick     | 0                   | Stucco/Brick       | 0                 | Stucco/Brick       | 0              |
| Condition           | Good               |               | Good             | 0                   | Good               | 0                 | Good               | 0              |
| Baths               | 3.0                |               | 2.1              | 5000                | 2.0                | 10000             | 2.1                | 5000           |
| Garage/Carport      | 2 Car              |               | 2 Car            | 0                   | 2 Car              | 0                 | 2 Car              | 0              |
| Porches             | Open Finished      |               | Open Finished    |                     | Open Finished      |                   | Open Finished      | 0              |
| Pool                | N                  |               | N                | 0                   | N                  | 0                 | N                  | 0              |
| Fireplace           | 0                  |               | 0                | 0                   | 0                  | 0                 | 0                  | 0              |
| AC                  | Central            |               | Central          | 0                   | Central            | 0                 | Central            | 0              |
| Other Adds          | Ν                  |               | N                |                     | N                  | 0                 | Ν                  | 0              |
| Site Size           | lot                |               | lot              |                     | lot                |                   | lot                |                |
| Location            | Good               |               | Good             | 0                   | Good               | 0                 | Good               | 0              |
| View                | Good               |               | Good             | 0                   | Good               | 0                 | Good               | 0              |
|                     |                    |               | -Net Adj. 0.9%   | -3820               | Net Adj. 13.9%     | 47240             | Net Adj. 6.8%      | 23830          |
|                     |                    |               | Gross Adj. 3.4%  | 13820               | Gross Adj. 13.9%   | 47240             | Gross Adj. 6.8%    | 23830          |
|                     | Market Value       | \$367,852     | Adj Market Value | \$398,424           | Adj Market Value   | \$386,540         | Adj Market Value   | \$372,490      |
| Adj. Sales Price    | Value per SF       | 156.07        |                  | ,                   | -                  | , <b>, -</b>      | -                  | . ,            |
|                     |                    | 100.07        |                  |                     |                    |                   |                    |                |

367852

0.00

367852

367852

358,648

0

|                                          |                                | (ey 38                                    |                                                  |                                                                 |                                                     |                            | perty Reco                                                             |           | rd                                                                                                  |                                         | 2024-0<br>PRC Run: 12                                      |                                      |                                                                      |          |
|------------------------------------------|--------------------------------|-------------------------------------------|--------------------------------------------------|-----------------------------------------------------------------|-----------------------------------------------------|----------------------------|------------------------------------------------------------------------|-----------|-----------------------------------------------------------------------------------------------------|-----------------------------------------|------------------------------------------------------------|--------------------------------------|----------------------------------------------------------------------|----------|
| arce                                     | el ID                          |                                           | 25-0802-0<br>nt Owner                            | 00-12300                                                        | R                                                   | oll Year 2                 | 2024 Stat                                                              | us: A     |                                                                                                     |                                         | Prop                                                       | Card #<br>erty Loca                  | 1 of                                                                 | 1        |
| KHOV                                     | ІТСН Е                         |                                           |                                                  |                                                                 |                                                     |                            |                                                                        |           |                                                                                                     | Site A                                  | ddress 946 W                                               | ILLOW O                              | AK LOOP                                                              | <u> </u> |
| 946 W                                    | ILLOW                          | OAK LO                                    | OP                                               |                                                                 |                                                     |                            |                                                                        |           |                                                                                                     | Mill G                                  |                                                            | Ν                                    | FL 3<br>IBHD 051                                                     | 3        |
| /INNE                                    | EOLA                           |                                           | FL                                               | 34715                                                           |                                                     |                            |                                                                        |           |                                                                                                     | 001                                     | Property Us<br>00 SINGLE                                   | FAMILY                               | PJF 01-2                                                             |          |
| egal I                                   | Descri                         | ption                                     |                                                  |                                                                 |                                                     |                            |                                                                        |           |                                                                                                     |                                         |                                                            |                                      |                                                                      |          |
| HIGHL                                    | AND (                          | DAKS PH                                   | ASE III PB 5                                     | 3 PG 75-76 LO                                                   | T 123 OF                                            | RB 6117 PG                 | 596                                                                    |           |                                                                                                     |                                         |                                                            |                                      |                                                                      |          |
| and L                                    | <b>.ines</b><br>Use            |                                           |                                                  | Notes                                                           |                                                     |                            | Unit                                                                   | Depth     | Loc                                                                                                 | Shp                                     | Phys                                                       |                                      | Lan                                                                  | d        |
| # C                                      | Code                           | Front                                     | Depth                                            | Adj                                                             |                                                     | Units                      | Price                                                                  | Factor    | Factor                                                                                              | Factor                                  | Factor                                                     | Class Val                            | Valu                                                                 | le       |
| 1 C                                      | )100                           | 0                                         | 0                                                |                                                                 |                                                     | 1.00 LT                    | 30,500.00                                                              | 0.0000    | 2.62                                                                                                | 1.020                                   | 1.000                                                      |                                      | 0 8                                                                  | 81,50    |
|                                          |                                | Total A                                   | cres                                             | 0.00                                                            |                                                     | JV/Mkt 0                   |                                                                        |           | <br>Tota                                                                                            | al Adj JV/N                             | l<br>Iktl                                                  |                                      |                                                                      | 81,5     |
|                                          | Cla                            | ssified A                                 |                                                  | 0                                                               | Classifie                                           | d JV/Mkt 81                |                                                                        |           | Classifie                                                                                           | d Adj JV/N                              | 1kt                                                        |                                      |                                                                      | ,-       |
| Bldg                                     | 1 S                            | ec 1                                      | of 1                                             |                                                                 | Replace                                             | ement Cost                 | <b>Sketch</b><br>319,617                                               |           | Deprec B                                                                                            | ldg Value                               | 310,028                                                    | Mu                                   | Iti Story 1                                                          | 1        |
|                                          |                                | 22<br>24<br>8                             | 12<br>14<br>14                                   | 19 19<br>4<br>0PF<br>(292 st                                    | 4                                                   | FLA<br>(1,867 sf           | )<br>28<br>11<br>8<br>20                                               | (         | 22<br>FUS<br>(616 sf)<br>22<br>22<br>22<br>22<br>22<br>22<br>22<br>22<br>22<br>22<br>22<br>22<br>22 |                                         | 28                                                         |                                      |                                                                      |          |
| Code<br>LA<br>US<br>AR<br>PF<br>AT<br>PF | FINIS<br>GARA<br>OPEN<br>PATIC | HED ARE<br>AGE FINI<br>N PORCH<br>D UNCOV | otion<br>ING AREA<br>EA UPPER<br>SH<br>I FINISHE | Sub Areas<br>Living Are Gro<br>1,867<br>616<br>0<br>0<br>0<br>0 | oss Are<br>1,867<br>616<br>616<br>292<br>352<br>418 | 1867<br>616<br>0<br>0<br>0 | Year Built<br>Effective Area<br>Base Rate<br>Building RCN<br>Condition | ilding Va | 22<br>aluation                                                                                      | 2006<br>2483<br>103.18<br>319,617<br>EX | Co<br>Imp Type<br>No Stories<br>Quality Grade<br>Wall Type | nstructio<br>R1<br>1.00<br>670<br>03 | <i>n Detail</i><br>Bedrooms<br>Full Baths<br>Half Baths<br>Heat Type | 2        |
|                                          | JOURE                          |                                           |                                                  |                                                                 | 410                                                 | U                          | % Good                                                                 |           |                                                                                                     | 97.00                                   | 1                                                          |                                      |                                                                      |          |
|                                          |                                |                                           |                                                  |                                                                 |                                                     |                            | Functional Ob                                                          | sol       |                                                                                                     | 0                                       | Foundation                                                 | 3                                    | Fireplaces                                                           | (        |

81,508

310,028

306

391,842