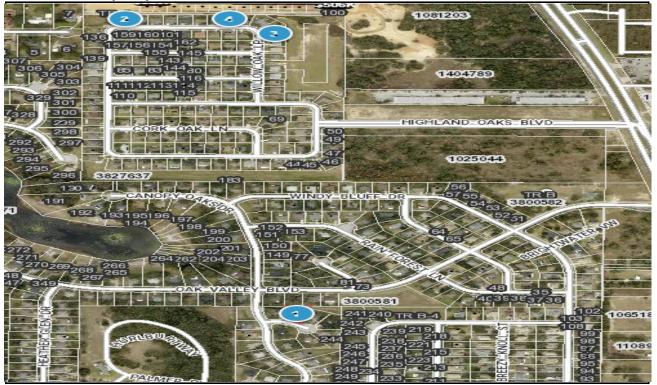

### 2024-0542 Comp Map

| Bubble # | Comp #  | Alternate Key | Parcel Address      | Distance from<br>Subject(mi.) |
|----------|---------|---------------|---------------------|-------------------------------|
| 1        | comp 3  | 3835780       | 930 WILLOW OAK LOOP |                               |
| •        | comp 5  | 3033700       | MINNEOLA            | same sub                      |
| 2        | subject | 3835787       | 902 WILLOW OAK LOOP |                               |
| 2        | Subject | 0000101       | MINNEOLA            | -                             |
| 3        | comp 1  | 3835776       | 946 WILLOW OAK LOOP |                               |
| 5        | comp i  | 0000110       | MINNEOLA            | same sub                      |
| 4        | comp 2  | 3814554       | 1209 OAK LEAF CT    |                               |
| -        | comp 2  | 0014004       | MINNEOLA            | .59 miles                     |
| 5        |         |               |                     |                               |
| 6        |         |               |                     |                               |
|          |         |               |                     |                               |
| 7        |         |               |                     |                               |
| 8        |         |               |                     |                               |
|          |         |               |                     |                               |