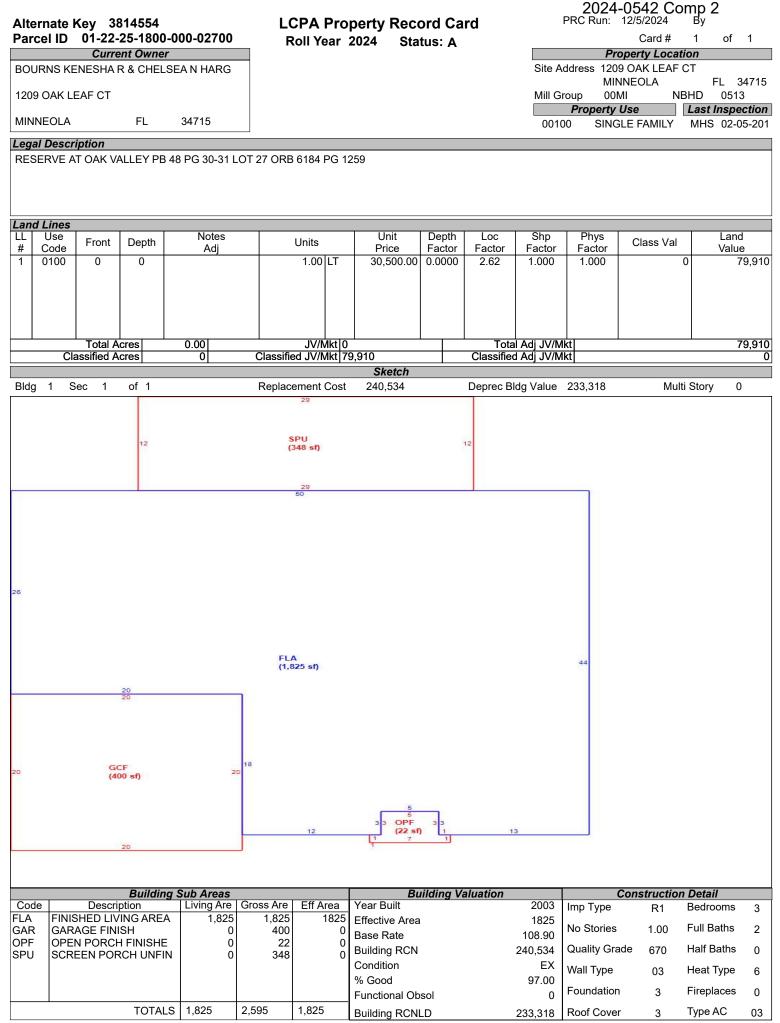

# LAKE COUNTY PROPERTY APPRAISER VAB APPEAL WORKSHEET RESIDENTIAL

|                     |                    |               | RES              | IDENTIA             | L                  |                   |                    |                |
|---------------------|--------------------|---------------|------------------|---------------------|--------------------|-------------------|--------------------|----------------|
| Petition #          |                    | 2024-0542     |                  | Alternate Ke        | ey: <b>3835787</b> | Parcel I          | D: 01-22-25-080    | 2-000-13400    |
| Petitioner Name     | Ryan, LL           | .C c/o Rober  | t Peyton         | Dreperty            |                    |                   | Check if Mu        | Itiple Parcels |
| The Petitioner is:  | Taxpayer of Re     | cord 🗌 Taxı   | payer's agent    | Property<br>Address |                    | OW OAK LOOP       |                    |                |
| Other, Explain:     |                    |               |                  | Audress             |                    |                   |                    |                |
| Owner Name          | HOME; Progres      | s Residenti   | al Hvh Borrow    | Value from          | Value befo         | re Board Actio    |                    |                |
|                     | , <b>.</b>         |               |                  | TRIM Notice         |                    | nted by Prop Appr |                    | Board Action   |
| 1. Just Value, rec  | wired              |               |                  | \$ 367,8            | 52 \$              | 367,85            | 2                  |                |
| 2. Assessed or cl   |                    | uo *if appli  | aabla            | \$ 367,85           |                    | 367,85            |                    |                |
|                     |                    |               | Capie            | \$ <u>307,8</u>     | 52 φ               | 507,05            | 2                  |                |
| 3. Exempt value,    |                    | 10            |                  |                     | -                  | 007.05            | 0                  |                |
| 4. Taxable Value,   |                    |               |                  | \$ 367,85           | · ·                | 367,85            | 2                  |                |
| *All values entered | d should be coun   | ty taxable va | lues, School and | d other taxing      | authority values   | s may differ.     |                    |                |
| Last Sale Date      | 8/30/2021          | Pric          | <b>:e:</b> \$1   | 100                 | Arm's Length       | J Distressed      | Book <u>5831</u> F | Page 1100      |
| ITEM                | Subje              | ct            | Compara          | able #1             | Compar             | able #2           | Compara            | ble #3         |
| AK#                 | 38357              |               | 3835             | 776                 | 3814               | 554               | 38357              |                |
| Address             | 902 WILLOW (       | DAK LOOP      | 946 WILLOW       |                     | 1209 OAK           |                   | 930 WILLOW         | OAK LOOP       |
| Address             | MINNE              | OLA           | MINNE            | OLA                 | MINNE              | OLA               | MINNE              | OLA            |
| Proximity           |                    |               | same             |                     | .59 m              |                   | same               |                |
| Sales Price         |                    |               | \$454,0          |                     | \$390,             |                   | \$390,0            |                |
| Cost of Sale        |                    |               | -15              |                     | -15                |                   | -159               |                |
| Time Adjust         |                    |               | 3.60             |                     | 2.00               |                   | 4.40               |                |
| Adjusted Sale       | <b>*</b> 4 5 0 0 7 |               | \$402,2          |                     | \$339,             |                   | \$348,6            |                |
| \$/SF FLA           | \$156.07           | ber SF        | \$162.00         | •                   | \$185.92           | •                 | \$166.98           | •              |
| Sale Date           |                    |               | 3/30/2           |                     | 7/14/2             | _                 | 1/31/2             | _              |
| Terms of Sale       |                    |               | ✓ Arm's Length   | Distressed          | ✓ Arm's Length     | Distressed        | ✓ Arm's Length     | Distressed     |
| Value Adj.          | Description        | 1             | Description      | Adjustment          | Description        | Adjustment        | Description        | Adjustment     |
| Fla SF              | 2,357              |               | 2,483            | -8820               | 1,825              | 37240             | 2,088              | 18830          |
| Year Built          | 2006               |               | 2006             | 0                   | 2003               | 0                 | 2006               | 0              |
| Constr. Type        | Stucco/Brick       |               | Stucco/Brick     | 0                   | Stucco/Brick       | 0                 | Stucco/Brick       | 0              |
| Condition           | Good               |               | Good             | 0                   | Good               | 0                 | Good               | 0              |
| Baths               | 3.0                |               | 2.1              | 5000                | 2.0                | 10000             | 2.1                | 5000           |
| Garage/Carport      | 2 Car              |               | 2 Car            | 0                   | 2 Car              | 0                 | 2 Car              | 0              |
| Porches             | Open Finished      |               | Open Finished    |                     | Open Finished      |                   | Open Finished      | 0              |
| Pool                | N                  |               | N                | 0                   | N                  | 0                 | N                  | 0              |
| Fireplace           | 0                  |               | 0                | 0                   | 0                  | 0                 | 0                  | 0              |
| AC                  | Central            |               | Central          | 0                   | Central            | 0                 | Central            | 0              |
| Other Adds          | Ν                  |               | N                |                     | N                  | 0                 | Ν                  | 0              |
| Site Size           | lot                |               | lot              |                     | lot                |                   | lot                |                |
| Location            | Good               |               | Good             | 0                   | Good               | 0                 | Good               | 0              |
| View                | Good               |               | Good             | 0                   | Good               | 0                 | Good               | 0              |
|                     |                    |               | -Net Adj. 0.9%   | -3820               | Net Adj. 13.9%     | 47240             | Net Adj. 6.8%      | 23830          |
|                     |                    |               | Gross Adj. 3.4%  | 13820               | Gross Adj. 13.9%   | 47240             | Gross Adj. 6.8%    | 23830          |
|                     | Market Value       | \$367,852     | Adj Market Value | \$398,424           | Adj Market Value   | \$386,540         | Adj Market Value   | \$372,490      |
| Adj. Sales Price    | Value per SF       | 156.07        |                  | ,                   | -                  | , <b>, -</b>      | -                  | . ,            |
|                     |                    | 100.07        |                  |                     |                    |                   |                    |                |

| Alter                          | nate k        | Key 38           | 35787                 |             | L                  | CPA Proi                 | perty Reco                  | ord Ca        | rd              |                           | <b>2024-(</b><br>PRC Run: 1                        | 0 <b>542 Su</b><br>2/5/2024 | bject<br><sup>By</sup>  |                   |  |  |
|--------------------------------|---------------|------------------|-----------------------|-------------|--------------------|--------------------------|-----------------------------|---------------|-----------------|---------------------------|----------------------------------------------------|-----------------------------|-------------------------|-------------------|--|--|
|                                |               | 01-22-2          | 25-0802-0             | 00-13400    |                    | Roll Year 2              | •                           | us: A         |                 |                           |                                                    | Card #                      | 1 of                    | 1                 |  |  |
|                                |               | Curre<br>HOMES 7 | nt Owner              |             | -                  |                          |                             |               |                 | Site A                    | Property Location Site Address 902 WILLOW OAK LOOP |                             |                         |                   |  |  |
|                                |               |                  |                       |             |                    |                          |                             |               |                 |                           | MINNEOLA FL 3471                                   |                             |                         |                   |  |  |
| 1717                           | MAIN S        | ST STE 20        | 000                   |             |                    |                          |                             |               |                 | Mill G                    | iroup 00MI<br>Property U                           |                             | BHD 051<br>Last Inspe   |                   |  |  |
| DALL                           | AS            |                  | ТХ                    | 75201       |                    |                          |                             |               |                 | 001                       |                                                    | E FAMILY                    | PJF 01-2                |                   |  |  |
| legal                          | Descri        | iption           |                       |             |                    |                          |                             |               |                 |                           |                                                    |                             |                         |                   |  |  |
|                                |               | DAKS PH          | ASE III PB 5          | 63 PG 75-76 | LOT 134 O          | RB 6179 PG               | 1802                        |               |                 |                           |                                                    |                             |                         | _                 |  |  |
| LL                             | Lines<br>Use  | Front            | Depth                 | Notes       |                    | Units                    | Unit                        | Depth         | Loc             | Shp                       | Phys                                               | Class Val                   | Land                    |                   |  |  |
|                                | Code<br>0100  | 0                | 0                     | Adj         |                    | 1.00 LT                  | Price 30,500.00             | Factor 0.0000 | Factor<br>2.62  | Factor<br>1.000           | Factor<br>1.000                                    | -                           | Valu<br>0               | e<br>79,91        |  |  |
|                                |               |                  |                       |             |                    |                          |                             |               |                 |                           |                                                    |                             |                         | - , -             |  |  |
|                                | Cla           | Total Ad         |                       | 0.00        | Classifi           | JV/Mkt 0<br>ed JV/Mkt 79 | 910                         |               |                 | al Adj JV/N<br>d Adj JV/N |                                                    |                             |                         | 79,9 <sup>.</sup> |  |  |
|                                |               |                  |                       |             |                    |                          | Sketch                      |               |                 |                           |                                                    |                             |                         |                   |  |  |
| Bldg                           | 1 S           | ec 1             | of 1                  |             | Replac             | ement Cost               | 296,847                     |               | Deprec B        | ldg Value                 | 287,942                                            | Mult                        | ti Story 1              |                   |  |  |
| 2                              |               |                  | 20                    |             |                    |                          |                             |               |                 |                           | (234 sf<br>13<br>13                                | 2<br>                       |                         |                   |  |  |
|                                |               |                  | FUS<br>(560 sf)       |             | 28                 | FLA<br>(1,7              | 97 sf)                      |               |                 |                           |                                                    |                             |                         |                   |  |  |
|                                |               |                  | (500 SI)              |             |                    |                          |                             |               |                 |                           |                                                    |                             | 25                      |                   |  |  |
|                                |               |                  | 20<br>20              |             |                    |                          |                             |               |                 |                           |                                                    |                             |                         |                   |  |  |
|                                |               |                  | GCF<br>(400 sf)<br>20 |             | 11<br>20           |                          | 13                          | 4 4           | 7<br>7          | 4 4                       | 13                                                 |                             |                         |                   |  |  |
|                                |               |                  | 20                    |             | 8                  |                          | 13                          | _             | OPF<br>(292 sf) |                           | 13                                                 |                             | 8                       |                   |  |  |
|                                |               |                  | 20                    |             |                    |                          |                             |               | 33              |                           |                                                    |                             |                         |                   |  |  |
|                                |               |                  |                       |             |                    |                          |                             |               |                 |                           |                                                    |                             |                         |                   |  |  |
|                                |               |                  |                       | Sub Areas   |                    |                          |                             | ilding V      | aluation        |                           | Co                                                 | onstruction                 | n Detail                |                   |  |  |
|                                |               |                  |                       |             | Gross Are<br>1,797 | 1-2-                     | Year Built                  |               |                 | 2006                      | Imp Type                                           | R1                          | Bedrooms                | 4                 |  |  |
|                                |               |                  | EA UPPER              | 560         | 560                | 560                      | Effective Area<br>Base Rate |               |                 | 2357<br>104.54            | No Stories                                         | 1.00                        | Full Baths              | 3                 |  |  |
| LA<br>US                       | FINIS         |                  |                       |             |                    | 0                        |                             |               |                 |                           | Quality Crad                                       | o 070                       |                         |                   |  |  |
| LA<br>US<br>iAR                | FINIS<br>GAR/ | AGE FINI         | SH                    | 0           | 400<br>526         |                          | Building RCN                |               |                 | 296,847                   | Quality Grad                                       | e 670                       | Half Baths              | U U               |  |  |
| LA<br>US<br>iAR                | FINIS<br>GAR/ | AGE FINI         |                       | 0           | 400<br>526         | 0                        | Condition                   |               |                 | EX                        | Wall Type                                          | e 670<br>03                 | Half Baths<br>Heat Type |                   |  |  |
| Code<br>LA<br>US<br>GAR<br>DPF | FINIS<br>GAR/ | AGE FINI         | SH                    | -           |                    | 0                        | -                           | sol           |                 |                           | -                                                  |                             |                         | C<br>E<br>C       |  |  |