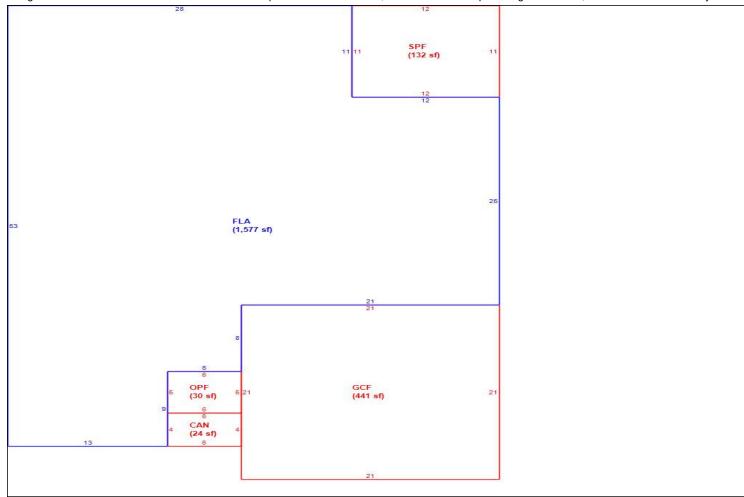

# LAKE COUNTY PROPERTY APPRAISER VAB APPEAL WORKSHEET RESIDENTIAL

| Petition #                                         |                        | 2024-053 <i>1</i>        |                      | Alternate K         | ey: <b>3861640</b>  | Parcel               | ID: 01-21-24-001     | 10-000-00300     |  |
|----------------------------------------------------|------------------------|--------------------------|----------------------|---------------------|---------------------|----------------------|----------------------|------------------|--|
| Petitioner Name The Petitioner is: Other, Explain: | Taxpayer of Rec        | RYAN, LLC<br>cord 🗸 Taxı | payer's agent        | Property<br>Address |                     | AT EGRET DR<br>SBURG | Check if Mu          | Iltiple Parcels  |  |
| Owner Name                                         | s S                    | RP SUB LLO               |                      | Value from          |                     | e Board Action       |                      | Board Action     |  |
| 1. Just Value, red                                 | uired                  |                          |                      | \$ 325,3            | 51 \$               | 325,35               | 51                   |                  |  |
| 2. Assessed or c                                   |                        | ue. *if appli            | cable                | \$ 319,58           |                     | 319,58               |                      |                  |  |
| 3. Exempt value,                                   |                        |                          | 0                    | \$                  | _                   | 0.0,0                |                      |                  |  |
| 4. Taxable Value,                                  |                        | 10                       |                      | \$ 319,58           | 80 \$               | 319,58               | 30                   |                  |  |
| *All values entered                                | -                      | tv taxable va            | lues. School and     |                     |                     |                      | 50                   |                  |  |
| Last Sale Date                                     | 5/18/2027              |                          |                      | 00                  | Arm's Length        |                      | Book <u>4962</u> F   | Page1611         |  |
| ITEM                                               | Subje                  | ct                       | Compara              | able #1             | Compara             | able #2              | Compara              | ible #3          |  |
| AK#                                                | 38616                  |                          | 3861                 |                     | 3861                | 700                  | 38617                | <b>'04</b>       |  |
| Address                                            | 5708 GREAT E<br>LEESBU |                          | 5344 GREAT<br>LEESB  |                     | 5304 GREAT<br>LEESB |                      | 23905 NARRO<br>LEESB |                  |  |
| Proximity                                          |                        |                          | 1150 F               | EET                 | 400 F               | EET                  | 260 FE               | ET               |  |
| Sales Price                                        |                        |                          | \$305,0              |                     | \$285,              |                      | \$339,000            |                  |  |
| Cost of Sale                                       |                        |                          | -15                  |                     | -15                 |                      | -159                 |                  |  |
| Time Adjust                                        |                        |                          | 2.00                 |                     | 2.80                |                      | 1.20                 |                  |  |
| Adjusted Sale                                      | <b>#407.00</b>         | 05                       | \$265,3              |                     | \$250,              |                      | \$292,2              |                  |  |
| \$/SF FLA                                          | \$137.39 p             | er SF                    | \$158.99             | ·                   | \$195.04            | ·                    | \$185.30             | •                |  |
| Sale Date                                          |                        |                          | 7/31/2               | _                   | 5/9/2 Arm's Length  | _                    | 9/13/2               | _                |  |
| Terms of Sale                                      |                        |                          | ✓ Arm's Length       | Distressed          | ✓ Arm's Length      | Distressed           | ✓ Arm's Length       | Distressed       |  |
| V I A P                                            |                        |                          |                      | la ii .             | l 5 ·               | la n                 |                      |                  |  |
| Value Adj.<br>Fla SF                               | Description 2,368      |                          | Description<br>1,669 | Adjustment 52425    | Description 1,283   | Adjustment<br>81375  | Description<br>1,577 | Adjustment 59325 |  |
| Year Built                                         | 2007                   |                          | 2013                 | 32423               | 2011                | 01373                | 2009                 | 39323            |  |
| Constr. Type                                       | BLK/STUCCO             |                          | BLK/STUCCO           |                     | BLK/STUCCC          |                      | BLK/STUCCO           | +                |  |
| Condition                                          | GOOD                   |                          | GOOD                 |                     | GOOD                |                      | GOOD                 | +                |  |
| Baths                                              | 2.0                    |                          | 2.0                  |                     | 2.0                 | 1                    | 2.0                  |                  |  |
| Garage/Carport                                     | GARAGE                 |                          | GARAGE               |                     | GARAGE              |                      | GARAGE               |                  |  |
| Porches                                            | OPF/SPF                |                          | OPF/SPF              |                     | OPF/SPF             |                      | OPF/SPF              |                  |  |
| Pool                                               | N                      |                          | N                    | 0                   | N                   | 0                    | N                    | 0                |  |
| Fireplace                                          | 0                      |                          | 0                    | 0                   | 0                   | 0                    | 0                    | 0                |  |
| AC                                                 | Central                |                          | Central              | 0                   | Central             | 0                    | Central              | 0                |  |
| Other Adds                                         | NONE                   |                          | NONE                 |                     | NONE                |                      | NONE                 |                  |  |
| Site Size                                          | .23 AC                 |                          | .24 AC               |                     | .28 AC              |                      | .41 AC               | -8250            |  |
| Location                                           | RESIDENTIAL            |                          | RESIDENTIAL          | -                   | RESIDENTIAL         | -                    | RESIDENTIAL          |                  |  |
| View                                               | RESIDENTIAL            |                          | RESIDENTIAL          |                     | RESIDENTIAL         | -                    | CONSERVATIO          | N                |  |
|                                                    |                        |                          | Net Adj. 19.8%       | 52425               | Net Adj. 32.5%      | 81375                | Net Adj. 17.5%       | 51075            |  |
|                                                    |                        |                          | Gross Adj. 19.8%     | 52425               | Gross Adj. 32.5%    | 81375                | Gross Adj. 23.1%     | 67575            |  |
| Adi Calaa Duisa                                    | Market Value           | \$325,351                | Adj Market Value     | \$317,775           | Adj Market Value    | \$331,605            | Adj Market Value     | \$343,293        |  |
| Adj. Sales Price                                   | Value per SF           | 137.39                   |                      |                     |                     |                      |                      |                  |  |