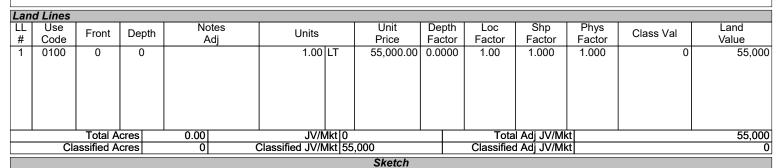

# LAKE COUNTY PROPERTY APPRAISER VAB APPEAL WORKSHEET RESIDENTIAL

| Petition #                                         |                        | 2024-053 <i>1</i>        |                      | Alternate K         | ey: <b>3861640</b>  | Parcel               | ID: 01-21-24-001     | 10-000-00300     |  |
|----------------------------------------------------|------------------------|--------------------------|----------------------|---------------------|---------------------|----------------------|----------------------|------------------|--|
| Petitioner Name The Petitioner is: Other, Explain: | Taxpayer of Rec        | RYAN, LLC<br>cord 🗸 Taxı | payer's agent        | Property<br>Address |                     | AT EGRET DR<br>SBURG | Check if Mu          | Iltiple Parcels  |  |
| Owner Name                                         | s S                    | RP SUB LLO               |                      | Value from          |                     | e Board Action       |                      | Board Action     |  |
| 1. Just Value, red                                 | uired                  |                          |                      | \$ 325,3            | 51 \$               | 325,35               | 51                   |                  |  |
| 2. Assessed or c                                   |                        | ue. *if appli            | cable                | \$ 319,58           |                     | 319,58               |                      |                  |  |
| 3. Exempt value,                                   |                        |                          | 0                    | \$                  | _                   | 0.0,0                |                      |                  |  |
| 4. Taxable Value,                                  |                        | 10                       |                      | \$ 319,58           | 80 \$               | 319,58               | 30                   |                  |  |
| *All values entered                                | -                      | tv taxable va            | lues. School and     |                     |                     |                      | 50                   |                  |  |
| Last Sale Date                                     | 5/18/2027              |                          |                      | 00                  | Arm's Length        |                      | Book <u>4962</u> F   | Page1611         |  |
| ITEM                                               | Subje                  | ct                       | Compara              | able #1             | Compara             | able #2              | Compara              | ible #3          |  |
| AK#                                                | 38616                  |                          | 3861                 |                     | 3861                | 700                  | 38617                | <b>'04</b>       |  |
| Address                                            | 5708 GREAT E<br>LEESBU |                          | 5344 GREAT<br>LEESB  |                     | 5304 GREAT<br>LEESB |                      | 23905 NARRO<br>LEESB |                  |  |
| Proximity                                          |                        |                          | 1150 F               | EET                 | 400 F               | EET                  | 260 FE               | ET               |  |
| Sales Price                                        |                        |                          | \$305,0              |                     | \$285,              |                      | \$339,000            |                  |  |
| Cost of Sale                                       |                        |                          | -15                  |                     | -15                 |                      | -159                 |                  |  |
| Time Adjust                                        |                        |                          | 2.00                 |                     | 2.80                |                      | 1.20                 |                  |  |
| Adjusted Sale                                      | <b>#407.00</b>         | 05                       | \$265,3              |                     | \$250,              |                      | \$292,2              |                  |  |
| \$/SF FLA                                          | \$137.39 p             | er SF                    | \$158.99             | ·                   | \$195.04            | ·                    | \$185.30             | •                |  |
| Sale Date                                          |                        |                          | 7/31/2               | _                   | 5/9/2 Arm's Length  | _                    | 9/13/2               | _                |  |
| Terms of Sale                                      |                        |                          | ✓ Arm's Length       | Distressed          | ✓ Arm's Length      | Distressed           | ✓ Arm's Length       | Distressed       |  |
| V I A P                                            |                        |                          |                      | la ii .             | l 5 ·               | la n                 |                      |                  |  |
| Value Adj.<br>Fla SF                               | Description 2,368      |                          | Description<br>1,669 | Adjustment 52425    | Description 1,283   | Adjustment<br>81375  | Description<br>1,577 | Adjustment 59325 |  |
| Year Built                                         | 2007                   |                          | 2013                 | 32423               | 2011                | 01373                | 2009                 | 39323            |  |
| Constr. Type                                       | BLK/STUCCO             |                          | BLK/STUCCO           |                     | BLK/STUCCC          |                      | BLK/STUCCO           | +                |  |
| Condition                                          | GOOD                   |                          | GOOD                 |                     | GOOD                |                      | GOOD                 | +                |  |
| Baths                                              | 2.0                    |                          | 2.0                  |                     | 2.0                 | 1                    | 2.0                  |                  |  |
| Garage/Carport                                     | GARAGE                 |                          | GARAGE               |                     | GARAGE              |                      | GARAGE               |                  |  |
| Porches                                            | OPF/SPF                |                          | OPF/SPF              |                     | OPF/SPF             |                      | OPF/SPF              |                  |  |
| Pool                                               | N                      |                          | N                    | 0                   | N                   | 0                    | N                    | 0                |  |
| Fireplace                                          | 0                      |                          | 0                    | 0                   | 0                   | 0                    | 0                    | 0                |  |
| AC                                                 | Central                |                          | Central              | 0                   | Central             | 0                    | Central              | 0                |  |
| Other Adds                                         | NONE                   |                          | NONE                 |                     | NONE                |                      | NONE                 |                  |  |
| Site Size                                          | .23 AC                 |                          | .24 AC               |                     | .28 AC              |                      | .41 AC               | -8250            |  |
| Location                                           | RESIDENTIAL            |                          | RESIDENTIAL          | -                   | RESIDENTIAL         | -                    | RESIDENTIAL          |                  |  |
| View                                               | RESIDENTIAL            |                          | RESIDENTIAL          |                     | RESIDENTIAL         | -                    | CONSERVATIO          | N                |  |
|                                                    |                        |                          | Net Adj. 19.8%       | 52425               | Net Adj. 32.5%      | 81375                | Net Adj. 17.5%       | 51075            |  |
|                                                    |                        |                          | Gross Adj. 19.8%     | 52425               | Gross Adj. 32.5%    | 81375                | Gross Adj. 23.1%     | 67575            |  |
| Adi Calaa Duisa                                    | Market Value           | \$325,351                | Adj Market Value     | \$317,775           | Adj Market Value    | \$331,605            | Adj Market Value     | \$343,293        |  |
| Adj. Sales Price                                   | Value per SF           | 137.39                   |                      |                     |                     |                      |                      |                  |  |