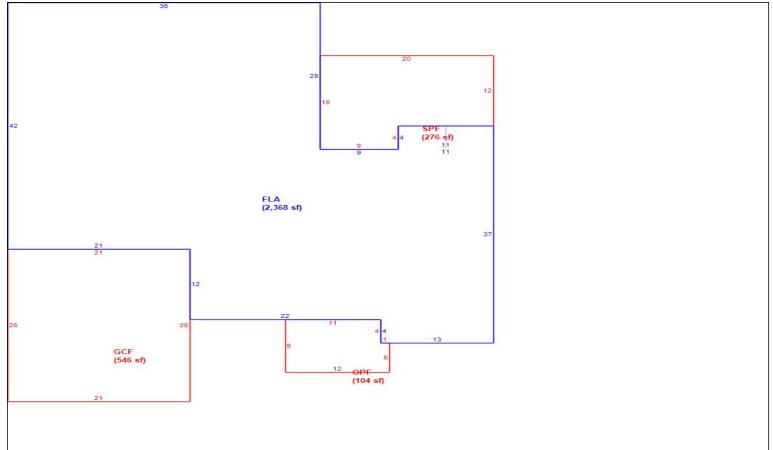

# LAKE COUNTY PROPERTY APPRAISER VAB APPEAL WORKSHEET RESIDENTIAL

| Petition #                                         |                        | 2024-053 <i>1</i>        |                      | Alternate K         | ey: <b>3861640</b>  | Parcel               | ID: 01-21-24-001     | 10-000-00300     |  |
|----------------------------------------------------|------------------------|--------------------------|----------------------|---------------------|---------------------|----------------------|----------------------|------------------|--|
| Petitioner Name The Petitioner is: Other, Explain: | Taxpayer of Rec        | RYAN, LLC<br>cord 🗸 Taxı | payer's agent        | Property<br>Address |                     | AT EGRET DR<br>SBURG | Check if Mu          | Iltiple Parcels  |  |
| Owner Name                                         | s S                    | RP SUB LLO               |                      | Value from          |                     | e Board Action       |                      | Board Action     |  |
| 1. Just Value, red                                 | uired                  |                          |                      | \$ 325,3            | 51 \$               | 325,35               | 51                   |                  |  |
| 2. Assessed or c                                   |                        | ue. *if appli            | cable                | \$ 319,58           |                     | 319,58               |                      |                  |  |
| 3. Exempt value,                                   |                        |                          | 0                    | \$                  | _                   | 0.0,0                |                      |                  |  |
| 4. Taxable Value,                                  |                        | 10                       |                      | \$ 319,58           | 80 \$               | 319,58               | 30                   |                  |  |
| *All values entered                                | -                      | tv taxable va            | lues. School and     |                     |                     |                      | 50                   |                  |  |
| Last Sale Date                                     | 5/18/2027              |                          |                      | 00                  | Arm's Length        |                      | Book <u>4962</u> F   | Page1611         |  |
| ITEM                                               | Subje                  | ct                       | Compara              | able #1             | Compara             | able #2              | Compara              | ible #3          |  |
| AK#                                                | 38616                  |                          | 3861                 |                     | 3861                | 700                  | 38617                | <b>'04</b>       |  |
| Address                                            | 5708 GREAT E<br>LEESBU |                          | 5344 GREAT<br>LEESB  |                     | 5304 GREAT<br>LEESB |                      | 23905 NARRO<br>LEESB |                  |  |
| Proximity                                          |                        |                          | 1150 F               | EET                 | 400 F               | EET                  | 260 FE               | ET               |  |
| Sales Price                                        |                        |                          | \$305,0              |                     | \$285,              |                      | \$339,000            |                  |  |
| Cost of Sale                                       |                        |                          | -15                  |                     | -15                 |                      | -159                 |                  |  |
| Time Adjust                                        |                        |                          | 2.00                 |                     | 2.80                |                      | 1.20                 |                  |  |
| Adjusted Sale                                      | <b>#407.00</b>         | 05                       | \$265,3              |                     | \$250,              |                      | \$292,2              |                  |  |
| \$/SF FLA                                          | \$137.39 p             | er SF                    | \$158.99             | ·                   | \$195.04            | ·                    | \$185.30             | •                |  |
| Sale Date                                          |                        |                          | 7/31/2               | _                   | 5/9/2 Arm's Length  | _                    | 9/13/2               | _                |  |
| Terms of Sale                                      |                        |                          | ✓ Arm's Length       | Distressed          | ✓ Arm's Length      | Distressed           | ✓ Arm's Length       | Distressed       |  |
| V I A P                                            |                        |                          |                      | la ii .             | l 5 ·               | la n                 |                      |                  |  |
| Value Adj.<br>Fla SF                               | Description 2,368      |                          | Description<br>1,669 | Adjustment 52425    | Description 1,283   | Adjustment<br>81375  | Description<br>1,577 | Adjustment 59325 |  |
| Year Built                                         | 2007                   |                          | 2013                 | 32423               | 2011                | 01373                | 2009                 | 39323            |  |
| Constr. Type                                       | BLK/STUCCO             |                          | BLK/STUCCO           |                     | BLK/STUCCC          |                      | BLK/STUCCO           | +                |  |
| Condition                                          | GOOD                   |                          | GOOD                 |                     | GOOD                |                      | GOOD                 | +                |  |
| Baths                                              | 2.0                    |                          | 2.0                  |                     | 2.0                 | 1                    | 2.0                  |                  |  |
| Garage/Carport                                     | GARAGE                 |                          | GARAGE               |                     | GARAGE              |                      | GARAGE               |                  |  |
| Porches                                            | OPF/SPF                |                          | OPF/SPF              |                     | OPF/SPF             |                      | OPF/SPF              |                  |  |
| Pool                                               | N                      |                          | N                    | 0                   | N                   | 0                    | N                    | 0                |  |
| Fireplace                                          | 0                      |                          | 0                    | 0                   | 0                   | 0                    | 0                    | 0                |  |
| AC                                                 | Central                |                          | Central              | 0                   | Central             | 0                    | Central              | 0                |  |
| Other Adds                                         | NONE                   |                          | NONE                 |                     | NONE                |                      | NONE                 |                  |  |
| Site Size                                          | .23 AC                 |                          | .24 AC               |                     | .28 AC              |                      | .41 AC               | -8250            |  |
| Location                                           | RESIDENTIAL            |                          | RESIDENTIAL          | -                   | RESIDENTIAL         | -                    | RESIDENTIAL          |                  |  |
| View                                               | RESIDENTIAL            |                          | RESIDENTIAL          |                     | RESIDENTIAL         | -                    | CONSERVATIO          | N                |  |
|                                                    |                        |                          | Net Adj. 19.8%       | 52425               | Net Adj. 32.5%      | 81375                | Net Adj. 17.5%       | 51075            |  |
|                                                    |                        |                          | Gross Adj. 19.8%     | 52425               | Gross Adj. 32.5%    | 81375                | Gross Adj. 23.1%     | 67575            |  |
| Adi Calaa Duisa                                    | Market Value           | \$325,351                | Adj Market Value     | \$317,775           | Adj Market Value    | \$331,605            | Adj Market Value     | \$343,293        |  |
| Adj. Sales Price                                   | Value per SF           | 137.39                   |                      |                     |                     |                      |                      |                  |  |