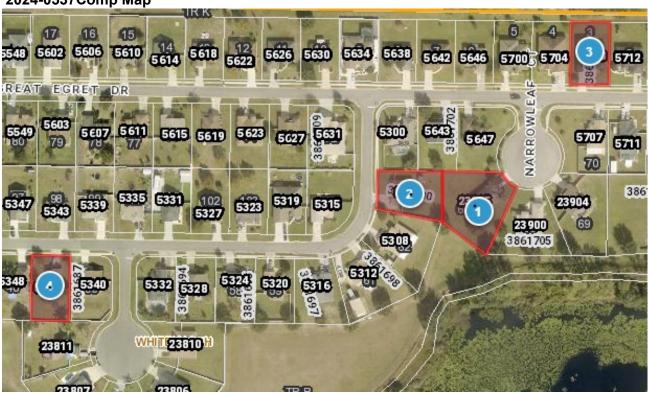

# LAKE COUNTY PROPERTY APPRAISER VAB APPEAL WORKSHEET RESIDENTIAL

| Petition #                                         |                        | 2024-053 <i>1</i>        |                      | Alternate K         | ey: <b>3861640</b>  | Parcel               | ID: 01-21-24-001     | 10-000-00300     |  |
|----------------------------------------------------|------------------------|--------------------------|----------------------|---------------------|---------------------|----------------------|----------------------|------------------|--|
| Petitioner Name The Petitioner is: Other, Explain: | Taxpayer of Rec        | RYAN, LLC<br>cord 🗸 Taxı | payer's agent        | Property<br>Address |                     | AT EGRET DR<br>SBURG | Check if Mu          | Iltiple Parcels  |  |
| Owner Name                                         | s S                    | RP SUB LLO               |                      | Value from          |                     | e Board Action       |                      | Board Action     |  |
| 1. Just Value, red                                 | uired                  |                          |                      | \$ 325,3            | 51 \$               | 325,35               | 51                   |                  |  |
| 2. Assessed or c                                   |                        | ue. *if appli            | cable                | \$ 319,58           |                     | 319,58               |                      |                  |  |
| 3. Exempt value,                                   |                        |                          | 0                    | \$                  | _                   | 0.0,0                |                      |                  |  |
| 4. Taxable Value,                                  |                        | 10                       |                      | \$ 319,58           | 80 \$               | 319,58               | 30                   |                  |  |
| *All values entered                                | -                      | tv taxable va            | lues. School and     |                     |                     |                      | 50                   |                  |  |
| Last Sale Date                                     | 5/18/2027              |                          |                      | 00                  | Arm's Length        |                      | Book <u>4962</u> F   | Page1611         |  |
| ITEM                                               | Subje                  | ct                       | Compara              | able #1             | Compara             | able #2              | Compara              | ible #3          |  |
| AK#                                                | 38616                  |                          | 3861                 |                     | 3861                | 700                  | 38617                | <b>'04</b>       |  |
| Address                                            | 5708 GREAT E<br>LEESBU |                          | 5344 GREAT<br>LEESB  |                     | 5304 GREAT<br>LEESB |                      | 23905 NARRO<br>LEESB |                  |  |
| Proximity                                          |                        |                          | 1150 F               | EET                 | 400 F               | EET                  | 260 FE               | ET               |  |
| Sales Price                                        |                        |                          | \$305,0              |                     | \$285,              |                      | \$339,000            |                  |  |
| Cost of Sale                                       |                        |                          | -15                  |                     | -15                 |                      | -159                 |                  |  |
| Time Adjust                                        |                        |                          | 2.00                 |                     | 2.80                |                      | 1.20                 |                  |  |
| Adjusted Sale                                      | <b>#407.00</b>         | 05                       | \$265,3              |                     | \$250,              |                      | \$292,2              |                  |  |
| \$/SF FLA                                          | \$137.39 p             | er SF                    | \$158.99             | ·                   | \$195.04            | ·                    | \$185.30             | •                |  |
| Sale Date                                          |                        |                          | 7/31/2               | _                   | 5/9/2 Arm's Length  | _                    | 9/13/2               | _                |  |
| Terms of Sale                                      |                        |                          | ✓ Arm's Length       | Distressed          | ✓ Arm's Length      | Distressed           | ✓ Arm's Length       | Distressed       |  |
| V I A P                                            |                        |                          |                      | la ii .             | l 5 ·               | la n                 |                      |                  |  |
| Value Adj.<br>Fla SF                               | Description 2,368      |                          | Description<br>1,669 | Adjustment 52425    | Description 1,283   | Adjustment<br>81375  | Description<br>1,577 | Adjustment 59325 |  |
| Year Built                                         | 2007                   |                          | 2013                 | 32423               | 2011                | 01373                | 2009                 | 39323            |  |
| Constr. Type                                       | BLK/STUCCO             |                          | BLK/STUCCO           |                     | BLK/STUCCC          |                      | BLK/STUCCO           | +                |  |
| Condition                                          | GOOD                   |                          | GOOD                 |                     | GOOD                |                      | GOOD                 | +                |  |
| Baths                                              | 2.0                    |                          | 2.0                  |                     | 2.0                 | 1                    | 2.0                  |                  |  |
| Garage/Carport                                     | GARAGE                 |                          | GARAGE               |                     | GARAGE              |                      | GARAGE               |                  |  |
| Porches                                            | OPF/SPF                |                          | OPF/SPF              |                     | OPF/SPF             |                      | OPF/SPF              |                  |  |
| Pool                                               | N                      |                          | N                    | 0                   | N                   | 0                    | N                    | 0                |  |
| Fireplace                                          | 0                      |                          | 0                    | 0                   | 0                   | 0                    | 0                    | 0                |  |
| AC                                                 | Central                |                          | Central              | 0                   | Central             | 0                    | Central              | 0                |  |
| Other Adds                                         | NONE                   |                          | NONE                 |                     | NONE                |                      | NONE                 |                  |  |
| Site Size                                          | .23 AC                 |                          | .24 AC               |                     | .28 AC              |                      | .41 AC               | -8250            |  |
| Location                                           | RESIDENTIAL            |                          | RESIDENTIAL          | -                   | RESIDENTIAL         | -                    | RESIDENTIAL          |                  |  |
| View                                               | RESIDENTIAL            |                          | RESIDENTIAL          |                     | RESIDENTIAL         | -                    | CONSERVATIO          | N                |  |
|                                                    |                        |                          | Net Adj. 19.8%       | 52425               | Net Adj. 32.5%      | 81375                | Net Adj. 17.5%       | 51075            |  |
|                                                    |                        |                          | Gross Adj. 19.8%     | 52425               | Gross Adj. 32.5%    | 81375                | Gross Adj. 23.1%     | 67575            |  |
| Adi Calaa Duisa                                    | Market Value           | \$325,351                | Adj Market Value     | \$317,775           | Adj Market Value    | \$331,605            | Adj Market Value     | \$343,293        |  |
| Adj. Sales Price                                   | Value per SF           | 137.39                   |                      |                     |                     |                      |                      |                  |  |