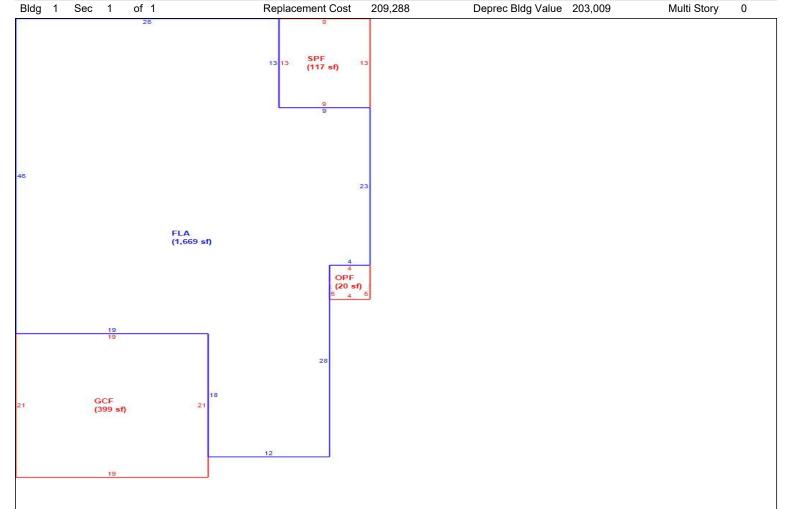

# LAKE COUNTY PROPERTY APPRAISER VAB APPEAL WORKSHEET RESIDENTIAL

| Petition #                                         |                        | 2024-053 <i>1</i>        |                      | Alternate K         | ey: <b>3861640</b>  | Parcel               | ID: 01-21-24-001     | 10-000-00300     |  |
|----------------------------------------------------|------------------------|--------------------------|----------------------|---------------------|---------------------|----------------------|----------------------|------------------|--|
| Petitioner Name The Petitioner is: Other, Explain: | Taxpayer of Rec        | RYAN, LLC<br>cord 🗸 Taxı | payer's agent        | Property<br>Address |                     | AT EGRET DR<br>SBURG | Check if Mu          | Iltiple Parcels  |  |
| Owner Name                                         | s S                    | RP SUB LLO               |                      | Value from          |                     | e Board Action       |                      | Board Action     |  |
| 1. Just Value, red                                 | uired                  |                          |                      | \$ 325,3            | 51 \$               | 325,35               | 51                   |                  |  |
| 2. Assessed or c                                   |                        | ue. *if appli            | cable                | \$ 319,58           |                     | 319,58               |                      |                  |  |
| 3. Exempt value,                                   |                        |                          | 0                    | \$                  | _                   | 0.0,0                |                      |                  |  |
| 4. Taxable Value,                                  |                        | 10                       |                      | \$ 319,58           | 80 \$               | 319,58               | 30                   |                  |  |
| *All values entered                                | -                      | tv taxable va            | lues. School and     |                     |                     |                      | 50                   |                  |  |
| Last Sale Date                                     | 5/18/2027              |                          |                      | 00                  | Arm's Length        |                      | Book <u>4962</u> F   | Page1611         |  |
| ITEM                                               | Subje                  | ct                       | Compara              | able #1             | Compara             | able #2              | Compara              | ible #3          |  |
| AK#                                                | 38616                  |                          | 3861                 |                     | 3861                | 700                  | 38617                | <b>'04</b>       |  |
| Address                                            | 5708 GREAT E<br>LEESBU |                          | 5344 GREAT<br>LEESB  |                     | 5304 GREAT<br>LEESB |                      | 23905 NARRO<br>LEESB |                  |  |
| Proximity                                          |                        |                          | 1150 F               | EET                 | 400 F               | EET                  | 260 FE               | ET               |  |
| Sales Price                                        |                        |                          | \$305,0              |                     | \$285,              |                      | \$339,000            |                  |  |
| Cost of Sale                                       |                        |                          | -15                  |                     | -15                 |                      | -159                 |                  |  |
| Time Adjust                                        |                        |                          | 2.00                 |                     | 2.80                |                      | 1.20                 |                  |  |
| Adjusted Sale                                      | <b>#407.00</b>         | 05                       | \$265,3              |                     | \$250,              |                      | \$292,2              |                  |  |
| \$/SF FLA                                          | \$137.39 p             | er SF                    | \$158.99             | ·                   | \$195.04            | ·                    | \$185.30             | •                |  |
| Sale Date                                          |                        |                          | 7/31/2               | _                   | 5/9/2 Arm's Length  | _                    | 9/13/2               | _                |  |
| Terms of Sale                                      |                        |                          | ✓ Arm's Length       | Distressed          | ✓ Arm's Length      | Distressed           | ✓ Arm's Length       | Distressed       |  |
| V I A P                                            |                        |                          |                      | la ii .             | l 5 ·               | la n                 |                      |                  |  |
| Value Adj.<br>Fla SF                               | Description 2,368      |                          | Description<br>1,669 | Adjustment 52425    | Description 1,283   | Adjustment<br>81375  | Description<br>1,577 | Adjustment 59325 |  |
| Year Built                                         | 2007                   |                          | 2013                 | 32423               | 2011                | 01373                | 2009                 | 39323            |  |
| Constr. Type                                       | BLK/STUCCO             |                          | BLK/STUCCO           |                     | BLK/STUCCC          |                      | BLK/STUCCO           | +                |  |
| Condition                                          | GOOD                   |                          | GOOD                 |                     | GOOD                |                      | GOOD                 | +                |  |
| Baths                                              | 2.0                    |                          | 2.0                  |                     | 2.0                 | 1                    | 2.0                  |                  |  |
| Garage/Carport                                     | GARAGE                 |                          | GARAGE               |                     | GARAGE              |                      | GARAGE               |                  |  |
| Porches                                            | OPF/SPF                |                          | OPF/SPF              |                     | OPF/SPF             |                      | OPF/SPF              |                  |  |
| Pool                                               | N                      |                          | N                    | 0                   | N                   | 0                    | N                    | 0                |  |
| Fireplace                                          | 0                      |                          | 0                    | 0                   | 0                   | 0                    | 0                    | 0                |  |
| AC                                                 | Central                |                          | Central              | 0                   | Central             | 0                    | Central              | 0                |  |
| Other Adds                                         | NONE                   |                          | NONE                 |                     | NONE                |                      | NONE                 |                  |  |
| Site Size                                          | .23 AC                 |                          | .24 AC               |                     | .28 AC              |                      | .41 AC               | -8250            |  |
| Location                                           | RESIDENTIAL            |                          | RESIDENTIAL          | -                   | RESIDENTIAL         | -                    | RESIDENTIAL          |                  |  |
| View                                               | RESIDENTIAL            |                          | RESIDENTIAL          |                     | RESIDENTIAL         | -                    | CONSERVATIO          | N                |  |
|                                                    |                        |                          | Net Adj. 19.8%       | 52425               | Net Adj. 32.5%      | 81375                | Net Adj. 17.5%       | 51075            |  |
|                                                    |                        |                          | Gross Adj. 19.8%     | 52425               | Gross Adj. 32.5%    | 81375                | Gross Adj. 23.1%     | 67575            |  |
| Adi Calaa Duisa                                    | Market Value           | \$325,351                | Adj Market Value     | \$317,775           | Adj Market Value    | \$331,605            | Adj Market Value     | \$343,293        |  |
| Adj. Sales Price                                   | Value per SF           | 137.39                   |                      |                     |                     |                      |                      |                  |  |