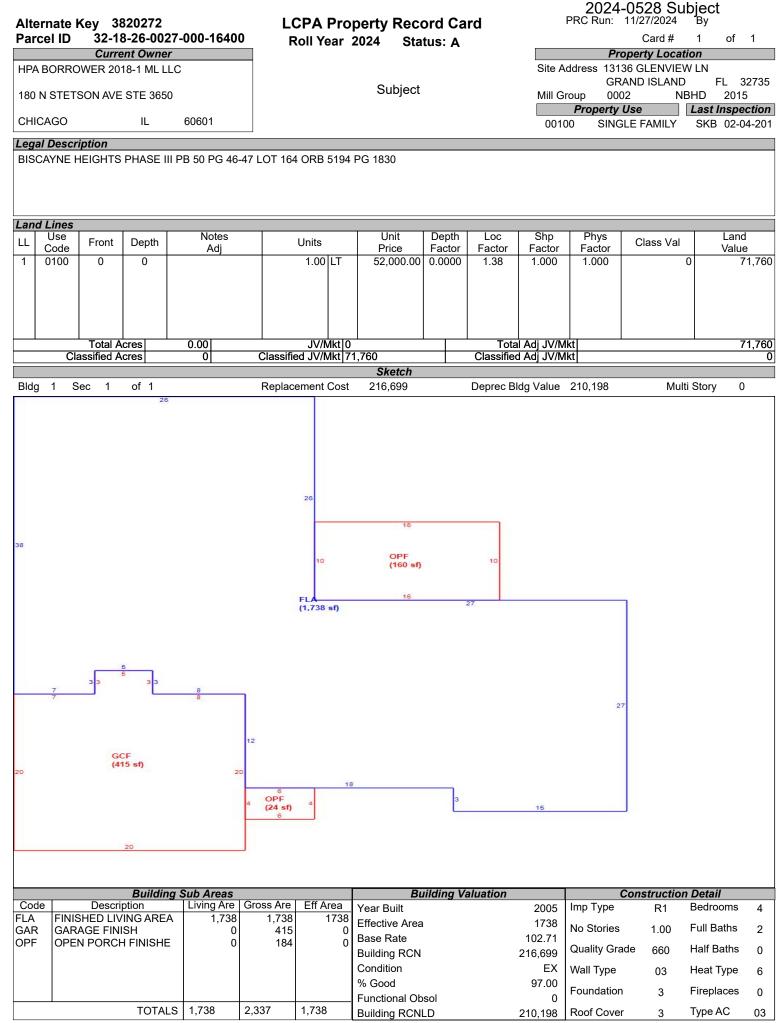

|
| 5        | comp i  | 0020240       | GRAND ISLAND           | 0                             |
| 4        | Subject | 3820272       | 13136 GLENVIEW LN      |                               |
| -        | Subject | UULULIL       | GRAND ISLAND           | -                             |
| 5        |         |               |                        |                               |
| 6        |         |               |                        |                               |
| 7        |         |               |                        |                               |
| 8        |         |               |                        |                               |
|          |         |               |                        |                               |



#### Alternate Key 3820272 Parcel ID 32-18-26-0027-000-16400

## LCPA Property Record Card

2024-0528 Subject PRC Run: 11/27/2024 By

| Parcel ID 32-18-26-0027-000-16400 Roll Year 2024 Status: A Card # 1 of 1