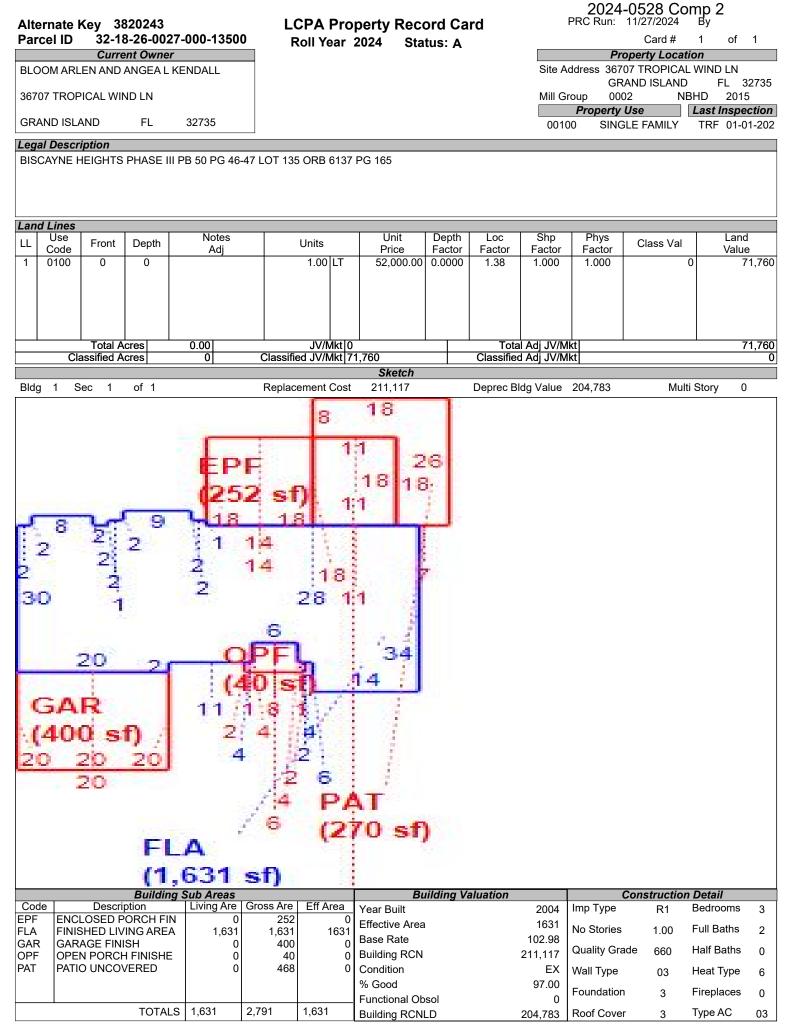

## LAKE COUNTY PROPERTY APPRAISER VAB APPEAL WORKSHEET RESIDENTIAL

|                        |                  |               | RES                | SIDENTIA              | L                            |                                   |                     |                 |
|------------------------|------------------|---------------|--------------------|-----------------------|------------------------------|-----------------------------------|---------------------|-----------------|
| Petition #             |                  | 2024-0528     |                    | Alternate K           | ey: <b>3820272</b>           | Parcel I                          | D: 32-18-26-002     | 27-000-16400    |
| Petitioner Name        | R                | obert Peytor  | า                  | Deserts               | 10100                        |                                   |                     | Iltiple Parcels |
| The Petitioner is:     | Taxpayer of Re   | cord 🗸 Tax    | payer's agent      | Property<br>Address   |                              | 13136 GLENVIEW LN<br>GRAND ISLAND |                     |                 |
| Other, Explain:        |                  |               |                    | Address               | GRA                          | ND ISLAND                         |                     |                 |
| Owner Name             | HPA Borr         | ower 2018-1   |                    | Value from            | Value befo                   | ore Board Action                  |                     |                 |
|                        |                  |               |                    | TRIM Notice           | Value belle                  | ented by Prop Appr                | · Value after l     | Board Action    |
| 1. Just Value, rec     | wired            |               |                    | \$ 303,13             | 36 \$                        | 303,13                            | 6                   |                 |
| 2. Assessed or cl      |                  | ue *if annli  | cable              | \$ 294,96             |                              | 294,96                            |                     |                 |
| 3. Exempt value,       |                  |               | cabic              | \$                    | -                            | 204,00                            | •                   |                 |
|                        |                  | IE            |                    | <u>φ</u><br>\$ 294,96 | 50 \$                        | 294,96                            | 0                   |                 |
| 4. Taxable Value,      | -                |               | luce Cebeeler      | . ,                   |                              |                                   | 0                   |                 |
| *All values entered    | a snould be coun | ty taxable va | lues, School an    | d other taxing        | authority value              | s may differ.                     |                     |                 |
| Last Sale Date         | 7/16/2018        | Pric          | <b>ce:</b> \$24    | 5,000                 | Arm's Length                 | Distressed                        | Book <u>5143</u>    | Page 2245       |
| ITEM                   | Subje            | ct            | Compar             |                       | Compa                        | rable #2                          | Compara             |                 |
| AK#                    | 38202            |               | 3820               |                       |                              | )243                              | 38140               |                 |
| Address                | 13136 GLEN       |               | 36640 TROPIC       |                       |                              |                                   | 13421 BISC          |                 |
|                        | GRAND IS         |               | GRAND              | ISLAND                | GRAND                        | ISLAND                            | GRAND I             | SLAND           |
| Proximity              |                  |               | <b>\$</b> 050      |                       | <b>*</b> 205                 | 000                               | <b>*•</b> • • • •   |                 |
| Sales Price            |                  |               | \$350,             |                       | \$325                        |                                   | \$340,0             |                 |
| Cost of Sale           |                  |               | -15                |                       | -1:                          |                                   | -159                |                 |
| Time Adjust            |                  |               | 0.40               |                       | 2.8                          |                                   | 3.20                |                 |
| Adjusted Sale          | ¢174.40 ×        | or SE         | \$298,<br>\$191.85 |                       | \$285<br>\$174.05            |                                   | \$299,8<br>\$160.88 |                 |
| \$/SF FLA<br>Sale Date | \$174.42 p       |               | 11/15/             | •                     |                              | per SF<br>2023                    | 4/24/2              |                 |
| Terms of Sale          |                  |               | Arm's Length       | Distressed            | O/1/2<br>↓ Arm's Length      | Distressed                        | 4/24/2              | Distressed      |
|                        |                  |               | Vanio Longar [     | Biotrococc            | Vanio Eoligar                | Distrocood                        | Vanio Eoligai       | Distressed      |
| Value Adj.             | Description      |               | Description        | Adjustment            | Description                  | Adjustment                        | Description         | Adjustment      |
| Fla SF                 | 1,738            |               | 1,558              | 9000                  | 1,631                        | 5350                              | 1,864               | -6300           |
| Year Built             | 2005             |               | 2005               |                       | 2004                         |                                   | 2003                |                 |
| Constr. Type           | Block Stucco     |               | Block Stucco       |                       | Block Stucco                 | )                                 | Block Stucco        |                 |
| Condition              | Very Good        |               | Very Good          |                       | Very Good                    |                                   | Very Good           |                 |
| Baths                  | 2.0              |               | 2.0                |                       | 2.0                          |                                   | 2.0                 |                 |
| Garage/Carport         | 2 Car Garage     |               | 2 Car Garage       | •                     | 2 Car Garage                 | e                                 | 2 Car Garage        |                 |
| Porches                | Open             |               | Open               |                       | Enclosed                     | -5000                             | Open                |                 |
| Pool                   | Ý                |               | N                  | 20000                 | N                            | 20000                             | N                   | 20000           |
| Fireplace              | 0                |               | 0                  | 0                     | 0                            | 0                                 | 0                   | 0               |
| AC                     | Central          |               | Central            | 0                     | Central                      | 0                                 | Central             | 0               |
| Other Adds             |                  |               |                    |                       |                              |                                   |                     |                 |
| Site Size              |                  |               |                    |                       |                              |                                   |                     |                 |
| Location               |                  |               |                    |                       |                              |                                   |                     |                 |
| View                   |                  |               |                    |                       |                              |                                   |                     |                 |
|                        |                  |               | Net Adj. 9.7%      | 29000                 | Net Adj. 7.1%                | 20350                             | Net Adj. 4.6%       | 13700           |
|                        |                  |               | Gross Adj. 9.7%    | 29000                 | Gross Adj. 10.6 <sup>0</sup> | % 30350                           | Gross Adj. 8.8%     | 26300           |
|                        | Market Value     | \$303,136     | Adj Market Value   | \$327,900             | Adj Market Value             | , I                               | Adj Market Value    | \$313,580       |
| Adj. Sales Price       | Value per SF     | 174.42        |                    | ,, <b></b>            | ,                            | ·····                             | ,                   |                 |
|                        | value per or     | 174.42        |                    |                       |                              |                                   |                     |                 |