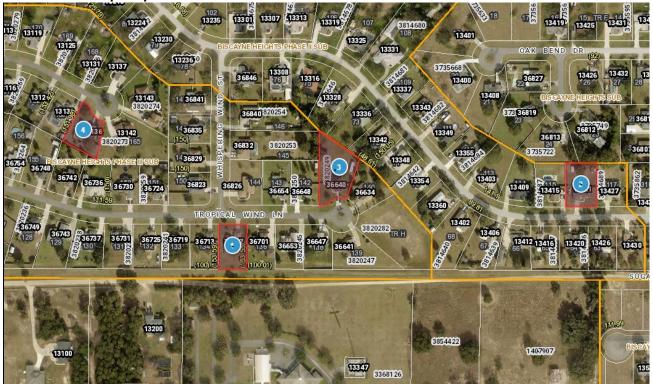

#### 2024-0528 Comp Map

| Bubble # | Comp #  | Alternate Key | Parcel Address         | Distance from<br>Subject(mi.) |
|----------|---------|---------------|------------------------|-------------------------------|
| 1        | Comp 2  | 3820243       | 36707 TROPICAL WIND LN |                               |
| I        | Comp 2  | 3020243       | GRAND ISLAND           | 0                             |
| 2        | Comp 3  | 3814688       | 13421 BISCAYNE DR      |                               |
| 2        | Comp 5  | 3014000       | GRAND ISLAND           | 0                             |
| 3        | Comp 1  | 3820249       | 36640 TROPICAL WIND LN |                               |
| 5        | comp i  | 0020240       | GRAND ISLAND           | 0                             |
| 4        | Subject | 3820272       | 13136 GLENVIEW LN      |                               |
| -        | Subject | UULULIL       | GRAND ISLAND           | -                             |
| 5        |         |               |                        |                               |
| 6        |         |               |                        |                               |
| 7        |         |               |                        |                               |
| 8        |         |               |                        |                               |
|          |         |               |                        |                               |