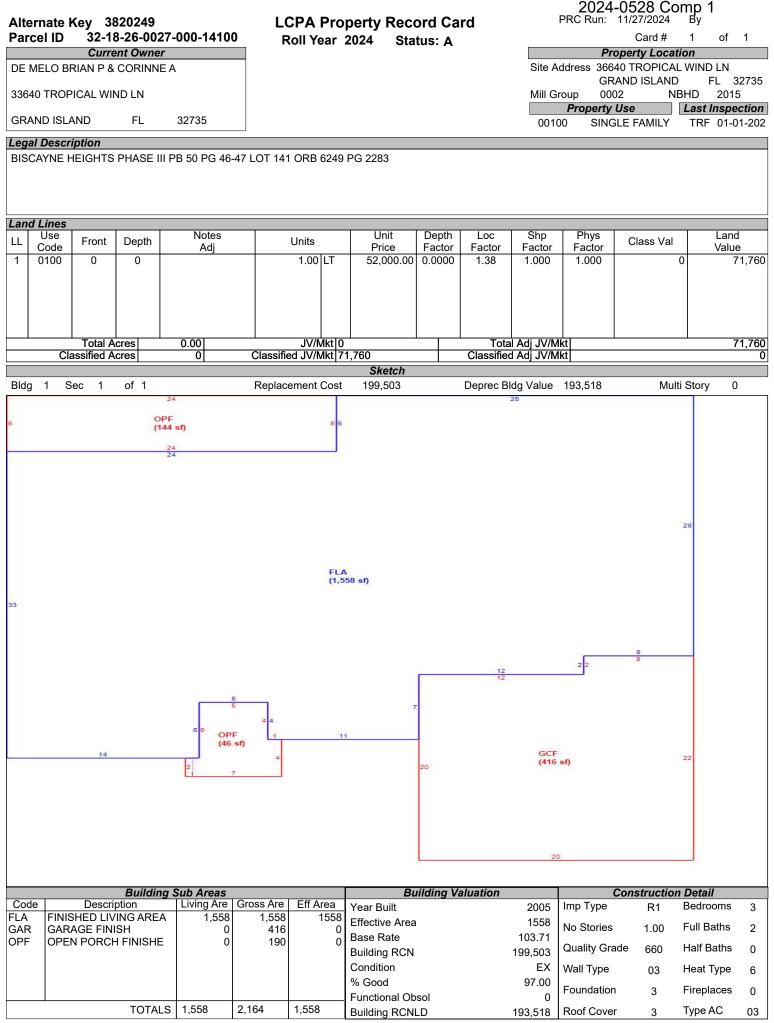

## LAKE COUNTY PROPERTY APPRAISER VAB APPEAL WORKSHEET RESIDENTIAL

|                        |                  |               | RES                | SIDENTIA              | L                            |                                   |                     |                 |
|------------------------|------------------|---------------|--------------------|-----------------------|------------------------------|-----------------------------------|---------------------|-----------------|
| Petition #             |                  | 2024-0528     |                    | Alternate K           | ey: <b>3820272</b>           | Parcel I                          | D: 32-18-26-002     | 27-000-16400    |
| Petitioner Name        | R                | obert Peytor  | า                  | Deserts               | 10100                        |                                   |                     | Iltiple Parcels |
| The Petitioner is:     | Taxpayer of Re   | cord 🗸 Tax    | payer's agent      | Property<br>Address   |                              | 13136 GLENVIEW LN<br>GRAND ISLAND |                     |                 |
| Other, Explain:        |                  |               |                    | Address               | GRA                          | ND ISLAND                         |                     |                 |
| Owner Name             | HPA Borr         | ower 2018-1   |                    | Value from            | Value befo                   | ore Board Action                  |                     |                 |
|                        |                  |               |                    | TRIM Notice           | Value belle                  | ented by Prop Appr                | · Value after l     | Board Action    |
| 1. Just Value, rec     | wired            |               |                    | \$ 303,13             | 36 \$                        | 303,13                            | 6                   |                 |
| 2. Assessed or cl      |                  | ue *if annli  | cable              | \$ 294,96             |                              | 294,96                            |                     |                 |
| 3. Exempt value,       |                  |               | cabic              | \$                    | -                            | 204,00                            | •                   |                 |
|                        |                  | IE            |                    | <u>φ</u><br>\$ 294,96 | 50 \$                        | 294,96                            | 0                   |                 |
| 4. Taxable Value,      | -                |               | luce Cebeeler      | . ,                   |                              |                                   | 0                   |                 |
| *All values entered    | a snould be coun | ty taxable va | lues, School an    | d other taxing        | authority value              | s may differ.                     |                     |                 |
| Last Sale Date         | 7/16/2018        | Pric          | <b>ce:</b> \$24    | 5,000                 | Arm's Length                 | Distressed                        | Book <u>5143</u>    | Page 2245       |
| ITEM                   | Subje            | ct            | Compar             |                       | Compa                        | rable #2                          | Compara             |                 |
| AK#                    | 38202            |               | 3820               |                       |                              | )243                              | 38140               |                 |
| Address                | 13136 GLEN       |               | 36640 TROPIC       |                       |                              |                                   | 13421 BISC          |                 |
|                        | GRAND IS         |               | GRAND              | ISLAND                | GRAND                        | ISLAND                            | GRAND I             | SLAND           |
| Proximity              |                  |               | <b>\$</b> 050      |                       | <b>*</b> 205                 | 000                               | <b>*•</b> • • • •   |                 |
| Sales Price            |                  |               | \$350,             |                       | \$325                        |                                   | \$340,0             |                 |
| Cost of Sale           |                  |               | -15                |                       | -1:                          |                                   | -159                |                 |
| Time Adjust            |                  |               | 0.40               |                       | 2.8                          |                                   | 3.20                |                 |
| Adjusted Sale          | ¢174.40 ×        | or SE         | \$298,<br>\$191.85 |                       | \$285<br>\$174.05            |                                   | \$299,8<br>\$160.88 |                 |
| \$/SF FLA<br>Sale Date | \$174.42 p       |               | 11/15/             | •                     |                              | per SF<br>2023                    | 4/24/2              |                 |
| Terms of Sale          |                  |               | Arm's Length       | Distressed            | O/1/2<br>↓ Arm's Length      | Distressed                        | 4/24/2              | Distressed      |
|                        |                  |               | Vanio Longar [     | Biotrococc            | Vanio Eoligar                | Distrocood                        | Vanio Eoligai       | Distressed      |
| Value Adj.             | Description      |               | Description        | Adjustment            | Description                  | Adjustment                        | Description         | Adjustment      |
| Fla SF                 | 1,738            |               | 1,558              | 9000                  | 1,631                        | 5350                              | 1,864               | -6300           |
| Year Built             | 2005             |               | 2005               |                       | 2004                         |                                   | 2003                |                 |
| Constr. Type           | Block Stucco     |               | Block Stucco       |                       | Block Stucco                 | )                                 | Block Stucco        |                 |
| Condition              | Very Good        |               | Very Good          |                       | Very Good                    |                                   | Very Good           |                 |
| Baths                  | 2.0              |               | 2.0                |                       | 2.0                          |                                   | 2.0                 |                 |
| Garage/Carport         | 2 Car Garage     |               | 2 Car Garage       | •                     | 2 Car Garage                 | e                                 | 2 Car Garage        |                 |
| Porches                | Open             |               | Open               |                       | Enclosed                     | -5000                             | Open                |                 |
| Pool                   | Ý                |               | N                  | 20000                 | N                            | 20000                             | N                   | 20000           |
| Fireplace              | 0                |               | 0                  | 0                     | 0                            | 0                                 | 0                   | 0               |
| AC                     | Central          |               | Central            | 0                     | Central                      | 0                                 | Central             | 0               |
| Other Adds             |                  |               |                    |                       |                              |                                   |                     |                 |
| Site Size              |                  |               |                    |                       |                              |                                   |                     |                 |
| Location               |                  |               |                    |                       |                              |                                   |                     |                 |
| View                   |                  |               |                    |                       |                              |                                   |                     |                 |
|                        |                  |               | Net Adj. 9.7%      | 29000                 | Net Adj. 7.1%                | 20350                             | Net Adj. 4.6%       | 13700           |
|                        |                  |               | Gross Adj. 9.7%    | 29000                 | Gross Adj. 10.6 <sup>0</sup> | % 30350                           | Gross Adj. 8.8%     | 26300           |
|                        | Market Value     | \$303,136     | Adj Market Value   | \$327,900             | Adj Market Value             | , I                               | Adj Market Value    | \$313,580       |
| Adj. Sales Price       | Value per SF     | 174.42        |                    | ,, <b></b>            | ,                            | ·····                             | ,                   |                 |
|                        | value per or     | 174.42        |                    |                       |                              |                                   |                     |                 |