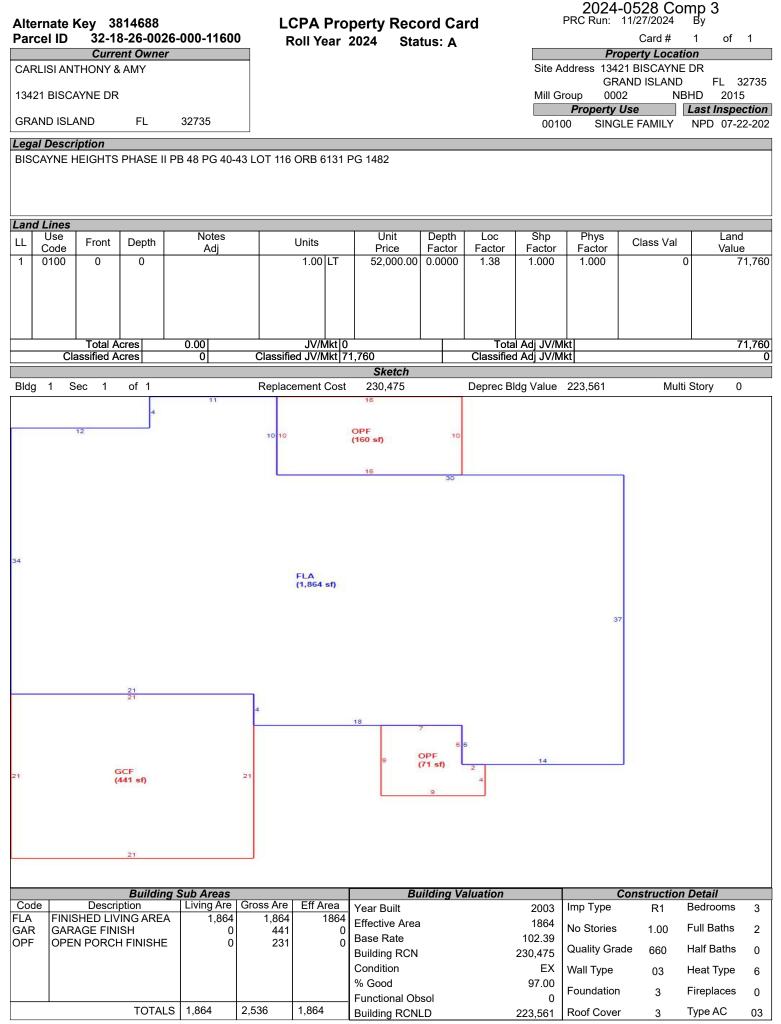

## LAKE COUNTY PROPERTY APPRAISER VAB APPEAL WORKSHEET RESIDENTIAL

|                        |                  |               | RES                | SIDENTIA              | L                            |                                   |                     |                 |
|------------------------|------------------|---------------|--------------------|-----------------------|------------------------------|-----------------------------------|---------------------|-----------------|
| Petition #             |                  | 2024-0528     |                    | Alternate K           | ey: <b>3820272</b>           | Parcel I                          | D: 32-18-26-002     | 27-000-16400    |
| Petitioner Name        | R                | obert Peytor  | า                  | Deserts               | 10100                        |                                   |                     | Iltiple Parcels |
| The Petitioner is:     | Taxpayer of Re   | cord 🗸 Tax    | payer's agent      | Property<br>Address   |                              | 13136 GLENVIEW LN<br>GRAND ISLAND |                     |                 |
| Other, Explain:        |                  |               |                    | Address               | GRA                          | ND ISLAND                         |                     |                 |
| Owner Name             | HPA Borr         | ower 2018-1   |                    | Value from            | Value befo                   | ore Board Action                  |                     |                 |
|                        |                  |               |                    | TRIM Notice           | Value belle                  | ented by Prop Appr                | · Value after l     | Board Action    |
| 1. Just Value, rec     | wired            |               |                    | \$ 303,13             | 36 \$                        | 303,13                            | 6                   |                 |
| 2. Assessed or cl      |                  | ue *if annli  | cable              | \$ 294,96             |                              | 294,96                            |                     |                 |
| 3. Exempt value,       |                  |               | cabic              | \$                    | -                            | 204,00                            | •                   |                 |
|                        |                  | IE            |                    | <u>φ</u><br>\$ 294,96 | 50 \$                        | 294,96                            | 0                   |                 |
| 4. Taxable Value,      | -                |               | luce Cebeeler      | . ,                   |                              |                                   | 0                   |                 |
| *All values entered    | a snould be coun | ty taxable va | lues, School an    | d other taxing        | authority value              | s may differ.                     |                     |                 |
| Last Sale Date         | 7/16/2018        | Pric          | <b>ce:</b> \$24    | 5,000                 | Arm's Length                 | Distressed                        | Book <u>5143</u>    | Page 2245       |
| ITEM                   | Subje            | ct            | Compar             |                       | Compa                        | rable #2                          | Compara             |                 |
| AK#                    | 38202            |               | 3820               |                       |                              | )243                              | 38140               |                 |
| Address                | 13136 GLEN       |               | 36640 TROPIC       |                       |                              |                                   | 13421 BISC          |                 |
|                        | GRAND IS         |               | GRAND              | ISLAND                | GRAND                        | ISLAND                            | GRAND I             | SLAND           |
| Proximity              |                  |               | <b>\$</b> 050      |                       | <b>*</b> 205                 | 000                               | <b>*•</b> • • • •   |                 |
| Sales Price            |                  |               | \$350,             |                       | \$325                        |                                   | \$340,0             |                 |
| Cost of Sale           |                  |               | -15                |                       | -1:                          |                                   | -159                |                 |
| Time Adjust            |                  |               | 0.40               |                       | 2.8                          |                                   | 3.20                |                 |
| Adjusted Sale          | ¢174.40 ×        | or SE         | \$298,<br>\$191.85 |                       | \$285<br>\$174.05            |                                   | \$299,8<br>\$160.88 |                 |
| \$/SF FLA<br>Sale Date | \$174.42 p       |               | 11/15/             | •                     |                              | per SF<br>2023                    | 4/24/2              |                 |
| Terms of Sale          |                  |               | Arm's Length       | Distressed            | O/1/2<br>↓ Arm's Length      | Distressed                        | 4/24/2              | Distressed      |
|                        |                  |               | Vanio Longar [     | Biotrococc            | Vanio Eoligar                | Distrocood                        | Vanio Eoligai       | Distressed      |
| Value Adj.             | Description      |               | Description        | Adjustment            | Description                  | Adjustment                        | Description         | Adjustment      |
| Fla SF                 | 1,738            |               | 1,558              | 9000                  | 1,631                        | 5350                              | 1,864               | -6300           |
| Year Built             | 2005             |               | 2005               |                       | 2004                         |                                   | 2003                |                 |
| Constr. Type           | Block Stucco     |               | Block Stucco       |                       | Block Stucco                 | )                                 | Block Stucco        |                 |
| Condition              | Very Good        |               | Very Good          |                       | Very Good                    |                                   | Very Good           |                 |
| Baths                  | 2.0              |               | 2.0                |                       | 2.0                          |                                   | 2.0                 |                 |
| Garage/Carport         | 2 Car Garage     |               | 2 Car Garage       | •                     | 2 Car Garage                 | e                                 | 2 Car Garage        |                 |
| Porches                | Open             |               | Open               |                       | Enclosed                     | -5000                             | Open                |                 |
| Pool                   | Ý                |               | N                  | 20000                 | N                            | 20000                             | N                   | 20000           |
| Fireplace              | 0                |               | 0                  | 0                     | 0                            | 0                                 | 0                   | 0               |
| AC                     | Central          |               | Central            | 0                     | Central                      | 0                                 | Central             | 0               |
| Other Adds             |                  |               |                    |                       |                              |                                   |                     |                 |
| Site Size              |                  |               |                    |                       |                              |                                   |                     |                 |
| Location               |                  |               |                    |                       |                              |                                   |                     |                 |
| View                   |                  |               |                    |                       |                              |                                   |                     |                 |
|                        |                  |               | Net Adj. 9.7%      | 29000                 | Net Adj. 7.1%                | 20350                             | Net Adj. 4.6%       | 13700           |
|                        |                  |               | Gross Adj. 9.7%    | 29000                 | Gross Adj. 10.6 <sup>0</sup> | % 30350                           | Gross Adj. 8.8%     | 26300           |
|                        | Market Value     | \$303,136     | Adj Market Value   | \$327,900             | Adj Market Value             | , I                               | Adj Market Value    | \$313,580       |
| Adj. Sales Price       | Value per SF     | 174.42        |                    | ,, <b></b>            | ,                            | ·····                             | ,                   |                 |
|                        | value per or     | 174.42        |                    |                       |                              |                                   |                     |                 |