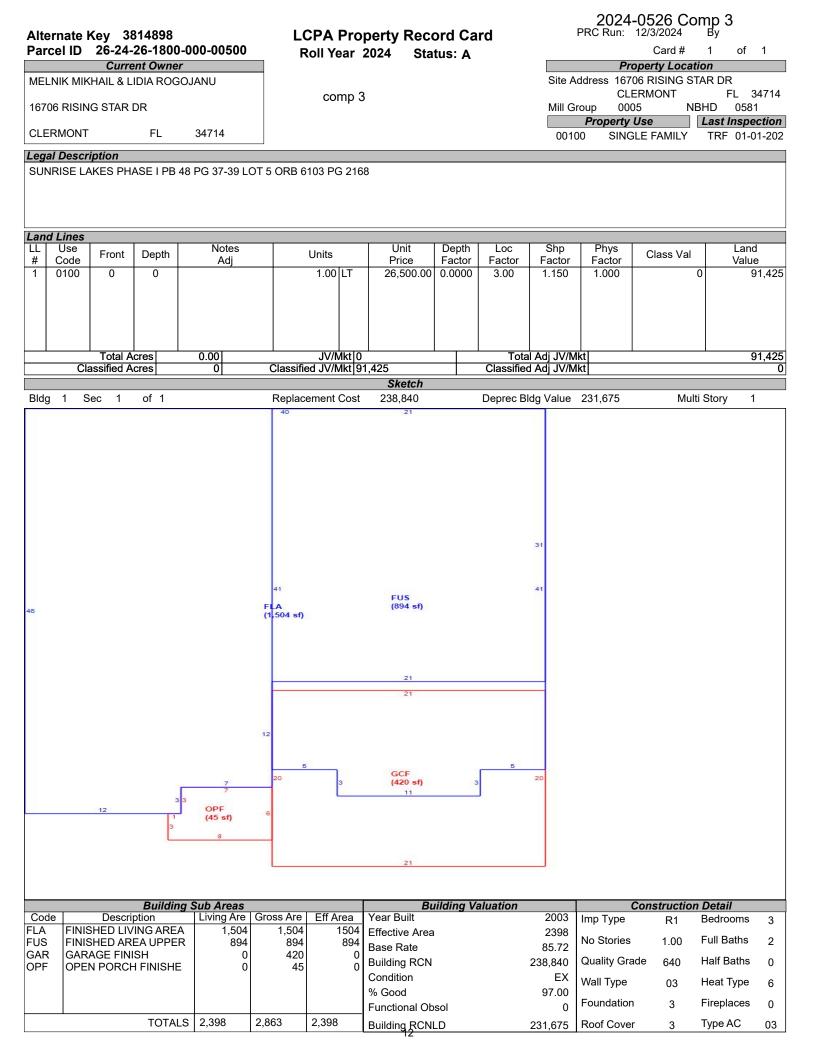

## Alternate Key 3814898 Parcel ID 26-24-26-1800-000-00500

### LCPA Property Record Card Roll Year 2024 Status: A

2024-0526 Comp 3 PRC Run: 12/3/2024 By

Total

0.00

|                              | ID 26-24-                                        |                                      | 0-000-0                                      | 0500                                                |                                          |                              |           | r 202                   | -                                | itus: A                                       |                                      |                                           | Card #                  | 1        | of    | 1                                 |
|------------------------------|--------------------------------------------------|--------------------------------------|----------------------------------------------|-----------------------------------------------------|------------------------------------------|------------------------------|-----------|-------------------------|----------------------------------|-----------------------------------------------|--------------------------------------|-------------------------------------------|-------------------------|----------|-------|-----------------------------------|
|                              |                                                  |                                      |                                              |                                                     |                                          |                              |           | Miscell                 | aneous F                         |                                               |                                      |                                           |                         |          |       |                                   |
|                              |                                                  |                                      |                                              |                                                     |                                          | *Only                        | the fi    | irst 10                 | records a                        | re reflected b                                | elow                                 |                                           |                         |          |       |                                   |
| Code                         |                                                  | Descrip                              | otion                                        |                                                     | Uni                                      | ts                           | Туре      | Un                      | it Price                         | Year Blt                                      | Effect Y                             | RCN                                       | %Good                   | A        | pr Va | alue                              |
| POL2<br>PLD2<br>SEN2<br>HTB3 | SWIMMING<br>POOL/COOL<br>SCREEN EN<br>HOT TUB/SF | POOL -<br>DECK<br>CLOSE              | RESIDEN                                      |                                                     | 45<br>43<br>172                          | 0.00<br>0.00<br>0.00<br>1.00 |           | SF<br>SF<br>SF<br>JT    | 35.00<br>5.38<br>3.50<br>7000.00 | 2003<br>2003<br>2003<br>2003<br>2003          | 2003<br>2003<br>2003<br>2003<br>2003 | 15750.00<br>2313.00<br>6020.00<br>7000.00 | 85.00<br>70.00<br>50.00 | I Apr Va |       | 13,388<br>1,619<br>3,010<br>3,500 |
|                              |                                                  |                                      |                                              |                                                     |                                          |                              |           |                         | Iding Peri                       | mits                                          |                                      |                                           |                         |          |       |                                   |
| Roll Ye                      |                                                  | ID                                   | Issue Da                                     |                                                     | omp D                                    |                              | Am        | ount                    | Туре                             |                                               | Descrip                              | otion                                     | Review D                | ate      | 00    | Date                              |
| 2006<br>2004<br>2004<br>2004 | 20030403<br>20030310                             | 17                                   | 01-01-20<br>04-08-20<br>03-25-20<br>02-03-20 | 03 1<br>03 1                                        | 4-19-20<br>1-17-20<br>1-17-20<br>1-17-20 | 003                          |           | 2,48<br>22,00<br>126,10 | 0000                             | CHECK VALU<br>40X22 POOL<br>15X30 POOL<br>SFR | ENCL                                 |                                           | Review Date             |          |       |                                   |
|                              |                                                  |                                      |                                              | Sales II                                            | nforma                                   | ation                        |           |                         |                                  |                                               |                                      | Exen                                      | nptions                 |          |       |                                   |
|                              | ument No<br>3026040                              | Book<br>6103                         | k/Page<br>2168                               | Sale E<br>03-03-2                                   | Date                                     | Instr<br>WD                  | Q/U       | Code<br>01              | Vac/Imp                          | Sale Price<br>465,000                         | Code                                 | Description                               |                         | Year     |       | Amount                            |
|                              | 3026040<br>6072560                               | 6103<br>4806<br>2920<br>2416<br>2306 | 2015<br>1934<br>2084<br>0311                 | 03-03-2<br>07-08-2<br>05-11-2<br>06-27-2<br>03-06-2 | 2016<br>2005<br>2003                     | WD<br>WD<br>WD<br>QC         | Q Q Q Q D | Q<br>Q<br>Q<br>M        | I<br>I<br>V                      | 465,000<br>219,000<br>350,000<br>210,500<br>1 |                                      |                                           |                         |          |       |                                   |

Value Summary

| Land Value | Bldg Value | Misc Value | Market Value | Deferred Amt | Assd Value | Cnty Ex Amt | Co Tax Val | Sch Tax Val | Previous Valu |
|------------|------------|------------|--------------|--------------|------------|-------------|------------|-------------|---------------|
| 91,425     | 231,675    | 21,517     | 344,617      | 0            | 344617     | 0.00        | 344617     | 344617      | 337,284       |