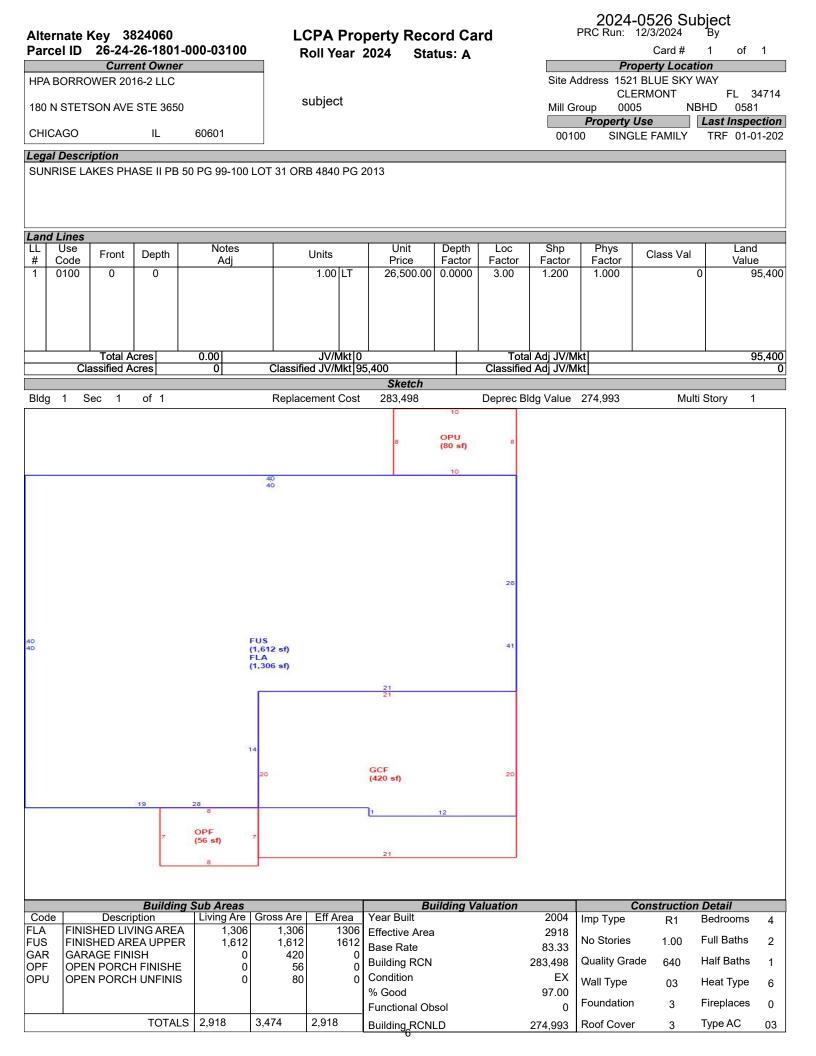

# Alternate Key 3824060 Parcel ID 26-24-26-1801-000-03100

#### LCPA Property Record Card Roll Voar 2024 Statual A

2024-0526 Subject PRC Run: 12/3/2024 By

|                                                            |            |              | -            | ~                      |                   |      | -        | -            |                    |              |                    |          |      | -      |              |
|------------------------------------------------------------|------------|--------------|--------------|------------------------|-------------------|------|----------|--------------|--------------------|--------------|--------------------|----------|------|--------|--------------|
| Parcel ID 26-24-26-1801-000-03100 Roll Year 2024 Status: A |            |              |              |                        |                   |      |          |              |                    |              |                    | Card #   | 1    | of     | 1            |
|                                                            |            |              |              |                        |                   |      |          | aneous F     |                    |              |                    |          |      |        |              |
|                                                            |            |              |              |                        |                   |      |          |              | re reflected b     |              |                    |          |      |        |              |
| Code                                                       |            | Descrip      |              |                        | Units             | Туре |          | nit Price    | Year Blt           | Effect Y     |                    | %Good    | _    | Apr Va |              |
| POL2                                                       | SWIMMING I |              | RESIDEN      | ITIAL                  | 364.00            |      | SF       | 35.00        | 2004               | 2004         | 12740.00           |          |      |        | 10,829       |
| PLD2<br>SEN2                                               | POOL/COOL  |              |              |                        | 356.00<br>1368.00 |      | SF<br>SF | 5.38<br>3.50 | 2004<br>2004       | 2004         | 1915.00            |          |      |        | 1,34         |
| ITB2                                                       | HOT TUB/SF |              | DSIRUC       | TURE                   | 1.00              |      | JT       | 6000.00      | 2004 2004          | 2004<br>2004 | 4788.00<br>6000.00 |          |      |        | 2,51<br>3,15 |
| 1 DZ                                                       |            | A            |              |                        | 1.00              | ,    |          | 0000.00      | 2004               | 2004         | 0000.00            | 02.00    |      |        | 0,10         |
|                                                            |            |              |              |                        |                   |      |          |              |                    |              |                    |          |      |        |              |
|                                                            |            |              |              |                        |                   |      |          |              |                    |              |                    |          |      |        |              |
|                                                            |            |              |              |                        |                   |      |          |              |                    |              |                    |          |      |        |              |
|                                                            |            |              |              |                        |                   |      |          |              |                    |              |                    |          |      |        |              |
|                                                            |            |              |              |                        |                   |      |          |              |                    |              |                    |          |      |        |              |
|                                                            |            |              |              |                        |                   |      |          |              |                    |              |                    |          |      |        |              |
|                                                            |            |              |              |                        |                   |      |          |              |                    |              |                    |          |      |        |              |
|                                                            |            |              |              |                        |                   |      | Bui      | lding Per    | mits               |              |                    |          |      |        |              |
| Roll Yea                                                   | ar Permit  | ID           | Issue Da     | ite Com                | p Date            | Am   | nount    | Туре         |                    | Descrip      | otion              | Review D | )ate | CO     | Date         |
| 2005                                                       |            |              | 07-30-20     |                        | 2-2005            |      | 3,50     |              | POOL ENCLO         |              | 2X40               |          |      |        |              |
| 2005                                                       |            |              | 06-22-20     |                        | 2-2005            |      | 22,00    |              | POOL SPA &         |              | A1A\/              |          |      |        |              |
| 2005                                                       | 20040207   | 95           | 02-25-20     | 04 01-1                | 2-2005            |      | 146,56   | 4 0000       | SFR 1521 BL        | UE SKY       | /VAY               |          |      |        |              |
|                                                            |            |              |              |                        |                   |      |          |              |                    |              |                    |          |      |        |              |
|                                                            |            |              |              |                        |                   |      |          |              |                    |              |                    |          |      |        |              |
|                                                            |            |              |              |                        |                   |      |          |              |                    |              |                    |          |      |        |              |
|                                                            |            |              |              |                        |                   |      |          |              |                    |              |                    |          |      |        |              |
|                                                            |            |              |              |                        |                   |      |          |              |                    |              |                    |          |      |        |              |
|                                                            |            |              |              |                        |                   |      |          |              |                    |              |                    |          |      |        |              |
|                                                            |            |              |              |                        |                   |      |          |              |                    |              |                    |          |      |        |              |
|                                                            |            |              |              |                        |                   |      |          |              |                    |              |                    |          |      |        |              |
|                                                            |            |              |              | Sales Info             |                   | 1    |          |              |                    |              |                    | nptions  |      |        |              |
|                                                            | ument No   |              | k/Page       | Sale Date              |                   |      |          | Vac/Imp      |                    | Code         | Description        |          | Yea  | ar A   | Amount       |
|                                                            | 6100800    | 4840         | 2013         | 09-13-201              |                   | U    | М        | I            | 100                |              |                    |          |      |        |              |
| 201                                                        | 6052263    | 4782         | 1250         | 04-20-201              |                   | Q    | Q        |              | 230,000            |              |                    |          |      |        |              |
|                                                            |            | 4703<br>2716 | 1965<br>2018 | 10-27-201<br>11-11-200 |                   | U    | U<br>Q   |              | 165,500<br>274,600 |              |                    |          |      |        |              |
|                                                            |            | 2/10         | 2010         | 11-11-200              |                   |      |          |              | 214,000            |              |                    |          |      |        |              |

|            |            |            |              |             |               |            |               | Total     | 0.00              |
|------------|------------|------------|--------------|-------------|---------------|------------|---------------|-----------|-------------------|
|            |            |            |              | Value       | Summary       |            |               |           |                   |
| Land Value | Bldg Value | Misc Value | Market Value | Deferred Am | nt Assd Value | Cnty Ex Am | nt Co Tax Val | Sch Tax V | /al Previous Valu |
| 95,400     | 274,993    | 17,834     | 388,227      | 76817       | 311410        | 0.00       | 311410        | 388227    | 379,429           |