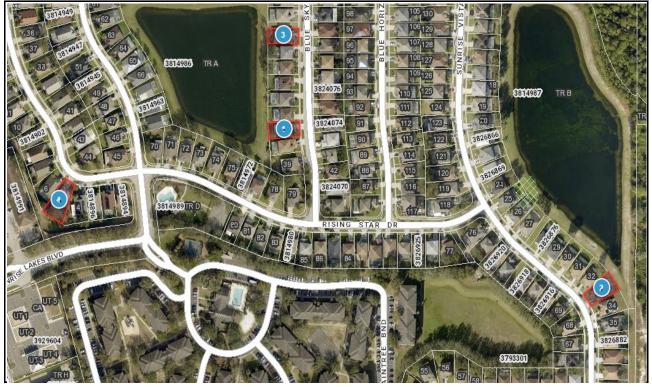

# 2024-052€ Comp Map

| Bubble # | Comp #  | Alternate Key | Parcel Address         | Distance from<br>Subject(mi.) |
|----------|---------|---------------|------------------------|-------------------------------|
| 1        | oubicat | 3824060       | 1521 BLUE SKY WAY      |                               |
| I I      | subject | 3024000       | CLERMONT               | same sub                      |
| 2        | comp 1  | 3824066       | 1453 BLUE SKY WAY      |                               |
| 2        | comp i  | 5024000       | CLERMONT               | same sub                      |
| 3        | comp 2  | 3826879       | 16935 SUNRISE VISTA DR |                               |
| 5        | comp 2  | 0020010       | CLERMONT               | same sub                      |
| 4        | comp 3  | 3814898       | 16706 RISING STAR DR   |                               |
| -        | comp 5  |               | CLERMONT               | same sub                      |
| 5        |         |               |                        |                               |
| 6        |         |               |                        |                               |
| 7        |         |               |                        |                               |
| 8        |         |               |                        |                               |
|          |         |               |                        |                               |