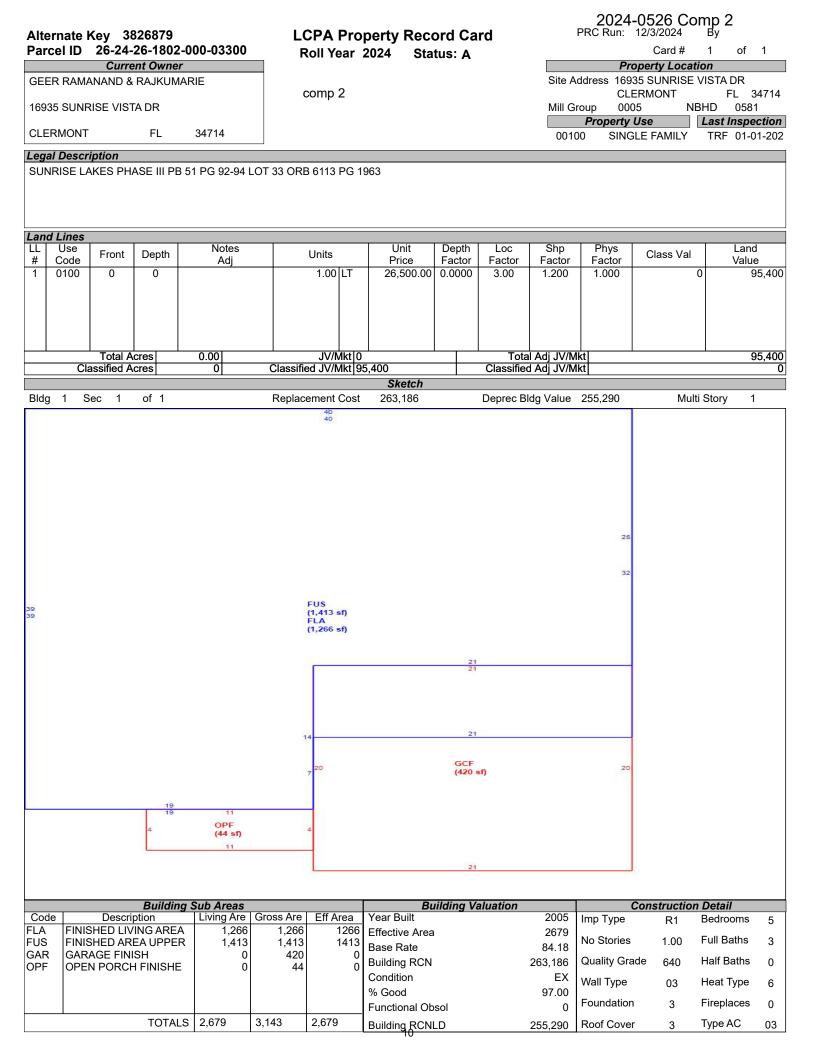

## Alternate Key 3826879 Parcel ID 26-24-26-1802-000-03300

2016123245

Land Value

95,400

4868

2941

2571

Bldg Value

#### LCPA Property Record Card Roll Year 2024 Status: A

2024-0526 Comp 2 PRC Run: 12/3/2024 By

50,000.00

363,130

Total

346223

Sch Tax Val Previous Valu

| Parcel   | ID 26-24-                                                         | -26-180 | -<br>02-000-( | 03300    |                    |          | ll Yea | -             | •                      | itus: A                 |          |                            | Card #   | 1    | of         | 1              |
|----------|-------------------------------------------------------------------|---------|---------------|----------|--------------------|----------|--------|---------------|------------------------|-------------------------|----------|----------------------------|----------|------|------------|----------------|
|          |                                                                   |         |               |          |                    | *Only    |        |               | laneous F<br>records a | eatures<br>re reflected | below    |                            |          |      |            |                |
| Code     | <u> </u>                                                          | Descri  | otion         |          | Uni                | ts       | Туре   | Ur            | nit Price              | Year Blt                | Effect Y | r RCN                      | %Good    |      | Apr V      | alue           |
| POL2     | SWIMMING                                                          |         |               | ITIAL    | 36                 | 1.00     |        | SF            | 35.00                  | 2005                    | 2005     | 12740.0                    | 85.00    |      |            | 10,829         |
| PLD2     | POOL/COOL                                                         |         |               |          |                    | 5.00     |        | SF            | 5.38                   | 2005                    | 2005     | 3852.0                     |          |      |            | 2,696          |
| SEN2     | SCREEN EN                                                         | ICLOSE  | D STRU        | TURE     | 192                | 5.00     | 5      | F             | 3.50                   | 2005                    | 2005     | 6741.0                     | 55.00    |      |            | 3,708          |
| HTB2     | HOT TUB/SF                                                        |         |               |          | 1.00               | L        | ЛТ     | 6000.00       | 2005                   | 2005                    | 6000.0   | 55.00                      |          |      | 3,300      |                |
|          |                                                                   |         |               |          |                    |          |        |               |                        |                         |          |                            |          |      |            |                |
| Roll Yea | ar Permi                                                          |         | Jacus D       | ata L C  | amn D              | ata I    | A ma   |               | Iding Per              | mits                    | Descri   | tion                       | Review   |      | <u> </u>   | Date           |
|          |                                                                   |         | Issue Da      |          | omp D              |          | Am     | ount          |                        |                         | Descri   | DLION                      | Review L | Jate | 00         | Date           |
| 2006     | 00044044                                                          | -       | 02-03-20      |          | 9-08-20<br>9-08-20 |          |        | 4,05<br>19,00 |                        | SEN 40X27<br>POOL 15X3  |          |                            |          |      |            |                |
| 2006     |                                                                   | -       | 01-01-20      |          | 9-08-20<br>9-08-20 |          |        | 135,08        |                        | SFR 16935               |          |                            |          |      |            |                |
| 2006     | 2004110                                                           | 555     | 01-01-20      |          | 5-00-20            |          |        | 155,00        |                        |                         | SUNNISE  |                            |          |      |            |                |
|          |                                                                   |         |               |          |                    |          |        |               |                        |                         |          |                            |          |      |            |                |
|          |                                                                   |         |               |          |                    |          |        |               |                        |                         |          |                            |          |      |            |                |
|          |                                                                   |         |               | Sales Ir | nforma             | tion     |        |               |                        |                         |          | Exer                       | nptions  |      |            |                |
| Instr    | ument No                                                          | Boo     | k/Page        | Sale D   | Date               | Instr    | Q/U    | Code          | Vac/Imp                | Sale Price              | Code     | Descriptior                | 1        | Yea  | ir /       | Amount         |
| -        | 2023034040 6113 1963 03-22-2023   2022033735 5913 1097 02-15-2022 |         |               |          |                    | WD<br>WD | Q<br>U | 01<br>11      | I<br>I                 | 460,00<br>10            | 0.50     | HOMESTEA<br>ADDITIONAL HOM |          |      | 024<br>024 | 25000<br>25000 |

245,000

358,400

Cnty Ex Amt

50,000.00

Co Tax Val

321223