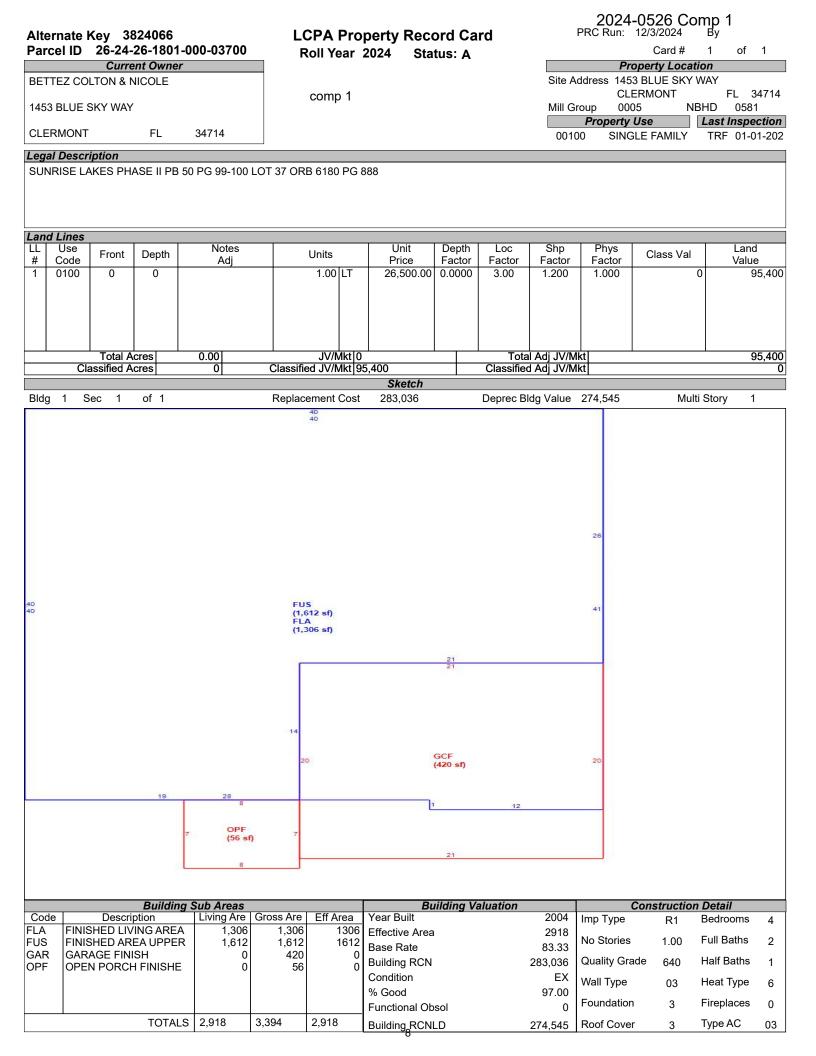

## Alternate Key 3824066 Parcel ID 26-24-26-1801-000-03700

95,400

274,545

18.091

388.036

#### LCPA Property Record Card Roll Year 2024 Status: A

2024-0526 Comp 1 PRC Run: 12/3/2024 By

| Parcel                       | ID 26-24 | 26-18                      | 01-000-0370   | 0         |                                 | ll Year              |                                      | -                                | itus: A                              |                                      |                                           | Card #                  | 1        | of          | 1                                |
|------------------------------|----------|----------------------------|---------------|-----------|---------------------------------|----------------------|--------------------------------------|----------------------------------|--------------------------------------|--------------------------------------|-------------------------------------------|-------------------------|----------|-------------|----------------------------------|
|                              |          |                            |               |           | *Onl                            |                      |                                      | neous F<br>cords a               | eatures<br>re reflected              | below                                |                                           |                         |          |             |                                  |
| Code                         | T        | Descr                      | iption        | Ur        | nits                            | Туре                 |                                      | Price                            | Year Blt                             | Effect Yr                            | r RCN                                     | %Good                   | T        | Apr V       | alue                             |
| POL2<br>PLD2<br>SEN2<br>HTB2 | POOL/COO | POOL<br>DECK               | - RESIDENTIAL | - 3       | 12.00<br>48.00<br>52.00<br>1.00 | SF<br>SF<br>SF<br>UT | =                                    | 35.00<br>5.38<br>3.50<br>0000.00 | 2004<br>2004<br>2004<br>2004<br>2004 | 2004<br>2004<br>2004<br>2004<br>2004 | 10920.00<br>3486.00<br>6132.00<br>6000.00 | 85.00<br>70.00<br>52.50 |          | <u>, (p</u> | 9,282<br>2,440<br>3,219<br>3,150 |
|                              |          |                            |               | <b>I</b>  | I                               |                      | Build                                | ing Peri                         | nits                                 |                                      |                                           |                         | <u> </u> |             |                                  |
| Roll Ye                      | ar Permi | t ID                       | Issue Date    | Comp      | Date                            | Amo                  |                                      | Type                             |                                      | Descrip                              | otion                                     | Review Da               | ate      | CO          | Date                             |
| 2005<br>2005<br>2005         | 2004040  | 01-12-<br>01-12-<br>01-12- | 2005          |           | 3,600<br>20,000<br>46,564       | 0000<br>0000         | 38X22 POC<br>POOL 14X2<br>SFR 1453 E | 28 W/DECK                        |                                      |                                      |                                           |                         |          |             |                                  |
|                              | ÷        |                            | Sale          | es Inform | ation                           |                      |                                      |                                  |                                      |                                      | Exen                                      | nptions                 |          |             |                                  |
| Instr                        | ument No | Boo                        | ok/Page Sa    | ale Date  | Instr                           |                      | Code \                               | /ac/Imp                          | Sale Price                           | Code                                 | Description                               |                         | Yea      | ar /        | Amount                           |

|               |              |              | Sales Inform             |          | Exemptions |         |         |                    |                   |                                                         |                      |           |  |
|---------------|--------------|--------------|--------------------------|----------|------------|---------|---------|--------------------|-------------------|---------------------------------------------------------|----------------------|-----------|--|
| Instrument No | b Book       | /Page        | Sale Date                | Instr    | Q/U        | Code    | Vac/Imp | Sale Price         | Code              | Description                                             | Year                 | Amount    |  |
| 2023088202    | 6180<br>2675 | 0888<br>0870 | 06-09-2023<br>09-30-2004 | WD<br>WD | Q<br>Q     | 01<br>Q |         | 480,000<br>249,600 | 003<br>039<br>059 | DISABILITY VETERAN<br>HOMESTEAD<br>ADDITIONAL HOMESTEAD | 2023<br>2024<br>2024 | 25000     |  |
|               |              |              |                          |          |            |         |         |                    |                   | Total                                                   |                      |           |  |
|               |              |              |                          |          |            | Val     | ue Summ | ary                |                   |                                                         |                      |           |  |
| Land Value    | Bldg Value   | Misc         | Value Mark               | et Value | e De       | eferred | Amt As  | sd Value C         | nty Ex A          | .mt Co Tax Val Sch Tax                                  | Val Previ            | ious Valu |  |

388036

55,000.00

333036

358036

379,273

0