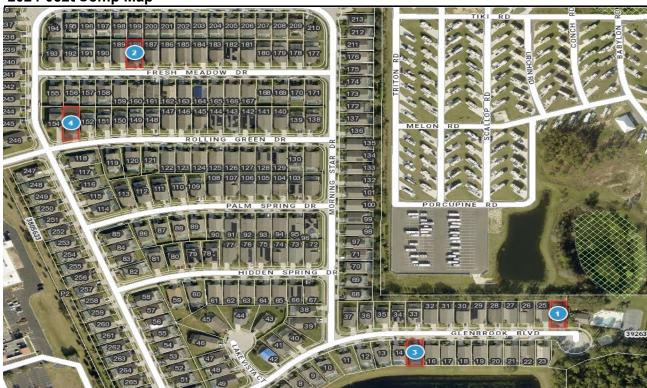

#### 2024-0525 Comp Map

| Bubble # | Comp#   | Alternate Key | Parcel Address         | Distance from<br>Subject(mi.) |
|----------|---------|---------------|------------------------|-------------------------------|
| 1        | subject | 3828802       | 16631 FRESH MEADOW DR  |                               |
| •        | oubject | 0010001       | CLERMONT               | same sub                      |
| 2        | comp 1  | 3805603       | 16617 ROLLING GREEN DR |                               |
|          | comp i  | 3003003       | CLERMONT               | same sub                      |
| 3        | comp 2  | 3805464       | 16841 GLENBROOK BLVD   |                               |
| 3        | comp 2  | 3003707       | CLERMONT               | same sub                      |
| 4        | somn 2  | 3805455       | 16806 GLENBROOK BLVD   |                               |
| 4        | comp 3  | 3003433       | CLERMONT               | same sub                      |
| 5        |         |               |                        |                               |
|          |         |               |                        |                               |
| 6        |         |               |                        |                               |
| 7        |         |               |                        |                               |
| ,        |         |               |                        |                               |
| 8        |         |               |                        |                               |
|          |         |               |                        |                               |