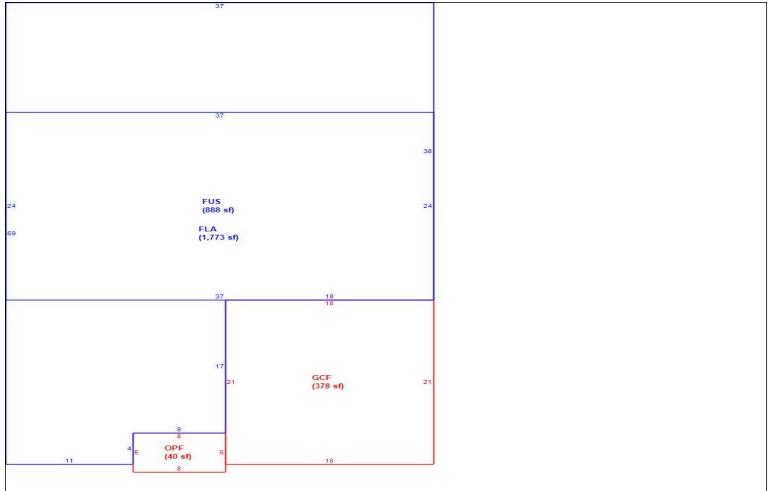

# LAKE COUNTY PROPERTY APPRAISER VAB APPEAL WORKSHEET RESIDENTIAL

| Petition #                |                   | 2024-0525     |                  | Alternate K                                      | ey: <b>3828802</b> | Parcel I          | D: <b>26-24-26-07</b> | 01-000-18800                                     |  |
|---------------------------|-------------------|---------------|------------------|--------------------------------------------------|--------------------|-------------------|-----------------------|--------------------------------------------------|--|
| Petitioner Name           | Rya               | n,llc c/o Pey | ton              | ·                                                |                    |                   | Check if Mi           | ultiple Parcels                                  |  |
| The Petitioner is:        | Taxpayer of Red   | cord 🗸 Taxı   | payer's agent    | Property                                         |                    | SH MEADOW D       | R                     |                                                  |  |
| Other, Explain:           |                   | _             |                  | Address                                          | CLE                | RMONT             |                       |                                                  |  |
| Owner Name                | <b>Н</b> В∧ Ь⁄    | orrower 201   | 7-1 IIc          | Value from                                       | Value befo         | re Board Actio    | n                     |                                                  |  |
| Owner Name                | ПГА               | onower zur    | 7-1 110          | TRIM Notice                                      |                    | nted by Prop Appl | i value aπer          | Board Action                                     |  |
| 4 1 434 1                 |                   |               |                  |                                                  |                    | 380,57            |                       |                                                  |  |
| 1. Just Value, req        |                   |               |                  | \$ 380,5                                         |                    |                   |                       |                                                  |  |
| 2. Assessed or cl         |                   |               | cable            | \$ 288,5                                         | 30 \$              | 288,53            | 30                    |                                                  |  |
| 3. Exempt value,          |                   | ne            |                  | \$                                               | -                  |                   |                       |                                                  |  |
| 4. Taxable Value,         | *required         |               |                  | \$ 288,5                                         | 30 \$              | 288,53            | 30                    |                                                  |  |
| *All values entered       | d should be count | ty taxable va | lues, School and | d other taxing                                   | authority values   | s may differ.     |                       |                                                  |  |
|                           |                   |               |                  |                                                  |                    | <b>-</b>          | <b>5</b> .            | _                                                |  |
| Last Sale Date            | 4/20/2016         | Pric          | <b>:</b> \$20    | 5,000                                            | ✓ Arm's Length     | Distressed        | Book <u>4854</u>      | Page <u>316</u>                                  |  |
| ITEM                      | Subje             | ct            | Compara          | able #1                                          | Compar             | able #2           | Compara               | able #3                                          |  |
| AK#                       | 38288             |               | 3805             |                                                  | 3805               |                   | 3805                  |                                                  |  |
| Address                   | 16631 FRESH       | MEADOW        | 16617 ROLLI      | NG GREEN                                         | 16841 GLENB        | ROOK BLVD         | 16806 GLENB           |                                                  |  |
| Address                   | DR                |               | DF               | 3                                                | CLERN              | MONT              | CLERM                 | MONT                                             |  |
| Proximity                 |                   |               |                  | sub                                              | same               | sub               | same                  | sub                                              |  |
| Sales Price               |                   |               | \$400,           |                                                  | \$495,             |                   | \$500,000             |                                                  |  |
| Cost of Sale              |                   |               | -15              |                                                  | -15                |                   | -15                   |                                                  |  |
| Time Adjust               |                   |               | 2.40             |                                                  | 4.40               |                   | 2.00                  |                                                  |  |
| Adjusted Sale             |                   |               | \$349,           |                                                  | \$442,             |                   | \$435,                |                                                  |  |
| \$/SF FLA                 | \$193.28 p        | er SF         | \$247.59         | •                                                | \$166.47           | •                 | \$222.96              | •                                                |  |
| Sale Date                 |                   |               | 6/1/2            | _                                                | 1/13/2             |                   | 7/11/2                | _                                                |  |
| Terms of Sale             |                   |               | ✓ Arm's Length   | Distressed                                       | ✓ Arm's Length     | Distressed        | ✓ Arm's Length        | Distressed                                       |  |
|                           |                   |               |                  |                                                  |                    |                   |                       |                                                  |  |
| Value Adj.                | Description       |               | Description      | Adjustment                                       | Description        | Adjustment        | Description           | Adjustment                                       |  |
| Fla SF                    | 1,969             |               | 1,412            | 38990                                            | 2,661              | -48440            | 1,951                 | 1260                                             |  |
| Year Built                | 2005              |               | 2005             |                                                  | 2002               |                   | 2003                  |                                                  |  |
| Constr. Type              | block/stucco      |               | block/stucco     |                                                  | block/stucco       |                   | block/stucco          |                                                  |  |
| Condition                 | good              |               | good             | 10000                                            | good               | 40000             | good                  | 5000                                             |  |
| Baths                     | 3.0               |               | 2.0              | 10000                                            | 2.0                | 10000             | 3.1                   | -5000                                            |  |
| Garage/Carport<br>Porches | 2 car             |               | 2 car            |                                                  | 2 car              |                   | 2 car                 |                                                  |  |
| Porches                   | 37sf              |               | 18 sf<br>Y       | 0                                                | 40 sf<br>Y         | 0                 | 33 sf<br>Y            | 0                                                |  |
| Fireplace                 | у<br>О            |               | 0                | 0                                                | 0                  | 0                 | 0                     | 0                                                |  |
| AC                        | Central           |               | Central          | 0                                                | Central            | 0                 | Central               | 0                                                |  |
| Other Adds                | no                |               | no               | <del>                                     </del> | no                 |                   | no                    | <del>                                     </del> |  |
| Site Size                 | lot               |               | lot              |                                                  | lot                |                   | lot                   |                                                  |  |
| Location                  | good              |               | good             |                                                  | good               |                   | good                  |                                                  |  |
| View                      | good              |               | good             |                                                  | good               |                   | good                  |                                                  |  |
| A ICAA                    | 9000              |               |                  |                                                  |                    | _                 |                       | 0-1-                                             |  |
|                           |                   |               | Net Adj. 14.0%   | 48990                                            | -Net Adj. 8.7%     | -38440            | -Net Adj. 0.9%        | -3740                                            |  |
|                           |                   |               | Gross Adj. 14.0% |                                                  | Gross Adj. 13.2%   |                   | Gross Adj. 1.4%       | 6260                                             |  |
| Adi Calaa Driaa           | Market Value      | \$380,576     | Adj Market Value | \$398,590                                        | Adj Market Value   | \$404,537         | Adj Market Value      | \$431,260                                        |  |
| Adj. Sales Price          | \                 | 400.00        |                  | •                                                |                    | _                 |                       | •                                                |  |