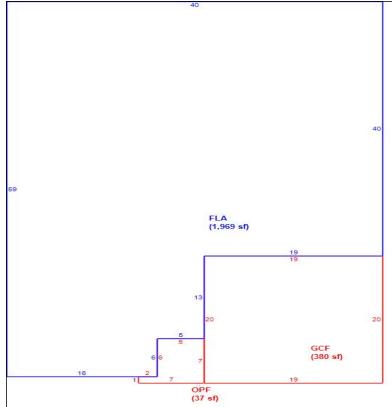

 Sketch

 Bldg 1 Sec 1 of 1
 Replacement Cost 292,619
 Deprec Bldg Value 283,840
 Multi Story 0

|      | Building S           | Sub Areas  |           |          | Building Valuation | Construction Detail |               |      |            |    |
|------|----------------------|------------|-----------|----------|--------------------|---------------------|---------------|------|------------|----|
| Code | Description          | Living Are | Gross Are | Eff Area | Year Built         | 2005                | Imp Type      | R1   | Bedrooms   | 4  |
| FLA  | FINISHED LIVING AREA | 1,969      | 1,969     | 1969     | Effective Area     | 1969                |               |      |            |    |
| GAR  | GARAGE FINISH        | 0          | 380       | 0        | Base Rate          | 123.66              | No Stories    | 1.00 | Full Baths | 3  |
| OPF  | OPEN PORCH FINISHE   | 0          | 37        | 0        | Building RCN       | 292,619             | Quality Grade | 690  | Half Baths | 0  |
|      |                      |            |           |          | Condition          | EX                  | Wall Type     | 03   | Heat Type  | 6  |
|      |                      |            |           |          | % Good             | 97.00               | Trail Typo    | 03   | riodi Typo | ١  |
|      |                      |            |           |          | Functional Obsol   | 0                   | Foundation    | 3    | Fireplaces | 0  |
|      | TOTALS               | 1,969      | 2,386     | 1,969    | Building RCNLD     | 283,840             | Roof Cover    | 3    | Type AC    | 03 |