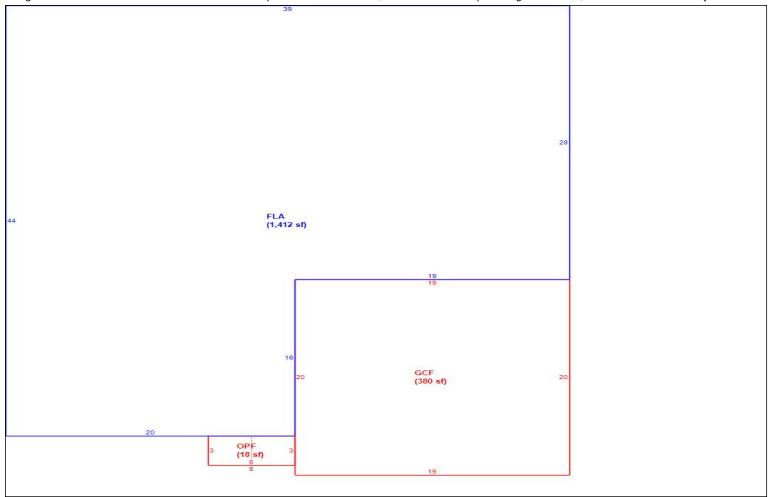

# LAKE COUNTY PROPERTY APPRAISER VAB APPEAL WORKSHEET RESIDENTIAL

| Petition #                |                   | 2024-0525     |                  | Alternate K                                      | ey: <b>3828802</b> | Parcel I          | D: <b>26-24-26-07</b> | 01-000-18800                                     |  |
|---------------------------|-------------------|---------------|------------------|--------------------------------------------------|--------------------|-------------------|-----------------------|--------------------------------------------------|--|
| Petitioner Name           | Rya               | n,llc c/o Pey | ton              | ·                                                |                    |                   | Check if Mi           | ultiple Parcels                                  |  |
| The Petitioner is:        | Taxpayer of Red   | cord 🗸 Taxı   | payer's agent    | Property                                         |                    | SH MEADOW D       | R                     |                                                  |  |
| Other, Explain:           |                   | _             |                  | Address                                          | CLE                | RMONT             |                       |                                                  |  |
| Owner Name                | <b>Н</b> В∧ Ь⁄    | orrower 201   | 7-1 IIc          | Value from                                       | Value befo         | re Board Actio    | n                     |                                                  |  |
| Owner Name                | ПГА               | onower zur    | 7-1 110          | TRIM Notice                                      |                    | nted by Prop Appl | i value aπer          | Board Action                                     |  |
| 4 1 434 1                 |                   |               |                  |                                                  |                    | 380,57            |                       |                                                  |  |
| 1. Just Value, req        |                   |               |                  | \$ 380,5                                         |                    |                   |                       |                                                  |  |
| 2. Assessed or cl         |                   |               | cable            | \$ 288,5                                         | 30 \$              | 288,53            | 30                    |                                                  |  |
| 3. Exempt value,          |                   | ne            |                  | \$                                               | -                  |                   |                       |                                                  |  |
| 4. Taxable Value,         | *required         |               |                  | \$ 288,5                                         | 30 \$              | 288,53            | 30                    |                                                  |  |
| *All values entered       | d should be count | ty taxable va | lues, School and | d other taxing                                   | authority values   | s may differ.     |                       |                                                  |  |
|                           |                   |               |                  |                                                  |                    | <b>-</b>          | <b>5</b> .            | _                                                |  |
| Last Sale Date            | 4/20/2016         | Pric          | <b>:</b> \$20    | 5,000                                            | ✓ Arm's Length     | Distressed        | Book <u>4854</u>      | Page <u>316</u>                                  |  |
| ITEM                      | Subje             | ct            | Compara          | able #1                                          | Compar             | able #2           | Compara               | able #3                                          |  |
| AK#                       | 38288             |               | 3805             |                                                  | 3805               |                   | 3805                  |                                                  |  |
| Address                   | 16631 FRESH       | MEADOW        | 16617 ROLLI      | NG GREEN                                         | 16841 GLENB        | ROOK BLVD         | 16806 GLENB           |                                                  |  |
| Address                   | DR                |               | DF               | 3                                                | CLERN              | MONT              | CLERM                 | MONT                                             |  |
| Proximity                 |                   |               |                  | sub                                              | same               | sub               | same                  | sub                                              |  |
| Sales Price               |                   |               | \$400,           |                                                  | \$495,             |                   | \$500,000             |                                                  |  |
| Cost of Sale              |                   |               | -15              |                                                  | -15                |                   | -15                   |                                                  |  |
| Time Adjust               |                   |               | 2.40             |                                                  | 4.40               |                   | 2.00                  |                                                  |  |
| Adjusted Sale             |                   |               | \$349,           |                                                  | \$442,             |                   | \$435,                |                                                  |  |
| \$/SF FLA                 | \$193.28 p        | er SF         | \$247.59         | •                                                | \$166.47           | •                 | \$222.96              | •                                                |  |
| Sale Date                 |                   |               | 6/1/2            | _                                                | 1/13/2             |                   | 7/11/2                | _                                                |  |
| Terms of Sale             |                   |               | ✓ Arm's Length   | Distressed                                       | ✓ Arm's Length     | Distressed        | ✓ Arm's Length        | Distressed                                       |  |
|                           |                   |               |                  |                                                  |                    |                   |                       |                                                  |  |
| Value Adj.                | Description       |               | Description      | Adjustment                                       | Description        | Adjustment        | Description           | Adjustment                                       |  |
| Fla SF                    | 1,969             |               | 1,412            | 38990                                            | 2,661              | -48440            | 1,951                 | 1260                                             |  |
| Year Built                | 2005              |               | 2005             |                                                  | 2002               |                   | 2003                  |                                                  |  |
| Constr. Type              | block/stucco      |               | block/stucco     |                                                  | block/stucco       |                   | block/stucco          |                                                  |  |
| Condition                 | good              |               | good             | 10000                                            | good               | 40000             | good                  | 5000                                             |  |
| Baths                     | 3.0               |               | 2.0              | 10000                                            | 2.0                | 10000             | 3.1                   | -5000                                            |  |
| Garage/Carport<br>Porches | 2 car             |               | 2 car            |                                                  | 2 car              |                   | 2 car                 |                                                  |  |
| Porches                   | 37sf              |               | 18 sf<br>Y       | 0                                                | 40 sf<br>Y         | 0                 | 33 sf<br>Y            | 0                                                |  |
| Fireplace                 | у<br>О            |               | 0                | 0                                                | 0                  | 0                 | 0                     | 0                                                |  |
| AC                        | Central           |               | Central          | 0                                                | Central            | 0                 | Central               | 0                                                |  |
| Other Adds                | no                |               | no               | <del>                                     </del> | no                 |                   | no                    | <del>                                     </del> |  |
| Site Size                 | lot               |               | lot              |                                                  | lot                |                   | lot                   |                                                  |  |
| Location                  | good              |               | good             |                                                  | good               |                   | good                  |                                                  |  |
| View                      | good              |               | good             |                                                  | good               |                   | good                  |                                                  |  |
| A ICAA                    | 9000              |               |                  |                                                  |                    | _                 |                       | 0-1-                                             |  |
|                           |                   |               | Net Adj. 14.0%   | 48990                                            | -Net Adj. 8.7%     | -38440            | -Net Adj. 0.9%        | -3740                                            |  |
|                           |                   |               | Gross Adj. 14.0% |                                                  | Gross Adj. 13.2%   |                   | Gross Adj. 1.4%       | 6260                                             |  |
| Adi Calaa Driaa           | Market Value      | \$380,576     | Adj Market Value | \$398,590                                        | Adj Market Value   | \$404,537         | Adj Market Value      | \$431,260                                        |  |
| Adj. Sales Price          | \                 | 400.00        |                  | •                                                |                    | _                 |                       | •                                                |  |