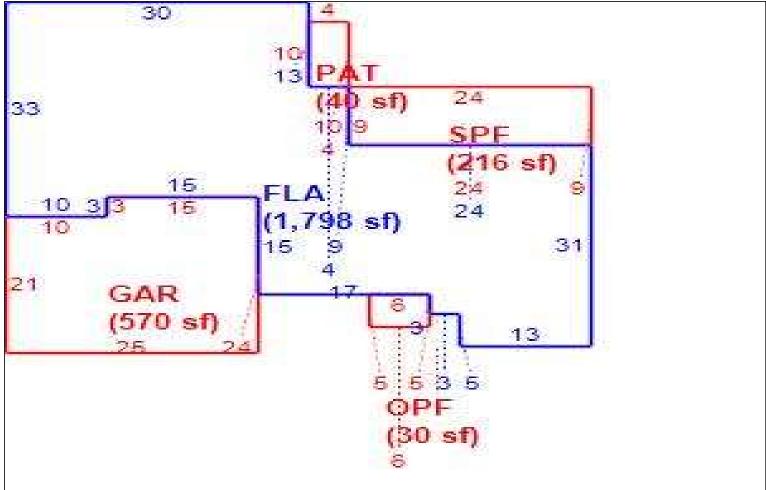

|                                                                                                                                    | COMBRETED BY GRE                                                                                                                                                                                             | RKOF THE VAL                                                                         | MEWICONOSIME                                                   | UT EXARD (M                                                             | AB)                                                                |
|------------------------------------------------------------------------------------------------------------------------------------|--------------------------------------------------------------------------------------------------------------------------------------------------------------------------------------------------------------|--------------------------------------------------------------------------------------|----------------------------------------------------------------|-------------------------------------------------------------------------|--------------------------------------------------------------------|
| Petition# 202                                                                                                                      | 4-0517                                                                                                                                                                                                       | County Lake                                                                          | Ta                                                             | x year <b>2024</b>                                                      | Date received 9./2.24                                              |
|                                                                                                                                    | GOI                                                                                                                                                                                                          |                                                                                      | (EPENNIONER                                                    |                                                                         |                                                                    |
|                                                                                                                                    | r Information HPA BOLKOU                                                                                                                                                                                     |                                                                                      |                                                                |                                                                         |                                                                    |
|                                                                                                                                    | ne Partners of America; HP Florida                                                                                                                                                                           | 1LLC                                                                                 | Representative: R                                              | yan, LLC c/o I                                                          | Robert Peyton                                                      |
| Mailing address<br>for notices                                                                                                     | Ryan, LLC<br>16220 North Scottsdale Rd,<br>Scottsdale, AZ 85254                                                                                                                                              | Ste 650                                                                              | Parcel ID and physical address or TPP account #                | 18-22-26-1900<br>415 Raymond                                            |                                                                    |
| Phone 954-740-62                                                                                                                   | 40                                                                                                                                                                                                           |                                                                                      | Email                                                          | ResidentialAp                                                           | peals@ryan.com                                                     |
| The standard way to                                                                                                                | o receive information is by U                                                                                                                                                                                | S mail. If possible                                                                  | e, I prefer to receive                                         | e information by                                                        | y ☑ email ☐ fax.                                                   |
|                                                                                                                                    | etition after the petition dead to support my statement.                                                                                                                                                     | lline. I have attac                                                                  | hed a statement of                                             | the reasons I                                                           | filed late and any                                                 |
| your evidence to<br>evidence. The V<br>Type of Property                                                                            | he hearing but would like my the value adjustment board o 'AB or special magistrate rulii Res. 1-4 units  Industrial Res. 5+ units  Agricultural                                                             | elerk. Florida law a<br>ng will occur unde<br>and miscellaneou                       | llows the property a<br>r the same statutor                    | ppraiser to cros<br>y guidelines as<br>harge                            | s examine or object to your                                        |
| PART 2. Reason                                                                                                                     |                                                                                                                                                                                                              |                                                                                      | one, file a separa                                             |                                                                         |                                                                    |
| ☑ Real property va     ☐ Denial of classif     ☐ Parent/grandpa     ☐Property was not     ☐Tangible persona     return required by | alue (check one) <b>⊡</b> decrease<br>ication                                                                                                                                                                | increase anuary 1 have timely filed a                                                | Denial of exen  Denial for late (Include a date                | filing of exempe-stamped copy<br>vernent (s. 193.1<br>ontrol (s. 193.15 | tion or classification of application.)                            |
| determination  Enter the time by the request group.  My witnesses                                                                  | this is a joint petition. Attach<br>that they are substantially s<br>(in minutes) you think you ne<br>ed time. For single joint petition<br>or I will not be available to a<br>to exchange evidence with the | imilar. (s. 194.01<br>ed to present you<br>ons for multiple uni<br>ttend on specific | 1(3)(e), (f), and (g) r case. Most hearin ts, parcels, or acco | , F.S.) gs take 15 minu unts, provide the                               | utes. The VAB is not bound<br>e time needed for the entire<br>res. |
| evidence directly to<br>appraiser's evidence                                                                                       | the property appraiser at le<br>e. At the hearing, you have                                                                                                                                                  | ast 15 days befor<br>the right to have                                               | e the hearing and witnesses sworn.                             | make a written                                                          | request for the property                                           |
| of your property recinformation redacte                                                                                            | regardless of whether you in<br>cord card containing informated. When the property appra<br>how to obtain it online.                                                                                         | tion relevant to th                                                                  | e computation of y                                             | our current ass                                                         | sessment, with confidential                                        |