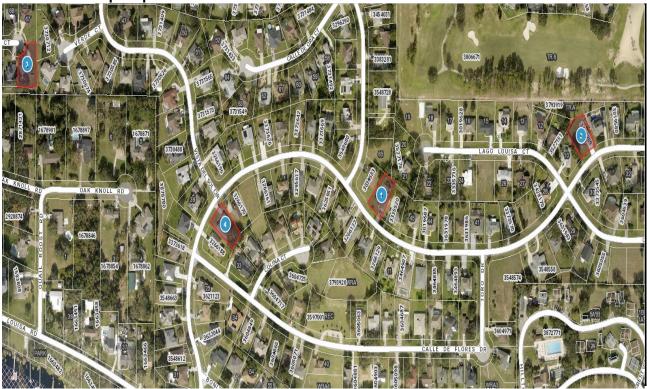

### 2024-0512 Comp Map

| Bubble # | Comp#   | Alternate Key | Parcel Address                        | Distance from Subject(mi.) |
|----------|---------|---------------|---------------------------------------|----------------------------|
| 1        | subject | 3632061       | 13628 VISTA DEL LAGO BLVD<br>CLERMONT | same sub                   |
| 2        | comp 1  | 3632001       | 13825 VISTA DEL LAGO BLVD<br>CLERMONT | same sub                   |
| 3        | comp 2  | 3462769       | 14041 VISTA DEL LAGO BLVD<br>CLERMONT | same sub                   |
| 4        | comp 3  | 3814697       | 10536 VIA COMO CT<br>CLERMONT         | .21 miles                  |
| 5        |         |               |                                       |                            |
| 6        |         |               |                                       |                            |
| 7        |         |               |                                       |                            |
| 8        |         |               |                                       |                            |
|          |         |               |                                       |                            |