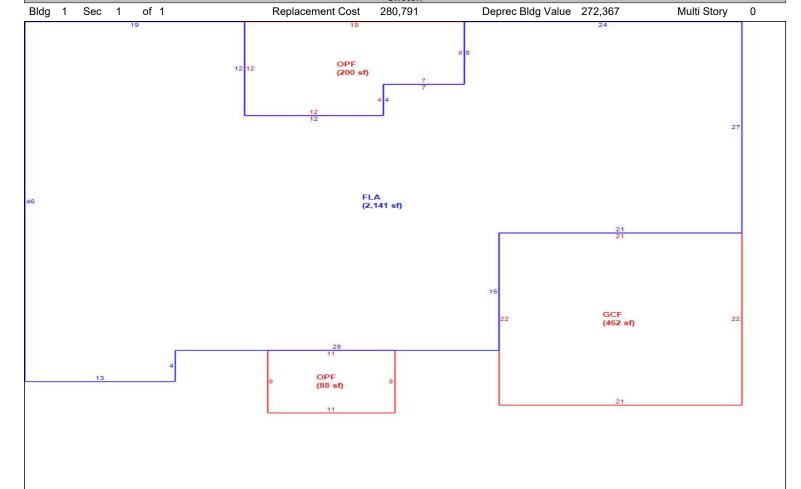

### Alternate Key 3632001 Parcel ID 08-23-26-0400-000-04700

**LCPA Property Record Card** Roll Year 2024 Status: A

comp 1

2024-0512 Comp 1 PRC Run: 12/3/2024

> Card # 1 of 1

Property Location

Site Address 13825 VISTA DEL LAGO BLVD

Classified JV/Mkt 100,000 Classified Acres 0 0 Sketch

|      | Building S           | Sub Areas  |           |       | Building Valuation | Construction Detail |               |      |            |    |
|------|----------------------|------------|-----------|-------|--------------------|---------------------|---------------|------|------------|----|
| Code | Description          | Living Are | Gross Are |       | Year Built         | 2000                | Imp Type      | R1   | Bedrooms   | 3  |
| FLA  | FINISHED LIVING AREA | 2,141      | 2,141     | 2141  | Effective Area     | 2141                |               |      | - " - "    |    |
| GAR  | GARAGE FINISH        | 0          | 462       | 0     | Base Rate          | 110.03              | No Stories    | 1.00 | Full Baths | 2  |
| OPF  | OPEN PORCH FINISHE   | 0          | 288       | 0     | Building RCN       | 280,791             | Quality Grade | 675  | Half Baths | 0  |
|      |                      |            |           |       | Condition          | EX                  | Wall Type     | 03   | Heat Type  | 6  |
|      |                      |            |           |       | % Good             | 97.00               | VVali Type    | 03   | riout Typo | ١  |
|      |                      |            |           |       | Functional Obsol   | 0                   | Foundation    | 3    | Fireplaces | 0  |
|      | TOTALS               | 2,141      | 2,891     | 2,141 | Building RCNLD     | 272,367             | Roof Cover    | 3    | Type AC    | 03 |