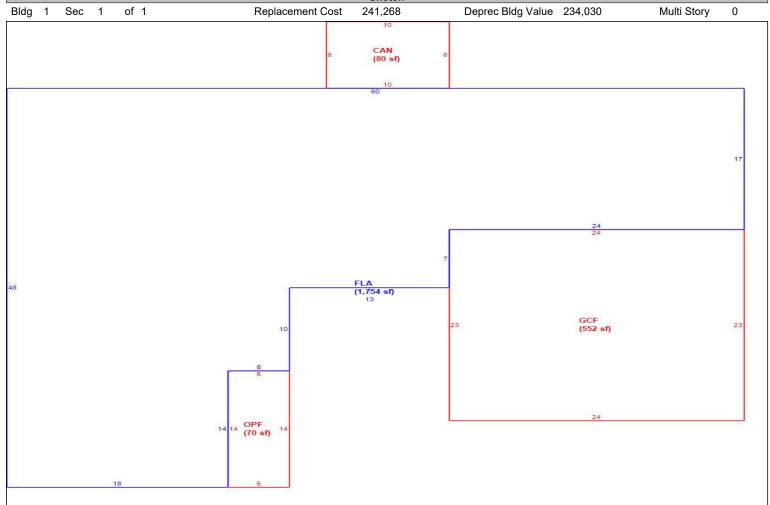

## 2024-0512 Comp 2 PRC Run: 12/3/2024 By

Card # 1 of 1

Property Location

Site Address 14041 VISTA DEL LAGO BLVD

Mill Group

CLERMONT FL 34711 NBHD 0582 0003

Property Use Last Inspection 00100 SINGLE FAMILY MHS 03-02-202

Sketch

|      | Building S                         | Sub Areas  |           |          | Building Valuation |         | Cons          | structio | n Detail   |     |
|------|------------------------------------|------------|-----------|----------|--------------------|---------|---------------|----------|------------|-----|
| Code | Description                        | Living Are | Gross Are | Eff Area | Year Built         | 1992    | Imp Type      | R1       | Bedrooms   | 2   |
| FLA  | FINISHED LIVING AREA               | 1,754      | 1,754     | 1754     | Effective Area     | 1754    |               |          | - " - "    |     |
| -    | GARAGE FINISH                      | 0          | 552       | 0        | Base Rate          | 112.29  | No Stories    | 1.00     | Full Baths | 2   |
| -    | OPEN PORCH FINISHE PATIO UNCOVERED | 0          | 70<br>80  | 0        | Building RCN       | 241,268 | Quality Grade | 675      | Half Baths | 0   |
|      | TATIO ONGOVERED                    | O          | 00        |          | Condition          | EX      | Wall Type     | 03       | Heat Type  | 6   |
|      |                                    |            |           |          | % Good             | 97.00   |               | 00       |            | ١ . |
|      |                                    |            |           |          | Functional Obsol   | 0       | Foundation    | 3        | Fireplaces | 0   |
|      | TOTALS                             | 1,754      | 2,456     | 1,754    | Building RCNLD     | 234,030 | Roof Cover    | 3        | Type AC    | 03  |