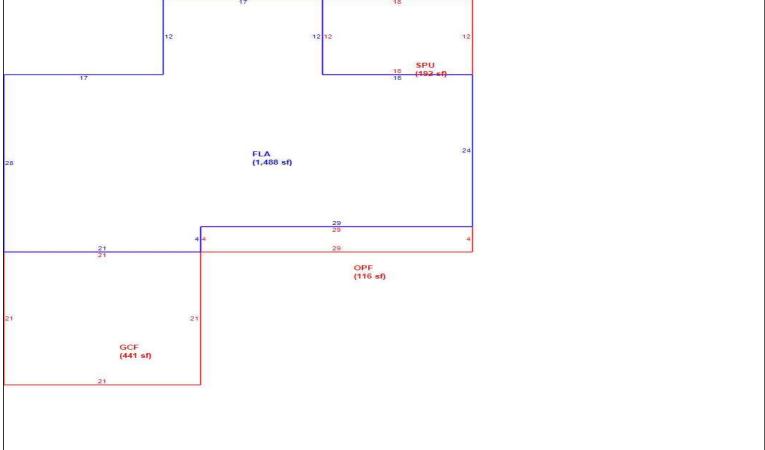

Sketch

Bldg 1 Sec 1 of 1 Replacement Cost 187,220 Deprec Bldg Value 181,603 Multi Story 0

|      | Building S           |            | Building Valuation | Construction Detail |                  |         |               |      |            |    |
|------|----------------------|------------|--------------------|---------------------|------------------|---------|---------------|------|------------|----|
| Code | Description          | Living Are | Gross Are          |                     | Year Built       | 1987    | Imp Type      | R1   | Bedrooms   | 3  |
| FLA  | FINISHED LIVING AREA | 1,488      | 1,488              | 1488                | Effective Area   | 1488    |               |      |            |    |
| GAR  | GARAGE FINISH        | 0          | 441                | 0                   | Base Rate        | 98.22   | No Stories    | 1.00 | Full Baths | 3  |
| OPF  | OPEN PORCH FINISHE   | 0          | 116                | 0                   | Building RCN     | 187.220 | Quality Grade | 650  | Half Baths | 0  |
| SPU  | SCREEN PORCH UNFIN   | 0          | 192                | 0                   |                  | - , -   | Cuanty Crass  | 000  | 240        | ١  |
|      |                      |            |                    |                     | Condition        | EX      | Wall Type     | 03   | Heat Type  | 6  |
|      |                      |            |                    |                     | % Good           | 97.00   | Foundation    | •    | Firenlases |    |
|      |                      |            |                    |                     | Functional Obsol | 0       | Foundation    | 3    | Fireplaces | 0  |
|      | TOTALS               |            | 2,237              | 1,488               | Building RCNLD   | 181,603 | Roof Cover    | 3    | Type AC    | 03 |