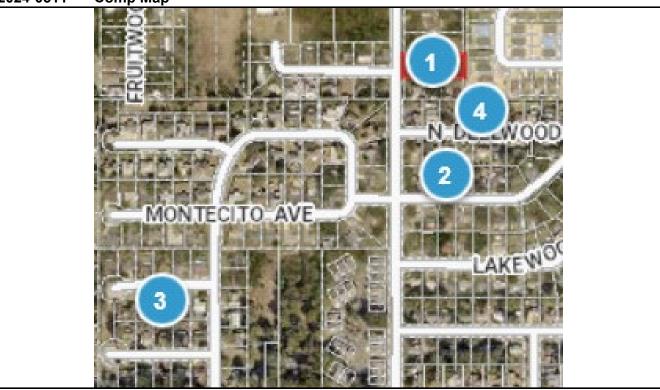

DEPUTY: Chris Jensen DATE 11/18/2024

2024-0511 Comp Map

| Bubble # | Comp#   | Alternate Key | Parcel Address                 | Distance from Subject(mi.) |
|----------|---------|---------------|--------------------------------|----------------------------|
| 1        | Comp 3  | 2609516       | 101 ABRAMS RD<br>EUSTIS        | 0.09                       |
| 2        | Subject | 2869381       | 2705 KNOLLWOOD TRL<br>EUSTIS   | -                          |
| 3        | Comp 1  | 2989041       | 2506 VALLEY FORGE CT<br>EUSTIS | 0.26                       |
| 4        | Comp 2  | 2776315       | 2709 N DELLWOOD DR<br>EUSTIS   | 0.06                       |
| 5        |         |               |                                |                            |
| 6        |         |               |                                |                            |
| 7        |         |               |                                |                            |
| 8        |         |               |                                |                            |
|          |         |               |                                |                            |