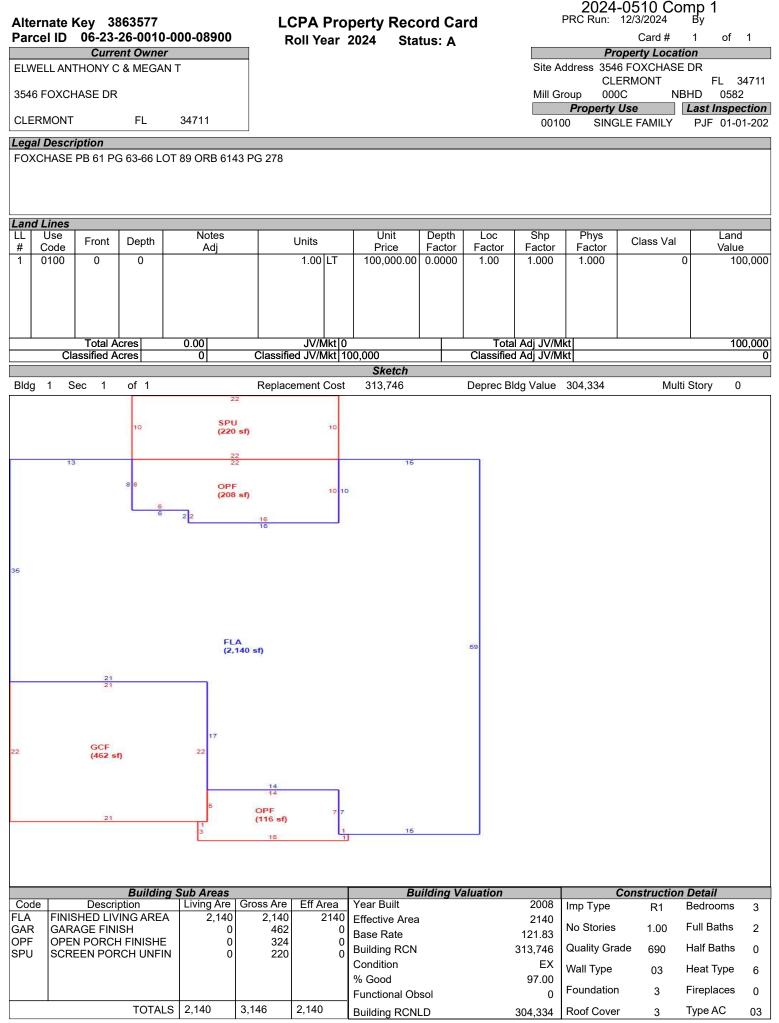

### LCPA Property Record Card Roll Year 2024 Status: A

2024-0510 Comp 1 PRC Run: 12/3/2024 By

Card # 1 of 1

|      | Miscellaneous Features<br>*Only the first 10 records are reflected below                                                                              |  |  |              |      |   |  |   |  |  |  |  |  |  |
|------|-------------------------------------------------------------------------------------------------------------------------------------------------------|--|--|--------------|------|---|--|---|--|--|--|--|--|--|
| Code | Code         Description         Units         Type         Unit Price         Year Blt         Effect Yr         RCN         %Good         Apr Value |  |  |              |      |   |  |   |  |  |  |  |  |  |
|      |                                                                                                                                                       |  |  |              |      |   |  |   |  |  |  |  |  |  |
|      |                                                                                                                                                       |  |  |              |      |   |  |   |  |  |  |  |  |  |
|      |                                                                                                                                                       |  |  |              |      |   |  |   |  |  |  |  |  |  |
|      |                                                                                                                                                       |  |  |              |      |   |  |   |  |  |  |  |  |  |
|      |                                                                                                                                                       |  |  |              |      |   |  |   |  |  |  |  |  |  |
|      |                                                                                                                                                       |  |  |              |      |   |  |   |  |  |  |  |  |  |
|      |                                                                                                                                                       |  |  |              |      |   |  |   |  |  |  |  |  |  |
|      |                                                                                                                                                       |  |  |              |      |   |  |   |  |  |  |  |  |  |
|      |                                                                                                                                                       |  |  |              |      |   |  |   |  |  |  |  |  |  |
|      |                                                                                                                                                       |  |  |              |      |   |  |   |  |  |  |  |  |  |
|      |                                                                                                                                                       |  |  |              |      |   |  |   |  |  |  |  |  |  |
|      | 1                                                                                                                                                     |  |  | Buildina Per | mits | 1 |  | 1 |  |  |  |  |  |  |

|           | Building Permits |            |            |        |      |                      |             |         |  |  |  |  |  |  |
|-----------|------------------|------------|------------|--------|------|----------------------|-------------|---------|--|--|--|--|--|--|
| Roll Year | Permit ID        | Issue Date | Comp Date  | Amount | Туре | Description          | Review Date | CO Date |  |  |  |  |  |  |
| 2010      | 200900895        | 08-14-2009 | 02-08-2010 | 4,000  | 0002 | BATHROOM REMODEL     | 02-08-2010  |         |  |  |  |  |  |  |
| 2010      | 200900781        | 07-28-2009 | 02-08-2010 | 5,850  | 0003 | SEN                  | 02-08-2010  |         |  |  |  |  |  |  |
| 2009      | 200801020        | 04-03-2008 | 02-11-2009 | 78,000 | 0000 | SFR 3546 FOXCHASE DR |             |         |  |  |  |  |  |  |
|           |                  |            |            |        |      |                      |             |         |  |  |  |  |  |  |
|           |                  |            |            |        |      |                      |             |         |  |  |  |  |  |  |
|           |                  |            |            |        |      |                      |             |         |  |  |  |  |  |  |
|           |                  |            |            |        |      |                      |             |         |  |  |  |  |  |  |
|           |                  |            |            |        |      |                      |             |         |  |  |  |  |  |  |
|           |                  |            |            |        |      |                      |             |         |  |  |  |  |  |  |
|           |                  |            |            |        |      |                      |             |         |  |  |  |  |  |  |
|           |                  |            |            |        |      |                      |             |         |  |  |  |  |  |  |
|           |                  |            |            |        |      |                      |             |         |  |  |  |  |  |  |

|                          |                      |                      | Sales Inform                           | ation          |      |               |           |                               | Exemptions |                                   |              |          |  |  |
|--------------------------|----------------------|----------------------|----------------------------------------|----------------|------|---------------|-----------|-------------------------------|------------|-----------------------------------|--------------|----------|--|--|
| Instrument No            | Book                 | /Page                | Sale Date                              | Instr          | Q/U  | Code          | Vac/Imp   | Sale Price                    | Code       | Description                       | Year         | Amount   |  |  |
| 2023057855<br>2022073504 | 6143<br>5963<br>3789 | 0278<br>2368<br>1690 | 05-11-2023<br>05-19-2022<br>06-12-2009 | WD<br>WD<br>WD | QQQ  | 01<br>01<br>Q | <br> <br> | 445,000<br>270,000<br>204,000 | 039<br>059 | HOMESTEAD<br>ADDITIONAL HOMESTEAD | 2024<br>2024 |          |  |  |
|                          |                      |                      |                                        |                |      |               |           |                               | Total 5    |                                   |              |          |  |  |
|                          | Value Summary        |                      |                                        |                |      |               |           |                               |            |                                   |              |          |  |  |
| Land Value E             | Bldg Value           | Misc                 | Value Mark                             | et Value       | e De | eferred       | Amt As    | sd Value C                    | nty Ex A   | mt Co Tax Val Sch Tax             | Val Previ    | ous Valu |  |  |