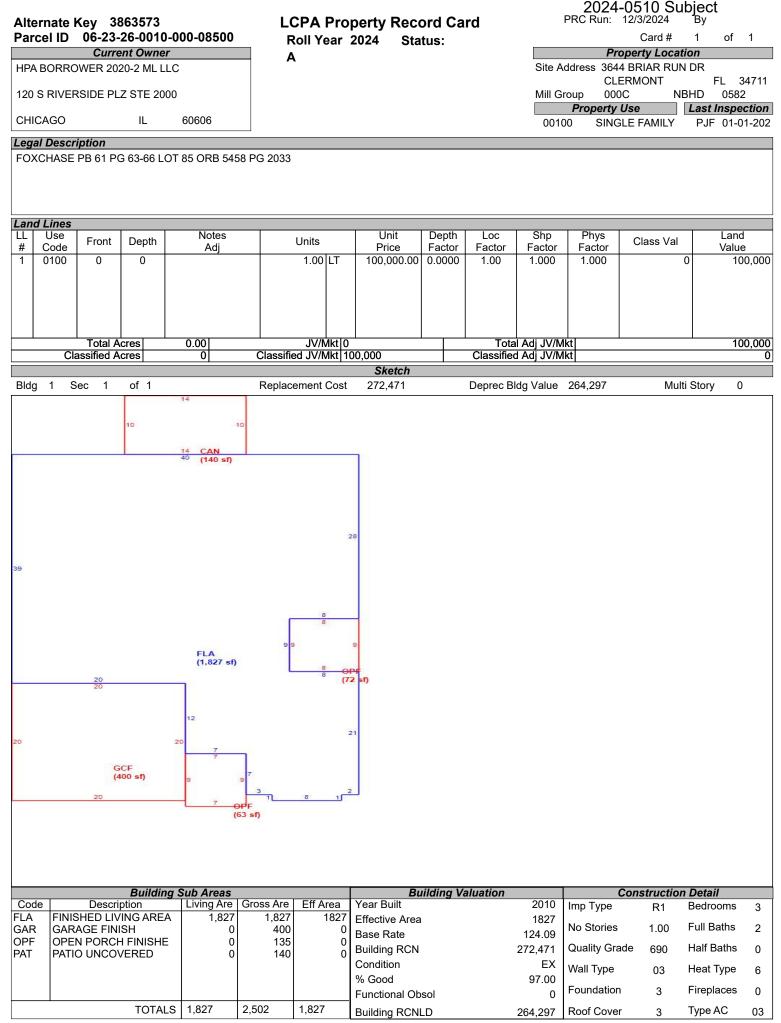

### LCPA Property Record Card Roll Year 2024 Status: A

2024-0510 Subject PRC Run: 12/3/2024 By

Card # 1 of 1

|      | Miscellaneous Features<br>*Only the first 10 records are reflected below      |  |  |  |  |  |  |  |  |  |  |  |  |  |
|------|-------------------------------------------------------------------------------|--|--|--|--|--|--|--|--|--|--|--|--|--|
| Code | Code Description Units Type Unit Price Year Blt Effect Yr RCN %Good Apr Value |  |  |  |  |  |  |  |  |  |  |  |  |  |
|      |                                                                               |  |  |  |  |  |  |  |  |  |  |  |  |  |
|      |                                                                               |  |  |  |  |  |  |  |  |  |  |  |  |  |
|      |                                                                               |  |  |  |  |  |  |  |  |  |  |  |  |  |
|      |                                                                               |  |  |  |  |  |  |  |  |  |  |  |  |  |
|      |                                                                               |  |  |  |  |  |  |  |  |  |  |  |  |  |
|      |                                                                               |  |  |  |  |  |  |  |  |  |  |  |  |  |
|      |                                                                               |  |  |  |  |  |  |  |  |  |  |  |  |  |
|      |                                                                               |  |  |  |  |  |  |  |  |  |  |  |  |  |
|      |                                                                               |  |  |  |  |  |  |  |  |  |  |  |  |  |
|      |                                                                               |  |  |  |  |  |  |  |  |  |  |  |  |  |
|      |                                                                               |  |  |  |  |  |  |  |  |  |  |  |  |  |

|           | Building Permits |            |            |        |      |                       |             |         |  |  |  |  |  |  |
|-----------|------------------|------------|------------|--------|------|-----------------------|-------------|---------|--|--|--|--|--|--|
| Roll Year | Permit ID        | Issue Date | Comp Date  | Amount | Туре | Description           | Review Date | CO Date |  |  |  |  |  |  |
| 2011      | 201000141        | 02-08-2010 | 08-10-2010 | 80,000 | 0001 | SFR 3644 BRIAR RUN DR | 08-10-2010  |         |  |  |  |  |  |  |
|           |                  |            |            |        |      |                       |             |         |  |  |  |  |  |  |
|           |                  |            |            |        |      |                       |             |         |  |  |  |  |  |  |
|           |                  |            |            |        |      |                       |             |         |  |  |  |  |  |  |
|           |                  |            |            |        |      |                       |             |         |  |  |  |  |  |  |
|           |                  |            |            |        |      |                       |             |         |  |  |  |  |  |  |
|           |                  |            |            |        |      |                       |             |         |  |  |  |  |  |  |
|           |                  |            |            |        |      |                       |             |         |  |  |  |  |  |  |
|           |                  |            |            |        |      |                       |             |         |  |  |  |  |  |  |
|           |                  |            |            |        |      |                       |             |         |  |  |  |  |  |  |
|           |                  |            |            |        |      |                       |             |         |  |  |  |  |  |  |
|           |                  |            |            |        |      |                       |             |         |  |  |  |  |  |  |

|                          |                              |                              | Sales Informa                                        | ation                |      |                   |         |                                      | Exemptions |               |         |          |            |
|--------------------------|------------------------------|------------------------------|------------------------------------------------------|----------------------|------|-------------------|---------|--------------------------------------|------------|---------------|---------|----------|------------|
| Instrument No            | Book                         | /Page                        | Sale Date                                            | Instr                | Q/U  | Code              | Vac/Imp | Sale Price                           | Code       | Description   | 1       | Year     | Amount     |
| 2020045742<br>2019001748 | 5458<br>5219<br>4661<br>4037 | 2033<br>0780<br>0360<br>0606 | 04-13-2020<br>01-03-2019<br>07-30-2015<br>05-24-2011 | WD<br>WD<br>WD<br>WD | UQQQ | 11<br>Q<br>Q<br>Q |         | 100<br>262,000<br>219,000<br>185,000 |            |               |         |          |            |
|                          |                              |                              |                                                      |                      |      |                   |         |                                      |            |               | Total   |          | 0.00       |
|                          | Value Summary                |                              |                                                      |                      |      |                   |         |                                      |            |               |         |          |            |
| Land Value Bldg          | y Value                      | Misc                         | Value Mark                                           | et Value             | e De | eferred           | Amt As  | sd Value C                           | Cnty Ex A  | mt Co Tax Val | Sch Tax | Val Prev | vious Valu |