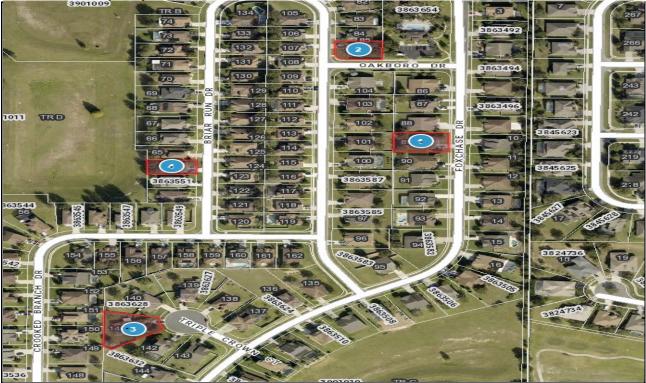

# 2024-0510 Comp Map

| Bubble # | Comp #  | Alternate Key | Parcel Address               | Distance from<br>Subject(mi.) |
|----------|---------|---------------|------------------------------|-------------------------------|
| 1        | oubicat | 3863573       | 3644 BRIAR RUN DR            |                               |
| 1        | subject | 3003573       | CLERMONT                     | same sub                      |
| 2        | comp 1  | 3863577       | 3546 FOXCHASE DR CLERMONT FL |                               |
| 2        | comp i  | 0000011       | 34711                        | same sub                      |
| 3        | comp 2  | 3863629       | 810 TRIPLE CROWN CT          |                               |
| 5        | comp 2  | 0000020       | CLERMONT                     | same sub                      |
| 4        | comp 3  | 3863552       | 3728 BRIAR RUN DR            |                               |
| +        | comp o  |               | CLERMONT                     | same sub                      |
| 5        |         |               |                              |                               |
| 6        |         |               |                              |                               |
| 7        |         |               |                              |                               |
|          |         |               |                              |                               |
| 8        |         |               |                              |                               |
|          |         |               |                              |                               |