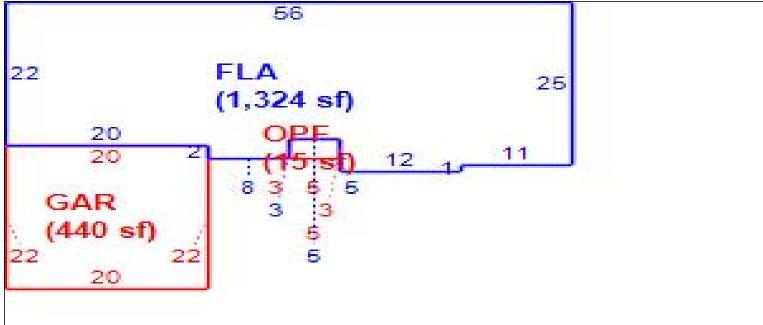

p<br>Factor | Phys<br>Factor | Class Val | Land<br>Value |  |
| 1                                       | 0100        | 0     | 0     |           |  | 1.00  | LT | 31,000.00     | 0.0000          | 2.00          | 1.000         | 1.000          | 0         | 62,000        |  |
| Total Acres 0.00 JV/Mkt (               |             |       |       |           |  | lkt 0 |    |               | Tota            | d Adj JV/MI   | kt            | 1              | 62,000    |               |  |
| Classified Acres 0 Classified JV/Mkt 62 |             |       |       |           |  | ,000  |    | Classifie     | d Adj JV/MI     | ct            |               | 0              |           |               |  |

Sketch Bldg 1 1 of 1 Replacement Cost 193,473 Deprec Bldg Value 187,669 Multi Story Sec



|      | Building S           | Sub Areas  |           |          | Building Valuati | Construction Detail |               |      |            |    |
|------|----------------------|------------|-----------|----------|------------------|---------------------|---------------|------|------------|----|
| Code | Description          | Living Are | Gross Are | Eff Area | Year Built       | 2000                | Imp Type      | R1   | Bedrooms   | 3  |
| FLA  | FINISHED LIVING AREA | 1,324      | 1,324     |          | Effective Area   | 1324                | NI- Otania    | 4.00 | Cull Datha |    |
| GAR  | GARAGE FINISH        | 0          | 440       | -        | Base Rate        | 116.35              | No Stories    | 1.00 | Full Baths | 2  |
| OPF  | OPEN PORCH FINISHE   | 0          | 15