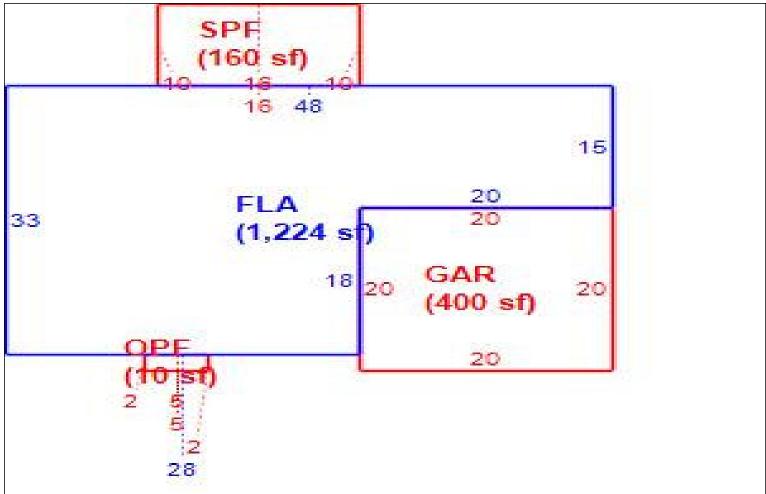

Loc<br>Factor | Shp<br>Factor | Phys<br>Factor | Class Val | Land<br>Value |
| 1       | 0100                                | 0       | 0     |              | 1.00  | LT    | 31,000.00     | 0.0000          | 2.00          | 1.000         | 1.000          | 0         | 62,000        |
|         |                                     | Total A | cres  | 0.00         | JV/N  | kt 0  |               |                 | Tota          | Adj JV/Mk     | kt             |           | 62,000        |
|         | Classified Acres 0 Classified JV/Mk |         |       |              |       | kt 62 | 2,000         |                 | Classified    | d Adj JV/Mk   | ct             |           | 0             |

Sketch Bldg 1 1 of 1 Replacement Cost 183,613 Deprec Bldg Value 178,105 Multi Story 0 Sec



|      | Building S           | Sub Areas  |           |          | Building Valuation |         | Cons          | structio | n Detail     |    |
|------|----------------------|------------|-----------|----------|--------------------|---------|---------------|----------|--------------|----|
| Code | Description          | Living Are | Gross Are | Eff Area | Year Built         | 2003    | Imp Type      | R1       | Bedrooms     | 3  |
| FLA  | FINISHED LIVING AREA | 1,224      | 1,224     | 1224     | Effective Area     | 1224    | l             |          |              |    |
| GAR  | GARAGE FINISH        | 0          | 400       | 0        | Base Rate          | 116.72  | No Stories    | 1.00     | Full Baths   | 2  |
| -    | OPEN PORCH FINISHE   | 0          | 10        | 0        |