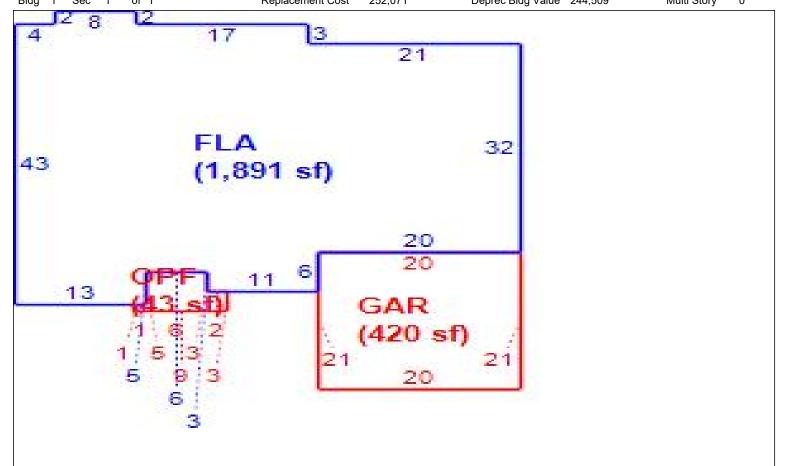

ys<br>Factor | Class Val | Land<br>Value |  |  |  |
| 1                                       | 0100        | 0     | 0     |              | 1.00 LT  | 31,000.00     | 0.0000          | 2.00          | 1.000         | 1.000          | 0         | 62,000        |  |  |  |
| Total Acres 0.00 JV/Mkt (               |             |       |       |              | JV/Mkt 0 |               |                 | Tota          | l Adj JV/Mk   | ct             |           | 62,000        |  |  |  |
| Classified Acres 0 Classified JV/Mkt 6: |             |       |       |              |          | 000           |                 | Classified    | M/VI. ibA h   | rt l           |           | 0             |  |  |  |

Sketch Bldg of 1 252,071 Multi Story 1 Sec Replacement Cost Deprec Bldg Value 244,509



|      | Building S           | Sub Areas  |           |          | Building Valuation |         | Construction Detail |      |            |    |
|------|----------------------|------------|-----------|----------|--------------------|---------|---------------------|------|------------|----|
| Code | Description          | Living Are | Gross Are | Eff Area | Year Built         | 2001    | Imp Type            | R1   | Bedrooms   | 3  |
| FLA  | FINISHED LIVING AREA | 1,891      | 1,891     | 1891     | Effective Area     | 1891    |                     |      | - " - "    |    |
| GAR  | GARAGE FINISH        | 0          | 420       | 0        | Base Rate          | 111.90  | No Stories          | 1.00 | Full Baths | 2  |
| OPF  | OPEN PORCH FINISHE   | 0          | 43        | 0        |