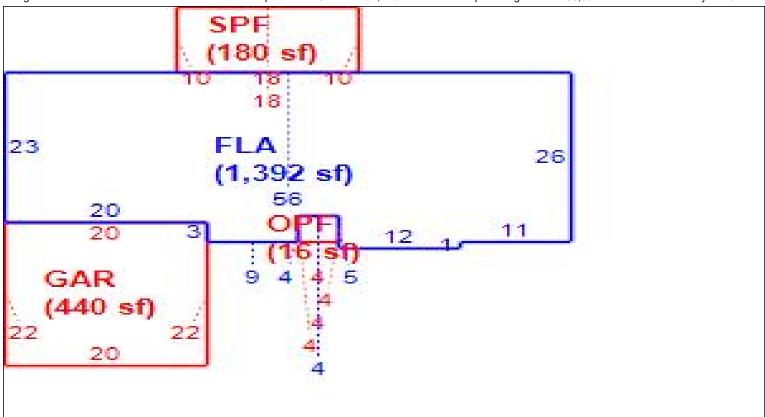

| 0100        | 0     | 0     |              | 1.00 LT | 31,000.00     | 0.0000          | 2.00          | 1.000         | 1.000          | 0         | 62,000        |  |
| Total Acres 0.00 JV/Mkt                                           |             |       |       |              |         | 1             | <u> </u>        | Tota          | d Adj JV/Mk   | ct             |           | 62,000        |  |
| Classified Acres 0 Classified JV/Mkt 62,000 Classified Adj JV/Mkt |             |       |       |              |         |               | 0               |               |               |                |           |               |  |

Sketch Bldg 1 1 of 1 Replacement Cost 204,218 Deprec Bldg Value 198,091 Multi Story 0 Sec



|            | Building S                            | Sub Areas  |           |          | Building Valuation |         | Cons          | structio | n Detail   |    |
|------------|---------------------------------------|------------|-----------|----------|--------------------|---------|---------------|----------|------------|----|
| Code       | Description                           | Living Are | Gross Are | Eff Area | Year Built         | 2001    | Imp Type      | R1       | Bedrooms   | 3  |
| FLA        | FINISHED LIVING AREA                  | 1,392      | 1,392     | 1392     | Effective Area     | 1392    |               |          | - " - "    | _  |
| GAR        | GARAGE FINISH                         | 0          | 440       | 0        | Base Rate          | 116.10  | No Stori