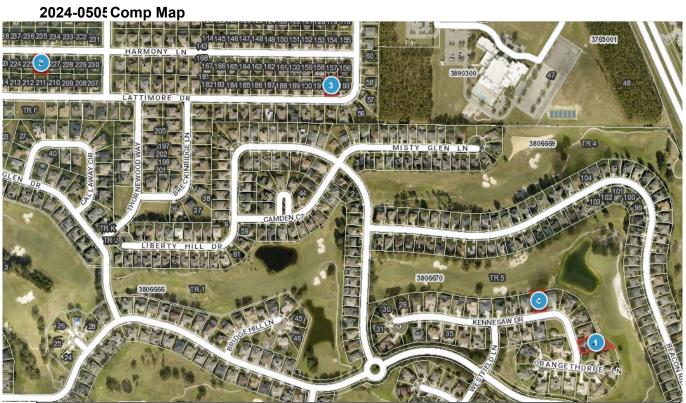

# LAKE COUNTY PROPERTY APPRAISER VAB APPEAL WORKSHEET RESIDENTIAL

|                        |                      |               | KLS                  | IDLIAIIA            | <b>L</b>             |                    |                        |                |
|------------------------|----------------------|---------------|----------------------|---------------------|----------------------|--------------------|------------------------|----------------|
| Petition #             | !                    | 2024-0505     |                      | Alternate K         | ey: <b>3845802</b>   | Parcel I           | D: <b>08-23-26-055</b> | 0-000-19200    |
| Petitioner Name        | Rya                  | n,llc c/o Pey | ton                  | Duan anti-          | 4404   47            | THARE DR           | Check if Mu            | tiple Parcels  |
| The Petitioner is:     | Taxpayer of Rec      | cord 🗸 Tax    | payer's agent        | Property<br>Address |                      | TIMORE DR<br>RMONT |                        |                |
| Other, Explain:        |                      |               |                      | Address             | OLLI                 | CIVIOIV I          |                        |                |
| Owner Name             | sfr a                | cquisitions   | 6 IIc                | Value from          | Value before         | Board Actio        | n                      |                |
|                        | <u> </u>             |               | <u> </u>             | TRIM Notice         | Value beleix         | ed by Prop App     | i value aller r        | Board Action   |
| 1. Just Value, red     | wired                |               |                      | \$ 658,43           | 34 \$                | 658,43             | 4                      |                |
| 2. Assessed or c       |                      | uo *if annli  | cablo                | \$ 578,96           |                      | 578,96             | 1                      |                |
| 3. Exempt value,       |                      |               | Cable                | \$ 370,90           | υ φ                  | 370,90             |                        |                |
|                        |                      | ie            |                      | -                   | -<br>-               | F70.00             | .0                     |                |
| 4. Taxable Value,      |                      |               |                      | \$ 578,96           | •                    | 578,96             | 0                      |                |
| *All values entered    | d should be coun     | ty taxable va | llues, School and    | other taxing        | authority values     | may differ.        |                        |                |
| Last Sale Date         | 3/19/2018            | Pric          | <b>ce</b> : \$450    | ,000                | ✓ Arm's Length       | Distressed         | Book <u>5083</u> P     | age <u>467</u> |
| ITEM                   | Subje                | ct            | Compara              | ble #1              | Compara              | ble #2             | Compara                | ble #3         |
| AK#                    | 38458                |               | 38458                |                     | 37969                |                    | 37969                  |                |
|                        | 1191 LATTIM          |               | 1029 HAR             |                     | 1608 KENNE           | SAW DR             | 1628 KENNE             | SAW DR         |
| Address                | CLERMO               | TNC           | LNCLERMONT           | ΓFL 34711           | CLERM                | ONT                | CLERM                  | ONT            |
| Proximity              |                      |               | sames                | sub                 | same                 | sub                | same                   | sub            |
| Sales Price            |                      |               | \$780,0              |                     | \$830,0              |                    | \$960,0                |                |
| Cost of Sale           |                      |               | -15%                 |                     | -15%                 |                    | -15%                   |                |
| Time Adjust            |                      |               | 2.00                 |                     | 4.40                 |                    | 1.60                   |                |
| Adjusted Sale          | 4                    |               | \$678,6              |                     | \$742,0              |                    | \$831,3                |                |
| \$/SF FLA              | \$154.56 p           | per SF        | \$159.00             |                     | \$210.92             |                    | \$205.12               |                |
| Sale Date              |                      |               | 7/5/20               |                     | 1/12/20              |                    | 8/1/20                 | _              |
| Terms of Sale          |                      |               | ✓ Arm's Length       | Distressed          | ✓ Arm's Length       | Distressed         | ✓ Arm's Length         | Distressed     |
|                        |                      |               | 1                    |                     | 1                    |                    |                        |                |
| Value Adj.             | Description          |               | Description          | Adjustment          | Description          | Adjustment         | Description            | Adjustment     |
| Fla SF                 | 4,260                |               | 4,268                | -560                | 3,518                | 51940              | 4,053                  | 14490          |
| Year Built             | 2013                 |               | 2012                 |                     | 2004                 |                    | 2005                   |                |
| Constr. Type Condition | block/stucco<br>good |               | block/stucco<br>good |                     | block/stucco<br>good |                    | block/stucco<br>good   |                |
| Baths                  | 2.1                  |               | 3.1                  | -10000              | 3.0                  | -5000              | 4.1                    | -20000         |
| Garage/Carport         | 2 car                |               | 2 car                | -10000              | 2 car                | -3000              | 2 car                  | -20000         |
| Porches                | 132 sf               |               | 610 SF               |                     | 976 sf               |                    | 376 sf                 |                |
| Pool                   | n                    |               | Y                    | -20000              | N                    | 0                  | Y                      | -20000         |
| Fireplace              | 0                    |               | 0                    | 0                   | 0                    | 0                  | 1                      | -2500          |
| AC                     | Central              |               | Central              | 0                   | Central              | 0                  | Central                | 0              |
| Other Adds             | 367 sf               |               | no                   | 11010               | spu 1108 sf          | -33240             | no                     | 11010          |
| Site Size              | lot                  |               | lot                  |                     | lot                  |                    | lot                    |                |
| Location               | good                 |               | good                 |                     | good                 |                    | good                   |                |
| View                   | good                 |               | good                 |                     | good                 |                    | good                   |                |
|                        |                      |               | -Net Adj. 2.9%       | -19550              | Net Adj. 1.8%        | 13700              | -Net Adj. 2.0%         | -17000         |
|                        |                      |               | Gross Adj. 6.1%      | 41570               | Gross Adj. 12.2%     | 90180              | Gross Adj. 8.2%        | 68000          |
|                        | Market Value         | \$658,434     | Adj Market Value     | \$659,050           | Adj Market Value     | \$755,720          | Adj Market Value       | \$814,360      |

DEPUTY: Mohamed Shariff DATE 11/21/2024

| Bubble # | Comp#   | Alternate Key | Parcel Address                   | Distance from Subject(mi.) |
|----------|---------|---------------|----------------------------------|----------------------------|
| 1        | subject | 3845802       | 1191 LATTIMORE DR<br>CLERMONT    | same sub                   |
| 2        | comp 1  | 3845836       | 1029 HARMONY LNCLERMONT FL 34711 | same sub                   |
| 3        | comp 2  | 3796955       | 1608 KENNESAW DR<br>CLERMONT     | same sub                   |
| 4        | comp 3  | 3796950       | 1628 KENNESAW DR<br>CLERMONT     | same sub                   |
| 5        |         |               |                                  |                            |
| 6        |         |               |                                  |                            |
| 7        |         |               |                                  |                            |
| 8        |         |               |                                  |                            |
|          |         |               |                                  |                            |