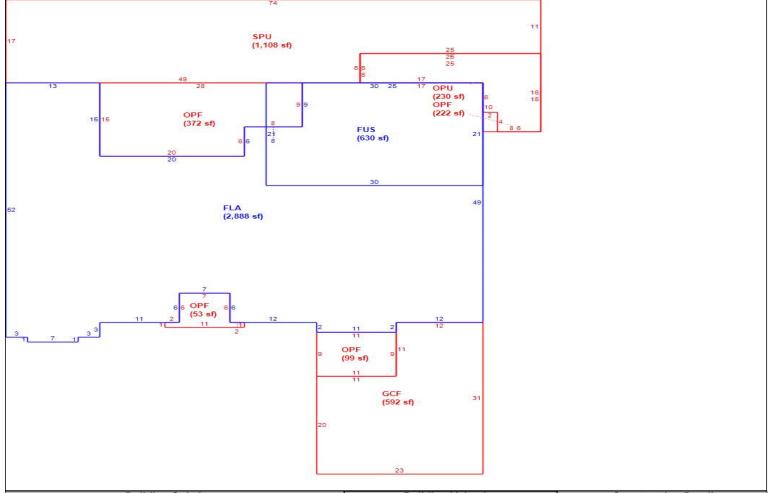

Sketch Bldg 1 1 of 1 Replacement Cost 542,133 Deprec Bldg Value 525,869 Multi Story 1 Sec SPF (367 sf)

FLA (2,170 sf) FUS (2,090 sf) GCF (641 sf) OPF (132 sf)

|            | Building S                       | Sub Areas  |            |          | Building Valuation | n       | Cons          | structio | n Detail   |    |
|------------|----------------------------------|------------|------------|----------|--------------------|---------|---------------|----------|------------|----|
| Code       | Description                      | Living Are | Gross Are  | Eff Area | Year Built         | 2013    | Imp Type      | R1       | Bedrooms   | 5  |
| FLA        | FINISHED LIVING AREA             | 2,170      | , -        |          | Effective Area     | 4260    | No Otomico    |          | Full Daths |    |
| FUS        | FINISHED AREA UPPER              | 2,090      | 2,090      | 2090     | Base Rate          | 110.70  | No Stories    | 1.00     | Full Baths | 2  |
| GAR<br>OPF | GARAGE FINISH OPEN PORCH FINISHE | 0          | 641<br>132 | 0        | Building RCN       | 542,133 | Quality Grade | 685      | Half Baths | 1  |
| SPF        | SCREEN PORCH FINIS               |            | 367        | 0        | Condition          | EX      | Wall Type     | 03       | Heat Type  | 6  |
|            |                                  |            |            |          | % Good             | 97.00   | Wall Type     | 03       | ricat Type | 0  |
|            |                                  |            |            |          | Functional Obsol   | 0       | Foundation    | 3        | Fireplaces | 0  |
|            | TOTALS 4,260 5,400               |            | 5,400      | 4,260    | Building RCNLD     | 525,869 | Roof Cover    | 3        | Type AC    | 03 |