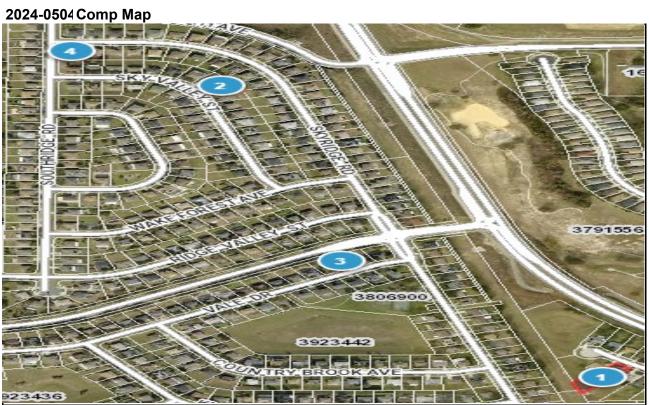

DEPUTY:

DATE

| Bubble # | Comp #   | Alternate Key | Parcel Address    | Distance from<br>Subject(mi.) |
|----------|----------|---------------|-------------------|-------------------------------|
| 1        | Subject  | 3820084       | 345 SKY VALLEY ST |                               |
| _        | <b>,</b> |               | CLERMONT          | -                             |
| 2        | Comp 1   | 3826773       | 778 PRINCETON DR  |                               |
| -        | Comp 1   | 0020110       | CLERMONT          | 0.56                          |
| 3        | Comp 2   | 3806741       | 1918 VALE DR      |                               |
| 3        | Comp 2   | 5000741       | CLERMONT          | 0.3                           |
|          | 0.0000.0 | 2920002       | 594 SKYRIDGE RD   |                               |
| 4        | Comp 3   | 3820093       | CLERMONT          | 0.13                          |
| 5        |          |               |                   |                               |
| 6        |          |               |                   |                               |
| 7        |          |               |                   |                               |
| 8        |          |               |                   |                               |
|          |          |               |                   |                               |