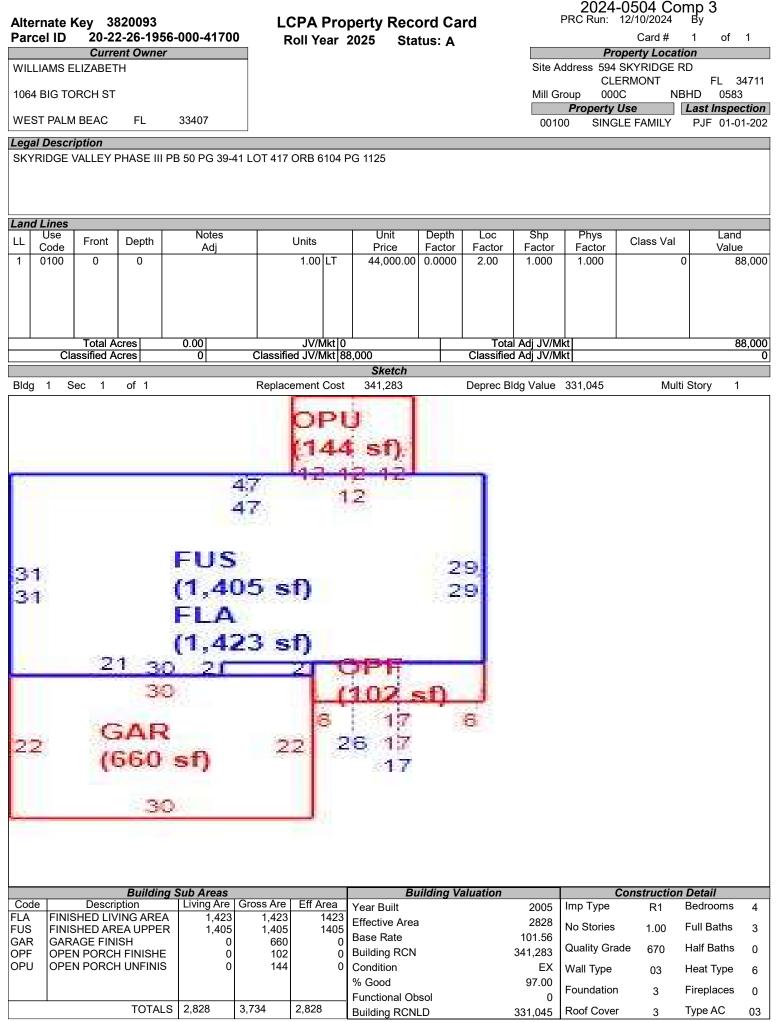

# LAKE COUNTY PROPERTY APPRAISER VAB APPEAL WORKSHEET RESIDENTIAL

|                                       |                     |                              | RES                | SIDENTIA                 | L                  |                                      |                             |                   |  |
|---------------------------------------|---------------------|------------------------------|--------------------|--------------------------|--------------------|--------------------------------------|-----------------------------|-------------------|--|
| Petition #                            |                     | 2024-0504                    |                    | Alternate K              | ey: <b>3820084</b> | Parcel ID                            | 20-22-26-19                 | 56-000-40800      |  |
| Petitioner Name<br>The Petitioner is: |                     | t Peyton, Rya<br>ecord 🗌 Tax |                    | Property<br>Address      |                    | VALLEY ST<br>RMONT                   | Check if Mu                 | Iltiple Parcels   |  |
| Owner Name                            | HPA BO              | RROWER 20                    | 17-1 LLC           | Value from<br>TRIM Notic | Value bele         | re Board Action<br>nted by Prop Appr | Value after l               | Board Action      |  |
| 1. Just Value, req                    | uired               |                              |                    | \$ 419,5                 | 54 \$              | 419,554                              | Ļ                           |                   |  |
| 2. Assessed or cl                     | assified use va     | lue, *if appli               | cable              | \$ 326,0                 | 90 \$              | 326,090                              | )                           |                   |  |
| 3. Exempt value,                      | *enter "0" if no    | ne                           |                    | \$                       | -                  |                                      |                             |                   |  |
| 4. Taxable Value,                     | *required           |                              |                    | \$ 326,0                 | 90 \$              | 326,090                              | )                           |                   |  |
| *All values entered                   |                     | nty taxable va               | lues, School an    | d other taxing           | authority values   | may differ.                          |                             |                   |  |
| Last Sale Date                        |                     |                              | ce:                |                          | Arm's Length       |                                      | BookI                       | Page              |  |
| ITEM                                  | Subj                | ect                          | Compar             | able #1                  | Compar             | able #2                              | Compara                     | able #3           |  |
| AK#                                   | 38200               |                              | 3826               |                          | 3806               |                                      | 3820093                     |                   |  |
| Address                               | 345 SKY VA<br>CLERM |                              | 778 PRINC<br>CLERM |                          | 1918 VA<br>CLERM   |                                      | 594 SKYRIDGE RD<br>CLERMONT |                   |  |
| Proximity                             |                     |                              | 0.56               |                          | 0.30 M             | /liles                               | 0.13 N                      | liles             |  |
| Sales Price                           |                     |                              | \$525,             |                          | \$465,             |                                      | \$445,0                     |                   |  |
| Cost of Sale                          |                     |                              | -15                |                          | -15                |                                      | -159                        |                   |  |
| Time Adjust                           |                     |                              | 0.40               |                          | 4.4(               |                                      | 3.60                        |                   |  |
| Adjusted Sale                         | <u> </u>            |                              | \$448,             |                          | \$415,             |                                      | \$394,2                     |                   |  |
| \$/SF FLA                             | \$148.36            | per SF                       | \$164.23           |                          | \$133.84           |                                      | \$139.42                    | •                 |  |
| Sale Date                             |                     |                              | 11/22/             |                          | 1/23/2             |                                      | 3/2/20<br>✓ Arm's Length    | D23<br>Distressed |  |
| Terms of Sale                         |                     |                              | Annis Lengui       | Distressed               | Ann's Lengui       | Distressed                           | ✓ Arm's Length              | Distressed        |  |
| Value Adj.                            | Description         |                              | Description        | Adjustment               | Description        | Adjustment                           | Description                 | Adjustment        |  |
| Fla SF                                | 2,828               |                              | 2,730              | 4900                     | 3,106              | -13900                               | 2,828                       | 0                 |  |
| Year Built                            | 2005                |                              | 2005               |                          | 2002               |                                      | 2005                        |                   |  |
| Constr. Type                          | Blk/Stucco          |                              | Blk/Stucco         |                          | Blk/Stucco         |                                      | Blk/Stucco                  |                   |  |
| Condition                             | Good                |                              | Good               |                          | Good               |                                      | Good                        |                   |  |
| Baths                                 | 3.0                 |                              | 2.0                | 5000                     | 2.1                | 2500                                 | 3.0                         |                   |  |
| Garage/Carport                        | Yes                 |                              | Yes                |                          | Yes                |                                      | Yes                         |                   |  |
| Porches                               | Yes                 |                              | Yes                |                          | Yes                |                                      | Yes                         |                   |  |
| Pool                                  | N                   |                              | Y                  | -20000                   | N                  | 0                                    | N                           | 0                 |  |
| Fireplace                             | 0                   |                              | 1                  | -2500                    | 0                  | 0                                    | 0                           | 0                 |  |
| AC                                    | Central             |                              | Central            | 0                        | Central            | 0                                    | Central                     | 0                 |  |
| Other Adds                            | None                |                              | None               |                          | None               |                                      | None                        |                   |  |
| Site Size                             | Lot                 |                              | Lot                |                          | Lot                | +                                    | Lot                         |                   |  |
| Location                              | Sub                 |                              | Sub                |                          | Sub                |                                      | Sub                         |                   |  |
| View                                  | House               |                              | House              |                          | House              |                                      | House                       |                   |  |
|                                       |                     |                              | -Net Adj. 2.8%     | -12600                   | -Net Adj. 2.7%     | -11400                               | Net Adj. 0.0%               | 0                 |  |
|                                       |                     |                              | Gross Adj. 7.2%    | 32400                    | Gross Adj. 3.9%    | 16400                                | Gross Adj. 0.0%             | 0                 |  |
|                                       | Market Value        | \$419,554                    | Adj Market Value   | \$435,750                | Adj Market Value   | \$404,310                            | Adj Market Value            | \$394,270         |  |
| Adj. Sales Price                      |                     |                              |                    |                          | ,                  |                                      | ,                           | +                 |  |