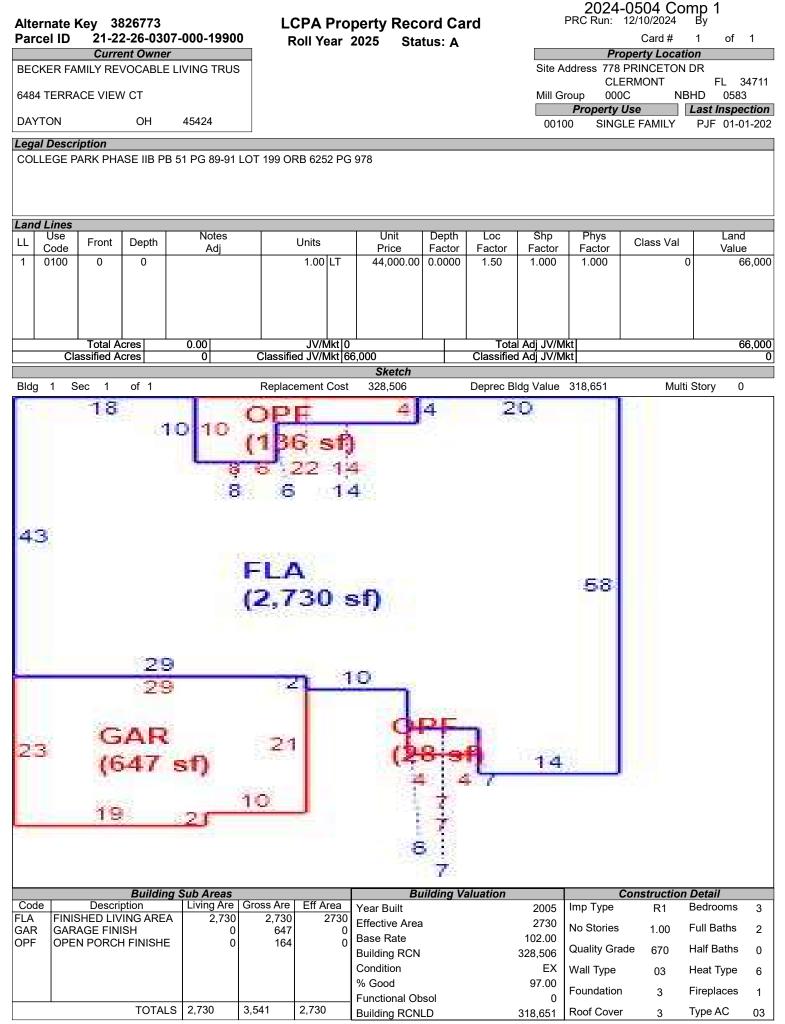

# LAKE COUNTY PROPERTY APPRAISER VAB APPEAL WORKSHEET RESIDENTIAL

|                                       |                     |                              | RES                | SIDENTIA                 | L                  |                                      |                             |                   |  |
|---------------------------------------|---------------------|------------------------------|--------------------|--------------------------|--------------------|--------------------------------------|-----------------------------|-------------------|--|
| Petition #                            |                     | 2024-0504                    |                    | Alternate K              | ey: <b>3820084</b> | Parcel ID                            | 20-22-26-19                 | 56-000-40800      |  |
| Petitioner Name<br>The Petitioner is: |                     | t Peyton, Rya<br>ecord 🗌 Tax |                    | Property<br>Address      |                    | VALLEY ST<br>RMONT                   | Check if Mu                 | Iltiple Parcels   |  |
| Owner Name                            | HPA BO              | RROWER 20                    | 17-1 LLC           | Value from<br>TRIM Notic | Value bele         | re Board Action<br>nted by Prop Appr | Value after l               | Board Action      |  |
| 1. Just Value, req                    | uired               |                              |                    | \$ 419,5                 | 54 \$              | 419,554                              | Ļ                           |                   |  |
| 2. Assessed or cl                     | assified use va     | lue, *if appli               | cable              | \$ 326,0                 | 90 \$              | 326,090                              | )                           |                   |  |
| 3. Exempt value,                      | *enter "0" if no    | ne                           |                    | \$                       | -                  |                                      |                             |                   |  |
| 4. Taxable Value,                     | *required           |                              |                    | \$ 326,0                 | 90 \$              | 326,090                              | )                           |                   |  |
| *All values entered                   |                     | nty taxable va               | lues, School an    | d other taxing           | authority values   | may differ.                          |                             |                   |  |
| Last Sale Date                        |                     |                              | ce:                |                          | Arm's Length       |                                      | BookI                       | Page              |  |
| ITEM                                  | Subj                | ect                          | Compar             | able #1                  | Compar             | able #2                              | Compara                     | able #3           |  |
| AK#                                   | 38200               |                              | 3826               |                          | 3806               |                                      | 3820093                     |                   |  |
| Address                               | 345 SKY VA<br>CLERM |                              | 778 PRINC<br>CLERM |                          | 1918 VA<br>CLERM   |                                      | 594 SKYRIDGE RD<br>CLERMONT |                   |  |
| Proximity                             |                     |                              | 0.56               |                          | 0.30 M             | /liles                               | 0.13 N                      | liles             |  |
| Sales Price                           |                     |                              | \$525,             |                          | \$465,             |                                      | \$445,0                     |                   |  |
| Cost of Sale                          |                     |                              | -15                |                          | -15                |                                      | -159                        |                   |  |
| Time Adjust                           |                     |                              | 0.40               |                          | 4.4(               |                                      | 3.60                        |                   |  |
| Adjusted Sale                         | <u> </u>            |                              | \$448,             |                          | \$415,             |                                      | \$394,2                     |                   |  |
| \$/SF FLA                             | \$148.36            | per SF                       | \$164.23           |                          | \$133.84           |                                      | \$139.42                    | •                 |  |
| Sale Date                             |                     |                              | 11/22/             |                          | 1/23/2             |                                      | 3/2/20<br>✓ Arm's Length    | D23<br>Distressed |  |
| Terms of Sale                         |                     |                              | Annis Lengui       | Distressed               | Ann's Lengui       | Distressed                           | ✓ Arm's Length              | Distressed        |  |
| Value Adj.                            | Description         |                              | Description        | Adjustment               | Description        | Adjustment                           | Description                 | Adjustment        |  |
| Fla SF                                | 2,828               |                              | 2,730              | 4900                     | 3,106              | -13900                               | 2,828                       | 0                 |  |
| Year Built                            | 2005                |                              | 2005               |                          | 2002               |                                      | 2005                        |                   |  |
| Constr. Type                          | Blk/Stucco          |                              | Blk/Stucco         |                          | Blk/Stucco         |                                      | Blk/Stucco                  |                   |  |
| Condition                             | Good                |                              | Good               |                          | Good               |                                      | Good                        |                   |  |
| Baths                                 | 3.0                 |                              | 2.0                | 5000                     | 2.1                | 2500                                 | 3.0                         |                   |  |
| Garage/Carport                        | Yes                 |                              | Yes                |                          | Yes                |                                      | Yes                         |                   |  |
| Porches                               | Yes                 |                              | Yes                |                          | Yes                |                                      | Yes                         |                   |  |
| Pool                                  | N                   |                              | Y                  | -20000                   | N                  | 0                                    | N                           | 0                 |  |
| Fireplace                             | 0                   |                              | 1                  | -2500                    | 0                  | 0                                    | 0                           | 0                 |  |
| AC                                    | Central             |                              | Central            | 0                        | Central            | 0                                    | Central                     | 0                 |  |
| Other Adds                            | None                |                              | None               |                          | None               |                                      | None                        |                   |  |
| Site Size                             | Lot                 |                              | Lot                |                          | Lot                | +                                    | Lot                         |                   |  |
| Location                              | Sub                 |                              | Sub                |                          | Sub                |                                      | Sub                         |                   |  |
| View                                  | House               |                              | House              |                          | House              |                                      | House                       |                   |  |
|                                       |                     |                              | -Net Adj. 2.8%     | -12600                   | -Net Adj. 2.7%     | -11400                               | Net Adj. 0.0%               | 0                 |  |
|                                       |                     |                              | Gross Adj. 7.2%    | 32400                    | Gross Adj. 3.9%    | 16400                                | Gross Adj. 0.0%             | 0                 |  |
|                                       | Market Value        | \$419,554                    | Adj Market Value   | \$435,750                | Adj Market Value   | \$404,310                            | Adj Market Value            | \$394,270         |  |
| Adj. Sales Price                      |                     |                              |                    |                          | ,                  |                                      | ,                           | +                 |  |

#### Alternate Key 3826773 Parcel ID 21-22-26-0307-000-19900