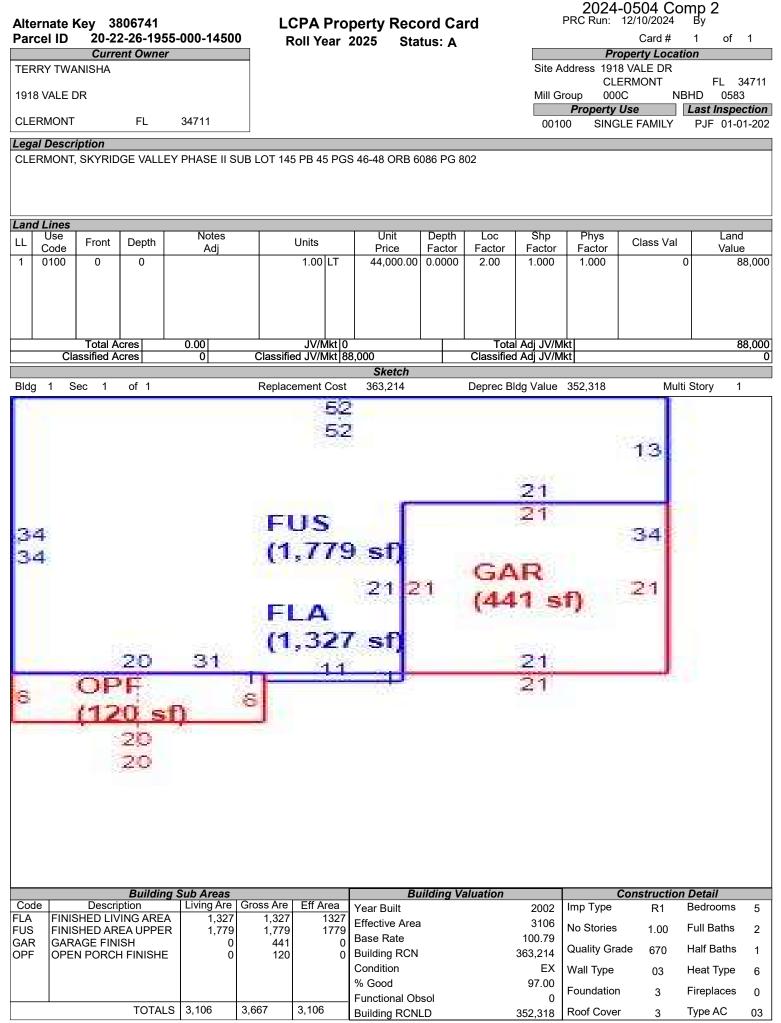

# LAKE COUNTY PROPERTY APPRAISER VAB APPEAL WORKSHEET RESIDENTIAL

|                                       |                     |                              | RES                | SIDENTIA                 | L                  |                                      |                             |                   |  |
|---------------------------------------|---------------------|------------------------------|--------------------|--------------------------|--------------------|--------------------------------------|-----------------------------|-------------------|--|
| Petition #                            |                     | 2024-0504                    |                    | Alternate K              | ey: <b>3820084</b> | Parcel ID                            | 20-22-26-19                 | 56-000-40800      |  |
| Petitioner Name<br>The Petitioner is: |                     | t Peyton, Rya<br>ecord 🗌 Tax |                    | Property<br>Address      |                    | VALLEY ST<br>RMONT                   | Check if Mu                 | Iltiple Parcels   |  |
| Owner Name                            | HPA BO              | RROWER 20                    | 17-1 LLC           | Value from<br>TRIM Notic | Value bele         | re Board Action<br>nted by Prop Appr | Value after l               | Board Action      |  |
| 1. Just Value, req                    | uired               |                              |                    | \$ 419,5                 | 54 \$              | 419,554                              | Ļ                           |                   |  |
| 2. Assessed or cl                     | assified use va     | lue, *if appli               | cable              | \$ 326,0                 | 90 \$              | 326,090                              | )                           |                   |  |
| 3. Exempt value,                      | *enter "0" if no    | ne                           |                    | \$                       | -                  |                                      |                             |                   |  |
| 4. Taxable Value,                     | *required           |                              |                    | \$ 326,0                 | 90 \$              | 326,090                              | )                           |                   |  |
| *All values entered                   |                     | nty taxable va               | lues, School an    | d other taxing           | authority values   | may differ.                          |                             |                   |  |
| Last Sale Date                        |                     |                              | ce:                |                          | Arm's Length       |                                      | BookI                       | Page              |  |
| ITEM                                  | Subj                | ect                          | Compar             | able #1                  | Compar             | able #2                              | Compara                     | able #3           |  |
| AK#                                   | 38200               |                              | 3826               |                          | 3806               |                                      | 3820093                     |                   |  |
| Address                               | 345 SKY VA<br>CLERM |                              | 778 PRINC<br>CLERM |                          | 1918 VA<br>CLERM   |                                      | 594 SKYRIDGE RD<br>CLERMONT |                   |  |
| Proximity                             |                     |                              | 0.56               |                          | 0.30 M             | /liles                               | 0.13 N                      | liles             |  |
| Sales Price                           |                     |                              | \$525,             |                          | \$465,             |                                      | \$445,0                     |                   |  |
| Cost of Sale                          |                     |                              | -15                |                          | -15                |                                      | -159                        |                   |  |
| Time Adjust                           |                     |                              | 0.40               |                          | 4.4(               |                                      | 3.60                        |                   |  |
| Adjusted Sale                         | <u> </u>            |                              | \$448,             |                          | \$415,             |                                      | \$394,2                     |                   |  |
| \$/SF FLA                             | \$148.36            | per SF                       | \$164.23           |                          | \$133.84           |                                      | \$139.42                    | •                 |  |
| Sale Date                             |                     |                              | 11/22/             |                          | 1/23/2             |                                      | 3/2/20<br>✓ Arm's Length    | D23<br>Distressed |  |
| Terms of Sale                         |                     |                              | Annis Lengui       | Distressed               | Ann's Lengui       | Distressed                           | ✓ Arm's Length              | Distressed        |  |
| Value Adj.                            | Description         |                              | Description        | Adjustment               | Description        | Adjustment                           | Description                 | Adjustment        |  |
| Fla SF                                | 2,828               |                              | 2,730              | 4900                     | 3,106              | -13900                               | 2,828                       | 0                 |  |
| Year Built                            | 2005                |                              | 2005               |                          | 2002               |                                      | 2005                        |                   |  |
| Constr. Type                          | Blk/Stucco          |                              | Blk/Stucco         |                          | Blk/Stucco         |                                      | Blk/Stucco                  |                   |  |
| Condition                             | Good                |                              | Good               |                          | Good               |                                      | Good                        |                   |  |
| Baths                                 | 3.0                 |                              | 2.0                | 5000                     | 2.1                | 2500                                 | 3.0                         |                   |  |
| Garage/Carport                        | Yes                 |                              | Yes                |                          | Yes                |                                      | Yes                         |                   |  |
| Porches                               | Yes                 |                              | Yes                |                          | Yes                |                                      | Yes                         |                   |  |
| Pool                                  | N                   |                              | Y                  | -20000                   | N                  | 0                                    | N                           | 0                 |  |
| Fireplace                             | 0                   |                              | 1                  | -2500                    | 0                  | 0                                    | 0                           | 0                 |  |
| AC                                    | Central             |                              | Central            | 0                        | Central            | 0                                    | Central                     | 0                 |  |
| Other Adds                            | None                |                              | None               |                          | None               |                                      | None                        |                   |  |
| Site Size                             | Lot                 |                              | Lot                |                          | Lot                | +                                    | Lot                         |                   |  |
| Location                              | Sub                 |                              | Sub                |                          | Sub                |                                      | Sub                         |                   |  |
| View                                  | House               |                              | House              |                          | House              |                                      | House                       |                   |  |
|                                       |                     |                              | -Net Adj. 2.8%     | -12600                   | -Net Adj. 2.7%     | -11400                               | Net Adj. 0.0%               | 0                 |  |
|                                       |                     |                              | Gross Adj. 7.2%    | 32400                    | Gross Adj. 3.9%    | 16400                                | Gross Adj. 0.0%             | 0                 |  |
|                                       | Market Value        | \$419,554                    | Adj Market Value   | \$435,750                | Adj Market Value   | \$404,310                            | Adj Market Value            | \$394,270         |  |
| Adj. Sales Price                      |                     |                              |                    |                          | ,                  |                                      | ,                           | +                 |  |