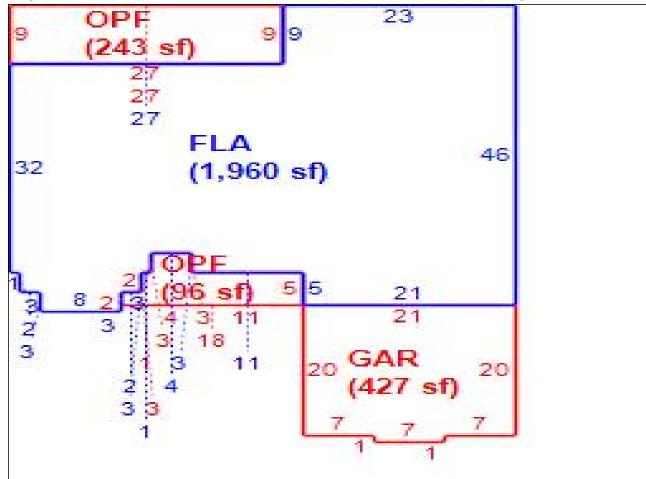

# LAKE COUNTY PROPERTY APPRAISER VAB APPEAL WORKSHEET RESIDENTIAL

| Petition #              |                   | 2024-0503    |                     | Alternate Ke | ey: <b>3817543</b>    | Parcel II       | D: <b>29-19-25-190</b> | 1-000-06700   |
|-------------------------|-------------------|--------------|---------------------|--------------|-----------------------|-----------------|------------------------|---------------|
| Petitioner Name         |                   | PEYTON, R    | YAN LLC             |              |                       |                 | Check if Mul           | tiple Parcels |
| The Petitioner is:      | Taxpayer of Rec   |              | payer's agent       | Property     |                       | ANNAH DR        |                        |               |
| Other, Explain:         |                   |              |                     | Address      | LEES                  | BURG            |                        |               |
| Owner Name              | HPA BORR          | OWED 2020    | 1-2 ML LLC          | Value from   | Value before          | Board Action    | _                      |               |
| Owner Name              | TIFA BOKK         | OVVLIN 2020  | 7-2 IVIL LLC        | TRIM Notice  |                       | ed by Prop Appr | i value allei b        | oard Action   |
| 4 lugt Value van        |                   |              |                     |              |                       |                 |                        |               |
| 1. Just Value, req      |                   | *:£!:        |                     | \$ 322,19    |                       | 322,19          |                        |               |
| 2. Assessed or cl       |                   |              | cable               | \$ 285,82    | 20 \$                 | 285,82          | 0                      |               |
| 3. Exempt value,        |                   | <u>ie</u>    |                     | \$           | -                     | 225.22          |                        |               |
| 4. Taxable Value,       |                   |              |                     | \$ 285,82    |                       | 285,82          | 0                      |               |
| *All values entered     | d should be count | y taxable va | lues, School and    | other taxing | authority values      | may differ.     |                        |               |
| Last Sale Date          | 4/13/2020         | Prid         | ce: \$10            | 20           | Arm's Length 🗸        | Distressed      | Book <u>5458</u> P     | age 2033      |
|                         |                   |              |                     |              |                       | -               |                        | _             |
| ITEM                    | Subje             |              | Compara             |              | Compara               |                 | Comparal               |               |
| AK#                     | 381754            |              | 38175               |              | 38397                 |                 | 38397                  |               |
| Address                 | 2701 SAVAN        |              | 2775 ATHE<br>LEESBU |              | 31905 PARKI<br>LEESBU |                 | 31743 PARKI            |               |
| Proximity               | LEESBU            | IRG          | SAME S              |              | 0.23 M                |                 | LEESBU<br>0.36 MI      |               |
| Sales Price             |                   |              | \$410,0             |              | \$395,0               |                 | \$370,0                |               |
| Cost of Sale            |                   |              | -15%                |              | -15%                  |                 | -15%                   |               |
| Time Adjust             |                   |              | 2.809               |              | 1.209                 |                 | 2.40%                  |               |
| Adjusted Sale           |                   |              | \$359,9             | 80           | \$340,4               | 90              | \$323,3                | 80            |
| \$/SF FLA               | \$140.88 p        | er SF        | \$183.66            | per SF       | \$140.58              | er SF           | \$138.67 p             | er SF         |
| Sale Date               |                   |              | 5/3/20              | 23           | 9/15/20               | )23             | 6/12/20                | )23           |
| Terms of Sale           |                   |              | ✓ Arm's Length      | Distressed   | ✓ Arm's Length        | Distressed      | ✓ Arm's Length         | Distressed    |
|                         |                   |              |                     |              |                       |                 |                        |               |
| Value Adj.              | Description       |              | Description         | Adjustment   | Description           | Adjustment      | Description            | Adjustment    |
| Fla SF                  | 2,287             |              | 1,960               | 16350        | 2,422                 | -6750           | 2,332                  | -2250         |
| Year Built              | 2005              |              | 2015                |              | 2016                  |                 | 2006                   |               |
| Constr. Type            | BLOCK             |              | BLOCK               |              | BLOCK                 |                 | BLOCK                  |               |
| Condition               | GOOD              |              | GOOD                |              | GOOD                  | 7000            | GOOD                   | 4000          |
| Baths<br>Garage/Carport | 2.0<br>2 CAR      |              | 2.0<br>2 CAR        |              | 3.0<br>3 CAR          | -7000<br>-10000 | 2.1                    | -4000         |
| Porches                 | Y                 |              | Y                   |              | Y                     | -10000          | PATIO                  |               |
| Pool                    | Y                 |              | Ϋ́                  | 0            | N                     | 20000           | N                      | 20000         |
| Fireplace               | 0                 |              | 0                   | 0            | 0                     | 0               | 0                      | 0             |
| AC                      | Central           |              | Central             | 0            | Central               | 0               | Central                | 0             |
| Other Adds              | HOT TUB           |              | N                   |              | N                     |                 | N                      |               |
| Site Size               | 1 LOT             |              | 1 LOT               |              | 1 LOT                 |                 | 1 LOT                  |               |
| Location                | RESIDENTIAL       |              | RESIDENTIAL         |              | RESIDENTIAL           |                 | RESIDENTIAL            |               |
| View                    | STREET            |              | STREET              |              | STREET                |                 | 1 LOT                  |               |
|                         |                   |              | Net Adj. 4.5%       | 16350        | -Net Adj. 1.1%        | -3750           | Net Adj. 4.3%          | 13750         |
|                         |                   |              | Gross Adj. 4.5%     | 16350        | Gross Adj. 12.8%      | 43750           | Gross Adj. 8.1%        | 26250         |
|                         | Market Value      | \$322,195    | Adj Market Value    | \$376,330    | Adj Market Value      | \$336,740       | Adj Market Value       | \$337,130     |