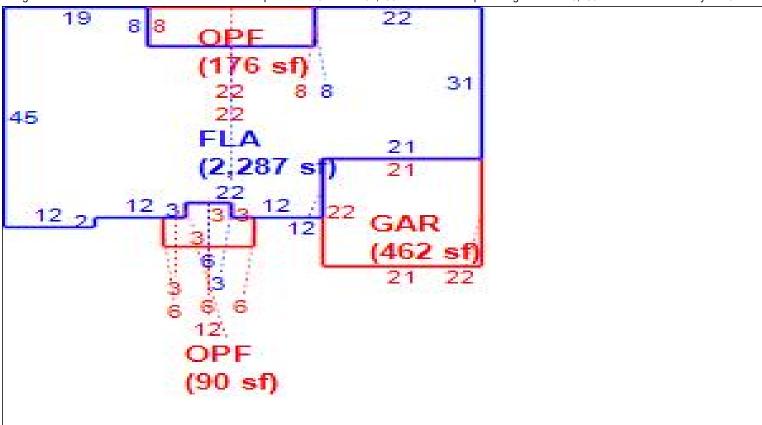

# LAKE COUNTY PROPERTY APPRAISER VAB APPEAL WORKSHEET RESIDENTIAL

| Petition #              |                   | 2024-0503    |                     | Alternate Ke | ey: <b>3817543</b>    | Parcel II       | D: <b>29-19-25-190</b> | 1-000-06700   |
|-------------------------|-------------------|--------------|---------------------|--------------|-----------------------|-----------------|------------------------|---------------|
| Petitioner Name         |                   | PEYTON, R    | YAN LLC             |              |                       |                 | Check if Mul           | tiple Parcels |
| The Petitioner is:      | Taxpayer of Rec   |              | payer's agent       | Property     |                       | ANNAH DR        |                        |               |
| Other, Explain:         |                   |              |                     | Address      | LEES                  | BURG            |                        |               |
| Owner Name              | HPA BORR          | OWED 2020    | 1-2 ML LLC          | Value from   | Value before          | Board Action    | _                      |               |
| Owner Name              | TIFA BOKK         | OVVLIN 2020  | 7-2 IVIL LLC        | TRIM Notice  |                       | ed by Prop Appr | i value allei b        | oard Action   |
| 4 lugt Value van        |                   |              |                     |              |                       |                 |                        |               |
| 1. Just Value, req      |                   | *:£!:        |                     | \$ 322,19    |                       | 322,19          |                        |               |
| 2. Assessed or cl       |                   |              | cable               | \$ 285,82    | 20 \$                 | 285,82          | 0                      |               |
| 3. Exempt value,        |                   | <u>ie</u>    |                     | \$           | -                     | 225.22          |                        |               |
| 4. Taxable Value,       |                   |              |                     | \$ 285,82    |                       | 285,82          | 0                      |               |
| *All values entered     | d should be count | y taxable va | lues, School and    | other taxing | authority values      | may differ.     |                        |               |
| Last Sale Date          | 4/13/2020         | Prid         | ce: \$10            | 20           | Arm's Length 🗸        | Distressed      | Book <u>5458</u> P     | age 2033      |
|                         |                   |              |                     |              |                       | -               |                        | _             |
| ITEM                    | Subje             |              | Compara             |              | Compara               |                 | Comparal               |               |
| AK#                     | 381754            |              | 38175               |              | 38397                 |                 | 38397                  |               |
| Address                 | 2701 SAVAN        |              | 2775 ATHE<br>LEESBU |              | 31905 PARKI<br>LEESBU |                 | 31743 PARKI            |               |
| Proximity               | LEESBU            | IRG          | SAME S              |              | 0.23 M                |                 | LEESBU<br>0.36 MI      |               |
| Sales Price             |                   |              | \$410,0             |              | \$395,0               |                 | \$370,0                |               |
| Cost of Sale            |                   |              | -15%                |              | -15%                  |                 | -15%                   |               |
| Time Adjust             |                   |              | 2.809               |              | 1.209                 |                 | 2.40%                  |               |
| Adjusted Sale           |                   |              | \$359,9             | 80           | \$340,4               | 90              | \$323,3                | 80            |
| \$/SF FLA               | \$140.88 p        | er SF        | \$183.66            | per SF       | \$140.58              | er SF           | \$138.67 p             | er SF         |
| Sale Date               |                   |              | 5/3/20              | 23           | 9/15/20               | )23             | 6/12/20                | )23           |
| Terms of Sale           |                   |              | ✓ Arm's Length      | Distressed   | ✓ Arm's Length        | Distressed      | ✓ Arm's Length         | Distressed    |
|                         |                   |              |                     |              |                       |                 |                        |               |
| Value Adj.              | Description       |              | Description         | Adjustment   | Description           | Adjustment      | Description            | Adjustment    |
| Fla SF                  | 2,287             |              | 1,960               | 16350        | 2,422                 | -6750           | 2,332                  | -2250         |
| Year Built              | 2005              |              | 2015                |              | 2016                  |                 | 2006                   |               |
| Constr. Type            | BLOCK             |              | BLOCK               |              | BLOCK                 |                 | BLOCK                  |               |
| Condition               | GOOD              |              | GOOD                |              | GOOD                  | 7000            | GOOD                   | 4000          |
| Baths<br>Garage/Carport | 2.0<br>2 CAR      |              | 2.0<br>2 CAR        |              | 3.0<br>3 CAR          | -7000<br>-10000 | 2.1                    | -4000         |
| Porches                 | Y                 |              | Y                   |              | Y                     | -10000          | PATIO                  |               |
| Pool                    | Y                 |              | Ϋ́                  | 0            | N                     | 20000           | N                      | 20000         |
| Fireplace               | 0                 |              | 0                   | 0            | 0                     | 0               | 0                      | 0             |
| AC                      | Central           |              | Central             | 0            | Central               | 0               | Central                | 0             |
| Other Adds              | HOT TUB           |              | N                   |              | N                     |                 | N                      |               |
| Site Size               | 1 LOT             |              | 1 LOT               |              | 1 LOT                 |                 | 1 LOT                  |               |
| Location                | RESIDENTIAL       |              | RESIDENTIAL         |              | RESIDENTIAL           |                 | RESIDENTIAL            |               |
| View                    | STREET            |              | STREET              |              | STREET                |                 | 1 LOT                  |               |
|                         |                   |              | Net Adj. 4.5%       | 16350        | -Net Adj. 1.1%        | -3750           | Net Adj. 4.3%          | 13750         |
|                         |                   |              | Gross Adj. 4.5%     | 16350        | Gross Adj. 12.8%      | 43750           | Gross Adj. 8.1%        | 26250         |
|                         | Market Value      | \$322,195    | Adj Market Value    | \$376,330    | Adj Market Value      | \$336,740       | Adj Market Value       | \$337,130     |