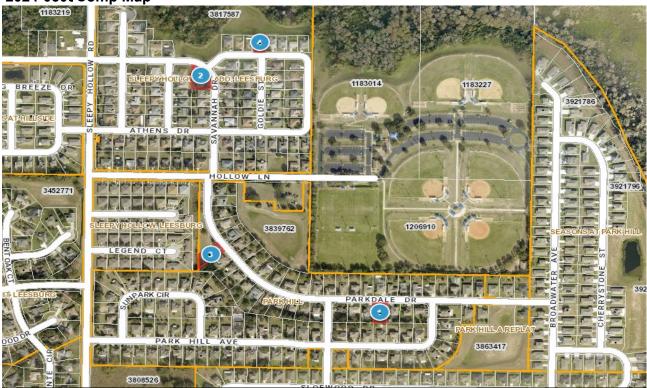

### 2024-0503 Comp Map

| Bubble # | Comp#   | Alternate Key | Parcel Address                | Distance from Subject(mi.) |
|----------|---------|---------------|-------------------------------|----------------------------|
| 1        | COMP 3  | 3839718       | 31743 PARKDALE DR<br>LEESBURG | 0.36 MILE                  |
| 2        | SUBJECT | 3817543       | 2701 SAVANNAH DR<br>LEESBURG  | _                          |
| 3        | COMP 2  | 3839704       | 31905 PARKDALE DR<br>LEESBURG | 0.23 MILE                  |
| 4        | COMP 1  | 3817552       | 2775 ATHENS DR<br>LEESBURG    | SAME SUB                   |
| 5        |         |               |                               |                            |
| 6        |         |               |                               |                            |
| 7        |         |               |                               |                            |
| 8        |         |               |                               |                            |
|          |         |               |                               |                            |