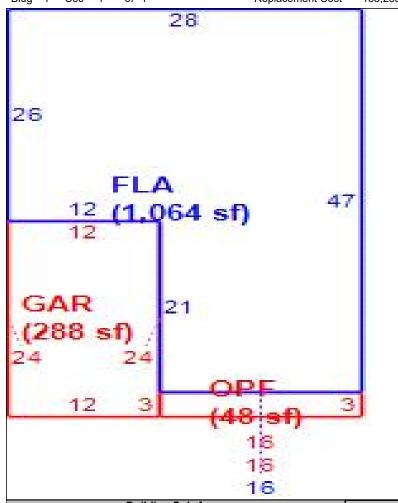

|           |        |
|     |         |            |       |      |                   |         |  |                             |        |        |             |        |           |        |
|     |         | T          |       |      |                   | 0.70    |  |                             |        | L.,    |             |        |           | 50.050 |
|     |         | Total A    |       | 0.00 |                   | JV/N    |  |                             |        |        | l Adj JV/Mł |        |           | 50,250 |
|     | Cla     | assified A | cres  | 0    | Classified JV/Mkt |         |  | 0,250 Classified Adj JV/Mkt |        |        |             |        | 0         |        |

Sketch Bldg 1 1 of 1 Replacement Cost 155,288 Deprec Bldg Value 133,548 Multi Story 0 Sec



|            | Building S                            | Sub Areas  |              |           | Building Valuation         |                   | Construction Detail |      |            |    |
|------------|---------------------------------------|------------|--------------|-----------|----------------------------|-------------------|---------------------|------|------------|----|
| Code       | Description                           | Living Are | Gross Are    | Eff Area  | Year Built                 | 1987              | Imp Type            | R1   | Bedrooms   | 3  |
| FLA<br>GAR | FINISHED LIVING AREA<br>GARAGE FINISH | 1,064<br>0 | 1,064<br>288 | 1064<br>0 | Ellective Area             | 1064              | No Stories          | 1.00 | Full Baths | 2  |
| -          | OPEN PORCH FINISHE