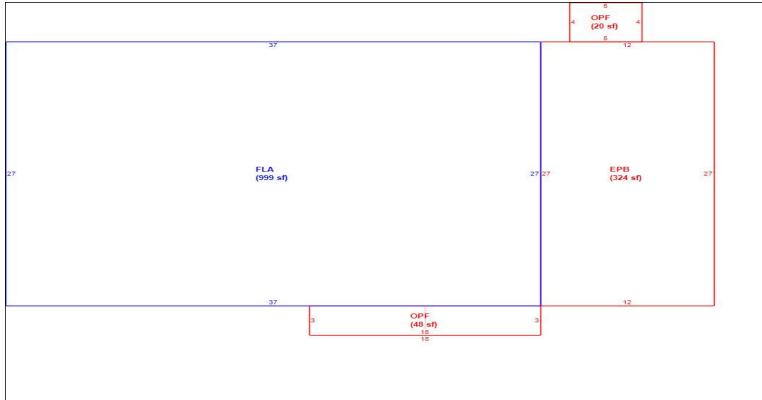

Factor | Loc<br>Factor | Shp<br>Factor | Phys<br>Factor | Class Val | Land<br>Value |
| 1   | 0100                                 | 0       | 0     |              | 1.00 L | Γ    | 12,500.00     | 0.0000          | 2.55          | 1.000         | 1.000          | 0         | 31,875        |
|     |                                      | Total A |       | 0.00         | JV/Mk  |      |               |                 |               | l Adj JV/Mk   |                |           | 31,875        |
|     | Classified Acres 0 Classified JV/Mkt |         |       |              |        | t 31 | ,875          |                 | Classified    | d Adj JV/Mk   | (t             |           | 0             |

Sketch

Bldg 1 Sec 1 of 1 Replacement Cost 147,333 Deprec Bldg Value 135,546 Multi Story 0



|      | Building S                              | Sub Areas  |            |          | Building Valuat            | ion               | Cons          | structio | n Detail   |    |
|------|-----------------------------------------|------------|------------|----------|----------------------------|-------------------|---------------|----------|------------|----|
| Code | Description                             | Living Are | Gross Are  | Eff Area | Year Built                 | 1990              | Imp Type      | R1       | Bedrooms   | 3  |
| FLA  | ENCLOSED PORCH FIN FINISHED LIVING AREA | 0<br>999   | 324<br>999 | -        | Effective Area             | 999               | No Stories    | 1.00     | Full Baths | 1  |
| OPF  | OPEN PORCH FINISHE                      | 0          | 68