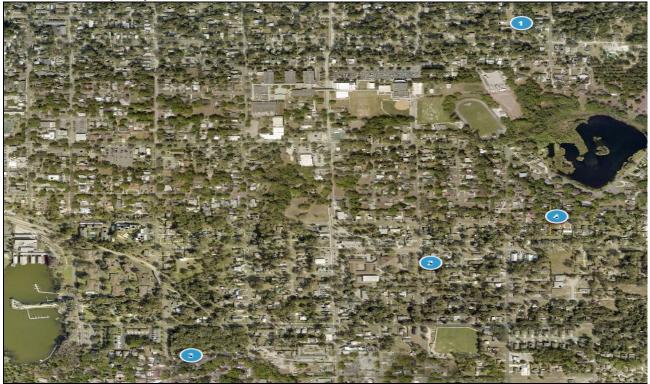

# 2024-0499 Comp Map

| Bubble # | Comp #  | Alternate Key | Parcel Address   | Distance from<br>Subject(mi.) |
|----------|---------|---------------|------------------|-------------------------------|
| 1        | Subject | 1470901       | 926 ROSSITER ST  |                               |
| •        | Subject | 14/0501       | MOUNT DORA       | -                             |
| 2        | Comp 2  | 1473616       | 140 S SIMPSON ST |                               |
| 2        | comp z  | 14/3010       | MOUNT DORA       | 0.58                          |
| 3        | Comp 1  | 2777346       | 511 OAK AVE      |                               |
| 5        | Comp 1  | 2111040       | MOUNT DORA       | 0.91                          |
| 4        | Comp 3  | 1468311       | 1397 E 2ND AVE   |                               |
| 4        | Comp 3  | 1400311       | MOUNT DORA       | 0.46                          |
| 5        |         |               |                  |                               |
| 6        |         |               |                  |                               |
| 7        |         |               |                  |                               |
| 8        |         |               |                  |                               |
|          |         |               |                  |                               |