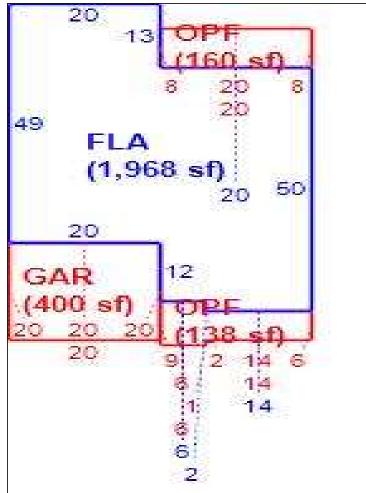

|           |        |               |             |        |           |         |  |
|     |         | Total A    | cres  | 0.00  | JV/Mkt 0             |           |        | Tota          | l Adj JV/Mk | t I    |           | 120,000 |  |
|     |         |            |       | 0.00  |                      |           |        |               |             |        |           | 120,000 |  |
|     | Cla     | assified A | cres  | 0     | Classified JV/Mkt 12 | 20,000    |        | Classified    | d Adj JV/Mk | t      |           | 0       |  |
|     | Sketch  |            |       |       |                      |           |        |               |             |        |           |         |  |

Bldg of 1 Replacement Cost 310,100 Deprec Bldg Value 300,797 Multi Story 0 1 Sec 1



|      | Building S                            | Sub Areas  |              |                            | Building Valuation |               | Cons       | n Detail   |            |    |
|------|---------------------------------------|------------|--------------|----------------------------|--------------------|---------------|------------|------------|------------|----|
| Code | Description                           | Living Are | Gross Are    | Eff Area                   | Year Built         | 2014          | Imp Type   | R1         | Bedrooms   | 3  |
| 1    | FINISHED LIVING AREA<br>GARAGE FINISH | 1,968<br>0 | 1,968<br>400 | 1968<br>0                  | Effective Area     | 1968          | No Stories | 1.00       | Full Baths | 2  |
| OPF  | PF OPEN PORCH FINISHE 0 298           |