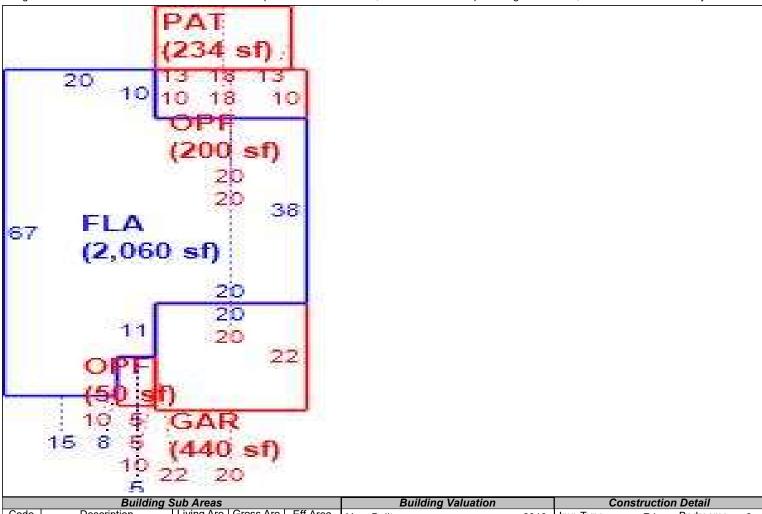

|           |         |  |  |
|     | Total Acres         0.00         JV/Mkt   0         Total Adj JV/Mkt   120,000 |           |        |       |                      |           |        |            |             |        |           |         |  |  |
|     | Cla                                                                            | ssified A | cres   | 0 (   | Classified JV/Mkt 12 | 20,000    |        | Classified | l Adj JV/Mk | t      |           | 0       |  |  |
|     |                                                                                |           |        |       |                      | Sketch    |        |            |             |        |           |         |  |  |

Bldg 1 1 of 1 Replacement Cost 321,870 Deprec Bldg Value 312,214 Multi Story 0 Sec



|            | Building S                         | Sub Areas  |              |          | Building Valuation | 1       | Cons          | structio | n Detail    |    |
|------------|------------------------------------|------------|--------------|----------|--------------------|---------|---------------|----------|-------------|----|
| Code       | Description                        | Living Are | Gross Are    | Eff Area | Year Built         | 2016    | Imp Type      | R1       | Bedrooms    | 3  |
| FLA<br>GAR | FINISHED LIVING AREA GARAGE FINISH | 2,060      | 2,060<br>440 |          | Effective Area     | 2060    | No Stories    | 1.00     | Full Baths  | 2  |
| OPF        | OPEN PORCH FINISHE                 | 0          | 250          | -        | Base Rate          | 130.75  |