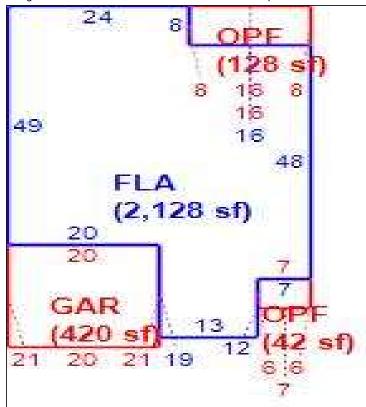

| Depth | Notes<br>Adj | Units   | Unit<br>Price | Depth<br>Factor | Loc<br>Factor | Shp<br>Factor                  | Phys<br>Factor | Class Val | Land<br>Value |
| 1                                                                                    | 0100        | 0     | 0     |              | 1.00 LT | 60,000.00     | 0.0000          | 2.00          | 1.000                          | 1.000          | 0         | 120,000       |
| Total Acres   0.00   JV/Mkt   0   Classified Acres   0   Classified JV/Mkt   120,000 |             |       |       |              |         |               |                 |               | <br>  Adj JV/Mk<br>  Adj JV/Mk |                |           | 120,000<br>0  |

Sketch

Bldg 1 Sec 1 of 1 Replacement Cost 326,514 Deprec Bldg Value 316,719 Multi Story 0



|            | Building S                         |            |              |           | Building Valuation           |                                | Construction Detail |      |            |    |
|------------|------------------------------------|------------|--------------|-----------|------------------------------|--------------------------------|---------------------|------|------------|----|
| Code       | Description                        | Living Are | Gross Are    | Eff Area  | Year Built                   | 2018                           | Imp Type            | R1   | Bedrooms   | 3  |
| FLA<br>GAR | FINISHED LIVING AREA GARAGE FINISH | 2,128<br>0 | 2,128<br>420 | 2128<br>0 | Effective Area               | 2128                           | No Stories          | 1.00 | Full