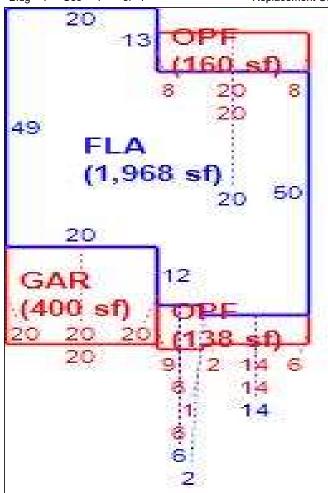

|       |       |                   |           |        |            |             |        |           |         |
|     |         |           |       |       |                   |           |        |            |             |        |           |         |
|     |         |           |       |       |                   |           |        |            |             |        |           |         |
|     |         | Total A   | cres  | 0.00  | JV/Mkt (          | 0 1       |        | Tota       | l Adj JV/Mk | at     |           | 120,000 |
|     | Cla     | ssified A | cres  | 0 (   | Classified JV/Mkt | 120,000   |        | Classified | d Adj JV/Mk | t      |           | 0       |

Sketch Bldg of 1 Replacement Cost 310,100 Deprec Bldg Value 300,797 Multi Story 0 1 Sec 1



|      | Building S                            | Sub Areas  |              |                            | Building Valuation        |                   | Cons          | n Detail   |            |    |
|------|---------------------------------------|------------|--------------|----------------------------|---------------------------|-------------------|---------------|------------|------------|----|
| Code | Description                           | Living Are | Gross Are    | Eff Area                   | Year Built                | 2018              | Imp Type      | R1         | Bedrooms   | 3  |
|      | FINISHED LIVING AREA<br>GARAGE FINISH | 1,968<br>0 | 1,968<br>400 | 1968<br>0                  | Effective Area            | 1968              | No Stories    | 1.00       | Full Baths |