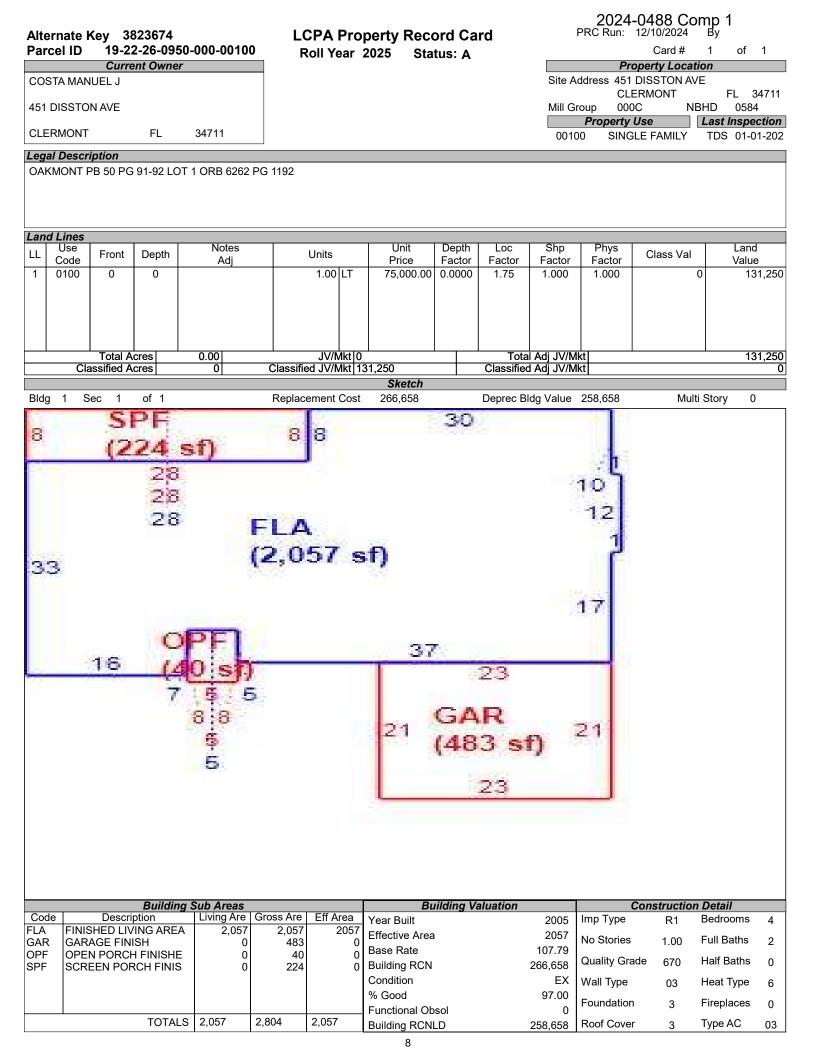

# LAKE COUNTY PROPERTY APPRAISER VAB APPEAL WORKSHEET RESIDENTIAL

|                              |                   |                | RES              | SIDENTIA       | L                |                   |                       |                 |
|------------------------------|-------------------|----------------|------------------|----------------|------------------|-------------------|-----------------------|-----------------|
| Petition #                   | E                 | 2024-0488      |                  | Alternate K    | ey: 3817750      | Parcel I          | D: <b>19-22-26-04</b> | 00-000-01200    |
| Petitioner Name              | Ryan, LL          | .C c/o Rober   | •                | Property       | 657 WIN          | DING LAKE DR      | Check if Mu           | ultiple Parcels |
| The Petitioner is:           | Taxpayer of Re    | cord 🗸 Tax     | payer's agent    | Address        |                  | ERMONT            |                       |                 |
| Other, Explain:              |                   |                |                  | ,              |                  | -                 |                       |                 |
| Owner Name                   | FKHSI             | R PROPCO       | ALP              | Value from     | Value bef        | ore Board Actio   | n Value after I       | Board Actior    |
|                              |                   |                |                  | TRIM Notic     | e Value pres     | ented by Prop App | r Value alter i       |                 |
| 1. Just Value, rec           | quired            |                |                  | \$ 436,0       | 11 \$            | 436,01            | 1                     |                 |
| 2. Assessed or cl            | assified use va   | lue, *if appli | cable            | \$ 310,1       | 20 \$            | 310,12            | 20                    |                 |
| 3. Exempt value,             | *enter "0" if noi | ne             |                  | \$             | -                |                   |                       |                 |
| 4. Taxable Value,            | *required         |                |                  | \$ 310,1       | 20 \$            | 310,12            | 20                    |                 |
| *All values entered          | d should be coun  | ty taxable va  | lues, School an  | d other taxing |                  |                   |                       |                 |
| Last Sale Date               |                   | Prie           | ce:              |                | Arm's Length     | Distressed        | BookI                 | Page            |
| ITEM                         | Subje             | ct             | Compar           | able #1        | Compa            | rable #2          | Compara               | able #3         |
| AK#                          | 38177             |                | 3823             | 674            |                  | 9931              | 38162                 | 253             |
| Address                      | 657 WINDING       | LAKE DR        | 451 DISS         |                |                  | ITT ST            | 1328 LAURE            |                 |
|                              | CLERM             | ONT            | CLER             |                |                  | MONT              | CLERM                 |                 |
| Proximity                    |                   |                | 0.15             |                |                  | Miles             | 0.90 N                |                 |
| Sales Price                  |                   |                | \$485,           |                |                  | ),000<br>5%       | \$440,0               |                 |
| Cost of Sale                 |                   |                | -15<br>0.0       |                |                  | 5%<br>)0%         | -15º<br>2.40          |                 |
| Time Adjust<br>Adjusted Sale |                   |                | \$412            |                |                  | 2,000             | \$384,5               |                 |
| \$/SF FLA                    | \$189.73          | oer SE         | \$200.41         |                |                  | b per SF          | \$188.97              |                 |
| Sale Date                    | φ105.75           |                | 12/22            |                |                  | 7/2023            | 6/3/20                |                 |
| Terms of Sale                |                   |                | Arm's Length     | Distressed     | Arm's Length     | Distressed        | Arm's Length          | Distressed      |
|                              |                   |                | <u>1 - , ,</u>   |                |                  |                   |                       |                 |
| Value Adj.                   | Description       |                | Description      | Adjustment     | Description      | Adjustment        | Description           | Adjustment      |
| Fla SF                       | 2,298             |                | 2,057            | 19280          | 2,027            | 21680             | 2,035                 | 21040           |
| Year Built                   | 2004              |                | 2005             |                | 2016             |                   | 2004                  |                 |
| Constr. Type                 | Blk/Stucco        |                | Blk/Stucco       |                | Blk/Stucco       |                   | Blk/Stucco            |                 |
| Condition                    | Good              |                | Good             |                | Good             |                   | Good                  |                 |
| Baths                        | 2.0               |                | 2.0              |                | 2.0              |                   | 2.0                   |                 |
| Garage/Carport               | 2 Car             |                | 2 Car            |                | 3 Car            | -10000            | 2 Car                 |                 |
| Porches                      | Yes               |                | Yes              |                | Yes              |                   | Yes                   |                 |
| Pool                         | Ν                 |                | N                | 0              | Y                | -20000            | N                     | 0               |
| Fireplace                    | 0                 |                | 0                | 0              | 0                | 0                 | 0                     | 0               |
| AC                           | Central           |                | Central          | 0              | Central          | 0                 | Central               | 0               |
| Other Adds                   | None              |                | None             |                | DGF              | -10000            | None                  |                 |
| Site Size                    | Lot               |                | Lot              |                | Lot              |                   | Lot                   |                 |
| Location                     | Neighborhood      |                | Neighborhood     | ł              | Neighborhoo      | d                 | Neighborhood          |                 |
| View                         | Conservation      |                | Water            | -10000         | House            | 10000             | House                 | 10000           |
|                              |                   |                | Net Adj. 2.3%    | 9280           | -Net Adj. 1.9%   | -8320             | Net Adj. 8.1%         | 31040           |
|                              |                   |                | Gross Adj. 7.1%  |                | Gross Adj. 16.2  | % 71680           | Gross Adj. 8.1%       | 31040           |
|                              | Market Value      | \$436,011      | Adj Market Value | \$421,530      | Adj Market Value |                   | Adj Market Value      | \$415,600       |
| Adj. Sales Price             | Value per SF      | 189.73         |                  |                |                  |                   |                       |                 |
|                              | P•. •.            |                |                  |                |                  |                   |                       |                 |

### LCPA Property Record Card Roll Year 2025 Status: A

2024-0488 Comp 1 PRC Run: 12/10/2024 By

Card # 1 of 1

| Parcel                                                                   | ID 19-2                   | 2-26-0       | 950-000           | -00100                      | Ro             | ll Yea  | r 202         | 5 Sta      | atus: A            |               |                                              | Card #     | 1          | of 1       |
|--------------------------------------------------------------------------|---------------------------|--------------|-------------------|-----------------------------|----------------|---------|---------------|------------|--------------------|---------------|----------------------------------------------|------------|------------|------------|
| Miscellaneous Features<br>*Only the first 10 records are reflected below |                           |              |                   |                             |                |         |               |            |                    |               |                                              |            |            |            |
| Code                                                                     |                           | Descrip      | tion              | Ur                          | nits           | Type    |               | it Price   | Year Blt           | Effect Yr     | RCN                                          | %Good      | Ar         | or Value   |
| FOP3                                                                     | OPEN PORC                 |              |                   |                             | 00.00          |         | iF            | 13.25      | 2022               | 2022          | 3975.00                                      |            |            | 3,776      |
|                                                                          |                           |              |                   |                             |                |         |               |            |                    |               |                                              |            |            |            |
|                                                                          |                           |              |                   |                             |                |         |               |            |                    |               |                                              |            |            |            |
|                                                                          |                           |              |                   |                             |                |         |               |            |                    |               |                                              |            |            |            |
|                                                                          |                           |              |                   |                             |                |         |               |            |                    |               |                                              |            |            |            |
|                                                                          |                           |              |                   |                             |                |         | Bui           | ding Per   | mits               |               |                                              |            |            |            |
| Roll Yea                                                                 |                           | ID           | Issue Da          | ·                           |                | Am      | ount          | Туре       |                    | Descrip       | tion                                         | Review D   |            | CO Date    |
| 2023<br>2023                                                             | 22-2550<br>22-3418        |              | 06-01-20 01-21-20 |                             |                |         | 15,00<br>6,00 |            | RET<br>RTN 80X6    |               |                                              | 04-03-20   |            |            |
| 2019                                                                     | SALE                      |              | 01-01-20          | 18 04-25-2                  | 2019           |         | ,             | 1 0099     | CHECK VAL          |               | _                                            | 04-29-20   | -          |            |
| 2006                                                                     | 20050112                  | 55           | 02-10-20          | 05 07-12-2                  | 2005           |         | 126,58        | 8 0000     | SFR 451 DIS        | 55TON AVE     | =                                            |            |            |            |
|                                                                          |                           |              |                   |                             |                |         |               |            |                    |               |                                              |            |            |            |
|                                                                          |                           |              |                   |                             |                |         |               |            |                    |               |                                              |            |            |            |
|                                                                          |                           |              |                   |                             |                |         |               |            |                    |               |                                              |            |            |            |
|                                                                          |                           |              |                   |                             |                |         |               |            |                    |               |                                              |            |            |            |
| Inotri                                                                   | ument No                  | Book         | /Page             | Sales Inform                | ation<br>Instr |         | Code          | Vac/Imp    | Sale Price         | Code          | Exen<br>Description                          | nptions    | Year       | Amount     |
|                                                                          | 3156162                   | 6262         | 1192              | 12-22-2023                  | WD             | Q/0     | 01            | l l        | 485,000            |               | Description                                  |            | Tear       | Amount     |
| 2018                                                                     | 3105583<br>6056255        | 5166<br>4787 | 2074<br>0024      | 09-06-2018<br>05-26-2016    | WD<br>WD       | Q       | Q<br>Q        | I          | 245,000<br>220,000 | D             |                                              |            |            |            |
| 2010                                                                     | 0000200                   | 2985         | 1547              | 10-17-2005                  | WD             | Q<br>Q  | Q             |            | 335,000            | D             |                                              |            |            |            |
|                                                                          |                           | 2910         | 0105              | 07-27-2005                  | WD             | Q       | Q             | I          | 244,900            | 0             |                                              |            |            |            |
|                                                                          |                           |              |                   |                             |                |         |               |            |                    |               |                                              | Total      |            | 0.00       |
|                                                                          |                           |              |                   |                             |                |         | Val           | ue Sumn    | nary               |               |                                              |            |            |            |
| Land V                                                                   | alue Bldg                 | l Value      | Misc              | Value Marl                  | ket Valu       | ie De   | ferred        | Amt A      | ssd Value          | Cnty Ex An    | nt Co Tax Val                                | Sch Tax    | Val Pre    | vious Valu |
| 131,2                                                                    | 50 25                     | 8,658        | 3,7               | 76 39                       | 93,684         |         | 0             |            | 393684             | 0.00          | 393684                                       | 393684     | ŀ          | 393,784    |
| 2501/719                                                                 | DEED LEG                  | AL INCL      | TRACT             | NOT OWNE                    | D BY G         | RANTO   |               | arcel Not  |                    | AKMONT I      | HOMEOWNERS AS                                | SN         |            |            |
| 06FC PF                                                                  |                           | /ERLOO       | KS LAKE           | ADD PHYS                    |                |         |               |            |                    |               |                                              |            |            |            |
| 4787/24                                                                  | ALEJANDRO                 | & ANA        | ALONSO            | TO FRANKLI                  | N & MI0        | DSSOT   | TYS C         | OSS HW     |                    |               |                                              |            |            |            |
|                                                                          | K APP SUBM<br>JRTESY HX ( |              |                   |                             |                |         |               |            |                    |               |                                              |            |            |            |
|                                                                          |                           |              |                   | S FROM 3 SF<br>S COSS TO JO |                |         |               |            | MLS G48226         | 66 CRA 07     | 0616                                         |            |            |            |
| 18X COL                                                                  | JRTESY HX (               | CARD S       | ENT 0920          | )18                         |                |         |               |            |                    |               |                                              |            |            |            |
|                                                                          | JRTESY HX (<br>OC FROM 11 |              |                   | 219<br>MHS 042519           |                |         |               |            |                    |               |                                              |            |            |            |
|                                                                          |                           |              |                   | FOR LANSC                   |                |         |               |            |                    |               |                                              |            |            |            |
| 0202/118                                                                 | 52 JOSE V OI              | NILOA (      |                   |                             |                | L J CO  |               |            | D                  |               |                                              |            |            |            |
|                                                                          |                           |              |                   |                             |                |         |               |            |                    |               |                                              |            |            |            |
|                                                                          |                           |              |                   |                             |                |         |               |            |                    |               |                                              |            |            |            |
|                                                                          |                           |              |                   |                             |                |         |               |            |                    |               |                                              |            |            |            |
|                                                                          |                           |              |                   |                             |                |         |               |            |                    |               |                                              |            |            |            |
|                                                                          |                           |              |                   |                             |                |         |               |            |                    |               |                                              |            |            |            |
|                                                                          |                           |              |                   |                             |                |         |               |            |                    |               |                                              |            |            |            |
|                                                                          |                           |              |                   |                             |                |         |               |            |                    |               | er for the sole purpo<br>e Code. The Lake Co |            |            |            |
| make                                                                     | es no represe             | ntations     | or warra          | nties regardin              | g the co       | omplete | eness a       | ind accura | acy of the data    | a herein, its | use or interpretatio                         | n, the fee | or equita  | able title |
| 0'                                                                       | wnership of t             | ne prope     | erty, and a       | assumes no li               | ability a      | ssociat | ed with       | the use of | or misuse. Se      | e the poste   | d Site Notice on our                         | website f  | or details | ). ***     |