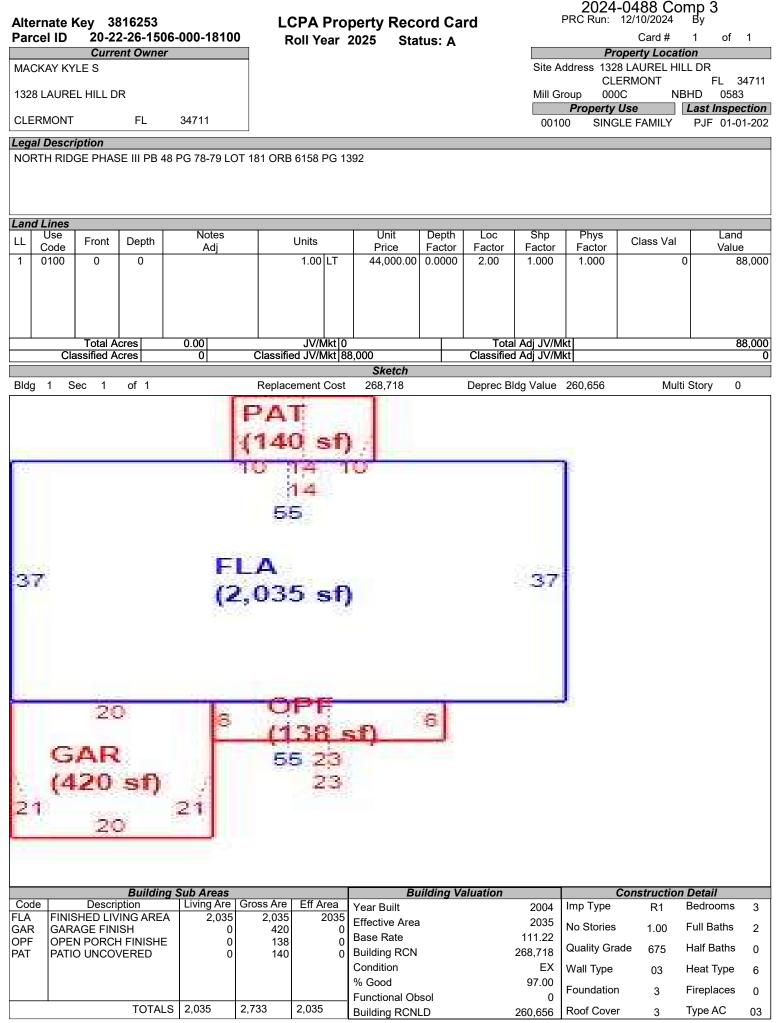

# LAKE COUNTY PROPERTY APPRAISER VAB APPEAL WORKSHEET RESIDENTIAL

|                              |                   |                | RES              | SIDENTIA       | L                |                   |                       |                 |
|------------------------------|-------------------|----------------|------------------|----------------|------------------|-------------------|-----------------------|-----------------|
| Petition #                   | E                 | 2024-0488      |                  | Alternate K    | ey: 3817750      | Parcel I          | D: <b>19-22-26-04</b> | 00-000-01200    |
| Petitioner Name              | Ryan, LL          | .C c/o Rober   | •                | Property       | 657 WIN          | DING LAKE DR      | Check if Mu           | ultiple Parcels |
| The Petitioner is:           | Taxpayer of Re    | cord 🗸 Tax     | payer's agent    | Address        |                  | ERMONT            |                       |                 |
| Other, Explain:              |                   |                |                  | ,              |                  | -                 |                       |                 |
| Owner Name                   | FKHSI             | R PROPCO       | ALP              | Value from     | Value bef        | ore Board Actio   | n Value after I       | Board Actior    |
|                              |                   |                |                  | TRIM Notic     | e Value pres     | ented by Prop App | r Value alter i       |                 |
| 1. Just Value, rec           | quired            |                |                  | \$ 436,0       | 11 \$            | 436,01            | 1                     |                 |
| 2. Assessed or cl            | assified use va   | lue, *if appli | cable            | \$ 310,1       | 20 \$            | 310,12            | 20                    |                 |
| 3. Exempt value,             | *enter "0" if noi | ne             |                  | \$             | -                |                   |                       |                 |
| 4. Taxable Value,            | *required         |                |                  | \$ 310,1       | 20 \$            | 310,12            | 20                    |                 |
| *All values entered          | d should be coun  | ty taxable va  | lues, School an  | d other taxing |                  |                   |                       |                 |
| Last Sale Date               |                   | Prie           | ce:              |                | Arm's Length     | Distressed        | BookI                 | Page            |
| ITEM                         | Subje             | ct             | Compar           | able #1        | Compa            | rable #2          | Compara               | able #3         |
| AK#                          | 38177             |                | 3823             | 674            |                  | 9931              | 38162                 | 253             |
| Address                      | 657 WINDING       | LAKE DR        | 451 DISS         |                |                  | ITT ST            | 1328 LAURE            |                 |
|                              | CLERM             | ONT            | CLER             |                |                  | MONT              | CLERM                 |                 |
| Proximity                    |                   |                | 0.15             |                |                  | Miles             | 0.90 N                |                 |
| Sales Price                  |                   |                | \$485,           |                |                  | ),000<br>5%       | \$440,0               |                 |
| Cost of Sale                 |                   |                | -15<br>0.0       |                |                  | 5%<br>)0%         | -15º<br>2.40          |                 |
| Time Adjust<br>Adjusted Sale |                   |                | \$412            |                |                  | 2,000             | \$384,5               |                 |
| \$/SF FLA                    | \$189.73          | oer SE         | \$200.41         |                |                  | b per SF          | \$188.97              |                 |
| Sale Date                    | φ105.75           |                | 12/22            |                |                  | 7/2023            | 6/3/20                |                 |
| Terms of Sale                |                   |                | Arm's Length     | Distressed     | Arm's Length     | Distressed        | Arm's Length          | Distressed      |
|                              |                   |                | <u>1 - , ,</u>   |                |                  |                   |                       |                 |
| Value Adj.                   | Description       |                | Description      | Adjustment     | Description      | Adjustment        | Description           | Adjustment      |
| Fla SF                       | 2,298             |                | 2,057            | 19280          | 2,027            | 21680             | 2,035                 | 21040           |
| Year Built                   | 2004              |                | 2005             |                | 2016             |                   | 2004                  |                 |
| Constr. Type                 | Blk/Stucco        |                | Blk/Stucco       |                | Blk/Stucco       |                   | Blk/Stucco            |                 |
| Condition                    | Good              |                | Good             |                | Good             |                   | Good                  |                 |
| Baths                        | 2.0               |                | 2.0              |                | 2.0              |                   | 2.0                   |                 |
| Garage/Carport               | 2 Car             |                | 2 Car            |                | 3 Car            | -10000            | 2 Car                 |                 |
| Porches                      | Yes               |                | Yes              |                | Yes              |                   | Yes                   |                 |
| Pool                         | Ν                 |                | N                | 0              | Y                | -20000            | N                     | 0               |
| Fireplace                    | 0                 |                | 0                | 0              | 0                | 0                 | 0                     | 0               |
| AC                           | Central           |                | Central          | 0              | Central          | 0                 | Central               | 0               |
| Other Adds                   | None              |                | None             |                | DGF              | -10000            | None                  |                 |
| Site Size                    | Lot               |                | Lot              |                | Lot              |                   | Lot                   |                 |
| Location                     | Neighborhood      |                | Neighborhood     | ł              | Neighborhoo      | d                 | Neighborhood          |                 |
| View                         | Conservation      |                | Water            | -10000         | House            | 10000             | House                 | 10000           |
|                              |                   |                | Net Adj. 2.3%    | 9280           | -Net Adj. 1.9%   | -8320             | Net Adj. 8.1%         | 31040           |
|                              |                   |                | Gross Adj. 7.1%  |                | Gross Adj. 16.2  | % 71680           | Gross Adj. 8.1%       | 31040           |
|                              | Market Value      | \$436,011      | Adj Market Value | \$421,530      | Adj Market Value |                   | Adj Market Value      | \$415,600       |
| Adj. Sales Price             | Value per SF      | 189.73         |                  |                |                  |                   |                       |                 |
|                              | P•. •.            |                |                  |                |                  |                   |                       |                 |