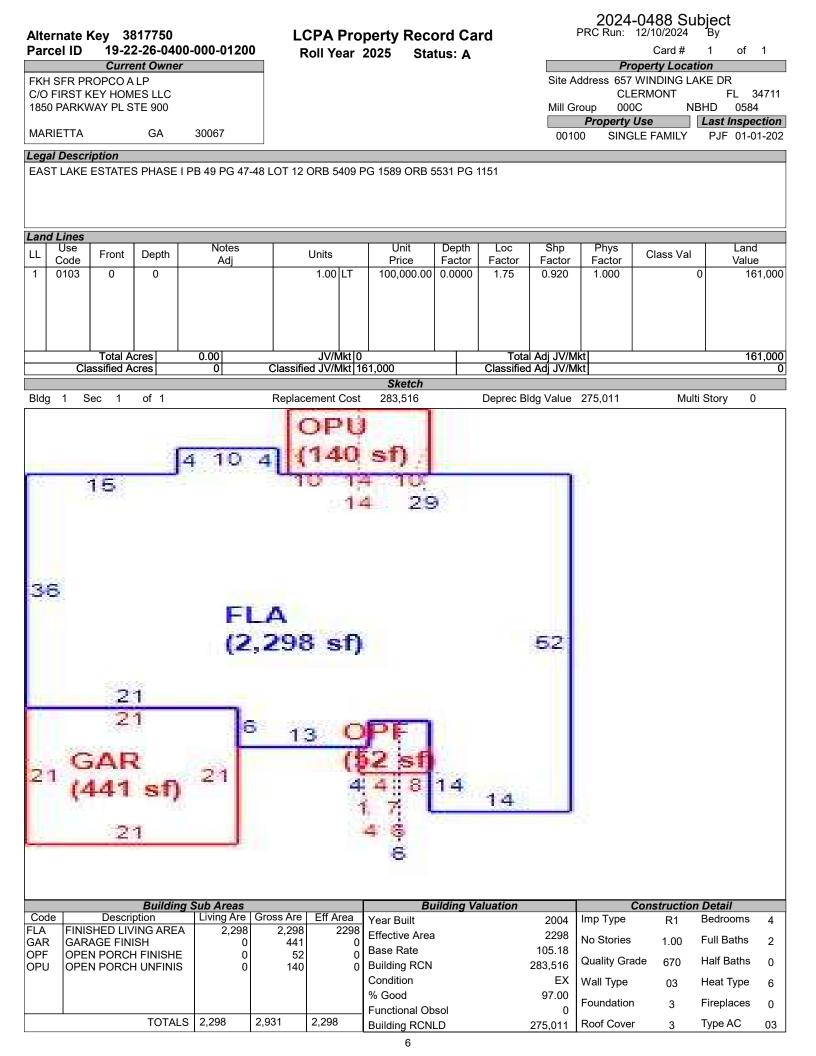

# LAKE COUNTY PROPERTY APPRAISER VAB APPEAL WORKSHEET RESIDENTIAL

|                              |                   |                | RES              | SIDENTIA       | L                |                   |                       |                 |
|------------------------------|-------------------|----------------|------------------|----------------|------------------|-------------------|-----------------------|-----------------|
| Petition #                   | E                 | 2024-0488      |                  | Alternate K    | ey: 3817750      | Parcel I          | D: <b>19-22-26-04</b> | 00-000-01200    |
| Petitioner Name              | Ryan, LL          | .C c/o Rober   | •                | Property       | 657 WIN          | DING LAKE DR      | Check if Mu           | ultiple Parcels |
| The Petitioner is:           | Taxpayer of Re    | cord 🗸 Tax     | payer's agent    | Address        |                  | ERMONT            |                       |                 |
| Other, Explain:              |                   |                |                  | ,              |                  | -                 |                       |                 |
| Owner Name                   | FKHSI             | R PROPCO       | ALP              | Value from     | Value bef        | ore Board Actio   | n Value after I       | Board Actior    |
|                              |                   |                |                  | TRIM Notic     | e Value pres     | ented by Prop App | r Value alter i       |                 |
| 1. Just Value, rec           | quired            |                |                  | \$ 436,0       | 11 \$            | 436,01            | 1                     |                 |
| 2. Assessed or cl            | assified use va   | lue, *if appli | cable            | \$ 310,1       | 20 \$            | 310,12            | 20                    |                 |
| 3. Exempt value,             | *enter "0" if noi | ne             |                  | \$             | -                |                   |                       |                 |
| 4. Taxable Value,            | *required         |                |                  | \$ 310,1       | 20 \$            | 310,12            | 20                    |                 |
| *All values entered          | d should be coun  | ty taxable va  | lues, School an  | d other taxing |                  |                   |                       |                 |
| Last Sale Date               |                   | Prie           | ce:              |                | Arm's Length     | Distressed        | BookI                 | Page            |
| ITEM                         | Subje             | ct             | Compar           | able #1        | Compa            | rable #2          | Compara               | able #3         |
| AK#                          | 38177             |                | 3823             | 674            |                  | 9931              | 38162                 | 253             |
| Address                      | 657 WINDING       | LAKE DR        | 451 DISS         |                |                  | ITT ST            | 1328 LAURE            |                 |
|                              | CLERM             | ONT            | CLER             |                |                  | MONT              | CLERM                 |                 |
| Proximity                    |                   |                | 0.15             |                |                  | Miles             | 0.90 N                |                 |
| Sales Price                  |                   |                | \$485,           |                |                  | ),000<br>5%       | \$440,0               |                 |
| Cost of Sale                 |                   |                | -15<br>0.0       |                |                  | 5%<br>)0%         | -15º<br>2.40          |                 |
| Time Adjust<br>Adjusted Sale |                   |                | \$412            |                |                  | 2,000             | \$384,5               |                 |
| \$/SF FLA                    | \$189.73          | oer SE         | \$200.41         |                |                  | b per SF          | \$188.97              |                 |
| Sale Date                    | φ105.75           |                | 12/22            |                |                  | 7/2023            | 6/3/20                |                 |
| Terms of Sale                |                   |                | Arm's Length     | Distressed     | Arm's Length     | Distressed        | Arm's Length          | Distressed      |
|                              |                   |                | <u>1 - , ,</u>   |                |                  |                   |                       |                 |
| Value Adj.                   | Description       |                | Description      | Adjustment     | Description      | Adjustment        | Description           | Adjustment      |
| Fla SF                       | 2,298             |                | 2,057            | 19280          | 2,027            | 21680             | 2,035                 | 21040           |
| Year Built                   | 2004              |                | 2005             |                | 2016             |                   | 2004                  |                 |
| Constr. Type                 | Blk/Stucco        |                | Blk/Stucco       |                | Blk/Stucco       |                   | Blk/Stucco            |                 |
| Condition                    | Good              |                | Good             |                | Good             |                   | Good                  |                 |
| Baths                        | 2.0               |                | 2.0              |                | 2.0              |                   | 2.0                   |                 |
| Garage/Carport               | 2 Car             |                | 2 Car            |                | 3 Car            | -10000            | 2 Car                 |                 |
| Porches                      | Yes               |                | Yes              |                | Yes              |                   | Yes                   |                 |
| Pool                         | Ν                 |                | N                | 0              | Y                | -20000            | N                     | 0               |
| Fireplace                    | 0                 |                | 0                | 0              | 0                | 0                 | 0                     | 0               |
| AC                           | Central           |                | Central          | 0              | Central          | 0                 | Central               | 0               |
| Other Adds                   | None              |                | None             |                | DGF              | -10000            | None                  |                 |
| Site Size                    | Lot               |                | Lot              |                | Lot              |                   | Lot                   |                 |
| Location                     | Neighborhood      |                | Neighborhood     | ł              | Neighborhoo      | d                 | Neighborhood          |                 |
| View                         | Conservation      |                | Water            | -10000         | House            | 10000             | House                 | 10000           |
|                              |                   |                | Net Adj. 2.3%    | 9280           | -Net Adj. 1.9%   | -8320             | Net Adj. 8.1%         | 31040           |
|                              |                   |                | Gross Adj. 7.1%  |                | Gross Adj. 16.2  | % 71680           | Gross Adj. 8.1%       | 31040           |
|                              | Market Value      | \$436,011      | Adj Market Value | \$421,530      | Adj Market Value |                   | Adj Market Value      | \$415,600       |
| Adj. Sales Price             | Value per SF      | 189.73         |                  |                |                  |                   |                       |                 |
|                              | P•. •.            |                |                  |                |                  |                   |                       |                 |

## LCPA Property Record Card

Status: A

Roll Year 2025

2024-0488 Subject PRC Run: 12/10/2024 By

Card # 1 of 1

|      | Miscellaneous Features<br>*Only the first 10 records are reflected below      |  |  |  |  |  |  |  |  |  |  |  |  |  |  |
|------|-------------------------------------------------------------------------------|--|--|--|--|--|--|--|--|--|--|--|--|--|--|
| Code | Code Description Units Type Unit Price Year Blt Effect Yr RCN %Good Apr Value |  |  |  |  |  |  |  |  |  |  |  |  |  |  |
|      |                                                                               |  |  |  |  |  |  |  |  |  |  |  |  |  |  |
|      |                                                                               |  |  |  |  |  |  |  |  |  |  |  |  |  |  |
|      |                                                                               |  |  |  |  |  |  |  |  |  |  |  |  |  |  |
|      |                                                                               |  |  |  |  |  |  |  |  |  |  |  |  |  |  |
|      |                                                                               |  |  |  |  |  |  |  |  |  |  |  |  |  |  |
|      |                                                                               |  |  |  |  |  |  |  |  |  |  |  |  |  |  |
|      |                                                                               |  |  |  |  |  |  |  |  |  |  |  |  |  |  |
|      |                                                                               |  |  |  |  |  |  |  |  |  |  |  |  |  |  |
|      |                                                                               |  |  |  |  |  |  |  |  |  |  |  |  |  |  |
|      |                                                                               |  |  |  |  |  |  |  |  |  |  |  |  |  |  |
|      |                                                                               |  |  |  |  |  |  |  |  |  |  |  |  |  |  |

| Building Permits |          |      |          |      |            |       |     |        |         |             |         |             |          |      |         |
|------------------|----------|------|----------|------|------------|-------|-----|--------|---------|-------------|---------|-------------|----------|------|---------|
| Roll Year        | Permit   | ID   | Issue Da | ate  | Comp C     | Date  | Am  | nount  | Туре    |             | Descrip | otion       | Review D | Date | CO Date |
| 2005             | 20040607 | 28   | 07-16-20 | 004  | 03-29-2    | 005   |     | 124,56 | 4 0000  | SFR 657 WIN | DING LA | KE DR       |          |      |         |
|                  |          |      |          |      |            |       |     |        |         |             |         |             |          |      |         |
|                  |          |      |          |      |            |       |     |        |         |             |         |             |          |      |         |
|                  |          |      |          |      |            |       |     |        |         |             |         |             |          |      |         |
|                  |          |      |          |      |            |       |     |        |         |             |         |             |          |      |         |
|                  |          |      |          |      |            |       |     |        |         |             |         |             |          |      |         |
|                  |          |      |          |      |            |       |     |        |         |             |         |             |          |      |         |
|                  |          |      |          |      |            |       |     |        |         |             |         |             |          |      |         |
|                  |          |      |          |      |            |       |     |        |         |             |         |             |          |      |         |
|                  |          |      |          |      |            |       |     |        |         |             |         |             |          |      |         |
|                  |          |      |          |      |            |       |     |        |         |             |         |             |          |      |         |
|                  |          |      |          | Sale | es Informa | ation |     |        |         |             |         | Exer        | nptions  |      |         |
| Instrume         | ent No   | Boo  | k/Page   |      | ale Date   | Instr | Q/U | Code   | Vac/Imp | Sale Price  | Code    | Description |          | Year | Amount  |
| 202009           |          | 5531 | 1151     |      | 05-2020    | WD    | U   | 11     | 1       | 0           | -       |             |          |      |         |
| 202003           |          | 5409 |          |      | 15-2020    | WD    | Q   | 01     |         | 230,500     |         |             |          |      |         |
| 201913           |          | 5382 |          |      | -02-2019   | CT    | Ū   | U      |         | 100         |         |             |          |      |         |
|                  |          | 4576 |          |      | 29-2014    | WD    | Q   | Q      | · ·     | 175,500     |         |             |          |      |         |
|                  |          | 2763 |          |      | 29-2004    | WD    | Q   | Q      | Ì       | 202,300     |         |             |          |      |         |
|                  |          |      |          |      |            |       |     |        |         | ,           |         |             |          |      |         |
|                  |          |      |          |      |            |       |     |        |         |             |         |             |          |      |         |
|                  |          |      |          |      |            |       |     |        |         |             |         |             | Total    |      | 0.00    |
|                  |          |      | -        |      |            |       |     |        |         |             |         |             |          |      |         |

#### Value Summary

| Land Value | Bldg Value | Misc Value | Market Value | Deferred Amt | Assd Value | Cnty Ex Amt | Co Tax Val | Sch Tax Val | Previous Valu |
|------------|------------|------------|--------------|--------------|------------|-------------|------------|-------------|---------------|
| 161,000    | 275,011    | 0          | 436,011      | 94881        | 341130     | 0.00        | 341130     | 436011      | 436,011       |
|            |            |            |              | Parcel       | Notes      |             |            |             |               |

05 LOC FROM 150 FER 111704

05 QG FROM 635 FER 040505

4576/2275 DAVID S & JANE MARY STONE TO HESTON W JOSEPH UNMARRIED AND JENNIFER B ARCHIBALD UNMARRIED ONLY 15IT SKETCH APPEARS ACCURATE 3FIX FROM 2 4FIX FROM 1 SFR FRESHLY PAINTED INSIDE OUT NEW FLOORING THROUGHOUT PER MLS

1511 SKETCH APPEARS ACCURATE 3FIX FROM 2 4FIX FROM 1 SFR FRESHLY PAINTED INSIDE OUT NEW FLOORING THROUGHOUT PER MLS O5309292 CRA 021815

5382/2452 CT VS JENNIFER ARCHIBALD AND FBC MORTGAGE LLC SOLD TO HESTON W JOSEPH

5409/1589 HESTON W & GLORIA PATRICIA JOSEPH TO CERBERUS SFR HOLDINGS III LP

5531/1151 FKH SFR PROPCO A L.P FKA CERBERUS SFR HOLDINGS III L.P TO FKH SFR PROPCO A L.P C/O FIRST KEY HOMES LLC

5531/1151 M SALE INCL 14 LOTS IN VARIOUS SUBS

20VAB PETITION 2020-197 TJW 092420

20VAB PETITION 2020-197 WITHDRAWN NO CHANGE TJW 111020

21 MLS G5024153 SFR IS IN GOOD CONDITION BDK 081020

21VAB PETITION 2021-112 TJW 091521

21BILL CORRECTION 2021-0014 REDUCED BLDG VALUE TO MARKET TJW PAP 030422