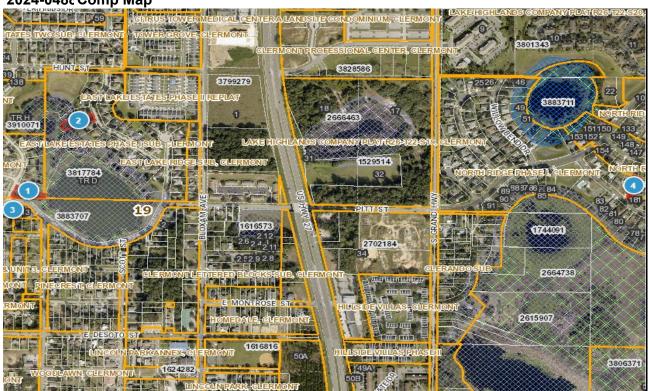

## 2024-0488 Comp Map

| Bubble # | Comp #  | Alternate Key | Parcel Address      | Distance from<br>Subject(mi.) |
|----------|---------|---------------|---------------------|-------------------------------|
| 1        | Comp 1  | 3823674       | 451 DISSTON AVE     |                               |
| •        | Comp    | 5025074       | CLERMONT            | 0.15                          |
| 2        | Subject | 3817750       | 657 WINDING LAKE DR |                               |
| Z        | Subject | 3017730       | CLERMONT            | -                             |
| 3        | Comp 2  | 1789931       | 475 PITT ST         |                               |
| 3        | Comp 2  | 1705551       | CLERMONT            | 0.2                           |
| 4        | Comp 3  | 3816253       | 1328 LAUREL HILL DR |                               |
| 4        | Comp 3  | 5010255       | CLERMONT            | 0.9                           |
| 5        |         |               |                     |                               |
| 6        |         |               |                     |                               |
| 7        |         |               |                     |                               |
| 8        |         |               |                     |                               |
|          |         |               |                     |                               |