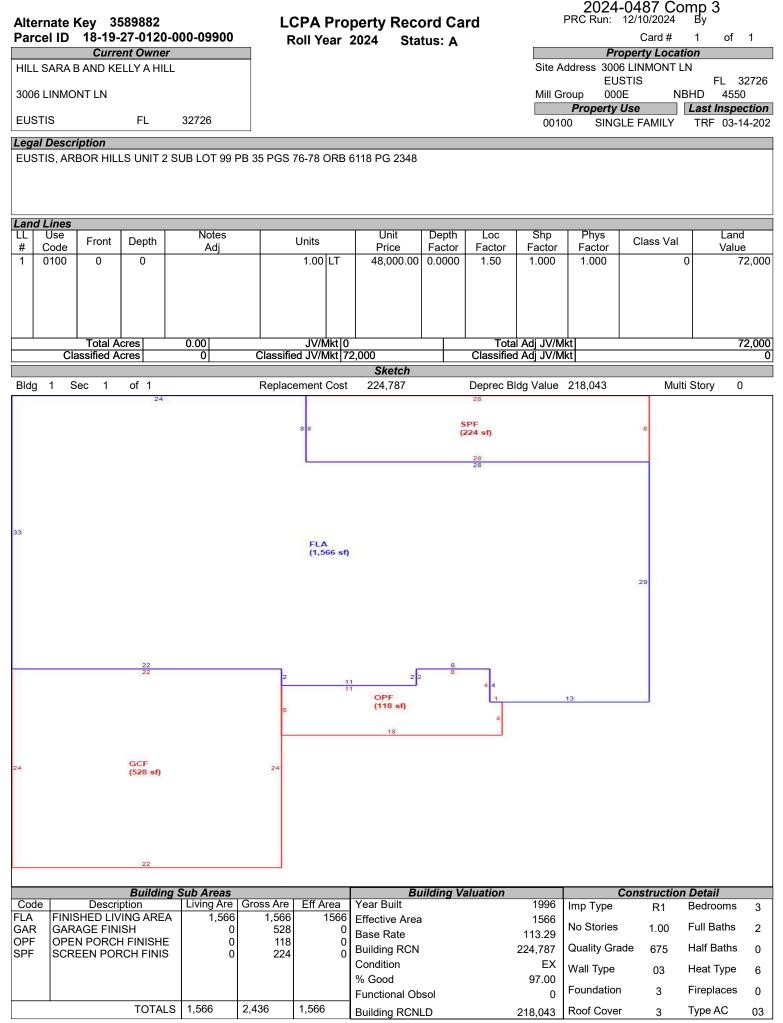

## LCPA Property Record Card

Status: A

Roll Year 2024

2024-0487 Comp 3 PRC Run: 12/10/2024 By

Card # 1 of 1

|      | Miscellaneous Features                         |       |      |            |          |           |     |       |           |  |  |  |
|------|------------------------------------------------|-------|------|------------|----------|-----------|-----|-------|-----------|--|--|--|
|      | *Only the first 10 records are reflected below |       |      |            |          |           |     |       |           |  |  |  |
| Code | Description                                    | Units | Туре | Unit Price | Year Blt | Effect Yr | RCN | %Good | Apr Value |  |  |  |
|      |                                                |       |      |            |          |           |     |       |           |  |  |  |
|      |                                                |       |      |            |          |           |     |       |           |  |  |  |
|      |                                                |       |      |            |          |           |     |       |           |  |  |  |
|      |                                                |       |      |            |          |           |     |       |           |  |  |  |
|      |                                                |       |      |            |          |           |     |       |           |  |  |  |
|      |                                                |       |      |            |          |           |     |       |           |  |  |  |
|      |                                                |       |      |            |          |           |     |       |           |  |  |  |
|      |                                                |       |      |            |          |           |     |       |           |  |  |  |
|      |                                                |       |      |            |          |           |     |       |           |  |  |  |
|      |                                                |       |      |            |          |           |     |       |           |  |  |  |
|      |                                                |       |      |            |          |           |     |       |           |  |  |  |
|      |                                                |       |      |            |          |           |     |       |           |  |  |  |
|      |                                                |       |      |            |          |           |     |       |           |  |  |  |

|           | Building Permits |            |            |        |      |                      |             |         |  |  |  |
|-----------|------------------|------------|------------|--------|------|----------------------|-------------|---------|--|--|--|
| Roll Year | Permit ID        | Issue Date | Comp Date  | Amount | Туре | Description          | Review Date | CO Date |  |  |  |
| 1997      | 9600127          | 02-01-1996 | 12-01-1996 | 97,000 | 0000 | 3BR SFR,3006 LINMONT |             |         |  |  |  |
|           |                  |            |            |        |      |                      |             |         |  |  |  |
|           |                  |            |            |        |      |                      |             |         |  |  |  |
|           |                  |            |            |        |      |                      |             |         |  |  |  |
|           |                  |            |            |        |      |                      |             |         |  |  |  |
|           |                  |            |            |        |      |                      |             |         |  |  |  |
|           |                  |            |            |        |      |                      |             |         |  |  |  |
|           |                  |            |            |        |      |                      |             |         |  |  |  |
|           |                  |            |            |        |      |                      |             |         |  |  |  |
|           |                  |            |            |        |      |                      |             |         |  |  |  |
|           |                  |            |            |        |      |                      |             |         |  |  |  |

|                                                      |                                      |                                      | Sales Informa                                                      | Exemptions                 |                       |                           |         |                                    |                                                                                                                        |                                   |              |                |  |  |  |  |  |  |  |
|------------------------------------------------------|--------------------------------------|--------------------------------------|--------------------------------------------------------------------|----------------------------|-----------------------|---------------------------|---------|------------------------------------|------------------------------------------------------------------------------------------------------------------------|-----------------------------------|--------------|----------------|--|--|--|--|--|--|--|
| Instrument No                                        | Book                                 | /Page                                | Sale Date                                                          | Instr                      | Q/U                   | Code                      | Vac/Imp | Sale Price                         | Code                                                                                                                   | Description                       | Year         | Amount         |  |  |  |  |  |  |  |
| 2023037977<br>2022139618<br>2022139619<br>2022134220 | 6118<br>6042<br>6042<br>6036<br>4547 | 2348<br>0725<br>0726<br>0526<br>1987 | 03-30-2023<br>06-30-2022<br>10-10-2022<br>10-10-2022<br>10-31-2014 | WD<br>WD<br>PO<br>PO<br>WD | Q<br>U<br>U<br>U<br>U | 01<br>37<br>11<br>11<br>U |         | 339,000<br>343,800<br>0<br>140,000 | 039<br>059                                                                                                             | HOMESTEAD<br>ADDITIONAL HOMESTEAD | 2024<br>2024 | 25000<br>25000 |  |  |  |  |  |  |  |
|                                                      |                                      |                                      |                                                                    |                            |                       |                           |         |                                    |                                                                                                                        | Total                             |              | 50,000.00      |  |  |  |  |  |  |  |
|                                                      | Value Summary                        |                                      |                                                                    |                            |                       |                           |         |                                    |                                                                                                                        |                                   |              |                |  |  |  |  |  |  |  |
| Land Value Bldg                                      | g Value                              | Misc                                 | Value Mark                                                         | et Value                   | e De                  | eferred                   | Amt As  | sd Value C                         | Land Value Bldg Value Misc Value Market Value Deferred Amt Assd Value Cnty Ex Amt Co Tax Val Sch Tax Val Previous Valu |                                   |              |                |  |  |  |  |  |  |  |

290043

50,000.00

240043

265043

283,429

0