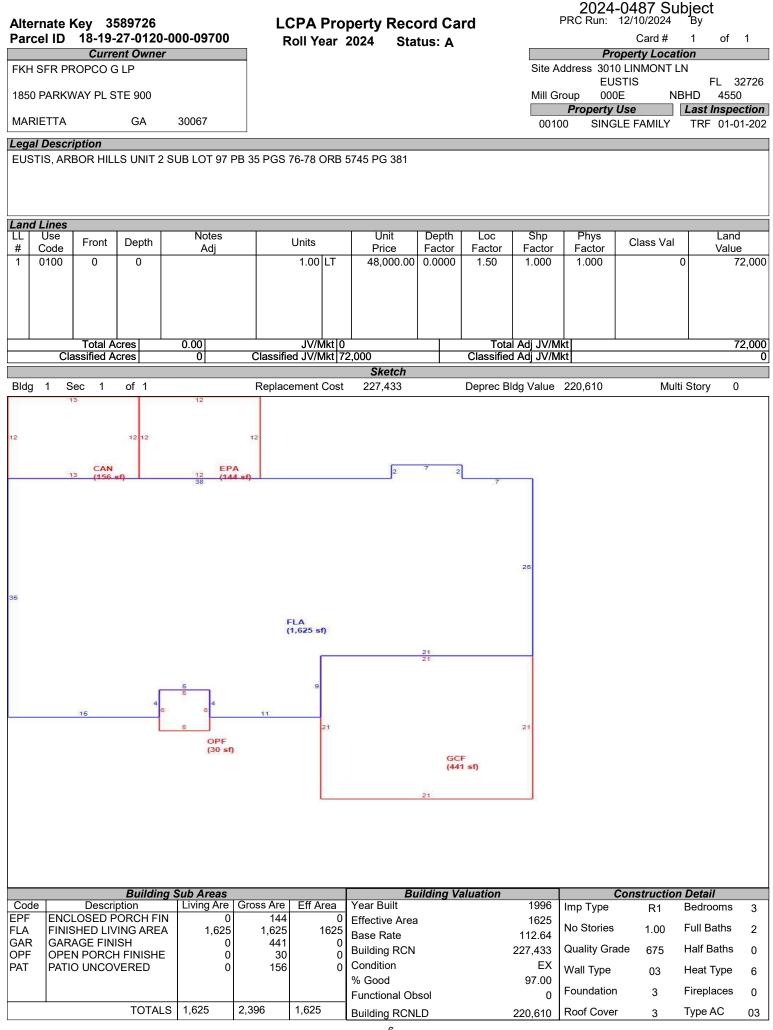

### LCPA Property Record Card

Status: A

Roll Year 2024

2024-0487 Subject PRC Run: 12/10/2024 By

Card # 1 of 1

|      |             |       |              | scellaneous F  |          |           |     |       |           |
|------|-------------|-------|--------------|----------------|----------|-----------|-----|-------|-----------|
|      |             |       | nly the firs | t 10 records a |          |           |     |       |           |
| Code | Description | Units | Туре         | Unit Price     | Year Blt | Effect Yr | RCN | %Good | Apr Value |
|      |             |       |              |                |          |           |     |       |           |
|      |             |       |              |                |          |           |     |       |           |
|      |             |       |              |                |          |           |     |       |           |
|      |             |       |              |                |          |           |     |       |           |
|      |             |       |              |                |          |           |     |       |           |
|      |             |       |              |                |          |           |     |       |           |
|      |             |       |              |                |          |           |     |       |           |
|      |             |       |              |                |          |           |     |       |           |
|      |             |       |              |                |          |           |     |       |           |
|      |             |       |              |                |          |           |     |       |           |
|      |             |       |              |                |          |           |     |       |           |
|      |             |       |              |                |          |           |     |       |           |
|      |             |       |              |                |          | 1         |     | I     |           |

|           |           |            |            | Build   | ing Perı | nits         |             |         |
|-----------|-----------|------------|------------|---------|----------|--------------|-------------|---------|
| Roll Year | Permit ID | Issue Date | Comp Date  | Amount  | Туре     | Description  | Review Date | CO Date |
| 2018      | SALE      | 01-01-2017 | 05-18-2018 | 1       | 0099     | CHECK VALUE  | 02-15-2018  |         |
| 2007      | SALE      | 01-01-2006 | 03-15-2007 | 1       | 0000     | CHECK VALUES |             |         |
| 2003      | SALE      | 01-01-2002 | 03-17-2003 | 1       | 0000     | CHECK VALUES |             |         |
| 1996      | 9500449   | 08-01-1995 | 12-01-1995 | 105,760 | 0000     | SFR          |             |         |
|           |           |            |            |         |          |              |             |         |
|           |           |            |            |         |          |              |             |         |
|           |           |            |            |         |          |              |             |         |
|           |           |            |            |         |          |              |             |         |
|           |           |            |            |         |          |              |             |         |
|           |           |            |            |         |          |              |             |         |
|           |           |            |            |         |          |              |             |         |
|           |           |            |            |         |          |              |             |         |

|                          |                                      |                                      | Sales Informa                                                      | ation                |       |                        | Exem    | ptions                                         |           |               |         |          |           |
|--------------------------|--------------------------------------|--------------------------------------|--------------------------------------------------------------------|----------------------|-------|------------------------|---------|------------------------------------------------|-----------|---------------|---------|----------|-----------|
| Instrument No            | Book                                 | /Page                                | Sale Date                                                          | Instr                | Q/U   | Code                   | Vac/Imp | Sale Price                                     | Code      | Description   |         | Year     | Amount    |
| 2021092474<br>2017006578 | 5745<br>4891<br>4201<br>4159<br>3229 | 0381<br>0992<br>2044<br>1741<br>2147 | 06-23-2021<br>01-09-2017<br>07-09-2012<br>03-29-2012<br>07-28-2006 | WD<br>WD<br>CT<br>WD | QQDDQ | 01<br>Q<br>U<br>U<br>Q |         | 275,000<br>168,000<br>80,200<br>100<br>205,000 |           |               |         |          |           |
|                          |                                      |                                      |                                                                    |                      |       |                        |         |                                                |           |               | Total   |          | 0.00      |
|                          |                                      |                                      |                                                                    |                      |       | Val                    | ue Summ | ary                                            |           |               |         |          |           |
| Land Value Bld           | g Value                              | Misc                                 | Value Mark                                                         | et Value             | e De  | eferred /              | Amt As  | sd Value C                                     | nty Ex Ar | nt Co Tax Val | Sch Tax | Val Prev | ious Valu |

276250

0.00

276250

292610

285,791

16360