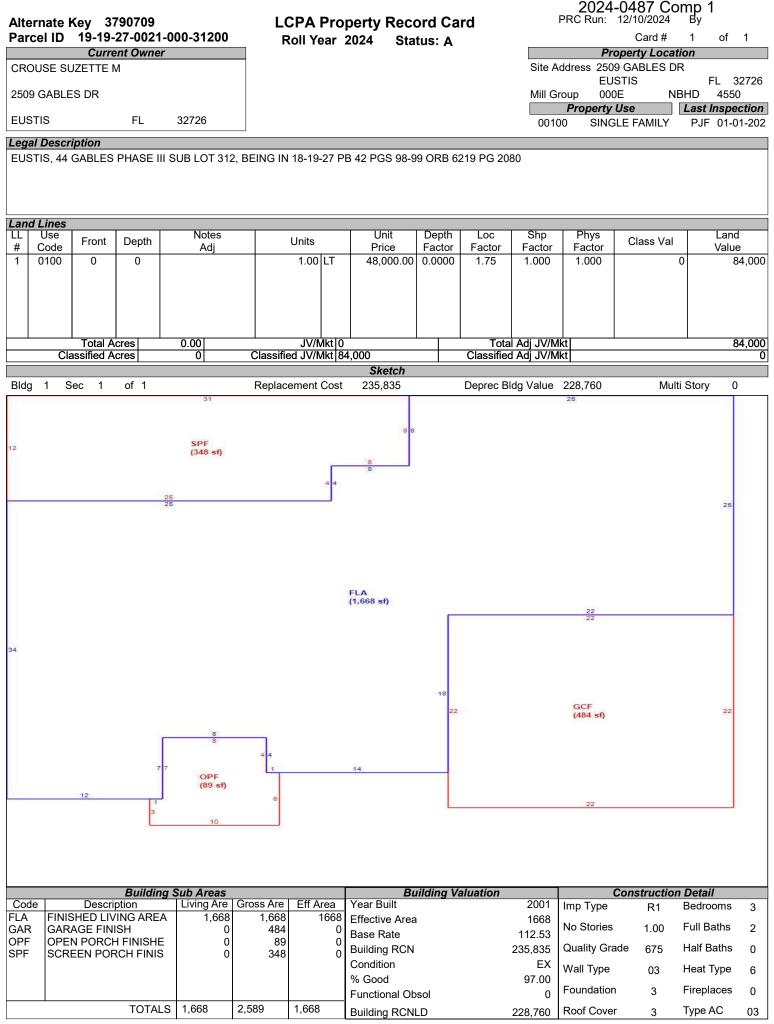

|           |           |            |            | Build   | ing Perr | nits                 |             |         |
|-----------|-----------|------------|------------|---------|----------|----------------------|-------------|---------|
| Roll Year | Permit ID | Issue Date | Comp Date  | Amount  | Туре     | Description          | Review Date | CO Date |
| 2005      | SALE      | 01-01-2004 | 01-20-2005 | 1       | 0000     | CHECK VALUE          |             |         |
| 2002      | 0100091   | 02-02-2001 | 05-23-2002 | 114,142 | 0000     | SFR/3-2509 GABLES DR |             |         |
|           |           |            |            |         |          |                      |             |         |
|           |           |            |            |         |          |                      |             |         |
|           |           |            |            |         |          |                      |             |         |
|           |           |            |            |         |          |                      |             |         |
|           |           |            |            |         |          |                      |             |         |
|           |           |            |            |         |          |                      |             |         |
|           |           |            |            |         |          |                      |             |         |
|           |           |            |            |         |          |                      |             |         |
|           |           |            |            |         |          |                      |             |         |
|           | 1         |            |            |         |          | 1                    | 1           |         |

|                   |                              |                              | Sales Informa                                        | ation                |     |                   |                 |                                    |                | Exemptions                        |              |                |  |  |  |
|-------------------|------------------------------|------------------------------|------------------------------------------------------|----------------------|-----|-------------------|-----------------|------------------------------------|----------------|-----------------------------------|--------------|----------------|--|--|--|
| Instrument No     | Book                         | /Page                        | Sale Date                                            | Instr                | Q/U | Code              | Vac/Imp         | Sale Price                         | Code           | Description                       | Year         | Amount         |  |  |  |
| 2023120816        | 6219<br>2659<br>1960<br>1905 | 2080<br>1169<br>1060<br>1223 | 09-21-2023<br>09-01-2004<br>06-12-2001<br>02-02-2001 | WD<br>WD<br>WD<br>WD |     | 01<br>Q<br>Q<br>M | <br> <br> <br>V | 340,500<br>185,000<br>133,800<br>1 | 039<br>059     | HOMESTEAD<br>ADDITIONAL HOMESTEAD | 2024<br>2024 | 25000<br>25000 |  |  |  |
|                   |                              |                              |                                                      |                      |     |                   |                 |                                    | Total 50,000.0 |                                   |              |                |  |  |  |
|                   |                              |                              |                                                      |                      |     | Val               | ue Summ         | ary                                |                |                                   |              |                |  |  |  |
| Law d Malana Dida |                              |                              | \/_l \ <b>M</b> l.                                   |                      | -   |                   |                 |                                    | . – .          |                                   |              |                |  |  |  |

| Land Value | Bldg Value | Misc Value | Market Value | Deferred Amt | Assd Value | Cnty Ex Amt | Co Tax Val | Sch Tax Val | Previous Valu |
|------------|------------|------------|--------------|--------------|------------|-------------|------------|-------------|---------------|
| 84,000     | 228,760    | 0          | 312,760      | 0            | 167420     | 50,000.00   | 117420     | 142420      | 305,760       |