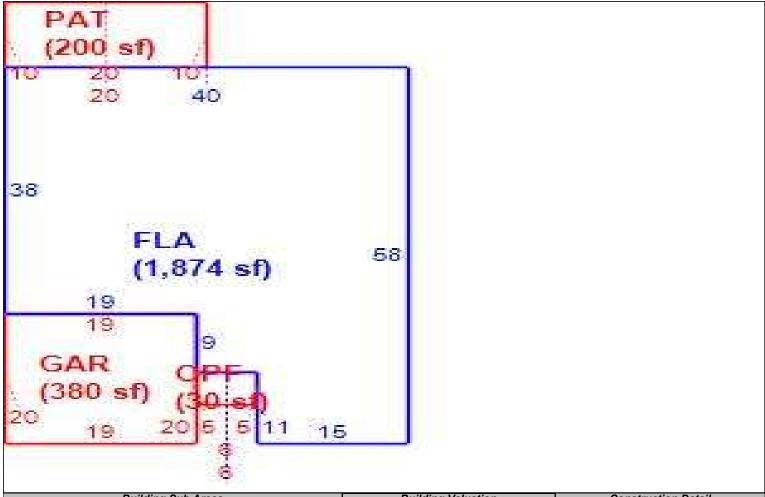

|           |               |
|                                      |             | Total A | cres  | 0.00         | JV/Mk   | <br><t 0< th=""><th></th><th></th><th> <br/>Tota</th><th> <br/>I Adj JV/Mi</th><th>t </th><th></th><th>88,000</th></t 0<> |               |                 | <br>Tota      | <br>I Adj JV/Mi | t              |           | 88,000        |
| Classified Acres 0 Classified JV/Mkt |             |         |       |              | ct  88, | 000                                                                                                                       |               | Classified      | d Adj JV/MI   | ct              |                | 0         |               |

 Sketch

 Bldg 1 Sec 1 of 1
 Replacement Cost 242,481
 Deprec Bldg Value 235,207
 Multi Story 0



|            | Building S                         | Sub Areas  |              |           | Building Valuatio          | n                 | Cons          | structio | n Detail   |    |
|------------|------------------------------------|------------|--------------|-----------|----------------------------|-------------------|---------------|----------|------------|----|
| Code       | Description                        | Living Are | Gross Are    |           | Year Built                 | 2001              | Imp Type      | R1       | Bedrooms   | 4  |
| FLA<br>GAR | FINISHED LIVING AREA GARAGE FINISH | 1,874<br>0 | 1,874<br>380 | 1874<br>0 | Effective Area             | 1874              | No Stories    | 1.00     | Full Baths | 2  |
| OPF<br>PAT | OPEN PORCH FINISHE PATIO UNCOVERED | 0