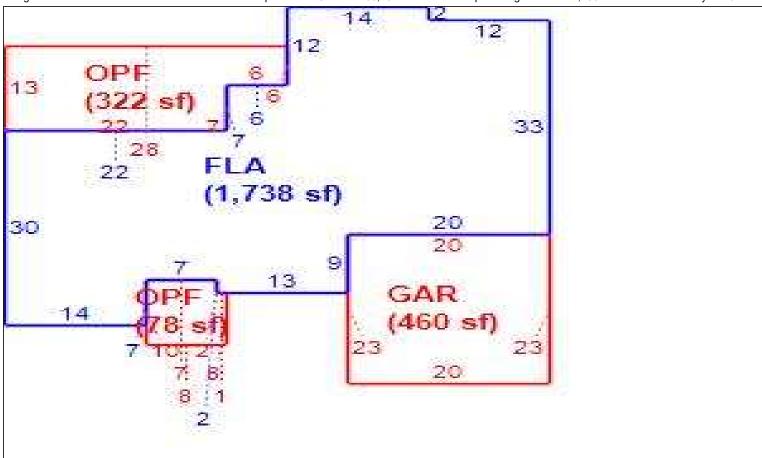

|        |           |        |
|     |         |                                             |       |       |          |           |        |            |             |        |           |        |
|     |         |                                             |       |       |          |           |        |            |             |        |           |        |
|     |         | Total A                                     |       | 0.00  | JV/Mkt 0 | •         |        |            | Adj JV/Mk   |        |           | 88,000 |
|     | Cla     | Classified Acres 0 Classified JV/Mkt 88,000 |       |       |          |           |        | Classified | d Adj JV/Mk | ct     | •         | 0      |

Sketch Bldg 1 of 1 Replacement Cost 266,764 Deprec Bldg Value 242,755 Multi Story Sec 1



|      | Building S                            | Sub Areas  |              |           | Building Valuation         | 1                 | Cons          | structio | n Detail   |    |
|------|---------------------------------------|------------|--------------|-----------|----------------------------|-------------------|---------------|----------|------------|----|
| Code | Description                           | Living Are | Gross Are    | Eff Area  | Year Built                 | 1996              | Imp Type      | R1       | Bedrooms   | 3  |
|      | FINISHED LIVING AREA<br>GARAGE FINISH | 1,738<br>0 | 1,738<br>460 | 1738<br>0 | Ellective Alea             | 1738              | No Stories    | 1.00     | Full Baths | 2  |
| _    | OPEN PORCH FINISHE                    | 0          | 400