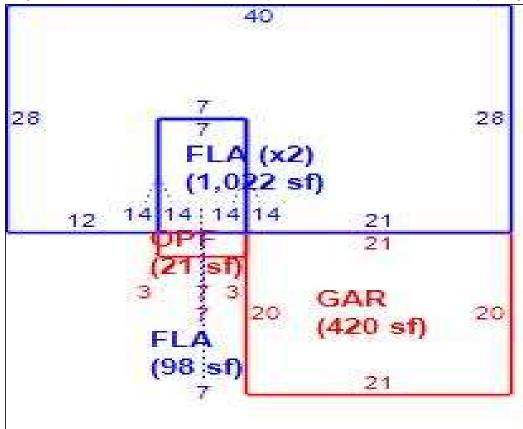

|       |                      |           |        |            |              |        |           |        |
|     |         | Total A    |        | 0.001 | 1) // M/410          |           |        | T-4-       |              |        |           | 00.000 |
|     |         | Total A    | cres   | 0.00  | JV/Mkt 0             |           |        | rota       | ıl Adj JV/Mk | τĮ     |           | 88,000 |
|     | Cla     | assified A | cres   | 0     | Classified JV/Mkt 88 | ,000      |        | Classified | d Adj JV/Mk  | t      |           | 0      |
|     | Sketch  |            |        |       |                      |           |        |            |              |        |           |        |

Bldg 1 1 of 1 Replacement Cost 290,615 Deprec Bldg Value 281,897 Multi Story 1 Sec



| II.  |                                    |            |              |          |                            |                     |               |      |            | - 1 |
|------|------------------------------------|------------|--------------|----------|----------------------------|---------------------|---------------|------|------------|-----|
|      | Building S                         | Sub Areas  |              |          | Building Valua             | Construction Detail |               |      |            |     |
| Code | Description                        | Living Are | Gross Are    | Eff Area | Year Built                 | 2000                | Imp Type      | R1   | Bedrooms   | 5   |
|      | FINISHED LIVING AREA GARAGE FINISH | 2,142<br>0 | 2,142<br>420 |          | E