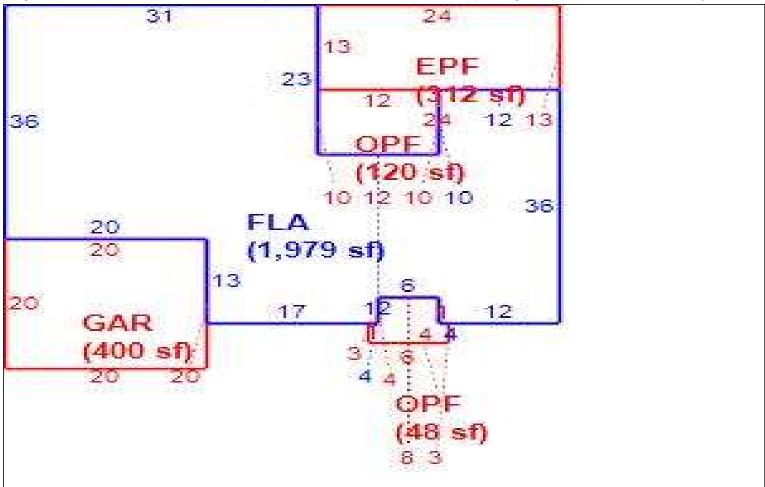

|           |        |            |             |        |           |        |
|     |                    |        |       |       |                      |           |        |            |             |        |           |        |
|     |                    |        |       |       |                      |           |        |            |             |        |           |        |
|     |                    |        |       |       | JV/Mkt 0             | •         |        |            | Adj JV/Mk   |        |           | 88,000 |
|     | Classified Acres 0 |        |       |       | Classified JV/Mkt 88 | 3,000     |        | Classified | d Adj JV/Mk | ct     | •         | 0      |

Sketch Bldg Replacement Cost 320,392 Deprec Bldg Value 294,761 0 1 Sec 1 of 1 Multi Story



|            | Building S                              | Sub Areas  |              |          | Building Valuation         |                   | Cons          | structio | n Detail   |    |
|------------|-----------------------------------------|------------|--------------|----------|----------------------------|-------------------|---------------|----------|------------|----|
| Code       | Description                             | Living Are | Gross Are    | Eff Area | Year Built                 | 1998              | Imp Type      | R1       | Bedrooms   | 4  |
| EPF<br>FLA | ENCLOSED PORCH FIN FINISHED LIVING AREA | 0<br>1.979 | 312<br>1,979 | -        | Effective Area             | 1979              | No Stories    | 1.00     | Full Baths | 2  |
| GAR<br>OPF | GARAGE FINISH<br>OPEN P