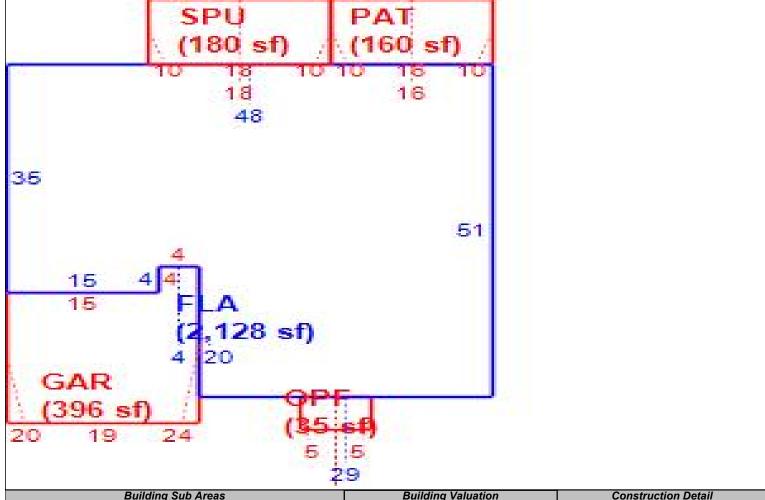

| Land<br>Value |
| 1                   | 0100                   | 0     | 0     |              | 1.00 LT | 1.00 LT                  |               | 0.0000          | 2.00          | 1.000         | 1.000          | 0         | 70,000        |
| Total Acres 0.00 JV |                        |       |       |              |         |                          |               |                 | Tota          | Adj JV/Mk     | ct             |           | 70,000        |
|                     | Classified Acres 0 Cla |       |       |              |         | Classified JV/Mkt 70,000 |               |                 |               | d Adj JV/Mk   |                | 0         |               |

 Sketch

 Bldg 1 Sec 1 of 1
 Replacement Cost 269,091
 Deprec Bldg Value 261,018
 Multi Story 0



|      | Building S           | Sub Areas  |           |          | Building Valuation |         | Cons          | structio | n Detail   |    |
|------|----------------------|------------|-----------|----------|--------------------|---------|---------------|----------|------------|----|
| Code | Description          | Living Are | Gross Are | Eff Area | Year Built         | 2001    | Imp Type      | R1       | Bedrooms   | 3  |
|      | FINISHED LIVING AREA | 2,128      | 2,128     | 2128     | Effective Area     | 2128    |               |          | - " - "    |    |
| _    | GARAGE FINISH        | 0          | 396       | 0        | Base Rate          | 107.03  | No Stories    | 1.00     | Full Baths | 2  |
| -    | OPEN PORCH FINISHE   | 0          | 35        | 0        |