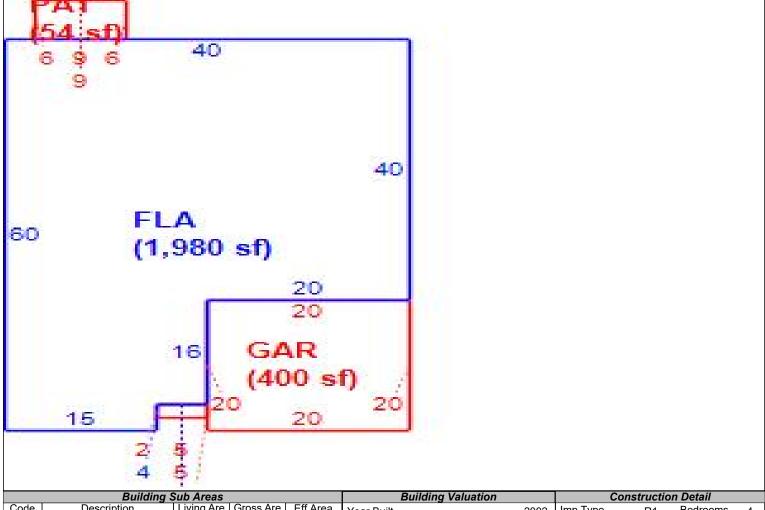

| Total Acres 0.00 JV/Mkt 0 |       |       |              |         |               |                 | Tota          | i Adj JV/Mk   | t              |           | 70,000        |  |  |
| Classified Acres 0 Classified JV/Mkt 70,000 Classified Adj JV/Mkt |                           |       |       |              |         |               |                 |               | 0             |                |           |               |  |  |
|                                                                   |                           |       |       |              |         | Sketch        |                 |               |               |                |           |               |  |  |

Bldg of 1 253,508 Deprec Bldg Value 245,903 Multi Story 0 Sec 1 Replacement Cost



|            | Building S                            | Sub Areas  |              |           | Building Valuation         | Construction Detail |               |      |            |    |
|------------|---------------------------------------|------------|--------------|-----------|----------------------------|---------------------|---------------|------|------------|----|
| Code       | Description                           | Living Are | Gross Are    | Eff Area  | Year Built                 | 2002                | Imp Type      | R1   | Bedrooms   | 4  |
| FLA<br>GAR | FINISHED LIVING AREA<br>GARAGE FINISH | 1,980<br>0 | 1,980<br>400 | 1980<br>0 | Effective Area             | 1980                | No Stories    | 1.00 | Full Baths | 2  |
| OPF        | OPEN PORCH FINISHE PATIO UNCOVERED