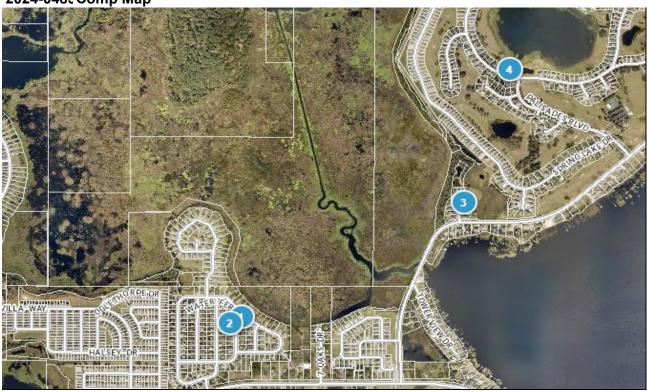

DEPUTY: MTW DATE 11/27/2024

2024-0483 Comp Map

| Bubble # | Comp#   | Alternate Key | Parcel Address                    | Distance from<br>Subject(mi.) |
|----------|---------|---------------|-----------------------------------|-------------------------------|
| 1        | subject | 3815727       | 9550 WATER ORCHID AVE<br>CLERMONT |                               |
| 2        | comp 3  | 3815717       | 9543 WATER ORCHID AVE             | -                             |
| 3        | _       | 3909933       | CLERMONT<br>16222 OAK BREEZE CT   | 0.04                          |
|          | comp 2  |               | CLERMONT<br>9906 SPRING LAKE DR   | 0.84                          |
| 4        | comp 1  | 3432061       | CLERMONT                          | 1.22                          |
| 5        |         |               |                                   |                               |
| 6        |         |               |                                   |                               |
| 7        |         |               |                                   |                               |
| 8        |         |               |                                   |                               |
|          |         |               |                                   |                               |