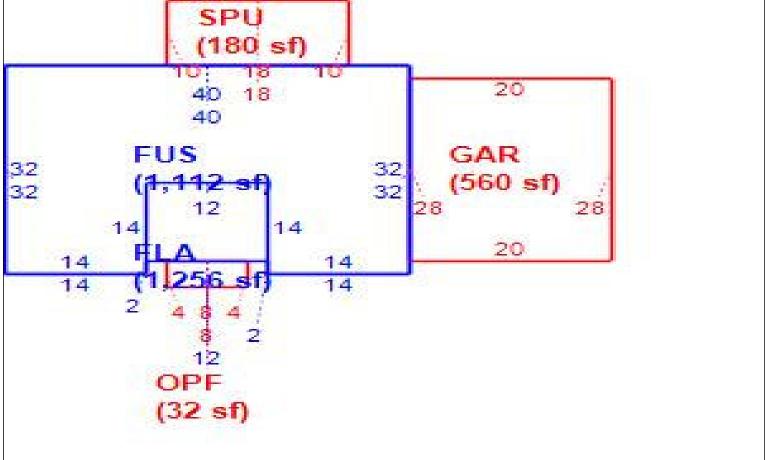

Sketch Bldg 1 1 of 1 Replacement Cost 290,864 Deprec Bldg Value 282,138 1 Sec Multi Story

|      | Building S           | Sub Areas  |           |          | Building Valuation | Construction Detail |               |      |             |    |
|------|----------------------|------------|-----------|----------|--------------------|---------------------|---------------|------|-------------|----|
| Code | Description          | Living Are | Gross Are | Eff Area | Year Built         | 2003                | Imp Type      | R1   | Bedrooms    | 4  |
| FLA  | FINISHED LIVING AREA | 1,256      | 1,256     | 1256     |                    | 2368                | l             |      | - " - "     |    |
| FUS  | FINISHED AREA UPPER  | 1,112      | 1,112     | 1112     |                    |                     | No Stories    | 1.00 | Full Baths  | 2  |
| GAR  | GARAGE FINISH        | 0          | 560       | 0        | Base Rate          | 101.35              | Quality Grade | 665  | Half Baths  | 4  |
| OPF  | OPEN PORCH FINISHE   | 0          | 32        | 0        | Building RCN       | 290,864             | Quality Grade | 005  | Hall Datiis | !  |
| SPU  | SCREEN PORCH UNFIN   | 0          | 180       | 0        | Condition          | EX                  | Wall Type     | 03   | Heat Type   | 6  |
|      |                      |            |           |          | % Good             | 97.00               |               |      |             |    |
|      |                      |            |           |          | Functional Obsol   | 0                   | Foundation    | 3    | Fireplaces  | 0  |
|      | TOTALS               | 2,368      | 3,140     | 2,368    | Building RCNLD     | 282,138             | Roof Cover    | 3    | Type AC     | 03 |