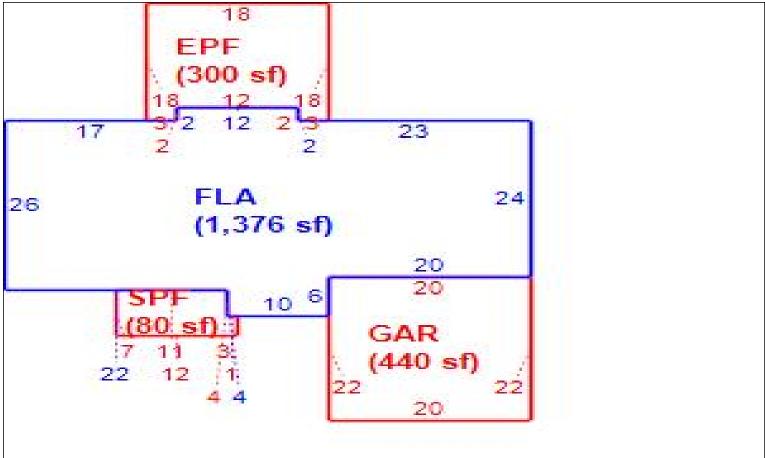

# LAKE COUNTY PROPERTY APPRAISER VAB APPEAL WORKSHEET RESIDENTIAL

| Petition #          |                   | 2024-0479     |                  | Alternate Ke   | ey: <b>3746465</b> | Parcel I        | D: <b>12-23-25-18</b> 0 | 0-000-04600    |  |
|---------------------|-------------------|---------------|------------------|----------------|--------------------|-----------------|-------------------------|----------------|--|
| Petitioner Name     | Ryan, LL          | C c/o Rober   | t Peyton         |                |                    |                 | Check if Mu             | Itiple Parcels |  |
| The Petitioner is:  | Taxpayer of Red   | cord Tax      | payer's agent    | Property       |                    | KIPLING CT      |                         |                |  |
| Other, Explain:     |                   | _             |                  | Address        | CLE                | RMONT           |                         |                |  |
| Owner Name          | ElretKov L        | omes; Caw     | lov Jarrad       | Value from     | Value befor        | e Board Actio   | <u></u>                 |                |  |
| Owner Name          | riistkeyn         | onies, caw    | iey Jarrau       | TRIM Notice    |                    | ted by Prop App | i value atter i         | Board Action   |  |
|                     |                   |               |                  |                | •                  |                 |                         |                |  |
| 1. Just Value, rec  |                   |               |                  | \$ 385,30      |                    | 385,30          |                         |                |  |
| 2. Assessed or cl   |                   |               | cable            | \$ 366,26      | 60 \$              | 366,26          | 60                      |                |  |
| 3. Exempt value,    | *enter "0" if nor | 16            |                  | \$             | -                  |                 |                         |                |  |
| 4. Taxable Value,   | *required         |               |                  | \$ 366,26      | <b>30</b> \$       | 366,26          | 0                       |                |  |
| *All values entered | d should be count | ty taxable va | lues, School and | d other taxing | authority values   | may differ.     |                         |                |  |
|                     |                   |               |                  |                |                    |                 |                         |                |  |
| Last Sale Date      | 11/24/2021        | Prid          | ce: \$322        | 2,300          | Arm's Length       | Distressed      | Book <u>5853</u> F      | Page           |  |
| ITEM                | Subje             | ct            | Compara          | ble #1         | Compara            | able #2         | Compara                 | ble #3         |  |
| AK#                 | 3746465           |               | 37464            |                | 1812               |                 | 29479                   |                |  |
|                     | 11606 KIPL        |               | 11600 KIPI       |                | 12718 COUNT        |                 | 8722 COUNTY             |                |  |
| Address             |                   | CLERMONT      |                  | ONT            | CLERM              | 10NT            | CLERM                   |                |  |
| Proximity           | <u> </u>          |               | 0.03 N           | liles          | 2.53 N             | /liles          | 2.67 N                  | liles          |  |
| Sales Price         |                   |               | \$355,0          | 000            | \$525,             | 000             | \$390,000               |                |  |
| Cost of Sale        |                   |               | -159             | %              | -15                | %               | -15°                    | %              |  |
| Time Adjust         |                   |               | 1.60             |                | 2.00               |                 | 3.60                    |                |  |
| Adjusted Sale       |                   |               | \$307,4          |                | \$456,             |                 | \$345,5                 |                |  |
| \$/SF FLA           | \$280.02 p        | er SF         | \$251.99         | per SF         | \$332.42           | per SF          | \$219.81                | per SF         |  |
| Sale Date           |                   |               | 8/7/20           | )23            | 7/26/2             | 2023            | 3/14/2                  | 023            |  |
| Terms of Sale       |                   |               | ✓ Arm's Length   | Distressed     | ✓ Arm's Length     | Distressed      | ✓ Arm's Length          | Distressed     |  |
|                     |                   |               |                  |                |                    |                 |                         |                |  |
| Value Adj.          | Description       |               | Description      | Adjustment     | Description        | Adjustment      | Description             | Adjustment     |  |
| Fla SF              | 1,376             |               | 1,220            | 7800           | 1,374              | 100             | 1,572                   | -9800          |  |
| Year Built          | 1997              |               | 1997             | 0              | 1980               | -10000          | 1990                    | 0              |  |
| Constr. Type        | Stucco/Brick      |               | Stucco/Brick     | 0              | Wood               | 0               | Stucco/Brick            | 0              |  |
| Condition           | Good              |               | Good             | 0              | Good               | 0               | Good                    | 0              |  |
| Baths               | 2.0               |               | 2.0              | 0              | 2.0                | 0               | 2.0                     | 0              |  |
| Garage/Carport      | 2 Car             |               | 2 Car            | 0              | 2 Car              | 0               | 2 Car                   | 0              |  |
| Porches             | Open Finished     |               | Open Finished    |                | Open Finished      |                 | Open Finished           |                |  |
| Pool                | N                 |               | N                | 0              | N                  | 0               | N                       | 0              |  |
| Fireplace           | 0                 |               | 0                | 0              | 1                  | -2500           | 0                       | 0              |  |
| AC                  | Central           |               | Central          | 0              | Central            | 0               | Central                 | 0              |  |
| Other Adds          | none              |               | none             | 0              | BOAT DOCK          | -3116           | none                    | 0              |  |
|                     | Site Size         |               |                  |                |                    |                 |                         |                |  |
| Location            |                   |               |                  |                |                    |                 |                         |                |  |
| View                | Lake Front        |               | Lake Front       | 0              | Lake Front         | 0               | Lake Front              | 0              |  |
|                     |                   |               | Net Adj. 2.5%    | 7800           | -Net Adj. 3.4%     | -15516          | -Net Adj. 2.8%          | -9800          |  |
|                     |                   |               | Gross Adj. 2.5%  | 7800           | Gross Adj. 3.4%    | 15716           | Gross Adj. 2.8%         | 9800           |  |
|                     | Market Value      | \$385,305     | Adj Market Value | \$315,230      | Adj Market Value   | \$441,234       | Adj Market Value        | \$335,740      |  |
| Adj. Sales Price    | \/aliva === 05    | 000,000       | ,                | , , <b></b>    | ,                  | ÷ · · · · • ·   | ,                       | ,              |  |