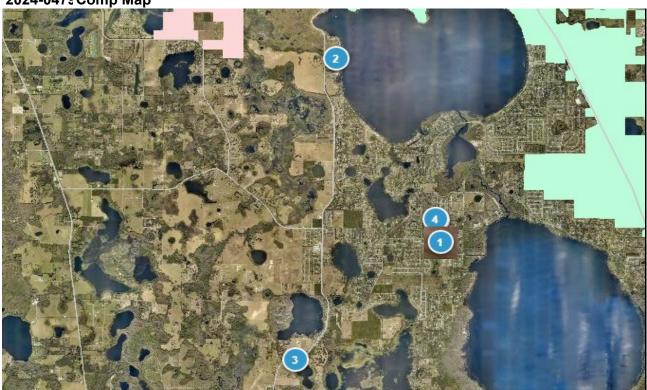

### 2024-0479 Comp Map

| Bubble # | Comp#   | Alternate Key | Parcel Address                    | Distance from Subject(mi.) |
|----------|---------|---------------|-----------------------------------|----------------------------|
| 1        | subject | 3746465       | 11606 KIPLING CT<br>CLERMONT      | -                          |
| 2        | comp 2  | 1812721       | 12718 COUNTY ROAD 561<br>CLERMONT | 2.53                       |
| 3        | comp 3  | 2947977       | 8722 COUNTY ROAD 561<br>CLERMONT  | 2.67                       |
| 4        | comp 1  | 3746457       | 11600 KIPLING CT<br>CLERMONT      | 0.03                       |
| 5        |         |               |                                   |                            |
| 6        |         |               |                                   |                            |
| 7        |         |               |                                   |                            |
| 8        |         |               |                                   |                            |
|          |         |               |                                   |                            |