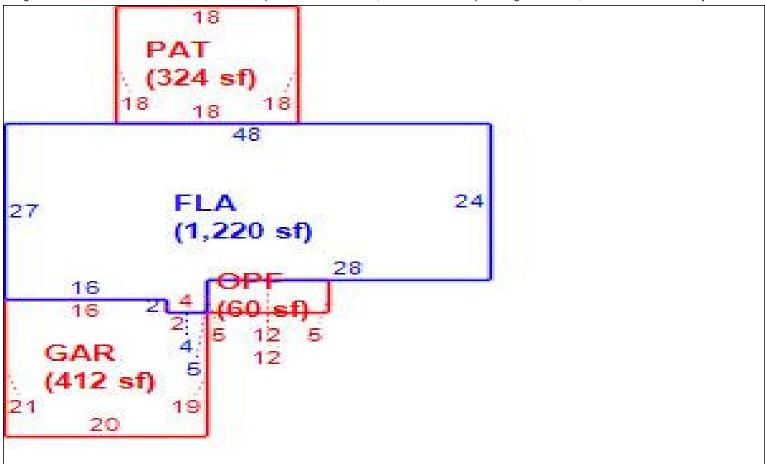

# LAKE COUNTY PROPERTY APPRAISER VAB APPEAL WORKSHEET RESIDENTIAL

| Petition #          |                   | 2024-0479     |                  | Alternate Ke   | ey: <b>3746465</b> | Parcel I        | D: <b>12-23-25-18</b> 0 | 0-000-04600    |  |
|---------------------|-------------------|---------------|------------------|----------------|--------------------|-----------------|-------------------------|----------------|--|
| Petitioner Name     | Ryan, LL          | C c/o Rober   | t Peyton         |                |                    |                 | Check if Mu             | Itiple Parcels |  |
| The Petitioner is:  | Taxpayer of Red   | cord Tax      | payer's agent    | Property       |                    | KIPLING CT      |                         |                |  |
| Other, Explain:     |                   | _             |                  | Address        | CLE                | RMONT           |                         |                |  |
| Owner Name          | ElretKov L        | omes; Caw     | lov Jarrad       | Value from     | Value befor        | e Board Actio   | <u></u>                 |                |  |
| Owner Name          | riistkeyn         | onies, caw    | iey Jarrau       | TRIM Notice    |                    | ted by Prop App | i value atter i         | Board Action   |  |
|                     |                   |               |                  |                | •                  |                 |                         |                |  |
| 1. Just Value, rec  |                   |               |                  | \$ 385,30      |                    | 385,30          |                         |                |  |
| 2. Assessed or cl   |                   |               | cable            | \$ 366,26      | 60 \$              | 366,26          | 60                      |                |  |
| 3. Exempt value,    | *enter "0" if nor | 16            |                  | \$             | -                  |                 |                         |                |  |
| 4. Taxable Value,   | *required         |               |                  | \$ 366,26      | <b>30</b> \$       | 366,26          | 0                       |                |  |
| *All values entered | d should be count | ty taxable va | lues, School and | d other taxing | authority values   | may differ.     |                         |                |  |
|                     |                   |               |                  |                |                    |                 |                         |                |  |
| Last Sale Date      | 11/24/2021        | Prid          | ce: \$322        | 2,300          | Arm's Length       | Distressed      | Book <u>5853</u> F      | Page           |  |
| ITEM                | Subje             | ct            | Compara          | ble #1         | Compara            | able #2         | Compara                 | ble #3         |  |
| AK#                 | 3746465           |               | 37464            |                | 1812               |                 | 29479                   |                |  |
|                     | 11606 KIPL        |               | 11600 KIPI       |                | 12718 COUNT        |                 | 8722 COUNTY             |                |  |
| Address             |                   | CLERMONT      |                  | ONT            | CLERM              | 10NT            | CLERM                   |                |  |
| Proximity           | <u> </u>          |               | 0.03 N           | liles          | 2.53 N             | /liles          | 2.67 N                  | liles          |  |
| Sales Price         |                   |               | \$355,0          | 000            | \$525,             | 000             | \$390,000               |                |  |
| Cost of Sale        |                   |               | -159             | %              | -15                | %               | -15°                    | %              |  |
| Time Adjust         |                   |               | 1.60             |                | 2.00               |                 | 3.60                    |                |  |
| Adjusted Sale       |                   |               | \$307,4          |                | \$456,             |                 | \$345,5                 |                |  |
| \$/SF FLA           | \$280.02 p        | er SF         | \$251.99         | per SF         | \$332.42           | per SF          | \$219.81                | per SF         |  |
| Sale Date           |                   |               | 8/7/20           | )23            | 7/26/2             | 2023            | 3/14/2                  | 023            |  |
| Terms of Sale       |                   |               | ✓ Arm's Length   | Distressed     | ✓ Arm's Length     | Distressed      | ✓ Arm's Length          | Distressed     |  |
|                     |                   |               |                  |                |                    |                 |                         |                |  |
| Value Adj.          | Description       |               | Description      | Adjustment     | Description        | Adjustment      | Description             | Adjustment     |  |
| Fla SF              | 1,376             |               | 1,220            | 7800           | 1,374              | 100             | 1,572                   | -9800          |  |
| Year Built          | 1997              |               | 1997             | 0              | 1980               | -10000          | 1990                    | 0              |  |
| Constr. Type        | Stucco/Brick      |               | Stucco/Brick     | 0              | Wood               | 0               | Stucco/Brick            | 0              |  |
| Condition           | Good              |               | Good             | 0              | Good               | 0               | Good                    | 0              |  |
| Baths               | 2.0               |               | 2.0              | 0              | 2.0                | 0               | 2.0                     | 0              |  |
| Garage/Carport      | 2 Car             |               | 2 Car            | 0              | 2 Car              | 0               | 2 Car                   | 0              |  |
| Porches             | Open Finished     |               | Open Finished    |                | Open Finished      |                 | Open Finished           |                |  |
| Pool                | N                 |               | N                | 0              | N                  | 0               | N                       | 0              |  |
| Fireplace           | 0                 |               | 0                | 0              | 1                  | -2500           | 0                       | 0              |  |
| AC                  | Central           |               | Central          | 0              | Central            | 0               | Central                 | 0              |  |
| Other Adds          | none              |               | none             | 0              | BOAT DOCK          | -3116           | none                    | 0              |  |
|                     | Site Size         |               |                  |                |                    |                 |                         |                |  |
| Location            |                   |               |                  |                |                    |                 |                         |                |  |
| View                | Lake Front        |               | Lake Front       | 0              | Lake Front         | 0               | Lake Front              | 0              |  |
|                     |                   |               | Net Adj. 2.5%    | 7800           | -Net Adj. 3.4%     | -15516          | -Net Adj. 2.8%          | -9800          |  |
|                     |                   |               | Gross Adj. 2.5%  | 7800           | Gross Adj. 3.4%    | 15716           | Gross Adj. 2.8%         | 9800           |  |
|                     | Market Value      | \$385,305     | Adj Market Value | \$315,230      | Adj Market Value   | \$441,234       | Adj Market Value        | \$335,740      |  |
| Adj. Sales Price    | \/aliva === 05    | 000,000       | ,                | , , <b></b>    | ,                  | ÷ · · · · • ·   | ,                       | ,              |  |