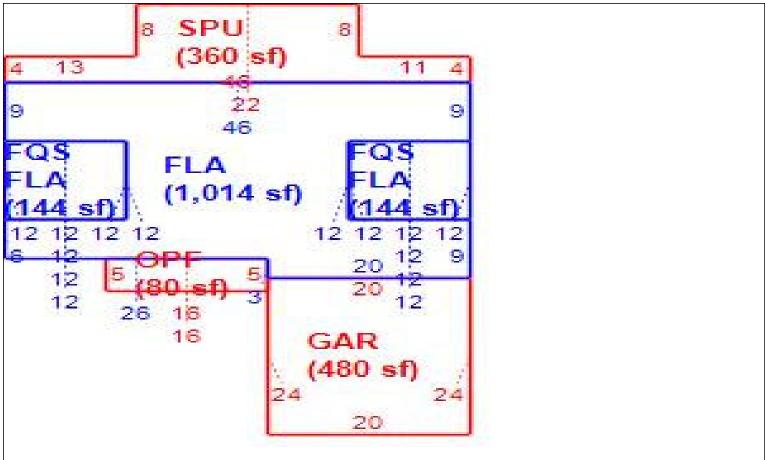

# LAKE COUNTY PROPERTY APPRAISER VAB APPEAL WORKSHEET RESIDENTIAL

| Petition #          |                   | 2024-0479     |                  | Alternate Ke   | ey: <b>3746465</b> | Parcel I        | D: <b>12-23-25-18</b> 0 | 0-000-04600    |  |
|---------------------|-------------------|---------------|------------------|----------------|--------------------|-----------------|-------------------------|----------------|--|
| Petitioner Name     | Ryan, LL          | C c/o Rober   | t Peyton         |                |                    |                 | Check if Mu             | Itiple Parcels |  |
| The Petitioner is:  | Taxpayer of Red   | cord Tax      | payer's agent    | Property       |                    | KIPLING CT      |                         |                |  |
| Other, Explain:     |                   | _             |                  | Address        | CLE                | RMONT           |                         |                |  |
| Owner Name          | ElretKov L        | omes; Caw     | lov Jarrad       | Value from     | Value befor        | e Board Actio   | <u></u>                 |                |  |
| Owner Name          | riistkeyn         | onies, caw    | iey Jarrau       | TRIM Notice    |                    | ted by Prop App | i value atter i         | Board Action   |  |
|                     |                   |               |                  |                | •                  |                 |                         |                |  |
| 1. Just Value, rec  |                   |               |                  | \$ 385,30      |                    | 385,30          |                         |                |  |
| 2. Assessed or cl   |                   |               | cable            | \$ 366,26      | 60 \$              | 366,26          | 60                      |                |  |
| 3. Exempt value,    | *enter "0" if nor | 16            |                  | \$             | -                  |                 |                         |                |  |
| 4. Taxable Value,   | *required         |               |                  | \$ 366,26      | <b>30</b> \$       | 366,26          | 0                       |                |  |
| *All values entered | d should be count | ty taxable va | lues, School and | d other taxing | authority values   | may differ.     |                         |                |  |
|                     |                   |               |                  |                |                    |                 |                         |                |  |
| Last Sale Date      | 11/24/2021        | Prid          | ce: \$322        | 2,300          | Arm's Length       | Distressed      | Book <u>5853</u> F      | Page           |  |
| ITEM                | Subje             | ct            | Compara          | ble #1         | Compara            | able #2         | Compara                 | ble #3         |  |
| AK#                 | 3746465           |               | 37464            |                | 1812               |                 | 29479                   |                |  |
|                     | 11606 KIPL        |               | 11600 KIPI       |                | 12718 COUNT        |                 | 8722 COUNTY             |                |  |
| Address             |                   | CLERMONT      |                  | ONT            | CLERM              | 10NT            | CLERM                   |                |  |
| Proximity           | <u> </u>          |               | 0.03 N           | liles          | 2.53 N             | /liles          | 2.67 N                  | liles          |  |
| Sales Price         |                   |               | \$355,0          | 000            | \$525,             | 000             | \$390,000               |                |  |
| Cost of Sale        |                   |               | -159             | %              | -15                | %               | -15°                    | %              |  |
| Time Adjust         |                   |               | 1.60             |                | 2.00               |                 | 3.60                    |                |  |
| Adjusted Sale       |                   |               | \$307,4          |                | \$456,             |                 | \$345,5                 |                |  |
| \$/SF FLA           | \$280.02 p        | er SF         | \$251.99         | per SF         | \$332.42           | per SF          | \$219.81                | per SF         |  |
| Sale Date           |                   |               | 8/7/20           | )23            | 7/26/2             | 2023            | 3/14/2                  | 023            |  |
| Terms of Sale       |                   |               | ✓ Arm's Length   | Distressed     | ✓ Arm's Length     | Distressed      | ✓ Arm's Length          | Distressed     |  |
|                     |                   |               |                  |                |                    |                 |                         |                |  |
| Value Adj.          | Description       |               | Description      | Adjustment     | Description        | Adjustment      | Description             | Adjustment     |  |
| Fla SF              | 1,376             |               | 1,220            | 7800           | 1,374              | 100             | 1,572                   | -9800          |  |
| Year Built          | 1997              |               | 1997             | 0              | 1980               | -10000          | 1990                    | 0              |  |
| Constr. Type        | Stucco/Brick      |               | Stucco/Brick     | 0              | Wood               | 0               | Stucco/Brick            | 0              |  |
| Condition           | Good              |               | Good             | 0              | Good               | 0               | Good                    | 0              |  |
| Baths               | 2.0               |               | 2.0              | 0              | 2.0                | 0               | 2.0                     | 0              |  |
| Garage/Carport      | 2 Car             |               | 2 Car            | 0              | 2 Car              | 0               | 2 Car                   | 0              |  |
| Porches             | Open Finished     |               | Open Finished    |                | Open Finished      |                 | Open Finished           |                |  |
| Pool                | N                 |               | N                | 0              | N                  | 0               | N                       | 0              |  |
| Fireplace           | 0                 |               | 0                | 0              | 1                  | -2500           | 0                       | 0              |  |
| AC                  | Central           |               | Central          | 0              | Central            | 0               | Central                 | 0              |  |
| Other Adds          | none              |               | none             | 0              | BOAT DOCK          | -3116           | none                    | 0              |  |
|                     | Site Size         |               |                  |                |                    |                 |                         |                |  |
| Location            |                   |               |                  |                |                    |                 |                         |                |  |
| View                | Lake Front        |               | Lake Front       | 0              | Lake Front         | 0               | Lake Front              | 0              |  |
|                     |                   |               | Net Adj. 2.5%    | 7800           | -Net Adj. 3.4%     | -15516          | -Net Adj. 2.8%          | -9800          |  |
|                     |                   |               | Gross Adj. 2.5%  | 7800           | Gross Adj. 3.4%    | 15716           | Gross Adj. 2.8%         | 9800           |  |
|                     | Market Value      | \$385,305     | Adj Market Value | \$315,230      | Adj Market Value   | \$441,234       | Adj Market Value        | \$335,740      |  |
| Adj. Sales Price    | \/aliva === 05    | 000,000       | ,                | , , <b></b>    | ,                  | ÷ · · · · • ·   | ,                       | ,              |  |