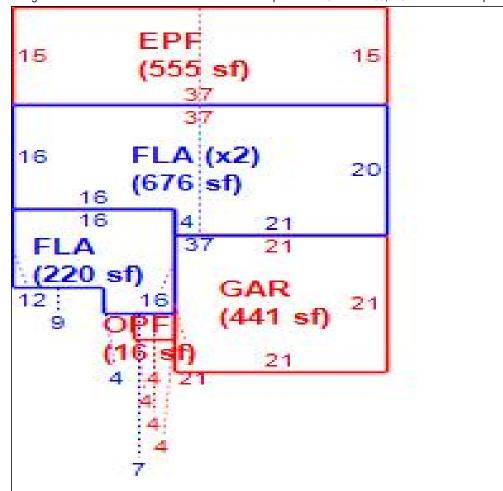

Alternate Key 3746465

Parcel ID 12-23-25-1800-000-04600

Current Owner

LCPA Property Record Card Roll Year 2025 Status: A 2024-0479 Subject PRC Run: 12/9/2024 By

Card # 1 of 1

Property Location

Site Address 11606 KIPLING CT

 CLERMONT
 FL 34711

 Mill Group
 0005
 NBHD 1797

Property Use Last Inspection

00100 SINGLE FAMILY LPD 03-16-201

FKH SFR PROPCO I LP

1850 PARKWAY PL STE 900

MARIETTA GA 30067

Legal Description

REAGAN'S RUN SUB LOT 46 PB 37 PGS 88-91 ORB 5853 PG 255

| Lan                                  | d Lines                 |       |       |              |         |               |                 |               |               |                |           |               |
|--------------------------------------|-------------------------|-------|-------|--------------|---------|---------------|-----------------|---------------|---------------|----------------|-----------|---------------|
| LL                                   | Use<br>Code             | Front | Depth | Notes<br>Adj | Units   | Unit<br>Price | Depth<br>Factor | Loc<br>Factor | Shp<br>Factor | Phys<br>Factor | Class Val | Land<br>Value |
| 1                                    | 0103                    | 0     | 0     |              | 1.00 LT | 65,000.00     | 0.0000          | 3.00          | 1.000         | 1.000          | 0         | 195,000       |
|                                      | Total Acres 0.00 JV/Mkt |       |       | 0            |         | Tota          | i Adj JV/Mk     | ct            |               | 195,000        |           |               |
| Classified Acres 0 Classified JV/Mkt |                         |       |       |              |         | 195,000       |                 | Classified    | d Adj JV/Mk   | (t             |           | 0             |