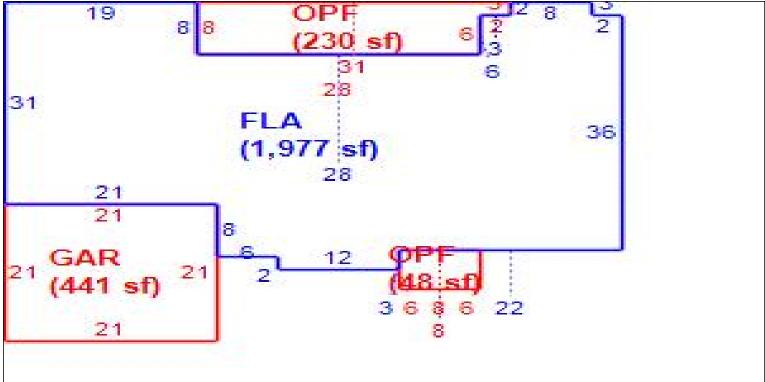

# LAKE COUNTY PROPERTY APPRAISER VAB APPEAL WORKSHEET RESIDENTIAL

|                                                     |                        |                          | KE3                      | IDENTIA                | L                  |                                    |                          |                  |
|-----------------------------------------------------|------------------------|--------------------------|--------------------------|------------------------|--------------------|------------------------------------|--------------------------|------------------|
| Petition #                                          |                        | 2024-0475                |                          | Alternate Ke           | ey: <b>3827668</b> | Parcel I                           | D: <b>11-19-25-190</b> 0 | )-000-02700      |
| Petitioner Name The Petitioner is:  Other, Explain: | ROBERT I               | PEYTON, R`<br>ord ☑ Taxı | YAN LLC<br>payer's agent | Property<br>Address    |                    | DEWOOD CIR<br>SBURG                | Check if Mult            | iple Parcels     |
| Owner Name                                          | FKH SF                 | R PROPCO                 | HLP                      | Value from TRIM Notice |                    | e Board Action<br>ted by Prop Appr | I value aller b          | oard Action      |
| 1. Just Value, req                                  | uired                  |                          |                          | \$ 347,37              | 77 \$              | 347,37                             | 7                        |                  |
| 2. Assessed or cl                                   | assified use val       | ue, *if appli            | cable                    | \$ 347,37              | 77 \$              | 347,37                             | 7                        |                  |
| 3. Exempt value,                                    | *enter "0" if non      | е                        |                          | \$                     | -                  |                                    |                          |                  |
| 4. Taxable Value,                                   |                        |                          |                          | \$ 347,37              | 77 \$              | 347,37                             | 7                        |                  |
| *All values entered                                 | should be count        | y taxable va             | lues, School and         | other taxing           | authority values   | may differ.                        | •                        |                  |
| Last Sale Date                                      | 11/10/2021             | Pric                     |                          |                        | ✓ Arm's Length     |                                    | Book <u>5846</u> Pa      | age <u>1030</u>  |
| ITEM                                                | Subje                  | ct                       | Compara                  | ble #1                 | Compara            | ble #2                             | Comparat                 | ole #3           |
| AK#                                                 | 382766                 |                          | 38276                    |                        | 34395              |                                    | 26970                    |                  |
| Address                                             | 34333 SHADEV<br>LEESBU |                          | 34315 SHADE\<br>LEESBU   |                        | 34021 PA<br>LEESB  |                                    | 33930 HIGHL<br>LEESBU    |                  |
| Proximity                                           |                        |                          | SAMES                    |                        | 0.55 M             |                                    | 0.41 MI                  |                  |
| Sales Price                                         |                        |                          | \$385,0                  |                        | \$400,0            |                                    | \$389,50                 |                  |
| Cost of Sale                                        |                        |                          | -15%                     |                        | -15%               |                                    | -15%                     |                  |
| Time Adjust                                         |                        | 2.80                     |                          | 2.80                   |                    | 1.20%                              |                          |                  |
| Adjusted Sale                                       | Φ475.74 ···            | 0.5                      | \$338,0                  |                        | \$351,2            |                                    | \$335,74                 |                  |
| \$/SF FLA                                           | \$175.71 p             | er SF                    | \$174.51                 |                        | \$156.65           |                                    | \$172.18 p               |                  |
| Sale Date Terms of Sale                             |                        |                          | 5/12/20                  | Distressed             | 5/1/20             | Distressed                         | 9/19/20  Arm's Length    | 23<br>Distressed |
| Terms of Sale                                       |                        |                          | → Alli's Leligili        | Distressed             | → Aim's Length     | Distressed                         | 7 Arms Length            | Distressed       |
| Value Adi                                           | Description            |                          | Decemention              | Adimeters              | Description        | Adimeters                          | Description              | Adimeterant      |
| Value Adj.<br>Fla SF                                | Description 1,977      |                          | Description<br>1,937     | Adjustment 2000        | Description 2,242  | Adjustment<br>-13250               | Description<br>1,950     | Adjustment 1350  |
| Year Built                                          | 2005                   |                          | 2004                     | 2000                   | 1998               | -10200                             | 1991                     | 5000             |
| Constr. Type                                        | BLOCK                  |                          | BLOCK                    |                        | BLOCK              |                                    | BLOCK                    |                  |
| Condition                                           | GOOD                   |                          | GOOD                     |                        | GOOD               |                                    | GOOD                     |                  |
| Baths                                               | 2.0                    |                          | 2.0                      |                        | 2.0                |                                    | 2.0                      |                  |
| Garage/Carport                                      | 2 CAR                  |                          | 2 CAR                    |                        | 3 CAR              | -10000                             | 2 CAR                    |                  |
| Porches                                             | Υ                      |                          | Υ                        |                        | Y (ENCL)           | -3000                              | Υ                        |                  |
| Pool                                                | Υ                      |                          | Y                        | 0                      | N                  | 20000                              | Υ                        | 0                |
| Fireplace                                           | 0                      |                          | 0                        | 0                      | 0                  | 0                                  | 0                        | 0                |
| AC                                                  | Central                |                          | Central                  | 0                      | Central            | 0                                  | Central                  | 0                |
| Other Adds                                          | N                      |                          | N                        |                        | N                  |                                    | N                        |                  |
| Site Size                                           | 1 LOT                  |                          | 1 LOT                    |                        | 1 LOT              |                                    | 1 LOT                    |                  |
| Location                                            | RESIDENTIAL            |                          | RESIDENTIAL              |                        | RESIDENTIAL        |                                    | RESIDENTIAL              |                  |
| View                                                | STREET                 |                          | STREET                   |                        | STREET             |                                    | STREET                   |                  |
|                                                     |                        |                          | Net Adj. 0.6%            | 2000                   | -Net Adj. 1.8%     | -6250                              | Net Adj. 1.9%            | 6350             |
|                                                     |                        |                          | Gross Adj. 0.6%          | 2000                   | Gross Adj. 13.2%   | 46250                              | Gross Adj. 1.9%          | 6350             |