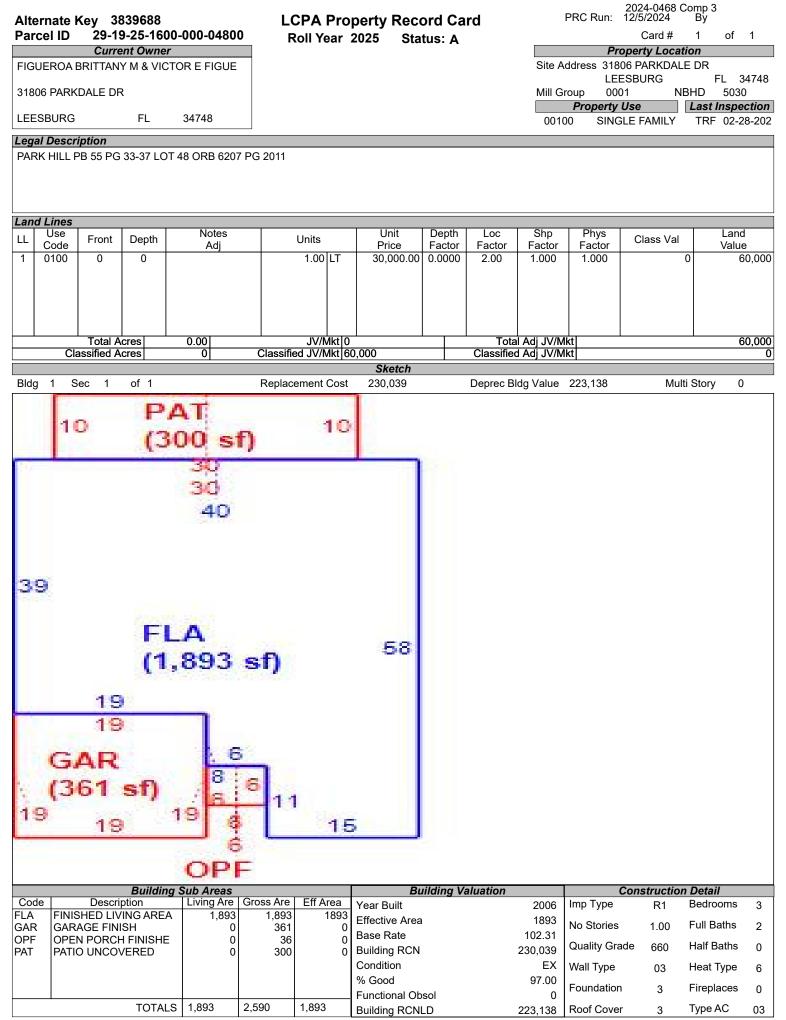

# LAKE COUNTY PROPERTY APPRAISER VAB APPEAL WORKSHEET RESIDENTIAL

|                                       |                     |               | RES                      | SIDENTIA                  | L                    |                   |                              |                |
|---------------------------------------|---------------------|---------------|--------------------------|---------------------------|----------------------|-------------------|------------------------------|----------------|
| Petition #                            |                     | 2024-0468     |                          | Alternate K               | ey: <b>3817551</b>   | Parcel ID         | ): <b>29-19-25-190</b>       | 1-000-07400    |
| Petitioner Name<br>The Petitioner is: | ROBERY              | PEYTON, R     | YAN LLC<br>payer's agent | Property<br>Address       |                      | THENS DR<br>SBURG | Check if Mu                  | ltiple Parcels |
| Owner Name                            | FKH SI              | R PROPCO      | D D LP                   | Value from<br>TRIM Notice |                      | re Board Action   | Value after E                | Board Action   |
| 1. Just Value, rec                    | luired              |               |                          | \$ 294,58                 | 32 \$                | 294,582           | 2                            |                |
| 2. Assessed or cl                     |                     | ue, *if appli | cable                    | \$ 284,07                 | 70 \$                | 284,070           | )                            |                |
| 3. Exempt value,                      |                     |               |                          | \$                        | -                    | ·                 |                              |                |
| 4. Taxable Value,                     |                     | -             |                          | \$ 284,0                  | 70 \$                | 284,070           | )                            |                |
| *All values entered                   |                     | y taxable va  | lues, School an          |                           |                      | s may differ.     |                              |                |
| Last Sale Date                        | 5/17/2021           |               | ce:\$26                  |                           | Arm's Length         |                   | 300k <u>5714</u> F           | 2431 2431      |
| ITEM                                  | Subje               | ct            | Compar                   | able #1                   | Compar               | able #2           | Compara                      | ble #3         |
| AK#                                   | 38175               | 51            | 3817                     |                           | 3839                 | -                 | 38396                        | 88             |
| Address                               | 2779 ATHE<br>LEESBU |               | 2775 ATH<br>LEESE        | BURG                      | 31905 PARI<br>LEESE  |                   | 31806 PARK<br>LEESB          |                |
| Proximity                             |                     |               | SAME SUB (N              | ,                         | 0.27                 |                   | 0.32 M                       |                |
| Sales Price                           |                     |               | \$410,                   |                           | \$395,               |                   | \$345,0                      |                |
| Cost of Sale                          |                     |               | -15                      |                           | -15                  |                   | -15%                         |                |
| Time Adjust                           |                     |               | 2.80                     | -                         | 1.20                 |                   | 1.60                         |                |
| Adjusted Sale<br>\$/SF FLA            | ¢1/2 01 m           | or SE         | \$359,<br>\$183.66       |                           | \$340,<br>\$140.58   |                   | \$298,7<br>\$157.83          |                |
| Sale Date                             | \$143.21 p          |               | 5/3/2                    |                           | 5/140.56<br>9/15/2   |                   | <del>3157.63</del><br>8/31/2 |                |
| Terms of Sale                         |                     |               | ✓ Arm's Length           | Distressed                | ✓ Arm's Length       |                   | ✓ Arm's Length               | Distressed     |
| Value Adj.                            | Description         |               | Description              | Adjustment                | Description          | Adjustment        | Description                  | Adjustment     |
| Fla SF                                | 2,057               |               | 1,960                    | 4850                      | 2,422                | -18250            | 1,893                        | 8200           |
| Year Built                            | 2006                |               | 2015                     |                           | 2016                 |                   | 2006                         | 0200           |
| Constr. Type                          | BLOCK               |               | BLOCK                    |                           | BLOCK                |                   | BLOCK                        |                |
| Condition                             | GOOD                |               | GOOD                     |                           | GOOD                 |                   | STREET                       |                |
| Baths                                 | 3.0                 |               | 2.0                      | 7000                      | 3.0                  |                   | 2.0                          | 7000           |
| Garage/Carport                        | 2 CAR               |               | 2 CAR                    |                           | 3 CAR                | -10000            |                              |                |
| Porches                               | YES                 |               | YES                      |                           |                      |                   | PATIO                        | 5000           |
| Pool                                  | N                   |               | Y                        | -20000                    | N                    | 0                 | N                            | 0              |
| Fireplace                             | 0                   |               | 0                        | 0                         | 0                    | 0                 | 0                            | 0              |
| AC                                    | Central             |               | Central                  | 0                         | Central              | 0                 | Central                      | 0              |
| Other Adds                            | NONE                |               | NONE                     |                           | NONE                 | + +               | NONE                         |                |
| Site Size                             | 1 LOT               |               | 1 LOT<br>RESIDENTIA      |                           | 1 LOT<br>RESIDENTIAI | +                 | 1 LOT<br>RESIDENTIAL         |                |
| Location                              | RESIDENTIAL         |               |                          | <u> </u>                  |                      | -                 |                              |                |
| View                                  | STREET              |               | STREET                   |                           | STREET               |                   | STREET                       |                |
|                                       |                     |               | -Net Adj. 2.3%           | -8150                     | -Net Adj. 8.3%       | -28250            | Net Adj. 6.8%                | 20200          |
|                                       |                     |               | Gross Adj. 8.8%          | 31850                     | Gross Adj. 8.3%      |                   | Gross Adj. 6.8%              | 20200          |
| Adj. Sales Price                      | Market Value        | \$294,582     | Adj Market Value         | \$351,830                 | Adj Market Value     | \$312,240         | Adj Market Value             | \$318,970      |
| Aug. Guies I 1106                     | Value per SF        | 143.21        |                          |                           |                      |                   |                              |                |