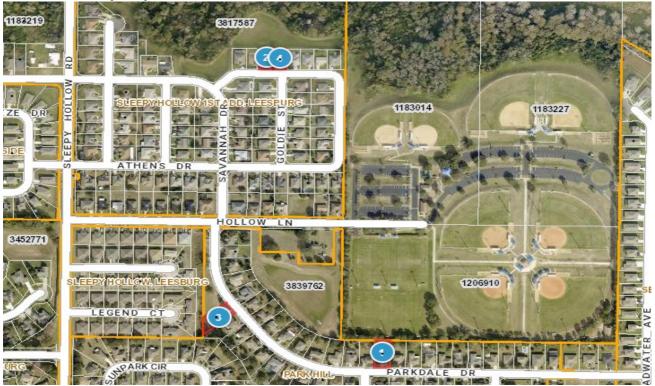

# 2024-0468 Comp Map

| Bubble # | Comp #  | Alternate Key | Parcel Address    | Distance from<br>Subject(mi.) |
|----------|---------|---------------|-------------------|-------------------------------|
| 1        | COMP 3  | 3839688       | 31806 PARKDALE DR |                               |
| 1        | COMP 3  | 3039000       | LEESBURG          | 0.32 MILE                     |
| 2        | SUBJECT | 3817551       | 2779 ATHENS DR    |                               |
| ۲        | SUBJECT | 3017331       | LEESBURG          | -                             |
| 3        | COMP 2  | 3839704       | 31905 PARKDALE DR |                               |
| 5        |         | 0000704       | LEESBURG          | 0.27 MILE                     |
| 4        | COMP 1  | 3817552       | 2775 ATHENS DR    | SAME SUB                      |
| -        |         | 0017002       | LEESBURG          | (NEXT DOOR)                   |
| 5        |         |               |                   |                               |
| 6        |         |               |                   |                               |
| 7        |         |               |                   |                               |
| 8        |         |               |                   |                               |
|          |         |               |                   |                               |