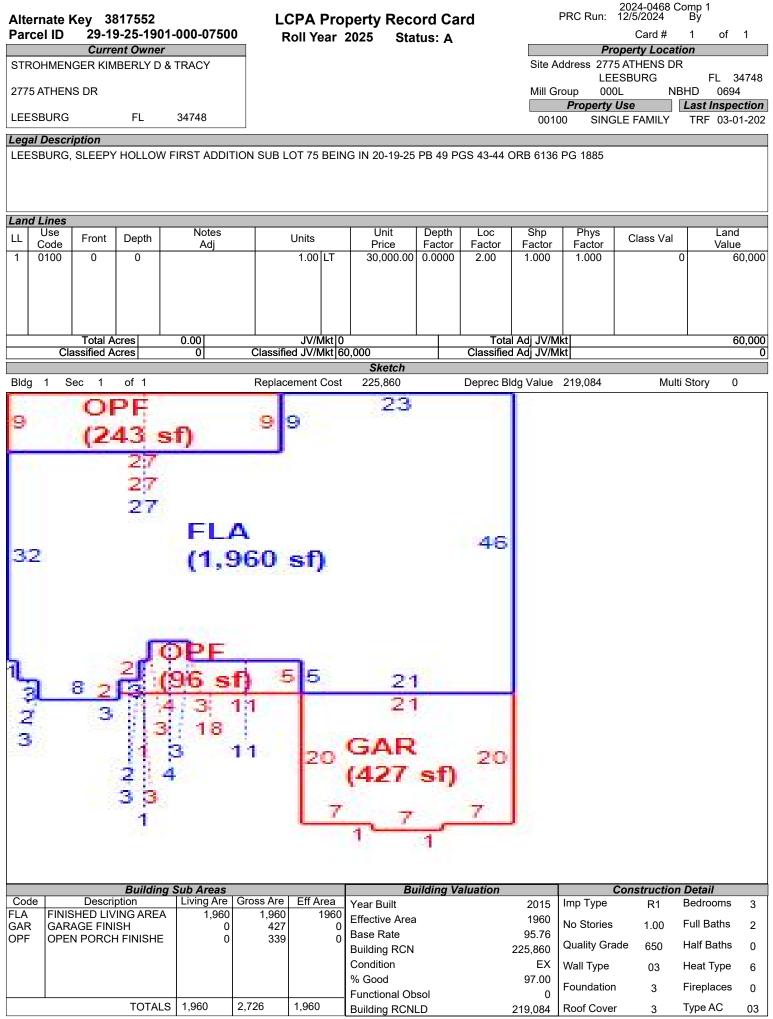

# LAKE COUNTY PROPERTY APPRAISER VAB APPEAL WORKSHEET RESIDENTIAL

|                                       |                     |               | RES                      | SIDENTIA                  | L                    |                   |                              |                |
|---------------------------------------|---------------------|---------------|--------------------------|---------------------------|----------------------|-------------------|------------------------------|----------------|
| Petition #                            |                     | 2024-0468     |                          | Alternate K               | ey: <b>3817551</b>   | Parcel ID         | ): <b>29-19-25-190</b>       | 1-000-07400    |
| Petitioner Name<br>The Petitioner is: | ROBERY              | PEYTON, R     | YAN LLC<br>payer's agent | Property<br>Address       |                      | THENS DR<br>SBURG | Check if Mu                  | ltiple Parcels |
| Owner Name                            | FKH SI              | R PROPCO      | D D LP                   | Value from<br>TRIM Notice |                      | re Board Action   | Value after E                | Board Action   |
| 1. Just Value, rec                    | luired              |               |                          | \$ 294,58                 | 32 \$                | 294,582           | 2                            |                |
| 2. Assessed or cl                     |                     | ue, *if appli | cable                    | \$ 284,07                 | 70 \$                | 284,070           | )                            |                |
| 3. Exempt value,                      |                     |               |                          | \$                        | -                    | ·                 |                              |                |
| 4. Taxable Value,                     |                     | -             |                          | \$ 284,0                  | 70 \$                | 284,070           | )                            |                |
| *All values entered                   |                     | y taxable va  | lues, School an          |                           |                      | s may differ.     |                              |                |
| Last Sale Date                        | 5/17/2021           |               | ce:\$26                  |                           | Arm's Length         |                   | 300k <u>5714</u> F           | 2431 2431      |
| ITEM                                  | Subje               | ct            | Compar                   | able #1                   | Compar               | able #2           | Compara                      | ble #3         |
| AK#                                   | 38175               | 51            | 3817                     |                           | 3839                 | -                 | 38396                        | 88             |
| Address                               | 2779 ATHE<br>LEESBU |               | 2775 ATH<br>LEESE        | BURG                      | 31905 PARI<br>LEESE  |                   | 31806 PARK<br>LEESB          |                |
| Proximity                             |                     |               | SAME SUB (N              | ,                         | 0.27                 |                   | 0.32 M                       |                |
| Sales Price                           |                     |               | \$410,                   |                           | \$395,               |                   | \$345,0                      |                |
| Cost of Sale                          |                     |               | -15                      |                           | -15                  |                   | -15%                         |                |
| Time Adjust                           |                     |               | 2.80                     | -                         | 1.20                 |                   | 1.60                         |                |
| Adjusted Sale<br>\$/SF FLA            | ¢1/2 01 m           | or SE         | \$359,<br>\$183.66       |                           | \$340,<br>\$140.58   |                   | \$298,7<br>\$157.83          |                |
| Sale Date                             | \$143.21 p          |               | 5/3/2                    |                           | 5/140.56<br>9/15/2   |                   | <del>3157.63</del><br>8/31/2 |                |
| Terms of Sale                         |                     |               | ✓ Arm's Length           | Distressed                | ✓ Arm's Length       |                   | ✓ Arm's Length               | Distressed     |
| Value Adj.                            | Description         |               | Description              | Adjustment                | Description          | Adjustment        | Description                  | Adjustment     |
| Fla SF                                | 2,057               |               | 1,960                    | 4850                      | 2,422                | -18250            | 1,893                        | 8200           |
| Year Built                            | 2006                |               | 2015                     |                           | 2016                 |                   | 2006                         | 0200           |
| Constr. Type                          | BLOCK               |               | BLOCK                    |                           | BLOCK                |                   | BLOCK                        |                |
| Condition                             | GOOD                |               | GOOD                     |                           | GOOD                 |                   | STREET                       |                |
| Baths                                 | 3.0                 |               | 2.0                      | 7000                      | 3.0                  |                   | 2.0                          | 7000           |
| Garage/Carport                        | 2 CAR               |               | 2 CAR                    |                           | 3 CAR                | -10000            |                              |                |
| Porches                               | YES                 |               | YES                      |                           |                      |                   | PATIO                        | 5000           |
| Pool                                  | N                   |               | Y                        | -20000                    | N                    | 0                 | N                            | 0              |
| Fireplace                             | 0                   |               | 0                        | 0                         | 0                    | 0                 | 0                            | 0              |
| AC                                    | Central             |               | Central                  | 0                         | Central              | 0                 | Central                      | 0              |
| Other Adds                            | NONE                |               | NONE                     |                           | NONE                 | + +               | NONE                         |                |
| Site Size                             | 1 LOT               |               | 1 LOT<br>RESIDENTIA      |                           | 1 LOT<br>RESIDENTIAI | +                 | 1 LOT<br>RESIDENTIAL         |                |
| Location                              | RESIDENTIAL         |               |                          | <u> </u>                  |                      | -                 |                              |                |
| View                                  | STREET              |               | STREET                   |                           | STREET               |                   | STREET                       |                |
|                                       |                     |               | -Net Adj. 2.3%           | -8150                     | -Net Adj. 8.3%       | -28250            | Net Adj. 6.8%                | 20200          |
|                                       |                     |               | Gross Adj. 8.8%          | 31850                     | Gross Adj. 8.3%      |                   | Gross Adj. 6.8%              | 20200          |
| Adj. Sales Price                      | Market Value        | \$294,582     | Adj Market Value         | \$351,830                 | Adj Market Value     | \$312,240         | Adj Market Value             | \$318,970      |
| Aug. Guies I 1106                     | Value per SF        | 143.21        |                          |                           |                      |                   |                              |                |