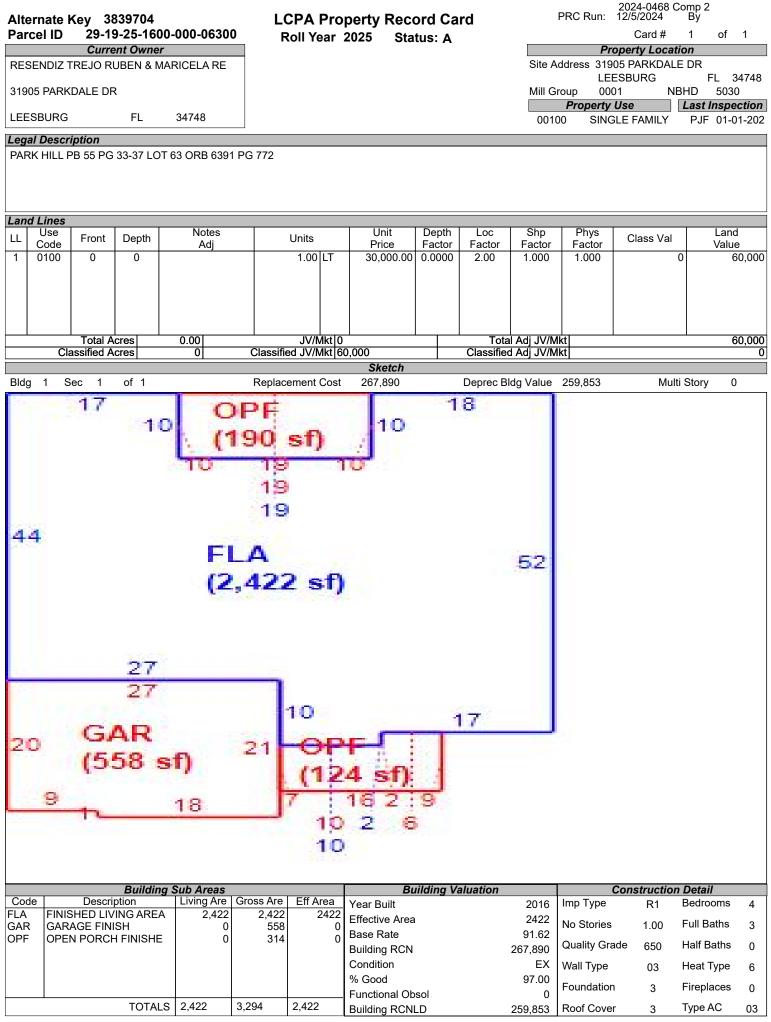

# LAKE COUNTY PROPERTY APPRAISER VAB APPEAL WORKSHEET RESIDENTIAL

|                                       |                     |               | RES                      | SIDENTIA                  | L                    |                   |                              |                |
|---------------------------------------|---------------------|---------------|--------------------------|---------------------------|----------------------|-------------------|------------------------------|----------------|
| Petition #                            |                     | 2024-0468     |                          | Alternate K               | ey: <b>3817551</b>   | Parcel ID         | ): <b>29-19-25-190</b>       | 1-000-07400    |
| Petitioner Name<br>The Petitioner is: | ROBERY              | PEYTON, R     | YAN LLC<br>payer's agent | Property<br>Address       |                      | THENS DR<br>SBURG | Check if Mu                  | ltiple Parcels |
| Owner Name                            | FKH SI              | R PROPCO      | D D LP                   | Value from<br>TRIM Notice |                      | re Board Action   | Value after E                | Board Action   |
| 1. Just Value, rec                    | luired              |               |                          | \$ 294,58                 | 32 \$                | 294,582           | 2                            |                |
| 2. Assessed or cl                     |                     | ue, *if appli | cable                    | \$ 284,07                 | 70 \$                | 284,070           | )                            |                |
| 3. Exempt value,                      |                     |               |                          | \$                        | -                    | ·                 |                              |                |
| 4. Taxable Value,                     |                     | -             |                          | \$ 284,0                  | 70 \$                | 284,070           | )                            |                |
| *All values entered                   |                     | y taxable va  | lues, School an          |                           |                      | s may differ.     |                              |                |
| Last Sale Date                        | 5/17/2021           |               | ce:\$26                  |                           | Arm's Length         |                   | 300k <u>5714</u> F           | 2431 2431      |
| ITEM                                  | Subje               | ct            | Compar                   | able #1                   | Compar               | able #2           | Compara                      | ble #3         |
| AK#                                   | 38175               | 51            | 3817                     |                           | 3839                 | -                 | 38396                        | 88             |
| Address                               | 2779 ATHE<br>LEESBU |               | 2775 ATH<br>LEESE        | BURG                      | 31905 PARI<br>LEESE  |                   | 31806 PARK<br>LEESB          |                |
| Proximity                             |                     |               | SAME SUB (N              | ,                         | 0.27                 |                   | 0.32 M                       |                |
| Sales Price                           |                     |               | \$410,                   |                           | \$395,               |                   | \$345,0                      |                |
| Cost of Sale                          |                     |               | -15                      |                           | -15                  |                   | -15%                         |                |
| Time Adjust                           |                     |               | 2.80                     | -                         | 1.20                 |                   | 1.60                         |                |
| Adjusted Sale<br>\$/SF FLA            | ¢1/2 01 m           | or SE         | \$359,<br>\$183.66       |                           | \$340,<br>\$140.58   |                   | \$298,7<br>\$157.83          |                |
| Sale Date                             | \$143.21 p          |               | 5/3/2                    |                           | 5/140.56<br>9/15/2   |                   | <del>3157.63</del><br>8/31/2 |                |
| Terms of Sale                         |                     |               | ✓ Arm's Length           | Distressed                | ✓ Arm's Length       |                   | ✓ Arm's Length               | Distressed     |
| Value Adj.                            | Description         |               | Description              | Adjustment                | Description          | Adjustment        | Description                  | Adjustment     |
| Fla SF                                | 2,057               |               | 1,960                    | 4850                      | 2,422                | -18250            | 1,893                        | 8200           |
| Year Built                            | 2006                |               | 2015                     |                           | 2016                 |                   | 2006                         | 0200           |
| Constr. Type                          | BLOCK               |               | BLOCK                    |                           | BLOCK                |                   | BLOCK                        |                |
| Condition                             | GOOD                |               | GOOD                     |                           | GOOD                 |                   | STREET                       |                |
| Baths                                 | 3.0                 |               | 2.0                      | 7000                      | 3.0                  |                   | 2.0                          | 7000           |
| Garage/Carport                        | 2 CAR               |               | 2 CAR                    |                           | 3 CAR                | -10000            |                              |                |
| Porches                               | YES                 |               | YES                      |                           |                      |                   | PATIO                        | 5000           |
| Pool                                  | N                   |               | Y                        | -20000                    | N                    | 0                 | N                            | 0              |
| Fireplace                             | 0                   |               | 0                        | 0                         | 0                    | 0                 | 0                            | 0              |
| AC                                    | Central             |               | Central                  | 0                         | Central              | 0                 | Central                      | 0              |
| Other Adds                            | NONE                |               | NONE                     |                           | NONE                 | + +               | NONE                         |                |
| Site Size                             | 1 LOT               |               | 1 LOT<br>RESIDENTIA      |                           | 1 LOT<br>RESIDENTIAI | +                 | 1 LOT<br>RESIDENTIAL         |                |
| Location                              | RESIDENTIAL         |               |                          | <u> </u>                  |                      | -                 |                              |                |
| View                                  | STREET              |               | STREET                   |                           | STREET               |                   | STREET                       |                |
|                                       |                     |               | -Net Adj. 2.3%           | -8150                     | -Net Adj. 8.3%       | -28250            | Net Adj. 6.8%                | 20200          |
|                                       |                     |               | Gross Adj. 8.8%          | 31850                     | Gross Adj. 8.3%      |                   | Gross Adj. 6.8%              | 20200          |
| Adj. Sales Price                      | Market Value        | \$294,582     | Adj Market Value         | \$351,830                 | Adj Market Value     | \$312,240         | Adj Market Value             | \$318,970      |
| Aug. Guies I 1106                     | Value per SF        | 143.21        |                          |                           |                      |                   |                              |                |