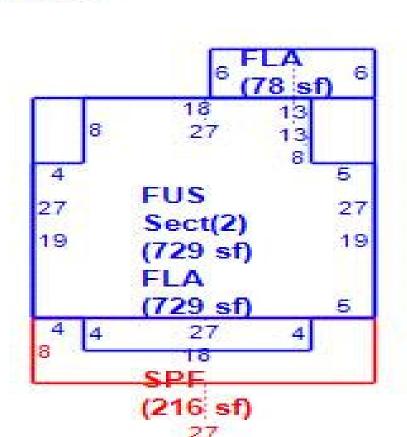

Sketch

Replacement Cost

137,962

Deprec Bldg Value 125,545

Multi Story

1

Sec 1

Bldg 1 of 2

|            | Building S                       | Sub Areas  |            |          | Building Valuation         | Construction Detail |               |      |            |    |
|------------|----------------------------------|------------|------------|----------|----------------------------|---------------------|---------------|------|------------|----|
| Code       | Description                      | Living Are | Gross Are  | Eff Area | Year Built                 | 1923                | Imp Type      | R1   | Bedrooms   | 3  |
| BSM<br>FLA | BASEMENT<br>FINISHED LIVING AREA | 0<br>807   | 807<br>807 | 0<br>807 | Effective Area             | 1536                | No Stories    | 2.00 | Full Baths | 1  |
| SPF        | SCREEN PORCH FINIS               | 0          | 216        | 0        | Base Rate<br>Building RCN  | 115.18<br>137,962   | Quality Grade | 690  | Half Baths | 1  |
|            |                                  |            |            |          | Condition                  | G                   | Wall Type     | 03   | Heat Type  | 6  |
|            |                                  |            |            |          | % Good<br>Functional Obsol | 91.00<br>0          | Foundation    | 1    | Fireplaces | 1  |
|            | TOTALS                           | 807        | 1,830      | 807      | Building RCNLD             | 125,545             | Roof Cover    | 2    | Type AC    | 03 |