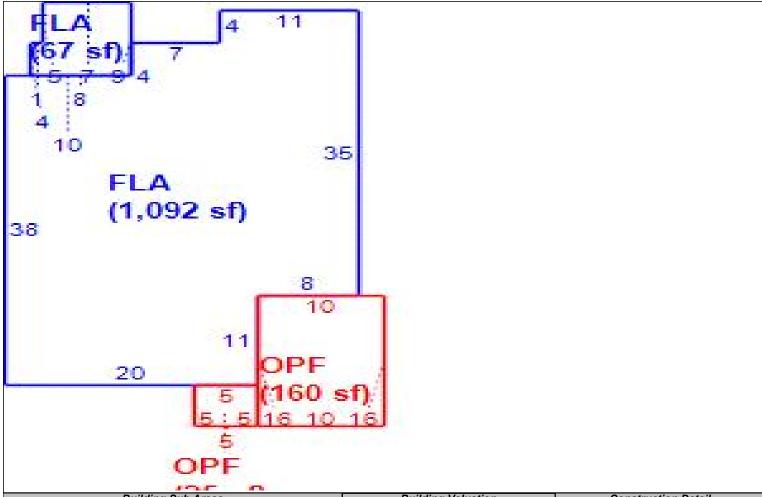

Sketch

Replacement Cost

137,962

Deprec Bldg Value 125,545

Multi Story

1

Sec 1

Bldg 1 of 2

|            | Building S                       | Sub Areas  |            |          | Building Valuation         | Construction Detail |               |      |            |    |
|------------|----------------------------------|------------|------------|----------|----------------------------|---------------------|---------------|------|------------|----|
| Code       | Description                      | Living Are | Gross Are  | Eff Area | Year Built                 | 1923                | Imp Type      | R1   | Bedrooms   | 3  |
| BSM<br>FLA | BASEMENT<br>FINISHED LIVING AREA | 0<br>807   | 807<br>807 | 0<br>807 | Effective Area             | 1536                | No Stories    | 2.00 | Full Baths | 1  |
| SPF        | SCREEN PORCH FINIS               | 0          | 216        | 0        | Base Rate<br>Building RCN  | 115.18<br>137,962   | Quality Grade | 690  | Half Baths | 1  |
|            |                                  |            |            |          | Condition                  | G                   | Wall Type     | 03   | Heat Type  | 6  |
|            |                                  |            |            |          | % Good<br>Functional Obsol | 91.00<br>0          | Foundation    | 1    | Fireplaces | 1  |
|            | TOTALS                           | 807        | 1,830      | 807      | Building RCNLD             | 125,545             | Roof Cover    | 2    | Type AC    | 03 |