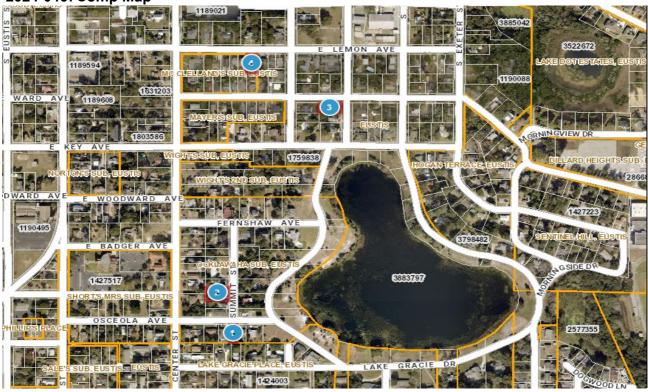

## 2024-0467 Comp Map

| Bubble # | Comp #  | Alternate Key | Parcel Address               | Distance from Subject(mi.) |
|----------|---------|---------------|------------------------------|----------------------------|
| 1        | COMP 1  | 1635284       | 430 OSCEOLA AVE<br>EUSTIS    | 0.30 MILE                  |
| 2        | COMP 2  | 1761212       | 750 SUMMIT ST<br>EUSTIS      | 0.27 MILE                  |
| 3        | SUBJECT | 1189969       | 626 WASHINGTON AVE<br>EUSTIS | _                          |
| 4        | COMP 3  | 1804001       | 510 E LEMON AVE<br>EUSTIS    | 0.10 MILE                  |
| 5        |         |               |                              |                            |
| 6        |         |               |                              |                            |
| 7        |         |               |                              |                            |
| 8        |         |               |                              |                            |
|          |         |               |                              |                            |