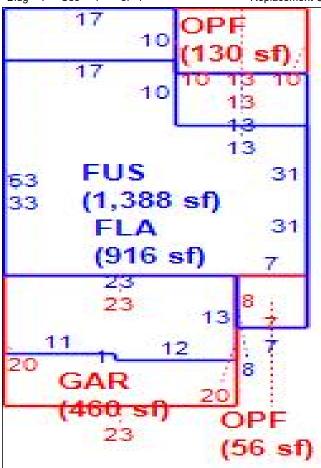

Sketch

299,136 Deprec Bldg Value 299,136 Multi Story 1

|      | Building S                       | Sub Areas  |            |          | Building Valuation | Construction Detail |               |      |            |    |
|------|----------------------------------|------------|------------|----------|--------------------|---------------------|---------------|------|------------|----|
| Code | Description                      | Living Are | Gross Are  | Eff Area | Year Built         | 2023                | Imp Type      | R1   | Bedrooms   | 3  |
|      | FINISHED LIVING AREA             | 916        | 916        | 916      | Effective Area     | 2304                | N. Otavia     |      | Cull Datha |    |
| FUS  | FINISHED AREA UPPER              | 1,388      | 1,388      | 1388     | Base Rate          | 106.01              | No Stories    | 2.00 | Full Baths | 2  |
| -    | GARAGE FINISH OPEN PORCH FINISHE | 0          | 460<br>186 | 0        | Building RCN       | 299,136             | Quality Grade | 685  | Half Baths | 1  |
| 011  | OI LIVI OROTT INISTIL            | U          | 100        | o l      | Condition          | VG                  | Wall Type     | 03   | Heat Type  | 6  |
|      |                                  |            |            |          | % Good             | 100.00              | ,,            | 00   | ,,         | Ĭ  |
|      |                                  |            |            |          | Functional Obsol   |                     | Foundation    | 3    | Fireplaces |    |
|      | TOTALS                           | 2,304      | 2,950      | 2,304    | Building RCNLD     | 299,136             | Roof Cover    | 3    | Type AC    | 03 |