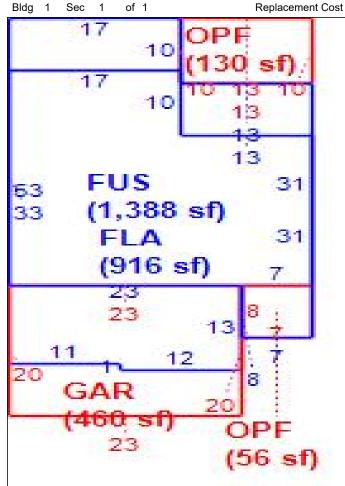

Sketch Bldg 1 of 1 Replacement Cost 299,136 Deprec Bldg Value 299,136 Multi Story 1 Sec 1 13 FLA 53 **FUS** 11

|      | Building S                       | Sub Areas  |            |          | Building Valuation | Construction Detail |               |      |            |    |
|------|----------------------------------|------------|------------|----------|--------------------|---------------------|---------------|------|------------|----|
| Code | Description                      | Living Are | Gross Are  | Eff Area | Year Built         | 2022                | Imp Type      | R1   | Bedrooms   | 3  |
| FLA  | FINISHED LIVING AREA             | 916        | 916        | 916      | Effective Area     | 2304                |               |      |            |    |
| -    | FINISHED AREA UPPER              | 1,388      | 1,388      | 1388     | Base Rate          | 106.01              | No Stories    | 2.00 | Full Baths | 2  |
| -    | GARAGE FINISH OPEN PORCH FINISHE | 0          | 460<br>186 | 0        | Building RCN       | 299,136             | Quality Grade | 685  | Half Baths | 1  |
| 0    | or Erri ortorri intoriz          | Ŭ          | 100        | Ŭ        | Condition          | VG                  | Wall Type     | 03   | Heat Type  | 6  |
|      |                                  |            |            |          | % Good             | 100.00              | ,,            | 00   | ,,         | Ŭ  |
|      |                                  |            |            |          | Functional Obsol   |                     | Foundation    | 3    | Fireplaces |    |
|      | TOTALS                           | 2,304      | 2,950      | 2,304    | Building RCNLD     | 299,136             | Roof Cover    | 3    | Type AC    | 03 |