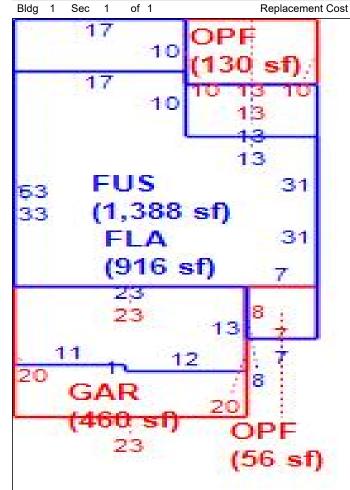

Sketch

299,136 Deprec Bldg Value 299,136 Multi Story 1

|      | Building S                       | Sub Areas  |            |          | Building Valuation | Construction Detail |               |      |            |    |
|------|----------------------------------|------------|------------|----------|--------------------|---------------------|---------------|------|------------|----|
| Code | Description                      | Living Are | Gross Are  | Eff Area | Year Built         | 2023                | Imp Type      | R1   | Bedrooms   | 3  |
|      | FINISHED LIVING AREA             | 916        | 916        | 916      | Effective Area     | 2304                | N. Otavia     |      | Cull Datha |    |
| FUS  | FINISHED AREA UPPER              | 1,388      | 1,388      | 1388     | Base Rate          | 106.01              | No Stories    | 2.00 | Full Baths | 2  |
| -    | GARAGE FINISH OPEN PORCH FINISHE | 0          | 460<br>186 | 0        | Building RCN       | 299,136             | Quality Grade | 685  | Half Baths | 1  |
| 011  | OI LIVI OROTT INISTIL            | U          | 100        | o l      | Condition          | VG                  | Wall Type     | 03   | Heat Type  | 6  |
|      |                                  |            |            |          | % Good             | 100.00              | ,,            | 00   | ,,         | Ĭ  |
|      |                                  |            |            |          | Functional Obsol   |                     | Foundation    | 3    | Fireplaces |    |
|      | TOTALS                           | 2,304      | 2,950      | 2,304    | Building RCNLD     | 299,136             | Roof Cover    | 3    | Type AC    | 03 |