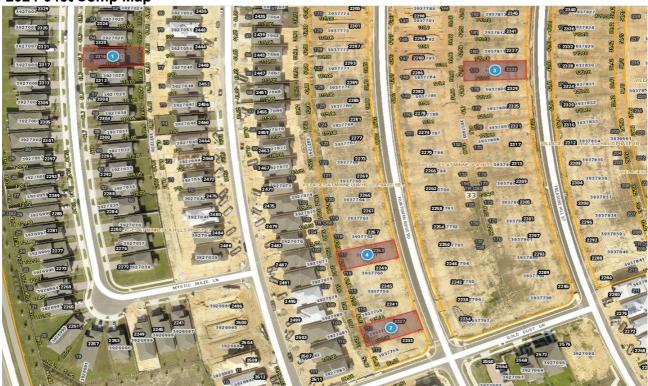

#### 2024-0459 Comp Map

| Bubble # | Comp#   | Alternate Key | Parcel Address                     | Distance from<br>Subject(mi.) |
|----------|---------|---------------|------------------------------------|-------------------------------|
| 1        | SUBJECT | 3927027       | 2316 MYSTIC MAZE LN<br>MINNEOLA    | _                             |
| 2        | COMP 1  | 3937757       | 2237 HUNTSMAN RIDGE RD<br>MINNEOLA | 0                             |
| 3        | COMP 3  | 3937810       | 2333 TREASURE HILL ST<br>MINNEOLA  | 0                             |
| 4        | COMP 2  | 3937761       | 2253 HUNTSMAN RIDGE RD<br>MINNEOLA | 0                             |
| 5        |         |               |                                    |                               |
| 6        |         |               |                                    |                               |
| 7        |         |               |                                    |                               |
| 8        |         |               |                                    |                               |
|          |         |               |                                    |                               |