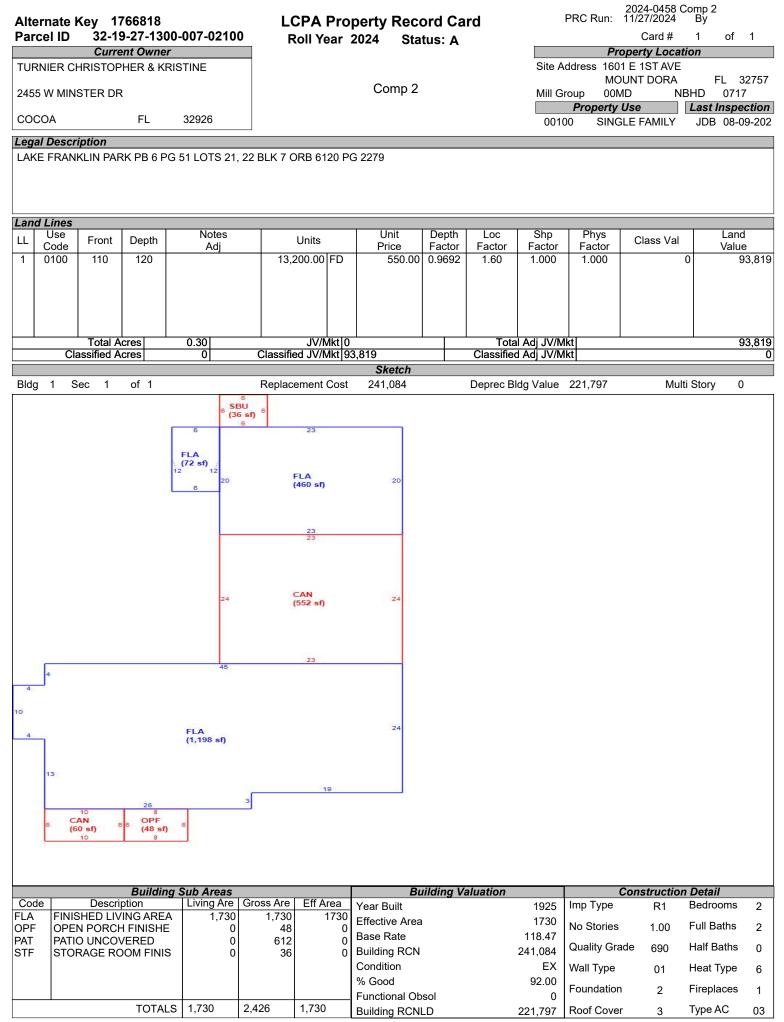

# LAKE COUNTY PROPERTY APPRAISER VAB APPEAL WORKSHEET RESIDENTIAL

|                      |                  |               | REC              | SIDENTIA       |                    |                          |                      |                |  |
|----------------------|------------------|---------------|------------------|----------------|--------------------|--------------------------|----------------------|----------------|--|
| Petition #           | ł                | 2024-0458     |                  | Alternate K    | ey: <b>1473136</b> | Parcel II                | D: 32-19-27-130      | 1-005-00700    |  |
| Petitioner Name      | F                | Robert Peytor | ו                | Duranta        |                    |                          | Check if Mu          | ltiple Parcels |  |
| The Petitioner is:   | Taxpayer of Re   | cord 🗸 Taxı   | payer's agent    | Property       |                    | E FRANKLIN DF<br>NT DORA | K                    |                |  |
| Other, Explain:      |                  |               |                  | Address        | MOU                | NI DORA                  |                      |                |  |
| Owner Name           | Tran             | s AM SFF II   |                  | Value from     | Value befo         | re Board Actior          | 2                    |                |  |
|                      | - Itun           |               |                  | TRIM Notice    |                    | nted by Prop Appr        |                      | Board Action   |  |
| 4                    |                  |               |                  |                |                    |                          |                      |                |  |
| 1. Just Value, rec   |                  |               |                  | \$ 308,5       |                    | 308,59                   |                      |                |  |
| 2. Assessed or cl    |                  |               | cable            | \$ 236,6       | 30 \$              | 236,68                   | 0                    |                |  |
| 3. Exempt value,     |                  | ne            |                  | \$             | -                  |                          |                      |                |  |
| 4. Taxable Value,    | *required        |               |                  | \$ 236,68      | 80 \$              | 236,68                   | 0                    |                |  |
| *All values entered  | d should be coun | ty taxable va | lues, School an  | d other taxing | s may differ.      |                          |                      |                |  |
| Last Sale Date       | 3/4/2020         | Pric          | <b>:e:</b> \$22  | 0,000          | Arm's Length       | Distressed               | Book <u>5434</u> F   | Page 855       |  |
| ITEM                 | Subje            | ect           | Compar           | able #1        | Compar             | able #2                  | Compara              | ble #3         |  |
| AK#                  | 14731            |               | 2720             |                | 1766               |                          | 16705                |                |  |
| Address              | 189 N LAKE FR    | ANKLIN DR     | 310 PINEC        | REST RD        | 1601 E 1           |                          | 806 WEDGE            | NOOD DR        |  |
|                      | MOUNT [          | DORA          | MOUNT            | DORA           | MOUNT              | DORA                     | MOUNT DORA           |                |  |
| Proximity            |                  |               |                  |                |                    |                          |                      |                |  |
| Sales Price          |                  |               | \$380,           |                | \$385,             |                          | \$315,0              |                |  |
| Cost of Sale         |                  |               | -15              |                | -15                |                          | -15%                 |                |  |
| Time Adjust          |                  |               | 0.00             |                | 3.60               |                          | 0.40                 |                |  |
| Adjusted Sale        | <u> </u>         |               | \$323,           |                | \$341,             |                          | \$269,0              |                |  |
| \$/SF FLA            | \$219.79 p       | ber SF        | \$175.26         |                | \$197.17           |                          | \$223.99             |                |  |
| Sale Date            |                  |               | 3/26/2           |                | 3/22/2             |                          | 11/17/2              | _              |  |
| Terms of Sale        |                  |               | ✓ Arm's Length   | Distressed     | ✓ Arm's Length     | Distressed               | ✓ Arm's Length       | Distressed     |  |
|                      |                  |               |                  |                |                    | 1                        |                      |                |  |
| Value Adj.           | Description      |               | Description      | Adjustment     | Description        | Adjustment               | Description          | Adjustment     |  |
| Fla SF<br>Year Built | 1,404<br>1972    |               | 1,843<br>1982    | -21950         | 1,730<br>1925      | -16300                   | <u>1,201</u><br>1971 | 10150          |  |
| Constr. Type         | Block Stucco     |               | Block Stucco     |                | Wood               |                          | Block                |                |  |
| Condition            | Very Good        | -             | Very Good        | -              | Very Good          |                          | Very Good            | +              |  |
| Baths                | 2.0              |               | 2.0              |                | 2.0                |                          | 1.0                  |                |  |
| Garage/Carport       | None             |               | 2 Car Garage     | -20000         | Carport            | -10000                   | Carport              | -10000         |  |
| Porches              | Enclosed         |               | Screen           | 10000          | Open               | 15000                    | Screen               | 10000          |  |
| Pool                 | Y                |               | N                | 20000          | N                  | 20000                    | N                    | 20000          |  |
| Fireplace            | 1                |               | 0                | 2500           | 1                  | 0                        | 0                    | 2500           |  |
| AC                   | Central          |               | Central          | 0              | Central            | 0                        | Central              | 0              |  |
| Other Adds           |                  |               |                  |                |                    | 1 1                      |                      |                |  |
| Site Size            | 0.31             |               | 0.28             |                | 0.30               |                          | 0.22                 |                |  |
| Location             |                  |               |                  |                |                    |                          |                      |                |  |
| View                 |                  |               |                  |                |                    |                          |                      |                |  |
|                      |                  |               | -Net Adj. 2.9%   | -9450          | Net Adj. 2.6%      | 8700                     | Net Adj. 12.1%       | 32650          |  |
|                      |                  |               | Gross Adj. 23.0% | 6 74450        | Gross Adj. 18.0%   | 61300                    | Gross Adj. 19.6%     | 52650          |  |
|                      | Market Value     | \$308,590     | Adj Market Value | \$313,550      | Adj Market Value   | \$349,810                | Adj Market Value     | \$301,660      |  |
| Adj. Sales Price     | Value per SF     | 219.79        | -                | , , . • •      |                    | ,,-··                    |                      | ,,             |  |
|                      |                  | 210.10        |                  |                |                    |                          |                      |                |  |

| Bubble # | Comp #  | Alternate Key | Parcel Address                       | Distance from<br>Subject(mi.) |
|----------|---------|---------------|--------------------------------------|-------------------------------|
| 1        | Subject | 1473136       | 189 N LAKE FRANKLIN DR<br>MOUNT DORA | -                             |
| 2        | Comp 3  | 1670543       | 806 WEDGEWOOD DR MOUNT DORA          | 0.74                          |
| 3        | Comp 1  | 2720727       | 310 PINECREST RD<br>MOUNT DORA       | 0.16                          |
| 4        | Comp 2  | 1766818       | 1601 E 1ST AVE<br>MOUNT DORA         | 0.07                          |
| 5        |         |               |                                      |                               |
| 6        |         |               |                                      |                               |
| 7        |         |               |                                      |                               |
| 8        |         |               |                                      |                               |
|          |         |               |                                      |                               |