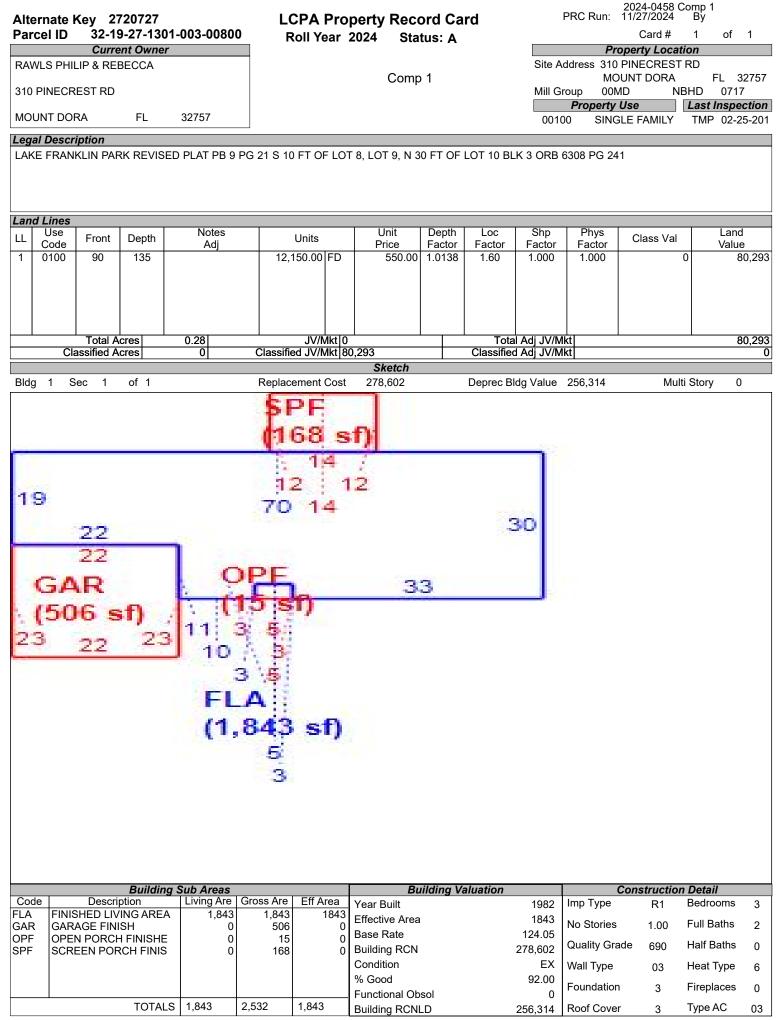

# LAKE COUNTY PROPERTY APPRAISER VAB APPEAL WORKSHEET RESIDENTIAL

|                      |                  |               | REC              | SIDENTIA       |                    |                          |                      |                |  |
|----------------------|------------------|---------------|------------------|----------------|--------------------|--------------------------|----------------------|----------------|--|
| Petition #           | ł                | 2024-0458     |                  | Alternate K    | ey: <b>1473136</b> | Parcel II                | D: 32-19-27-130      | 1-005-00700    |  |
| Petitioner Name      | F                | Robert Peytor | ו                | Duranta        |                    |                          | Check if Mu          | ltiple Parcels |  |
| The Petitioner is:   | Taxpayer of Re   | cord 🗸 Taxı   | payer's agent    | Property       |                    | E FRANKLIN DF<br>NT DORA | K                    |                |  |
| Other, Explain:      |                  |               |                  | Address        | MOU                | NI DORA                  |                      |                |  |
| Owner Name           | Tran             | s AM SFF II   |                  | Value from     | Value befo         | re Board Actior          | 2                    |                |  |
|                      | - Itun           |               |                  | TRIM Notice    |                    | nted by Prop Appr        |                      | Board Action   |  |
| 4                    |                  |               |                  |                |                    |                          |                      |                |  |
| 1. Just Value, rec   |                  |               |                  | \$ 308,5       |                    | 308,59                   |                      |                |  |
| 2. Assessed or cl    |                  |               | cable            | \$ 236,6       | 30 \$              | 236,68                   | 0                    |                |  |
| 3. Exempt value,     |                  | ne            |                  | \$             | -                  |                          |                      |                |  |
| 4. Taxable Value,    | *required        |               |                  | \$ 236,68      | 80 \$              | 236,68                   | 0                    |                |  |
| *All values entered  | d should be coun | ty taxable va | lues, School an  | d other taxing | s may differ.      |                          |                      |                |  |
| Last Sale Date       | 3/4/2020         | Pric          | <b>:e:</b> \$22  | 0,000          | Arm's Length       | Distressed               | Book <u>5434</u> F   | Page 855       |  |
| ITEM                 | Subje            | ect           | Compar           | able #1        | Compar             | able #2                  | Compara              | ble #3         |  |
| AK#                  | 14731            |               | 2720             |                | 1766               |                          | 16705                |                |  |
| Address              | 189 N LAKE FR    | ANKLIN DR     | 310 PINEC        | REST RD        | 1601 E 1           |                          | 806 WEDGE            | NOOD DR        |  |
|                      | MOUNT [          | DORA          | MOUNT            | DORA           | MOUNT              | DORA                     | MOUNT DORA           |                |  |
| Proximity            |                  |               |                  |                |                    |                          |                      |                |  |
| Sales Price          |                  |               | \$380,           |                | \$385,             |                          | \$315,0              |                |  |
| Cost of Sale         |                  |               | -15              |                | -15                |                          | -15%                 |                |  |
| Time Adjust          |                  |               | 0.00             |                | 3.60               |                          | 0.40                 |                |  |
| Adjusted Sale        | <u> </u>         |               | \$323,           |                | \$341,             |                          | \$269,0              |                |  |
| \$/SF FLA            | \$219.79 p       | ber SF        | \$175.26         |                | \$197.17           |                          | \$223.99             |                |  |
| Sale Date            |                  |               | 3/26/2           |                | 3/22/2             |                          | 11/17/2              | _              |  |
| Terms of Sale        |                  |               | ✓ Arm's Length   | Distressed     | ✓ Arm's Length     | Distressed               | ✓ Arm's Length       | Distressed     |  |
|                      |                  |               |                  |                |                    | 1                        |                      |                |  |
| Value Adj.           | Description      |               | Description      | Adjustment     | Description        | Adjustment               | Description          | Adjustment     |  |
| Fla SF<br>Year Built | 1,404<br>1972    |               | 1,843<br>1982    | -21950         | 1,730<br>1925      | -16300                   | <u>1,201</u><br>1971 | 10150          |  |
| Constr. Type         | Block Stucco     |               | Block Stucco     |                | Wood               |                          | Block                |                |  |
| Condition            | Very Good        | -             | Very Good        | -              | Very Good          |                          | Very Good            | +              |  |
| Baths                | 2.0              |               | 2.0              |                | 2.0                |                          | 1.0                  |                |  |
| Garage/Carport       | None             |               | 2 Car Garage     | -20000         | Carport            | -10000                   | Carport              | -10000         |  |
| Porches              | Enclosed         |               | Screen           | 10000          | Open               | 15000                    | Screen               | 10000          |  |
| Pool                 | Y                |               | N                | 20000          | N                  | 20000                    | N                    | 20000          |  |
| Fireplace            | 1                |               | 0                | 2500           | 1                  | 0                        | 0                    | 2500           |  |
| AC                   | Central          |               | Central          | 0              | Central            | 0                        | Central              | 0              |  |
| Other Adds           |                  |               |                  |                |                    | 1 1                      |                      |                |  |
| Site Size            | 0.31             |               | 0.28             |                | 0.30               |                          | 0.22                 |                |  |
| Location             |                  |               |                  |                |                    |                          |                      |                |  |
| View                 |                  |               |                  |                |                    |                          |                      |                |  |
|                      |                  |               | -Net Adj. 2.9%   | -9450          | Net Adj. 2.6%      | 8700                     | Net Adj. 12.1%       | 32650          |  |
|                      |                  |               | Gross Adj. 23.0% | 6 74450        | Gross Adj. 18.0%   | 61300                    | Gross Adj. 19.6%     | 52650          |  |
|                      | Market Value     | \$308,590     | Adj Market Value | \$313,550      | Adj Market Value   | \$349,810                | Adj Market Value     | \$301,660      |  |
| Adj. Sales Price     | Value per SF     | 219.79        | -                | , , . • •      |                    | ,,-··                    |                      | ,,             |  |
|                      |                  | 210.10        |                  |                |                    |                          |                      |                |  |

| Bubble # | Comp #  | Alternate Key | Parcel Address                       | Distance from<br>Subject(mi.) |
|----------|---------|---------------|--------------------------------------|-------------------------------|
| 1        | Subject | 1473136       | 189 N LAKE FRANKLIN DR<br>MOUNT DORA | -                             |
| 2        | Comp 3  | 1670543       | 806 WEDGEWOOD DR MOUNT DORA          | 0.74                          |
| 3        | Comp 1  | 2720727       | 310 PINECREST RD<br>MOUNT DORA       | 0.16                          |
| 4        | Comp 2  | 1766818       | 1601 E 1ST AVE<br>MOUNT DORA         | 0.07                          |
| 5        |         |               |                                      |                               |
| 6        |         |               |                                      |                               |
| 7        |         |               |                                      |                               |
| 8        |         |               |                                      |                               |
|          |         |               |                                      |                               |