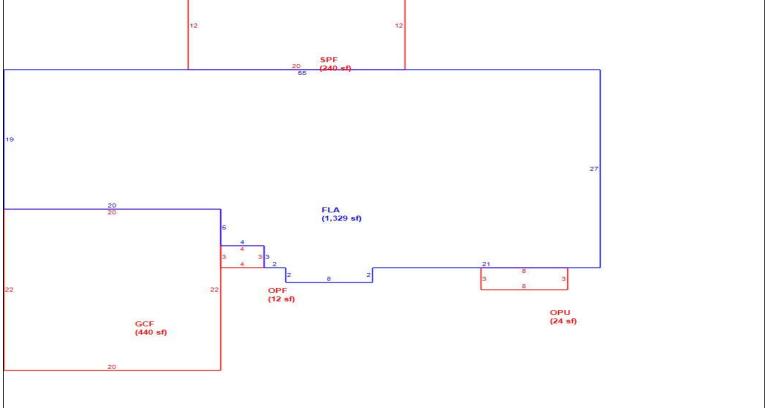

Bldg 1 1 of 1 Replacement Cost 192,533 Deprec Bldg Value 186,757 Multi Story 0 Sec

Sketch

|      | Building S           | Sub Areas  |           |          | Building Valuati | ion     | Construction Detail |      |             |    |
|------|----------------------|------------|-----------|----------|------------------|---------|---------------------|------|-------------|----|
| Code | Description          | Living Are | Gross Are | Eff Area | Year Built       | 1996    | Imp Type            | R1   | Bedrooms    | 3  |
| FLA  | FINISHED LIVING AREA | 1,329      | 1,329     | 1329     | Effective Area   | 1329    |                     |      | - " - "     |    |
| GAR  | GARAGE FINISH        | 0          | 440       | 0        | Base Rate        | 113.00  | No Stories          | 1.00 | Full Baths  | 2  |
| OPF  | OPEN PORCH FINISHE   | 0          | 12        | 0        |                  |         | Quality Grade       | 670  | Half Baths  | 0  |
| OPU  | OPEN PORCH UNFINIS   | 0          | 24        | 0        | Building RCN     | 192,533 | Quality Oraco       | 070  | rian Batrio | ١  |
| SPF  | SCREEN PORCH FINIS   | 0          | 240       | 0        | Condition        | EX      | Wall Type           | 03   | Heat Type   | 6  |
|      |                      |            |           |          | % Good           | 97.00   |                     | _    | Einen Leine | _  |
|      |                      |            |           |          | Functional Obsol | 0       | Foundation          | 3    | Fireplaces  | 0  |
|      | TOTALS               | 1,329      | 2,045     | 1,329    | Building RCNLD   | 186,757 | Roof Cover          | 3    | Type AC     | 03 |