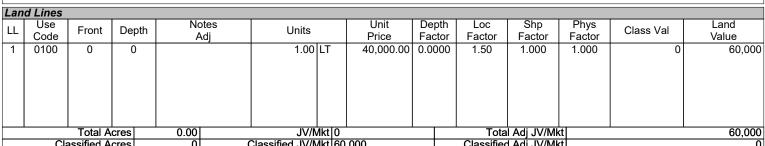

00100

SINGLE FAMILY TRF 01-01-202

Legal Description

WEDGEWOOD CLUB 6TH ADD SUB LOT 179 PB 34 PGS 53-54 ORB 5298 PG 247

| Lan                                | d Lines     |         |       |              |       |      |               |                 |               |               |                |           |               |
|------------------------------------|-------------|---------|-------|--------------|-------|------|---------------|-----------------|---------------|---------------|----------------|-----------|---------------|
| LL                                 | Use<br>Code | Front   | Depth | Notes<br>Adj | Units |      | Unit<br>Price | Depth<br>Factor | Loc<br>Factor | Shp<br>Factor | Phys<br>Factor | Class Val | Land<br>Value |
| 1                                  | 0100        | 0       | 0     | 7.3          | 1.00  | LT   |               | 0.0000          | 1.50          | 1.000         | 1.000          | 0         | 60,000        |
|                                    |             |         |       |              |       |      |               |                 |               |               |                |           |               |
|                                    |             |         |       |              |       |      |               |                 |               |               |                |           |               |
|                                    |             | Total A | cree  | 0.00         |       | ktl0 |               |                 | Tota          | l Adj JV/Mk   | +1             |           | 60,000        |
| Classified Acres 0 Classified JV/M |             |         |       |              | 00    |      |               | l Adj JV/Mk     |               |               | 00,000         |           |               |