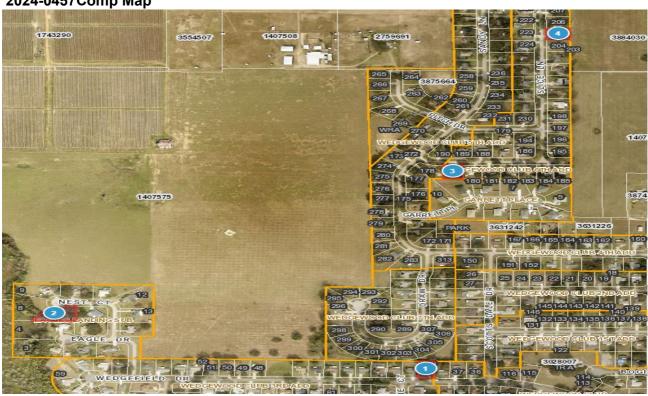

DEPUTY: Josh Bush DATE 11/15/2024

2024-0457 Comp Map

| Bubble # | Comp #   | Alternate Key | Parcel Address      | Distance from<br>Subject(mi.) |
|----------|----------|---------------|---------------------|-------------------------------|
|          | 0 1      | 2040004       | 12443 WEDGEFIELD DR |                               |
| 1        | Comp 1   | 3316061       | GRAND ISLAND        | 0.32                          |
| 2        | Comp 3   | 3535308       | 12114 NEST CT       |                               |
|          | Collip 3 | 3333300       | GRAND ISLAND        | 0.43                          |
| 3        | Subject  | 3508131       | 12510 FADE DR       |                               |
|          | Jubject  | 0000101       | GRAND ISLAND        | -                             |
| 4        | Comp 2   | 3508386       | 37024 SLICE LN      |                               |
|          | Comp 2   |               | GRAND ISLAND        | 0.25                          |
| 5        |          |               |                     |                               |
| 6        |          |               |                     |                               |
| 7        |          |               |                     |                               |
| 8        |          |               |                     |                               |
|          |          |               |                     |                               |