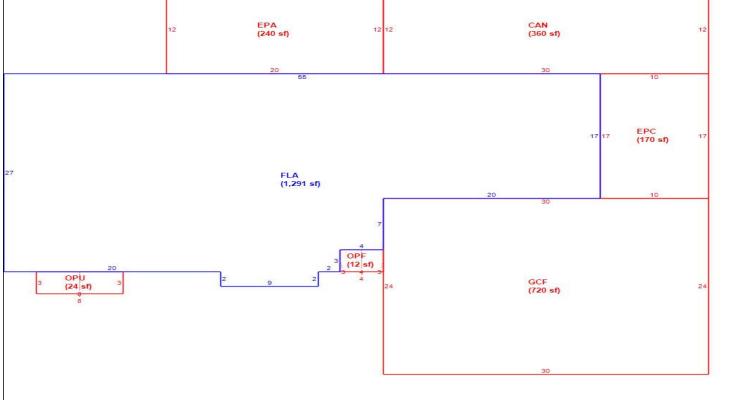

e or misuse. See the posted Site Notice on our website for details.\*\*

Alternate Key 3508386

WHITTAKER JENNIFER D

Parcel ID 31-18-26-1035-000-20500 Current Owner

FL

**LCPA Property Record Card** Roll Year 2024

Status: A

Comp 2

2024-0457 Comp 2 11/27/2024 By PRC Run:

> Card# 1 of

**Property Location** 

Site Address 37024 SLICE LN

**GRAND ISLAND** FL 32735 0002

Mill Group NBHD 4478

Property Use Last Inspection 00100 SINGLE FAMILY TRF 01-01-202

**GRAND ISLAND** Legal Description

37024 SLICE LN

WEDGEWOOD CLUB 6TH ADD SUB LOT 205 PB 34 PGS 53-54 ORB 6139 PG 2356

32735



Total Adj JV/Mkt Classified Adj JV/Mkt Classified JV/Mkt 60,000 Classified Acres 0 0 Sketch Bldg 1 1 of 1 Replacement Cost 202,864 Deprec Bldg Value 196,778 Multi Story 0 Sec EPA CAN (360 sf) 12 12 (240 sf)



|            | Building S                              | Sub Areas  |              |           | Building Valuation | Construction Detail |               |      |            |    |
|------------|-----------------------------------------|------------|--------------|-----------|--------------------|---------------------|---------------|------|------------|----|
| Code       | Description                             | Living Are | Gross Are    | Eff Area  | Year Built         | 1995                | Imp Type      | R1   | Bedrooms   | 3  |
| EPF<br>FLA | ENCLOSED PORCH FIN FINISHED LIVING AREA | 0<br>1,291 | 410<br>1,291 | 0<br>1291 | Effective Area     | 1291                | No Stories    | 1.00 | Full Baths | 2  |
| GAR        | GARAGE FINISH                           | 0          | 720