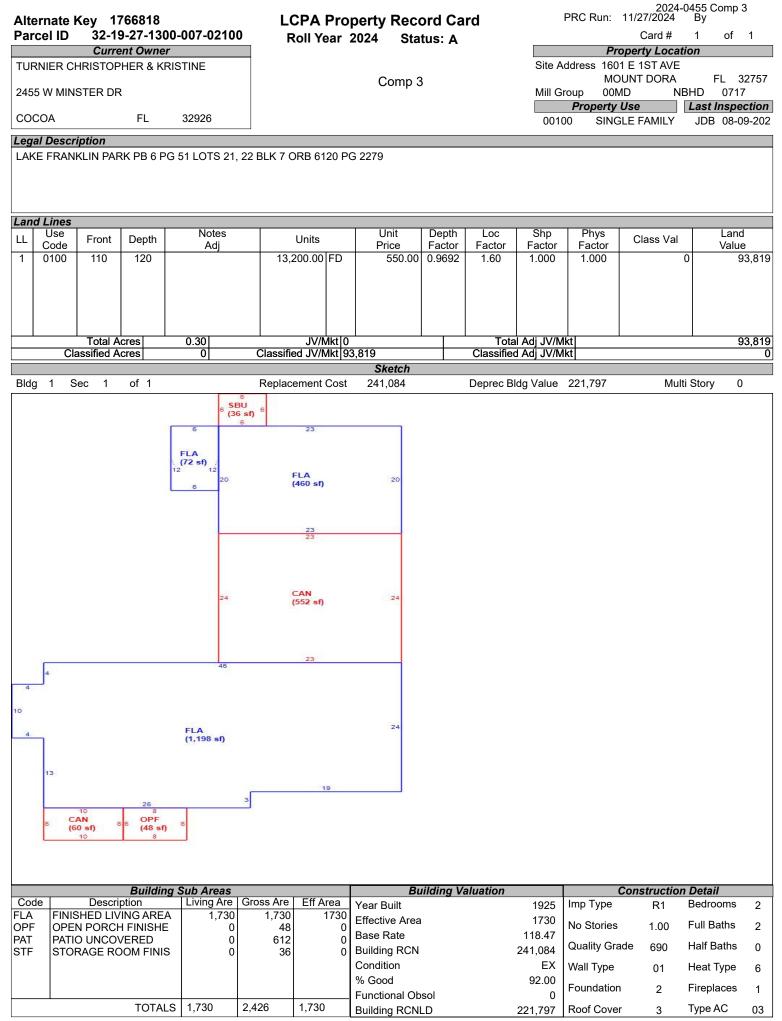

| Bubble # | Comp #  | Alternate Key | Parcel Address                  | Distance from<br>Subject(mi.) |
|----------|---------|---------------|---------------------------------|-------------------------------|
| 1        | Subject | 1468957       | 511 S SIMPSON ST<br>MOUNT DORA  | _                             |
| 2        | Comp 1  | 1475741       | 1010 N CLAYTON ST<br>MOUNT DORA | 0.88                          |
| 3        | Comp 2  | 3280962       | 595 SAND LAKE CT<br>MOUNT DORA  | 0.43                          |
| 4        | Comp 3  | 1766818       | 1601 E 1ST AVE<br>MOUNT DORA    | 0.44                          |
| 5        |         |               |                                 |                               |
| 6        |         |               |                                 |                               |
| 7        |         |               |                                 |                               |
| 8        |         |               |                                 |                               |
|          |         |               |                                 |                               |