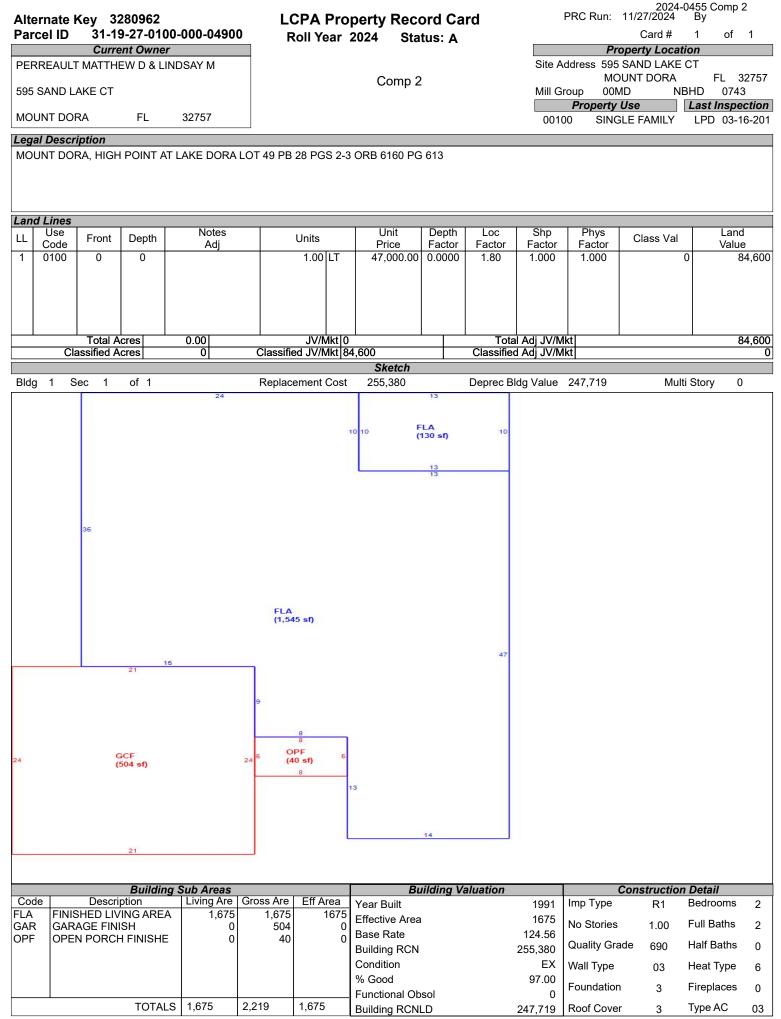

| Bubble # | Comp #  | Alternate Key | Parcel Address                  | Distance from<br>Subject(mi.) |
|----------|---------|---------------|---------------------------------|-------------------------------|
| 1        | Subject | 1468957       | 511 S SIMPSON ST<br>MOUNT DORA  | _                             |
| 2        | Comp 1  | 1475741       | 1010 N CLAYTON ST<br>MOUNT DORA | 0.88                          |
| 3        | Comp 2  | 3280962       | 595 SAND LAKE CT<br>MOUNT DORA  | 0.43                          |
| 4        | Comp 3  | 1766818       | 1601 E 1ST AVE<br>MOUNT DORA    | 0.44                          |
| 5        |         |               |                                 |                               |
| 6        |         |               |                                 |                               |
| 7        |         |               |                                 |                               |
| 8        |         |               |                                 |                               |
|          |         |               |                                 |                               |