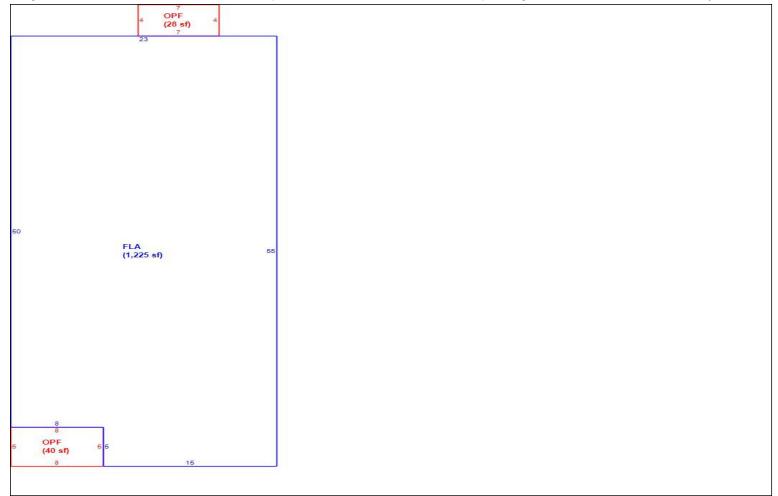

 Sketch

 Bldg 1 Sec 1 of 1
 Replacement Cost 151,323
 Deprec Bldg Value 146,783
 Multi Story 0

|            | Building S                              | Sub Areas  |             |                            | Building Valuation        |                   | Construction Detail |            |            |    |
|------------|-----------------------------------------|------------|-------------|----------------------------|---------------------------|-------------------|---------------------|------------|------------|----|
| Code       | Description                             | Living Are | Gross Are   | Eff Area                   | Year Built                | 1952              | Imp Type            | R1         | Bedrooms   | 3  |
| FLA<br>OPF | FINISHED LIVING AREA OPEN PORCH FINISHE | 1,225<br>0 | 1,225<br>68 |                            | Ellective Area            | 1225              | No Stories          | 1.00       | Full Baths | 1  |
|            |                                         |            |             |                            | Base Rate<br>Building RCN | 110.05<br>151,323 | Quality Grade       | 665        | Half Baths | 0  |
|            |                                         |            |             |                            | Condition                 | EX                | Wall Type           | 02         | Heat Type  | 6  |
|            |                                         |            |             | % Good<br>Functional Obsol | 97.00<br>0                | Foundation        | 3                   | Fireplaces | 0          |    |
|            | TOTALS                                  | 1,225      | 1,293       | 1,225                      | Building RCNLD            | 146,783           | Roof Cover          | 3          | Type AC    | 03 |