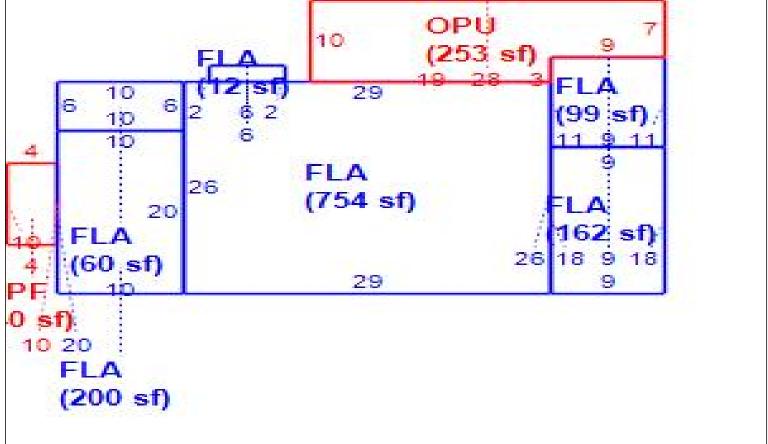

Bldg 1 Sec 1 of 1 165,764 Deprec Bldg Value 142,557 Multi Story 0 Replacement Cost

|            | Building                                | Sub Areas  |             |           | Building Valuat            | Cons              | structio      | n Detail |            |    |
|------------|-----------------------------------------|------------|-------------|-----------|----------------------------|-------------------|---------------|----------|------------|----|
| Cod        | de Description                          | Living Are | Gross Are   | Eff Area  | Year Built                 | 1951              | Imp Type      | R1       | Bedrooms   | 3  |
| FLA<br>OPF | FINISHED LIVING AREA OPEN PORCH FINISHE | 1,287<br>0 | 1,287<br>40 | 1287<br>0 | Effective Area             | 1287              | No Stories    | 1.00     | Full Baths | 1  |
| OPL        |                                         | 0          | 253         | 0         | Base Rate<br>Building RCN  | 113.17<br>165.764 | Quality Grade | 670      | Half Baths | 0  |
|            |                                         |            |             |           | Condition                  | AV                | Wall Type     | 02       | Heat Type  | 6  |
|            |                                         |            |             |           | % Good<br>Functional Obsol | 86.00<br>0        | Foundation    | 2        | Fireplaces | 1  |
|            | TOTALS                                  | 1,287      | 1,580       | 1,287     | Building RCNLD             | 142.557           | Roof Cover    | 3        | Type AC    | 03 |