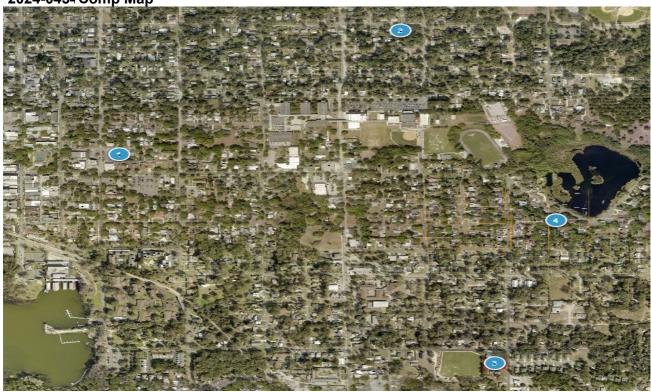

DEPUTY: Josh Bush DATE 11/25/2024

2024-0454 Comp Map

| Bubble # | Comp#   | Alternate Key | Parcel Address    | Distance from<br>Subject(mi.) |
|----------|---------|---------------|-------------------|-------------------------------|
|          | 0       | 4.470.404     | 310 E 6TH AVE     |                               |
| 1        | Comp 1  | 1472491       | MOUNT DORA        | 0.67                          |
| 2        | Comp 2  | 1476241       | 1016 E 11TH AVE   |                               |
|          | Comp 2  | 1470241       | MOUNT DORA        | 0.53                          |
| 3        | Comp 3  | 1729777       | 425 S ROSSITER ST |                               |
| <u> </u> | Comp 3  | 1120111       | MOUNT DORA        | 0.34                          |
| 4        | Subject | 1468302       | 1335 E 3RD AVE    |                               |
|          | Oubject | 140000        | MOUNT DORA        | -                             |
| 5        |         |               |                   |                               |
| 6        |         |               |                   |                               |
|          |         |               |                   |                               |
| 7        |         |               |                   |                               |
| 8        |         |               |                   |                               |
|          |         |               |                   |                               |