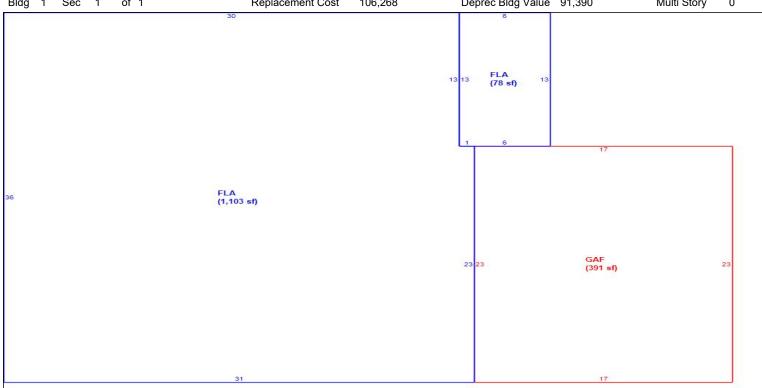

# LAKE COUNTY PROPERTY APPRAISER VAB APPEAL WORKSHEET **RESIDENTIAL**

| Petition #          | !                 | 2024-0453      |                  | Alternate K    | ey: <b>1466181</b>  | Parcel           | ID: <b>29-19-27-00</b> | 50-107-00001     |
|---------------------|-------------------|----------------|------------------|----------------|---------------------|------------------|------------------------|------------------|
| Petitioner Name     | R                 | Robert Peytor  | า                | - ·            |                     |                  | Check if Mu            | ıltiple Parcels  |
| The Petitioner is:  | Taxpayer of Re    |                | payer's agent    | Property       |                     | KSON AVE         |                        |                  |
| Other, Explain:     |                   |                |                  | Address        | MOUI                | NT DORA          |                        |                  |
|                     | Tron              | - AM CEE II    | 11.0             | Value from     | . Value le fe       | . D              |                        |                  |
| Owner Name          | e iran            | s AM SFE II    | LLC              | TRIM Notice    | Value Belei         | i value aπer i   | Board Action           |                  |
|                     |                   |                |                  |                | •                   | nted by Prop App |                        |                  |
| 1. Just Value, rec  |                   |                |                  | \$ 246,20      |                     | 246,20           | 05                     |                  |
| 2. Assessed or c    | lassified use val | lue, *if appli | cable            | \$ 195,5       | 30 \$               | 195,53           | 30                     |                  |
| 3. Exempt value,    | *enter "0" if nor | пе             |                  | \$             | -                   |                  |                        |                  |
| 4. Taxable Value,   | *required         |                |                  | \$ 195,5       | 30 \$               | 195,53           | 30                     |                  |
| *All values entered | d should be coun  | ty taxable va  | lues, School an  | d other taxing | authority values    | may differ.      |                        |                  |
|                     |                   | ,              | ,                |                |                     | •                |                        |                  |
| Last Sale Date      | 1/21/2020         | Pric           | ce: \$16         | 0,000          | ✓ Arm's Length      | Distressed       | Book <u>5409</u> I     | Page <u>2120</u> |
| ITEM                | Subje             | ct             | Compar           | able #1        | Compara             | able #2          | Compara                | able #3          |
| AK#                 | 14661             |                | 1476             |                | 1767                |                  | 1470                   |                  |
|                     | 825 JACKS         |                | 1016 E 1         |                | 259 PIN             |                  | 1426 N TRE             |                  |
| Address             | MOUNT [           |                | MOUNT            |                | MOUNT               |                  | MOUNT                  |                  |
| Proximity           |                   |                |                  |                |                     |                  |                        |                  |
| Sales Price         |                   |                | \$390            | ,000           | \$275,0             | 000              | \$270,0                | 000              |
| Cost of Sale        |                   |                | -15              | 5%             | -15                 | %                | -15°                   | %                |
| Time Adjust         |                   |                | 4.00             | 0%             | 3.60                | 1%               | 2.80                   | 1%               |
| Adjusted Sale       |                   |                | \$347,           | ,100           | \$243,0             | 650              | \$237,0                | 060              |
| \$/SF FLA           | \$160.92 p        | oer SF         | \$236.61         | per SF         | \$176.05            | per SF           | \$200.73               | per SF           |
| Sale Date           |                   |                | 2/23/2           | 2023           | 3/8/2               | 023              | 5/11/2                 | 023              |
| Terms of Sale       |                   |                | ✓ Arm's Length   | Distressed     | ✓ Arm's Length      | Distressed       | ✓ Arm's Length         | Distressed       |
|                     |                   |                |                  |                |                     |                  |                        |                  |
| Value Adj.          | Description       |                | Description      | Adjustment     | Description         | Adjustment       | Description            | Adjustment       |
| Fla SF              | 1,530             |                | 1,467            | 3150           | 1,384               | 7300             | 1,181                  | 17450            |
| Year Built          | 1959              |                | 1954             |                | 1998                |                  | 1946                   |                  |
| Constr. Type        | Block             |                | Block            |                | Wood                | 10000            | Wood                   | 10000            |
| Condition           | Very Good         |                | Very Good        |                | Very Good           |                  | Very Good              |                  |
| Baths               | 1.1               |                | 1.1              |                | 1.1                 |                  | 2.0                    | -5000            |
| Garage/Carport      | None              |                | None             |                | None                |                  | 1 Car Garage           | -10000           |
| Porches             | Open              |                | Open             |                | Open                |                  | None                   |                  |
| Pool                | N                 |                | N                | 0              | N                   | 0                | N                      | 0                |
| Fireplace           | 0                 |                | 1                | -2500          | 0                   | 0                | 0                      | 0                |
| AC                  | Central           |                | Central          | 0              | Central             | 0                | Central                | 0                |
| Other Adds          |                   |                |                  |                |                     | -10000           |                        |                  |
| Site Size           | 0.37              |                | 0.25             |                | 0.16                |                  | 0.25                   |                  |
| Location            |                   |                |                  |                |                     |                  |                        |                  |
| View                |                   |                |                  |                |                     |                  |                        |                  |
|                     |                   |                | Net Adj. 0.2%    | 650            | Net Adj. 3.0%       | 7300             | Net Adj. 5.3%          | 12450            |
|                     |                   |                | Gross Adj. 1.6%  |                | Gross Adj. 11.2%    |                  | Gross Adj. 17.9%       | -                |
|                     | Market Value      | \$246 20F      |                  |                | Adj Market Value    |                  |                        |                  |
| Adj. Sales Price    | Market Value      | \$246,205      | Adj Market Value | \$347,750      | Auj iviai ket value | \$250,950        | Adj Market Value       | \$249,510        |
|                     | Value ner SF      | 160 92         | 1                |                | I I                 |                  | 1                      |                  |