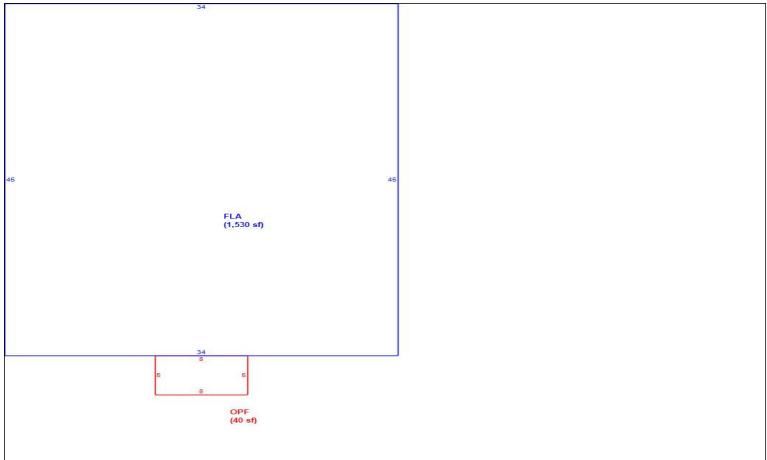

# LAKE COUNTY PROPERTY APPRAISER VAB APPEAL WORKSHEET **RESIDENTIAL**

| Petition #          | !                 | 2024-0453      |                  | Alternate K    | ey: <b>1466181</b>  | Parcel           | ID: <b>29-19-27-00</b> | 50-107-00001     |
|---------------------|-------------------|----------------|------------------|----------------|---------------------|------------------|------------------------|------------------|
| Petitioner Name     | R                 | Robert Peytor  | า                | - ·            |                     |                  | Check if Mu            | ıltiple Parcels  |
| The Petitioner is:  | Taxpayer of Re    |                | payer's agent    | Property       |                     | KSON AVE         |                        |                  |
| Other, Explain:     |                   |                |                  | Address        | MOUI                | NT DORA          |                        |                  |
|                     | Tron              | - AM CEE II    | 11.0             | Value from     | . Value le fe       | . D              |                        |                  |
| Owner Name          | e iran            | s AM SFE II    | LLC              | TRIM Notice    | Value Belei         | i value aπer i   | Board Action           |                  |
|                     |                   |                |                  |                | •                   | nted by Prop App |                        |                  |
| 1. Just Value, rec  |                   |                |                  | \$ 246,20      |                     | 246,20           | 05                     |                  |
| 2. Assessed or c    | lassified use val | lue, *if appli | cable            | \$ 195,5       | 30 \$               | 195,53           | 30                     |                  |
| 3. Exempt value,    | *enter "0" if nor | пе             |                  | \$             | -                   |                  |                        |                  |
| 4. Taxable Value,   | *required         |                |                  | \$ 195,5       | 30 \$               | 195,53           | 30                     |                  |
| *All values entered | d should be coun  | ty taxable va  | lues, School an  | d other taxing | authority values    | may differ.      |                        |                  |
|                     |                   | ,              | ,                |                |                     | •                |                        |                  |
| Last Sale Date      | 1/21/2020         | Pric           | ce: \$16         | 0,000          | ✓ Arm's Length      | Distressed       | Book <u>5409</u> I     | Page <u>2120</u> |
| ITEM                | Subje             | ct             | Compar           | able #1        | Compara             | able #2          | Compara                | able #3          |
| AK#                 | 14661             |                | 1476             |                | 1767                |                  | 1470                   |                  |
|                     | 825 JACKS         |                | 1016 E 1         |                | 259 PIN             |                  | 1426 N TRE             |                  |
| Address             | MOUNT [           |                | MOUNT            |                | MOUNT               |                  | MOUNT                  |                  |
| Proximity           |                   |                |                  |                |                     |                  |                        |                  |
| Sales Price         |                   |                | \$390            | ,000           | \$275,0             | 000              | \$270,0                | 000              |
| Cost of Sale        |                   |                | -15              | 5%             | -15                 | %                | -15°                   | %                |
| Time Adjust         |                   |                | 4.00             | 0%             | 3.60                | 1%               | 2.80                   | 1%               |
| Adjusted Sale       |                   |                | \$347,           | ,100           | \$243,0             | 650              | \$237,0                | 060              |
| \$/SF FLA           | \$160.92 p        | oer SF         | \$236.61         | per SF         | \$176.05            | per SF           | \$200.73               | per SF           |
| Sale Date           |                   |                | 2/23/2           | 2023           | 3/8/2               | 023              | 5/11/2                 | 023              |
| Terms of Sale       |                   |                | ✓ Arm's Length   | Distressed     | ✓ Arm's Length      | Distressed       | ✓ Arm's Length         | Distressed       |
|                     |                   |                |                  |                |                     |                  |                        |                  |
| Value Adj.          | Description       |                | Description      | Adjustment     | Description         | Adjustment       | Description            | Adjustment       |
| Fla SF              | 1,530             |                | 1,467            | 3150           | 1,384               | 7300             | 1,181                  | 17450            |
| Year Built          | 1959              |                | 1954             |                | 1998                |                  | 1946                   |                  |
| Constr. Type        | Block             |                | Block            |                | Wood                | 10000            | Wood                   | 10000            |
| Condition           | Very Good         |                | Very Good        |                | Very Good           |                  | Very Good              |                  |
| Baths               | 1.1               |                | 1.1              |                | 1.1                 |                  | 2.0                    | -5000            |
| Garage/Carport      | None              |                | None             |                | None                |                  | 1 Car Garage           | -10000           |
| Porches             | Open              |                | Open             |                | Open                |                  | None                   |                  |
| Pool                | N                 |                | N                | 0              | N                   | 0                | N                      | 0                |
| Fireplace           | 0                 |                | 1                | -2500          | 0                   | 0                | 0                      | 0                |
| AC                  | Central           |                | Central          | 0              | Central             | 0                | Central                | 0                |
| Other Adds          |                   |                |                  |                |                     | -10000           |                        |                  |
| Site Size           | 0.37              |                | 0.25             |                | 0.16                |                  | 0.25                   |                  |
| Location            |                   |                |                  |                |                     |                  |                        |                  |
| View                |                   |                |                  |                |                     |                  |                        |                  |
|                     |                   |                | Net Adj. 0.2%    | 650            | Net Adj. 3.0%       | 7300             | Net Adj. 5.3%          | 12450            |
|                     |                   |                | Gross Adj. 1.6%  |                | Gross Adj. 11.2%    |                  | Gross Adj. 17.9%       | -                |
|                     | Market Value      | \$246 20F      |                  |                | Adj Market Value    |                  |                        |                  |
| Adj. Sales Price    | Market Value      | \$246,205      | Adj Market Value | \$347,750      | Auj iviai ket value | \$250,950        | Adj Market Value       | \$249,510        |
|                     | Value ner SF      | 160 92         | 1                |                | I I                 |                  | 1                      |                  |