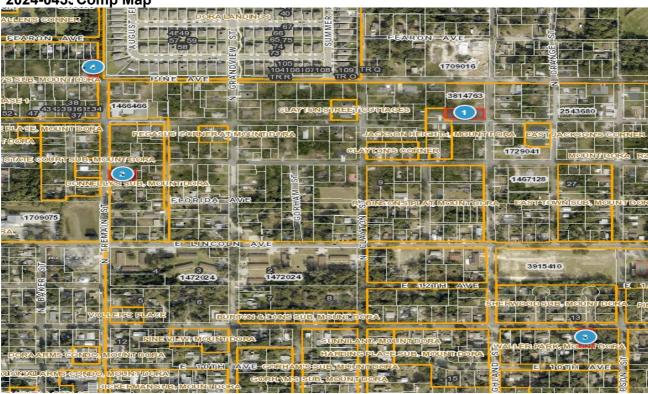

DEPUTY: Josh Bush DATE 11/25/2023

2024-0453 Comp Map

| Bubble # | Comp#   | Alternate Key | Parcel Address                  | Distance from Subject(mi.) |
|----------|---------|---------------|---------------------------------|----------------------------|
| 1        | Subject | 1466181       | 825 JACKSON AVE<br>MOUNT DORA   | -                          |
| 2        | Comp 3  | 1470749       | 1426 N TREMAIN ST<br>MOUNT DORA | 0.35                       |
| 3        | Comp 1  | 1476241       | 1016 E 11TH AVE<br>MOUNT DORA   | 0.33                       |
| 4        | Comp 2  | 1767041       | 259 PINE AVE<br>MOUNT DORA      | 0.38                       |
| 5        |         |               |                                 |                            |
| 6        |         |               |                                 |                            |
| 7        |         |               |                                 |                            |
| 8        |         |               |                                 |                            |
|          |         |               |                                 |                            |