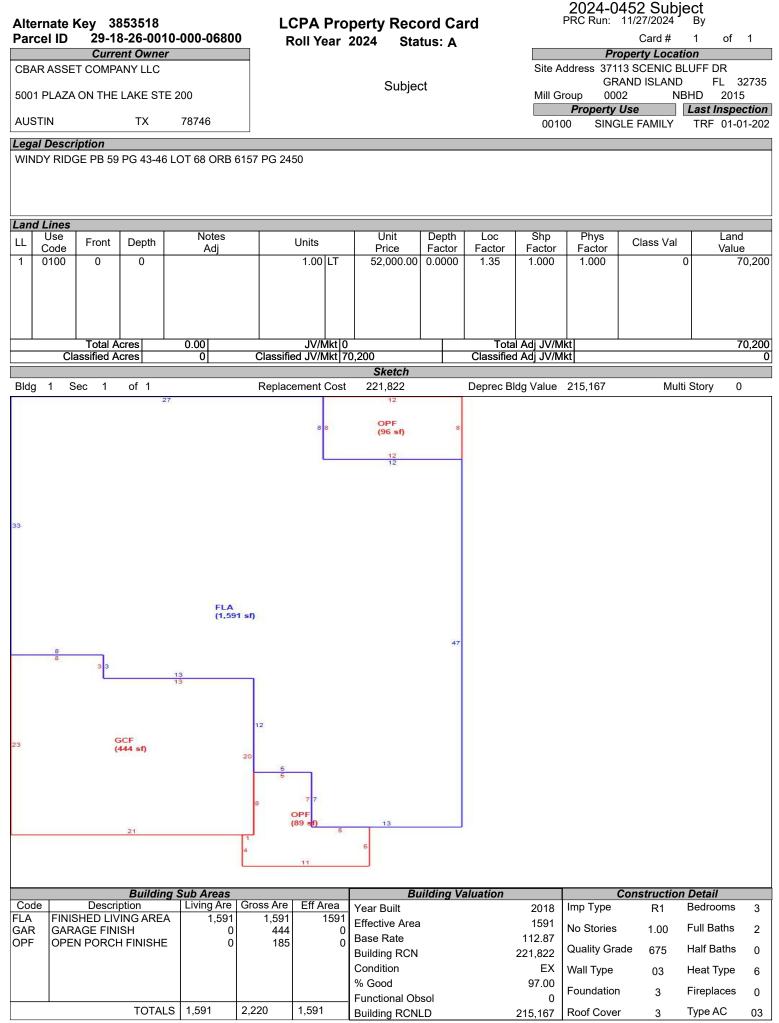

# LAKE COUNTY PROPERTY APPRAISER VAB APPEAL WORKSHEET RESIDENTIAL

|                     |                  |               | RES              | SIDENTIA            | L                  |                   |                    |                  |
|---------------------|------------------|---------------|------------------|---------------------|--------------------|-------------------|--------------------|------------------|
| Petition #          |                  | 2024-0452     |                  | Alternate K         | ey: <b>3853518</b> | Parcel I          | D: 29-18-26-001    | 0-000-06800      |
| Petitioner Name     | R                | obert Peytor  | ו                | Deserts             |                    |                   | Check if Mu        | Itiple Parcels   |
| The Petitioner is:  | Taxpayer of Re   | cord 🗸 Taxı   | bayer's agent    | Property<br>Address |                    | NIC BLUFF DR      |                    |                  |
| Other, Explain:     |                  |               |                  | Address             | GRAN               | ID ISLAND         |                    |                  |
| Owner Name          | CBAR AS          | SSET Comp     | any LLC          | Value from          | Value befo         | re Board Actio    | n                  |                  |
|                     | 02/11/1          |               |                  | TRIM Notice         | Value bele         | nted by Prop Appr |                    | Board Action     |
| 1. Just Value, rec  | wirod            |               |                  | \$ 285,30           |                    | 285,36            |                    |                  |
|                     |                  |               | aabla            | · · ·               |                    |                   |                    |                  |
| 2. Assessed or cl   |                  |               | cable            |                     | 07 Þ               | 285,36            | /                  |                  |
| 3. Exempt value,    |                  | ne            |                  | \$                  | -                  |                   | -                  |                  |
| 4. Taxable Value,   |                  |               |                  | \$ 285,3            |                    | 285,36            | 7                  |                  |
| *All values entered | d should be coun | ty taxable va | lues, School an  | d other taxing      | authority values   | s may differ.     |                    |                  |
| Last Sale Date      | 5/29/2023        | Pric          | e: \$28          | 7,700               | Arm's Length       | Distressed        | Book <u>6157</u> F | Page 2450        |
| ITEM                | Subje            | ct            | Compara          | able #1             | Compar             | able #2           | Compara            | ble #3           |
| AK#                 | 38535            |               | 3853             |                     | 3534               |                   | 38202              |                  |
| Address             | 37113 SCENIC     | BLUFF DR      | 37051 SCENI0     | C RIDGE DR          | 36727 SUN          |                   | 36640 TROPIC       | AL WIND LN       |
|                     | GRAND IS         | SLAND         | GRAND I          | SLAND               | GRAND              | ISLAND            | GRAND I            | SLAND            |
| Proximity           |                  |               |                  |                     |                    |                   |                    |                  |
| Sales Price         |                  |               | \$342,           |                     | \$380,             |                   | \$350,0            |                  |
| Cost of Sale        |                  |               | -15              |                     | -15                |                   | -159               |                  |
| Time Adjust         |                  |               | 0.00             |                     | 1.60               |                   | 0.40               |                  |
| Adjusted Sale       | <b>A</b> 170.00  |               | \$291,           |                     | \$329,             |                   | \$298,9            |                  |
| \$/SF FLA           | \$179.36 p       | ber SF        | \$186.02         | •                   | \$184.67           |                   | \$191.85           | •                |
| Sale Date           |                  |               | 3/7/2            |                     | 8/29/2             |                   | 11/15/2            | _                |
| Terms of Sale       |                  |               | ✓ Arm's Length   | Distressed          | ✓ Arm's Length     | Distressed        | ✓ Arm's Length     | Distressed       |
|                     |                  |               |                  | <u> </u>            |                    | <u> </u>          |                    | <b>I</b> • • • • |
| Value Adj.          | Description      |               | Description      | Adjustment          | Description        | Adjustment        | Description        | Adjustment       |
| Fla SF              | 1,591            |               | 1,565            | 1300                | 1,782              | -9550             | 1,558              | 1650             |
| Year Built          | 2018             |               | 2019             |                     | 2000               |                   | 2005               |                  |
| Constr. Type        | Block Stucco     |               | Block Stucco     |                     | Block Stucco       |                   | Block Stucco       |                  |
| Condition           | Very Good<br>2.0 |               | Very Good        |                     | Very Good<br>2.0   |                   | Very Good<br>2.0   |                  |
| Baths               |                  |               | 2.0              |                     |                    |                   |                    |                  |
| Garage/Carport      | 2 Car Garage     |               | 2 Car Garage     |                     | 2 Car Garage       | ·                 | 2 Car Garage       |                  |
| Porches<br>Pool     | Open<br>N        |               | Open<br>N        | 0                   | Open<br>N          | 0                 | Open<br>N          | 0                |
| Fireplace           | 0<br>N           |               | 0                |                     | 0                  | 0                 | 0                  | 0                |
| AC                  | Central          |               | Central          | 0                   | Central            | 0                 | Central            | 0                |
| Other Adds          | Contrai          |               | Contrai          |                     | Genual             | 0                 | Contrai            |                  |
| Site Size           |                  |               |                  | 1                   |                    | + +               |                    |                  |
| Location            |                  |               |                  |                     |                    |                   |                    |                  |
|                     |                  |               |                  | +                   |                    | +                 |                    |                  |
| View                |                  |               |                  | -                   |                    |                   |                    |                  |
|                     |                  |               | Net Adj. 0.4%    | 1300                | -Net Adj. 2.9%     | -9550             | Net Adj. 0.6%      | 1650             |
|                     |                  |               | Gross Adj. 0.4%  | 1300                | Gross Adj. 2.9%    | 9550              | Gross Adj. 0.6%    | 1650             |
| Adi Calsa Duiss     | Market Value     | \$285,367     | Adj Market Value | \$292,425           | Adj Market Value   | \$319,530         | Adj Market Value   | \$300,550        |
| Adj. Sales Price    | Value per SF     | 179.36        |                  |                     |                    |                   |                    |                  |
|                     | •                |               |                  |                     | 1                  |                   |                    |                  |

Status: A

Roll Year 2024

2024-0452 Subject PRC Run: 11/27/2024 By

Card # 1 of 1

|      |             | *01   |      | scellaneous F<br>t 10 records a |          | helow     |     |        |           |
|------|-------------|-------|------|---------------------------------|----------|-----------|-----|--------|-----------|
| Code | Description | Units | Type | Unit Price                      | Year Blt | Effect Yr | RCN | %Good  | Apr Value |
| Code |             |       | iype | Unit Flice                      |          |           | NON | /0000u |           |
|      |             |       |      |                                 |          |           |     |        |           |
|      |             |       |      |                                 |          |           |     |        |           |
|      |             |       |      |                                 |          |           |     |        |           |
|      |             |       |      |                                 |          |           |     |        |           |
|      |             |       |      |                                 |          |           |     |        |           |
|      |             |       |      |                                 |          |           |     |        |           |
|      |             |       |      |                                 |          |           |     |        |           |
|      |             |       |      |                                 |          |           |     |        |           |
|      |             |       |      |                                 |          |           |     |        |           |
|      |             |       |      |                                 |          |           |     |        |           |
|      |             |       |      |                                 |          |           |     |        |           |
|      |             |       |      |                                 |          |           |     |        |           |
|      |             |       |      |                                 |          |           |     |        |           |

#### Value Summary

| Land Value    | Bldg Value   | Misc Value | Market Value | Deferred Amt   | Assd Value | Cnty Ex Amt   | Co Tax Val    | Sch Tax Val | Previous Valu |
|---------------|--------------|------------|--------------|----------------|------------|---------------|---------------|-------------|---------------|
| 70,200        | 215,167      | 0          | 285,367      | 0              | 285367     | 0.00          | 285367        | 285367      | 278,669       |
|               |              |            |              | Parcel         | Notes      |               |               |             |               |
| 4226/62 KEITH | J & PATRICIA | B SHAMROCK |              | OGE & YALE INC | AND BENTWO | OD & YALE INC | TO KEITH J SI | HAMROCK TTE | E OF THE      |