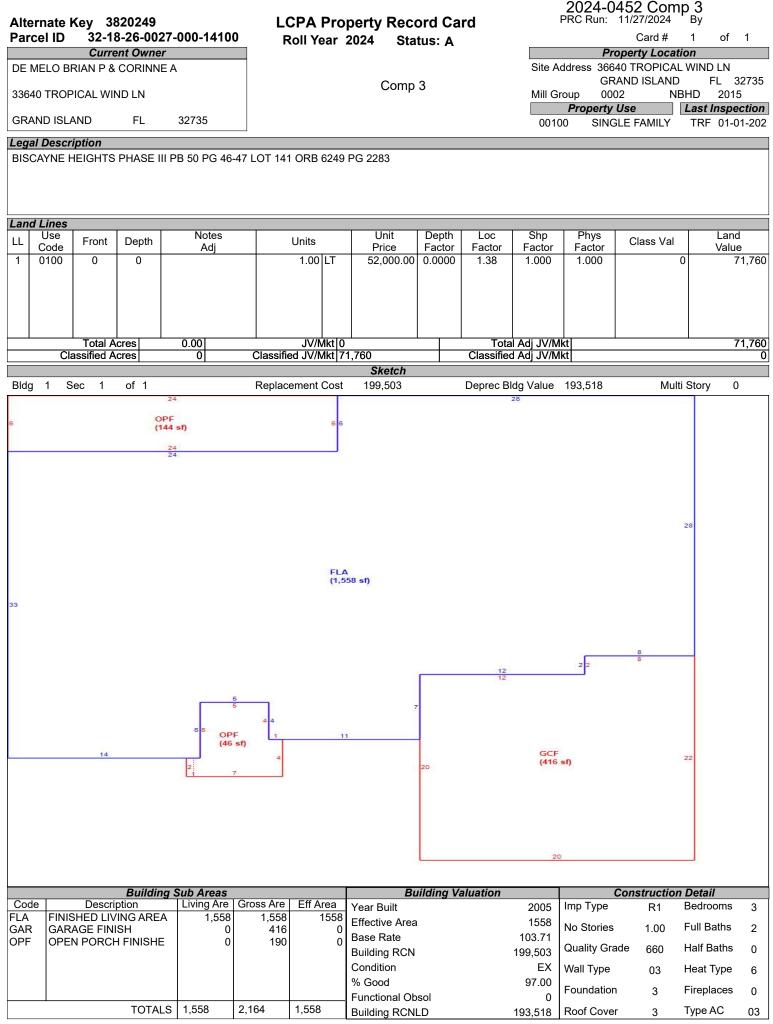

# LAKE COUNTY PROPERTY APPRAISER VAB APPEAL WORKSHEET RESIDENTIAL

|                     |                  |               | RES              | SIDENTIA            | L                  |                   |                    |                  |
|---------------------|------------------|---------------|------------------|---------------------|--------------------|-------------------|--------------------|------------------|
| Petition #          |                  | 2024-0452     |                  | Alternate K         | ey: <b>3853518</b> | Parcel I          | D: 29-18-26-001    | 0-000-06800      |
| Petitioner Name     | R                | obert Peytor  | ו                | Deserts             |                    |                   | Check if Mu        | Itiple Parcels   |
| The Petitioner is:  | Taxpayer of Re   | cord 🗸 Taxı   | bayer's agent    | Property<br>Address |                    | NIC BLUFF DR      |                    |                  |
| Other, Explain:     |                  |               |                  | Address             | GRAN               | ID ISLAND         |                    |                  |
| Owner Name          | CBAR AS          | SSET Comp     | any LLC          | Value from          | Value befo         | re Board Actio    | n                  |                  |
|                     | 02/11/1          |               |                  | TRIM Notice         | Value bele         | nted by Prop Appr |                    | Board Action     |
| 1. Just Value, rec  | wirod            |               |                  | \$ 285,30           |                    | 285,36            |                    |                  |
|                     |                  |               | aabla            | · · ·               |                    |                   |                    |                  |
| 2. Assessed or cl   |                  |               | cable            |                     | 07 Þ               | 285,36            | /                  |                  |
| 3. Exempt value,    |                  | ne            |                  | \$                  | -                  |                   | -                  |                  |
| 4. Taxable Value,   |                  |               |                  | \$ 285,3            |                    | 285,36            | 7                  |                  |
| *All values entered | d should be coun | ty taxable va | lues, School an  | d other taxing      | authority values   | s may differ.     |                    |                  |
| Last Sale Date      | 5/29/2023        | Pric          | e: \$28          | 7,700               | Arm's Length       | Distressed        | Book <u>6157</u> F | Page 2450        |
| ITEM                | Subje            | ct            | Compara          | able #1             | Compar             | able #2           | Compara            | ble #3           |
| AK#                 | 38535            |               | 3853             |                     | 3534               |                   | 38202              |                  |
| Address             | 37113 SCENIC     | BLUFF DR      | 37051 SCENI0     | C RIDGE DR          | 36727 SUN          |                   | 36640 TROPIC       | AL WIND LN       |
|                     | GRAND IS         | SLAND         | GRAND I          | SLAND               | GRAND              | ISLAND            | GRAND I            | SLAND            |
| Proximity           |                  |               |                  |                     |                    |                   |                    |                  |
| Sales Price         |                  |               | \$342,           |                     | \$380,             |                   | \$350,0            |                  |
| Cost of Sale        |                  |               | -15              |                     | -15                |                   | -159               |                  |
| Time Adjust         |                  |               | 0.00             |                     | 1.60               |                   | 0.40               |                  |
| Adjusted Sale       | <b>A</b> 170.00  |               | \$291,           |                     | \$329,             |                   | \$298,9            |                  |
| \$/SF FLA           | \$179.36 p       | ber SF        | \$186.02         | •                   | \$184.67           |                   | \$191.85           | •                |
| Sale Date           |                  |               | 3/7/2            |                     | 8/29/2             |                   | 11/15/2            | _                |
| Terms of Sale       |                  |               | ✓ Arm's Length   | Distressed          | ✓ Arm's Length     | Distressed        | ✓ Arm's Length     | Distressed       |
|                     |                  |               |                  | <u> </u>            |                    | <u> </u>          |                    | <b>I</b> • • • • |
| Value Adj.          | Description      |               | Description      | Adjustment          | Description        | Adjustment        | Description        | Adjustment       |
| Fla SF              | 1,591            |               | 1,565            | 1300                | 1,782              | -9550             | 1,558              | 1650             |
| Year Built          | 2018             |               | 2019             |                     | 2000               |                   | 2005               |                  |
| Constr. Type        | Block Stucco     |               | Block Stucco     |                     | Block Stucco       |                   | Block Stucco       |                  |
| Condition           | Very Good<br>2.0 |               | Very Good        |                     | Very Good<br>2.0   |                   | Very Good<br>2.0   |                  |
| Baths               |                  |               | 2.0              |                     |                    |                   |                    |                  |
| Garage/Carport      | 2 Car Garage     |               | 2 Car Garage     |                     | 2 Car Garage       | ·                 | 2 Car Garage       |                  |
| Porches<br>Pool     | Open<br>N        |               | Open<br>N        | 0                   | Open<br>N          | 0                 | Open<br>N          | 0                |
| Fireplace           | 0<br>N           |               | 0                |                     | 0                  | 0                 | 0                  | 0                |
| AC                  | Central          |               | Central          | 0                   | Central            | 0                 | Central            | 0                |
| Other Adds          | Contrai          |               | Contrai          |                     | Genual             | 0                 | Contrai            |                  |
| Site Size           |                  |               |                  | 1                   |                    | + +               |                    |                  |
| Location            |                  |               |                  |                     |                    |                   |                    |                  |
|                     |                  |               |                  | +                   |                    | +                 |                    |                  |
| View                |                  |               |                  | -                   |                    |                   |                    |                  |
|                     |                  |               | Net Adj. 0.4%    | 1300                | -Net Adj. 2.9%     | -9550             | Net Adj. 0.6%      | 1650             |
|                     |                  |               | Gross Adj. 0.4%  | 1300                | Gross Adj. 2.9%    | 9550              | Gross Adj. 0.6%    | 1650             |
| Adi Calsa Duiss     | Market Value     | \$285,367     | Adj Market Value | \$292,425           | Adj Market Value   | \$319,530         | Adj Market Value   | \$300,550        |
| Adj. Sales Price    | Value per SF     | 179.36        |                  |                     |                    |                   |                    |                  |
|                     | •                |               |                  |                     | 1                  |                   |                    |                  |