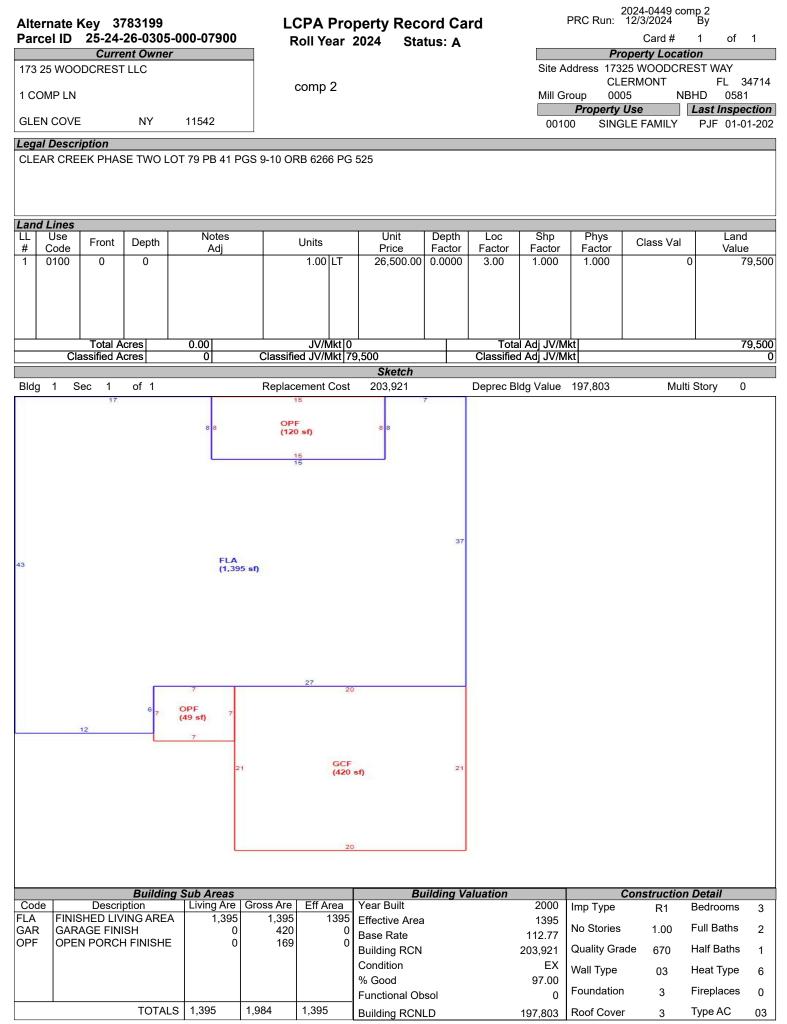

316839

0.00

316839

316839

310,166

0

Alternate Key 3783199 Parcel ID 25-24-26-0305-000-07900

79,500

197,803

13,442

290.745