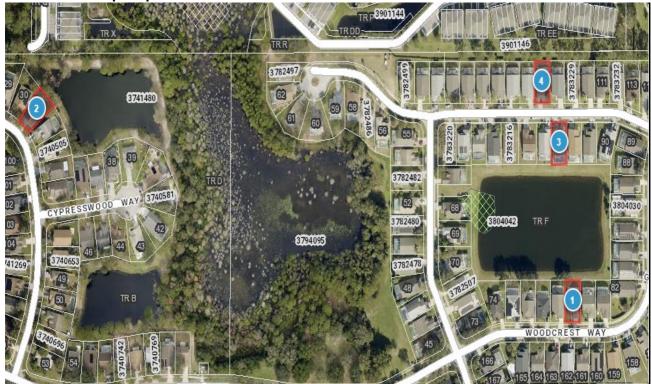

# 2024-0449 Comp Map

| Bubble # | Comp #  | Alternate Key | Parcel Address        | Distance from<br>Subject(mi.) |
|----------|---------|---------------|-----------------------|-------------------------------|
| 1        | subject | 3740483       | 1235 WHITEWOOD WAY    |                               |
| •        | Subject | 5740405       | CLERMONT              | -                             |
| 2        | comp 2  | 3783199       | 17325 WOODCREST WAY   |                               |
| 2        | comp 2  | 0/00/00       | CLERMONT              | same sub                      |
| 3        | comp 1  | 3783227       | 17413 SILVER CREEK CT |                               |
| 5        | comp i  | OFOCEE        | CLERMONT              | same sub                      |
| 4        | comp 3  | 3783213       | 17416 SILVER CREEK CT |                               |
| -        | comp 5  | 0/00210       | CLERMONT              | same sub                      |
| 5        |         |               |                       |                               |
|          |         |               |                       |                               |
| 6        |         |               |                       |                               |
| 7        |         |               |                       |                               |
| 8        |         |               |                       |                               |
|          |         |               |                       |                               |
|          |         |               |                       |                               |