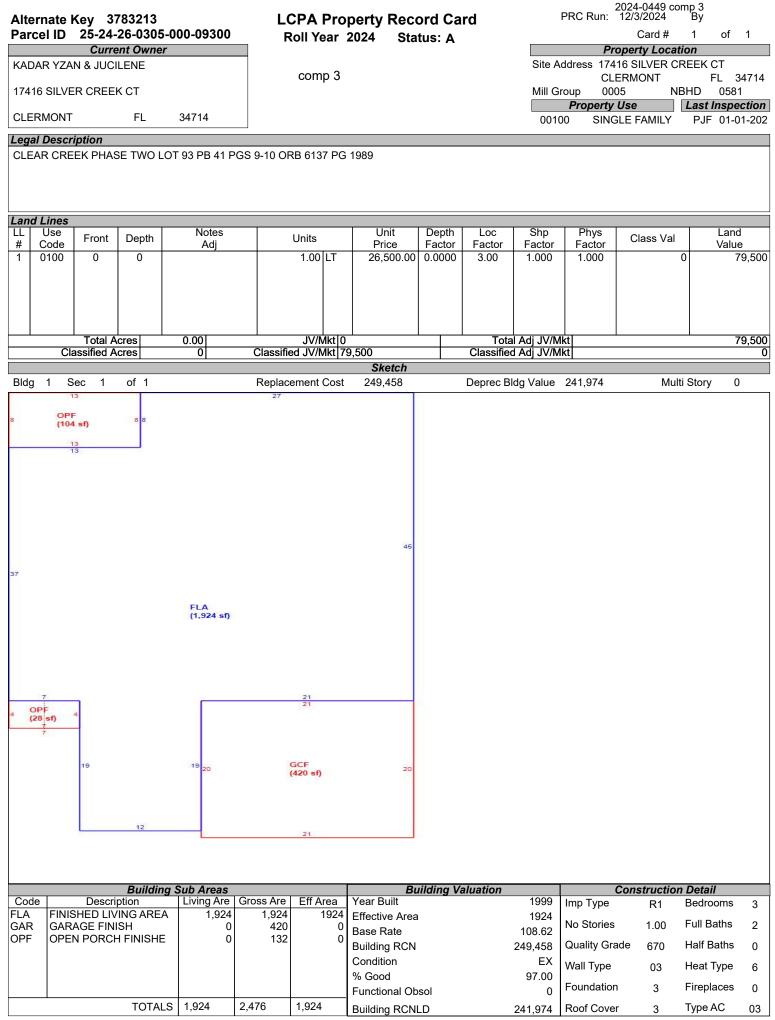

# 2024-0449 Comp Map

| Bubble # | Comp #  | Alternate Key | Parcel Address        | Distance from<br>Subject(mi.) |
|----------|---------|---------------|-----------------------|-------------------------------|
| 1        | subject | 3740483       | 1235 WHITEWOOD WAY    |                               |
| •        | Subject | 5740405       | CLERMONT              | -                             |
| 2        | comp 2  | 3783199       | 17325 WOODCREST WAY   |                               |
| 2        | comp 2  | 0/00/00       | CLERMONT              | same sub                      |
| 3        | comp 1  | 3783227       | 17413 SILVER CREEK CT |                               |
| 5        | comp i  | OFOCEE        | CLERMONT              | same sub                      |
| 4        | comp 3  | 3783213       | 17416 SILVER CREEK CT |                               |
| -        | comp 5  | 0/00210       | CLERMONT              | same sub                      |
| 5        |         |               |                       |                               |
|          |         |               |                       |                               |
| 6        |         |               |                       |                               |
| 7        |         |               |                       |                               |
| 8        |         |               |                       |                               |
|          |         |               |                       |                               |
|          |         |               |                       |                               |

#### Alternate Key 3783227 Parcel ID 25-24-26-0305-000-10700

79,500

221,455

15.884

316,839

## LCPA Property Record Card Roll Year 2024 Status: A

2024-0449 comp 1 PRC Run: 12/3/2024 By

Card # 1 of 1

| Code   Description   Units First 10 records are reliacted below     Code   Description   Units   Type   Unit Price   Year Bit   Effect Yr   RCN   %Good   Apr Value     PD12   SWIMMING POOL - RESIDENTIAL   338.00   SF   35.00   2000   2000   11760.00   85.00   9.99     SEN2   SCREEN ENCLOSED STRUCTURE   1540.00   SF   3.50   2000   2000   2380.00   42.50   2.29     SEN2   SCREEN ENCLOSED STRUCTURE   1540.00   SF   3.50   2000   2000   2380.00   42.50   2.29     Vertain   Log   Log   Log   SCREEN ENCLOSED STRUCTURE   1540.00   SF   3.50   2000   2000   2389.00   42.50   2.29     Volt   Set   S.30   2000   2000   S389.00   42.50   2.29     Volt   Vertain   Type   Description   Review Date   CO Date     2004   SALE   01-01-203   01-1-2004                                                                                                                                                                                                                                                                                                                                                                                                                                                                                                                                                                                                                                                                                                                                                                                                                                                                                                                                                                                                                                                                                                                                                                                                                                                                                                                                |          | Miscellaneous Features    |         |               |        |   |      |     |            |             |                      |  |  |  |  |
|---------------------------------------------------------------------------------------------------------------------------------------------------------------------------------------------------------------------------------------------------------------------------------------------------------------------------------------------------------------------------------------------------------------------------------------------------------------------------------------------------------------------------------------------------------------------------------------------------------------------------------------------------------------------------------------------------------------------------------------------------------------------------------------------------------------------------------------------------------------------------------------------------------------------------------------------------------------------------------------------------------------------------------------------------------------------------------------------------------------------------------------------------------------------------------------------------------------------------------------------------------------------------------------------------------------------------------------------------------------------------------------------------------------------------------------------------------------------------------------------------------------------------------------------------------------------------------------------------------------------------------------------------------------------------------------------------------------------------------------------------------------------------------------------------------------------------------------------------------------------------------------------------------------------------------------------------------------------------------------------------------------------------------------------------------------------------------------------------------|----------|---------------------------|---------|---------------|--------|---|------|-----|------------|-------------|----------------------|--|--|--|--|
| HTB1   HOT TUB/SPA   1.00   JUT   4000.00   2000   2000   4000.00   50.00   2.00   9.99     PDL2   SVMIMMING POOL - RESIDENTIAL   336.00   SF   5.38   2000   2000   2000   11760.00   85.00   9.99     SEN2   SCREEN ENCLOSED STRUCTURE   1540.00   SF   3.50   2000   2000   2000   2281.00   42.50   2.29     MOLT TWB/SPA   ID   Issue Date   Comp Date   Amount   Type   Description   Review Date   CO Date     Roll Year   Permit ID   Issue Date   Comp Date   Amount   Type   Description   Review Date   CO Date     2001   005029   05-03.2000   02-13-2001   17,000   0000   2X38 POOL   2X38 POOL   SFR/17413 SILVER CRK CT   Image: Comp Carbon on the comp Carbon o                                                                                                                                                                                                                                                                                                                                                                                                                                                                                                                                                                                                                                                                                                                                                                                                                                                                                                                                                                                                                          |          | <b>D</b>                  |         |               | -      |   |      |     | DON        |             | <b>A</b> (1) (1) (1) |  |  |  |  |
| POL2<br>PLD2<br>PLD2<br>SEN2   SWIMMING POOL - RESIDENTIAL<br>POOL/COOL DECK   336.00<br>424.00   SF<br>424.00   35.00<br>SF<br>SF   35.00<br>3.5.8   2000   2000   2000   2281.00   70.00   9.99     SEN2   SCREEN ENCLOSED STRUCTURE   1540.00   SF                                                                                                                                                                                                                                                                                                                                                                                                                                                                                                                                                                                                                                                                                                                                                                                                                                                                                                                                                                                                                                                                                                                                                                                                                                                                                                                                                                                                                                                                                                                                                                                                                                                                                                                                                                                                                                                   |          |                           | ription |               | 71 -   |   |      |     |            |             |                      |  |  |  |  |
| PLD2<br>SEN2 POOL/COOL DECK<br>SEN2 424.00 SF 5.38 2000 2000 2281.00 70.00 1.59   SEN2 SCREEN ENCLOSED STRUCTURE 1540.00 SF J J 2000 2000 2000 2281.00 70.00 1.59   Roll Version Version Version Version Version Version Version Version Version 42.50 2.29   Roll Version Version Sevenue Version Sevenue Version <                                                                                                                                                                                                                                                                                                                                                                                                                                                                                                                                                                                                                                                                                                                                                                                                                                                                                                                                                                                                                                                                                                                                                                                                                                                                                                                                                                                            |          |                           |         |               |        |   |      |     |            |             |                      |  |  |  |  |
| SEN2 SCREEN ENCLOSED STRUCTURE 1540.00 SF J J 2000 2000 5390.00 42.50 2.29   Description 2000 2000 5390.00 42.50 2.29   Colspan="4">Description 2000 5390.00 42.50 2.29   Colspan="4">Description Colspan="4">Colspan="4">Colspan="4">Colspan="4">Description Review Date CO Date   2004 SALE 01-01-2000 O1-12-2004 Type Description Review Date CO Date   2001 2002 05-03-2000 02-13-2001 2,250 0000 37X19 SEN 20X38 POOL 20X40 01-26-2000 02-13-2001 1 0000 SFR/17413 SILVER CRK CT I I I I I I I I I I I I I I I I I <                                                                                                                                                                                                                                                                                                                                                                                                                                                                                                                                                                                                                                                                                                                                                                                                                                                                                                                                                                                                                                                                                                                                                                                                                                                                                                                                                                                                                                                      |          |                           |         |               |        |   |      |     |            |             |                      |  |  |  |  |
| Image: bit with the second s |          |                           |         |               |        |   |      |     |            |             |                      |  |  |  |  |
| Roll Year   Permit ID   Issue Date   Comp Date   Amount   Type   Description   Review Date   CO Date     2004   SALE   01-01-2003   01-12-2004   1   0000   CHECK VALUES   37X19 SEN   37X19 SEN   37X19 SEN   2001   0022040   02-28-2000   02-13-2001   17,000   0000   20X38 POOL   20X38 POOL   20X38 POOL   20X38 POOL   37X19 SEN   20X100   37X19 SEN   20X100   01-26-2000   02-13-2001   17,000   0000   20X38 POOL   20X38 POOL   20X100   SFR/17413 SILVER CRK CT   20X100   20X100   20X100   20X100   SFR/17413 SILVER CRK CT   20X100   20X100 <td< th=""><th></th><th colspan="2">SCREEN ENCLOSED STRUCTURE</th><th></th><th></th><th></th><th></th><th></th><th></th><th></th><th></th></td<>                                                                                                                                                                                                                                                                                                                                                                                                                                                                                                                                                                                                                                                                                                                                                                                                                                                                                                                                                                                                                                                                                                    |          | SCREEN ENCLOSED STRUCTURE |         |               |        |   |      |     |            |             |                      |  |  |  |  |
| 2004   SALE   01-01-2003   01-12-2004   1   0000   CHECK VALUES     2001   0050292   05-03-2000   02-13-2001   2,250   0000   37X19 SEN     2001   0022040   02-28-2000   02-13-2001   17,000   0000   20X38 POOL     2001   0011227   01-26-2000   02-13-2001   1   0000   SFR/17413 SILVER CRK CT                                                                                                                                                                                                                                                                                                                                                                                                                                                                                                                                                                                                                                                                                                                                                                                                                                                                                                                                                                                                                                                                                                                                                                                                                                                                                                                                                                                                                                                                                                                                                                                                                                                                                                                                                                                                     |          |                           |         | -             |        |   | mits |     |            |             |                      |  |  |  |  |
| 2001   0050292   05-03-2000   02-13-2001   2,250   0000   37X19 SEN     2001   0022040   02-28-2000   02-13-2001   17,000   0000   20X38 POOL     2001   0011227   01-26-2000   02-13-2001   1   0000   SFR/17413 SILVER CRK CT                                                                                                                                                                                                                                                                                                                                                                                                                                                                                                                                                                                                                                                                                                                                                                                                                                                                                                                                                                                                                                                                                                                                                                                                                                                                                                                                                                                                                                                                                                                                                                                                                                                                                                                                                                                                                                                                         | Roll Yea |                           |         | •             | Amount | + |      |     | 1          | Review Date | e CO Date            |  |  |  |  |
| 2001   0022040   02-28-2000   02-13-2001   17,000   0000   20X38 POOL     2001   0011227   01-26-2000   02-13-2001   1   0000   SFR/17413 SILVER CRK CT                                                                                                                                                                                                                                                                                                                                                                                                                                                                                                                                                                                                                                                                                                                                                                                                                                                                                                                                                                                                                                                                                                                                                                                                                                                                                                                                                                                                                                                                                                                                                                                                                                                                                                                                                                                                                                                                                                                                                 | 2004     |                           |         |               | 1      |   |      | UES |            |             |                      |  |  |  |  |
| 2001   0011227   01-26-2000   02-13-2001   1   0000   SFR/17413 SILVER CRK CT                                                                                                                                                                                                                                                                                                                                                                                                                                                                                                                                                                                                                                                                                                                                                                                                                                                                                                                                                                                                                                                                                                                                                                                                                                                                                                                                                                                                                                                                                                                                                                                                                                                                                                                                                                                                                                                                                                                                                                                                                           |          |                           |         |               | 1 '    |   |      |     |            |             |                      |  |  |  |  |
|                                                                                                                                                                                                                                                                                                                                                                                                                                                                                                                                                                                                                                                                                                                                                                                                                                                                                                                                                                                                                                                                                                                                                                                                                                                                                                                                                                                                                                                                                                                                                                                                                                                                                                                                                                                                                                                                                                                                                                                                                                                                                                         |          |                           |         |               | 17,000 |   |      | _   | <b>`</b> т |             |                      |  |  |  |  |
| Sales Information Exemptions                                                                                                                                                                                                                                                                                                                                                                                                                                                                                                                                                                                                                                                                                                                                                                                                                                                                                                                                                                                                                                                                                                                                                                                                                                                                                                                                                                                                                                                                                                                                                                                                                                                                                                                                                                                                                                                                                                                                                                                                                                                                            |          |                           |         |               |        |   |      |     |            |             |                      |  |  |  |  |
|                                                                                                                                                                                                                                                                                                                                                                                                                                                                                                                                                                                                                                                                                                                                                                                                                                                                                                                                                                                                                                                                                                                                                                                                                                                                                                                                                                                                                                                                                                                                                                                                                                                                                                                                                                                                                                                                                                                                                                                                                                                                                                         |          |                           | Sale    | s Information |        |   |      |     | Exem       | ptions      |                      |  |  |  |  |

|                                        |                                      |                                      | Sales Inform                                                       | Exemptions           |       |                         |         |                                                     |          |                       |          |           |
|----------------------------------------|--------------------------------------|--------------------------------------|--------------------------------------------------------------------|----------------------|-------|-------------------------|---------|-----------------------------------------------------|----------|-----------------------|----------|-----------|
| Instrument No                          | Book                                 | /Page                                | Sale Date                                                          | Instr                | Q/U   | Code                    | Vac/Imp | Sale Price                                          | Code     | Description           | Year     | Amount    |
| 2023118362<br>2023090156<br>2016048290 | 6217<br>6182<br>4777<br>2814<br>2337 | 0297<br>2177<br>2074<br>1866<br>2285 | 09-22-2023<br>07-24-2023<br>05-06-2016<br>03-31-2005<br>05-16-2003 | WD<br>WD<br>WD<br>WD | 00000 | 01<br>37<br>Q<br>Q<br>Q |         | 385,000<br>363,000<br>175,000<br>285,000<br>185,000 |          |                       |          |           |
|                                        |                                      |                                      |                                                                    |                      |       |                         |         |                                                     |          | Total                 |          | 0.00      |
| Value Summary                          |                                      |                                      |                                                                    |                      |       |                         |         |                                                     |          |                       |          |           |
| Land Value Bldg                        | g Value                              | Misc                                 | Value Mark                                                         | et Value             | e De  | eferred                 | Amt As  | sd Value C                                          | nty Ex A | mt Co Tax Val Sch Tax | Val Prev | ious Valu |

316839

0.00

316839

316839

310,166

0

Alternate Key 3783199 Parcel ID 25-24-26-0305-000-07900

79,500