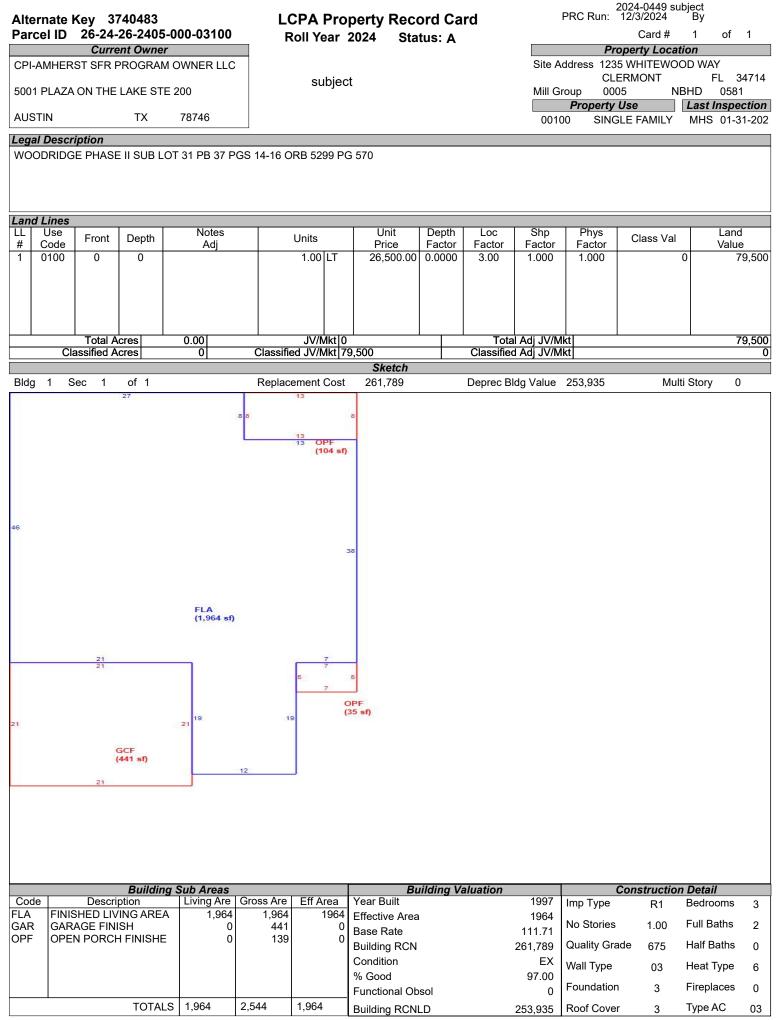

#### LCPA Property Record Card Roll Year 2024 Status: A

2024-0449 subject PRC Run: 12/3/2024 By

Card # 1 of 1

| Parcel       | ID 26              | -24-2                 | 6-24         | 05-000-0                    | J3100   |            | Rol      | I Yea          | r 202     | 24 Sta        | atus: A            |              |          |                  | Card #         | 1       | of 1         |
|--------------|--------------------|-----------------------|--------------|-----------------------------|---------|------------|----------|----------------|-----------|---------------|--------------------|--------------|----------|------------------|----------------|---------|--------------|
|              |                    |                       |              |                             |         |            |          |                |           | laneous F     |                    |              |          |                  |                |         |              |
|              | <u>r</u>           |                       |              |                             |         |            |          |                |           |               | re reflected       |              |          |                  |                |         |              |
| Code         |                    |                       | Descri       |                             |         | Un         |          | Туре           |           | hit Price     | Year Blt           | Effect Yr    | RCN      |                  | %Good          | A       | or Value     |
| POL2<br>PLD2 | POOL/C             |                       |              | RESIDEN                     | NIAL    |            | 9.00     |                |           | 35.00<br>5.38 | 1997<br>1997       | 1997<br>1997 |          | 165.00<br>727.00 | 85.00<br>70.00 |         | 9,49<br>1,20 |
| SEN2         |                    |                       |              | D STRUC                     | TURE    |            | 8.00     |                | SF        | 3.50          | 1997               | 1997         |          | 508.00           |                |         | 1,20         |
|              |                    |                       |              | DOINOC                      |         | 1200.0     |          | ,              |           | 0.00          | 1007               | 1007         |          | 000.00           | +0.00          |         | 1,00         |
|              |                    |                       |              |                             |         |            |          |                |           |               |                    |              |          |                  |                |         |              |
|              |                    |                       |              |                             |         |            |          |                |           |               |                    |              |          |                  |                |         |              |
|              |                    |                       |              |                             |         |            |          |                |           |               |                    |              |          |                  |                |         |              |
|              |                    |                       |              |                             |         |            |          |                |           |               |                    |              |          |                  |                |         |              |
|              |                    |                       |              |                             |         |            |          |                |           |               |                    |              |          |                  |                |         |              |
|              |                    |                       |              |                             |         |            |          |                |           |               |                    |              |          |                  |                |         |              |
|              |                    |                       |              |                             |         |            |          |                |           |               |                    |              |          |                  |                |         |              |
|              |                    |                       |              |                             |         |            |          |                |           |               |                    |              |          |                  |                |         |              |
| Roll Ye      | ar D               | ormit l               |              |                             |         | Comp [     | ) oto    | <u></u>        |           | Iding Per     | mits               | Descripti    | 00       |                  | Review D       | ato I   | CO Date      |
|              |                    |                       |              | Comp Date Amo<br>01-31-2020 |         |            | iouni    | Type<br>1 0099 | CHECK VAL |               | 011                |              | 02-03-20 | CODate           |                |         |              |
| 2020<br>2015 |                    | 2014110468 11-21-2014 |              |                             | 3-16-2  |            |          | 8,50           |           | REROOF SH     |                    |              |          |                  |                |         |              |
| 2013         |                    | 203024                |              | 03-19-20                    |         | 10-17-2012 |          |                | 45        | 50 0002       | REPL WIND          |              |          | 10-17-20         |                |         |              |
| 1998         | 9761               |                       |              | 06-01-19                    |         | 2-01-1     |          |                | 8,40      |               | POOL               |              |          |                  |                |         |              |
| 1998         | 9740               | )481                  |              | 04-01-19                    | 97   1  | 2-01-1     | 997      |                | 94,57     | 75 0000       | SFR                |              |          |                  |                |         |              |
|              |                    |                       |              |                             |         |            |          |                |           |               |                    |              |          |                  |                |         |              |
|              |                    |                       |              |                             |         |            |          |                |           |               |                    |              |          |                  |                |         |              |
|              |                    |                       |              |                             |         |            |          |                |           |               |                    |              |          |                  |                |         |              |
|              |                    |                       |              |                             |         |            |          |                |           |               |                    |              |          |                  |                |         |              |
|              |                    |                       |              |                             |         |            |          |                |           |               |                    |              |          |                  |                |         |              |
|              |                    |                       |              |                             |         |            |          |                |           |               |                    |              |          |                  |                |         |              |
|              |                    |                       |              |                             | Sales I | -          |          | 1              |           | <b>I</b>      | 1                  |              |          |                  | ptions         |         | _            |
|              | ument No           |                       |              | k/Page                      | Sale I  |            | Instr    | Q/U            |           | Vac/Imp       | Sale Price         | Code         | Desc     | ription          |                | Year    | Amount       |
|              | 9070417            |                       | 5299         |                             | 06-14-  |            | WD       | Q              | Q         |               | 295,900            |              |          |                  |                |         |              |
|              | 9021232<br>8117012 |                       | 5240<br>5180 |                             | 02-14-  |            | WD<br>WD | Q              | Q         |               | 230,000<br>220,100 |              |          |                  |                |         |              |
|              | 8116903            |                       | 5180         |                             | 10-03-  |            | WD       | U              |           |               |                    |              |          |                  |                |         |              |
|              | 4613 0434 04-09-20 |                       |              | WD                          | Q       | Q          | i        | 172,500        |           |               |                    |              |          |                  |                |         |              |
|              |                    |                       |              |                             |         |            |          |                |           |               |                    |              |          |                  |                |         |              |
|              |                    |                       |              |                             |         |            |          |                |           |               |                    |              |          |                  | Total          |         | 0.0          |
|              |                    |                       |              |                             | L       |            |          |                |           | <u> </u>      | l                  |              |          |                  | Total          |         | 0.0          |
|              |                    |                       |              |                             |         |            |          |                | Va        | lue Summ      | hary               |              |          |                  |                |         |              |
| Land V       | 'alue              | Blda                  | Value        | Misc                        | Value   | Mark       | et Valu  | e De           | eferred   | Amt A         | ssd Value          | Cnty Ex Am   | t Co Tax | Val              | Sch Tax        | Val Pre | vious Valu   |
| -            |                    | 3                     | -            |                             |         |            |          |                | -         |               |                    | ,            |          |                  |                |         |              |

Alternate Key 3740483 Parcel ID 26-24-26-2405-000-03100

79,500

253.935

12,502

345,937

54087

291850

0.00