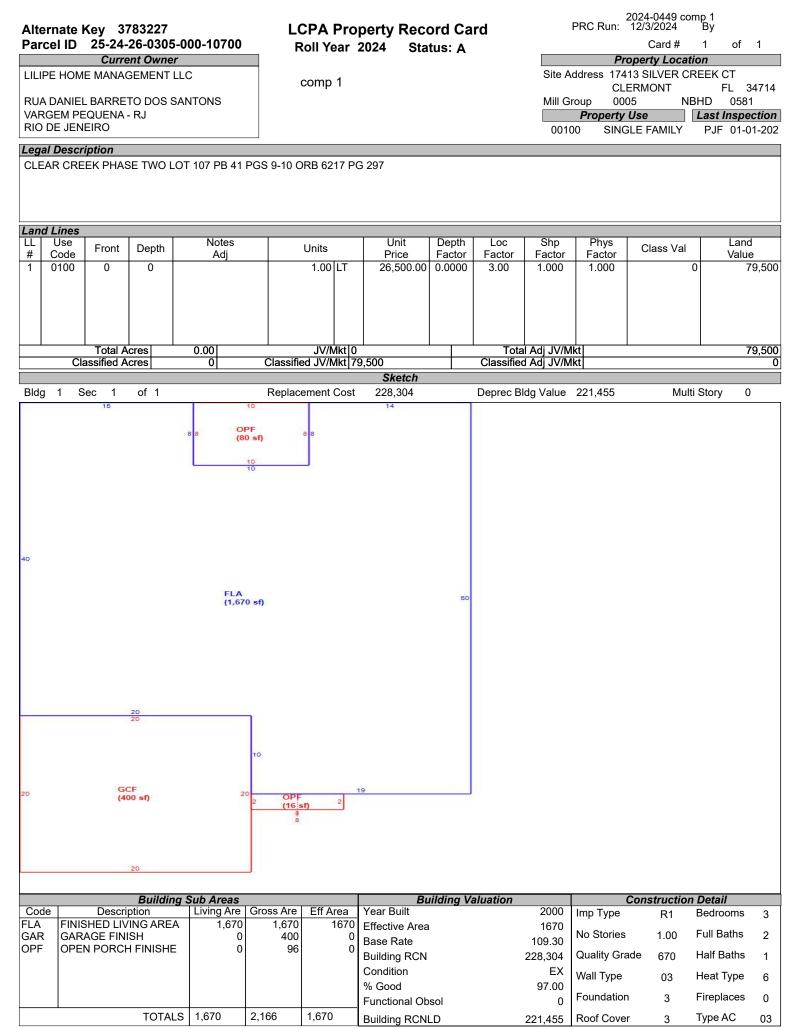

## LCPA Property Record Card Roll Year 2024 Status: A

2024-0449 comp 1 PRC Run: 12/3/2024 By

Card # 1 of 1

| Code   Description   Units First 10 records are reliacted below     Code   Description   Units   Type   Unit Price   Year Bit   Effect Yr   RCN   %Good   Apr Value     PD12   SWIMMING POOL - RESIDENTIAL   338.00   SF   35.00   2000   2000   11760.00   85.00   9.99     SEN2   SCREEN ENCLOSED STRUCTURE   1540.00   SF   3.50   2000   2000   2380.00   42.50   2.29     SEN2   SCREEN ENCLOSED STRUCTURE   1540.00   SF   3.50   2000   2000   2380.00   42.50   2.29     Vertain   Log   Log   Log   SCREEN ENCLOSED STRUCTURE   1540.00   SF   3.50   2000   2000   2389.00   42.50   2.29     Volt   Set   S.30   2000   2000   S389.00   42.50   2.29     Volt   Vertain   Type   Description   Review Date   CO Date     2004   SALE   01-01-203   01-1-2004                                                                                                                                                                                                                                                                                                                                                                                                                                                                                                                                                                                                                                                                                                                                                                                                                                                                                                                                                                                                                                                                                                                                                                                                                                                                                                                                |          | Miscellaneous Features    |         |               |        |   |      |     |            |             |                      |  |  |  |  |
|---------------------------------------------------------------------------------------------------------------------------------------------------------------------------------------------------------------------------------------------------------------------------------------------------------------------------------------------------------------------------------------------------------------------------------------------------------------------------------------------------------------------------------------------------------------------------------------------------------------------------------------------------------------------------------------------------------------------------------------------------------------------------------------------------------------------------------------------------------------------------------------------------------------------------------------------------------------------------------------------------------------------------------------------------------------------------------------------------------------------------------------------------------------------------------------------------------------------------------------------------------------------------------------------------------------------------------------------------------------------------------------------------------------------------------------------------------------------------------------------------------------------------------------------------------------------------------------------------------------------------------------------------------------------------------------------------------------------------------------------------------------------------------------------------------------------------------------------------------------------------------------------------------------------------------------------------------------------------------------------------------------------------------------------------------------------------------------------------------|----------|---------------------------|---------|---------------|--------|---|------|-----|------------|-------------|----------------------|--|--|--|--|
| HTB1   HOT TUB/SPA   1.00   JUT   4000.00   2000   2000   4000.00   50.00   2.00   9.99     PDL2   SVMIMMING POOL - RESIDENTIAL   336.00   SF   5.38   2000   2000   2000   11760.00   85.00   9.99     SEN2   SCREEN ENCLOSED STRUCTURE   1540.00   SF   3.50   2000   2000   2000   2281.00   42.50   2.29     MOLT TWB/SPA   ID   Issue Date   Comp Date   Amount   Type   Description   Review Date   CO Date     Roll Year   Permit ID   Issue Date   Comp Date   Amount   Type   Description   Review Date   CO Date     2001   005029   05-03.2000   02-13-2001   17,000   0000   2X38 POOL   2X38 POOL   SFR/17413 SILVER CRK CT   Image: Comp Carbon on the comp Carbon o                                                                                                                                                                                                                                                                                                                                                                                                                                                                                                                                                                                                                                                                                                                                                                                                                                                                                                                                                                                                                          |          | <b>D</b>                  |         |               | -      |   |      |     | DON        |             | <b>A</b> (1) (1) (1) |  |  |  |  |
| POL2<br>PLD2<br>PLD2<br>SEN2   SWIMMING POOL - RESIDENTIAL<br>POOL/COOL DECK   336.00<br>424.00   SF<br>424.00   35.00<br>SF<br>SF   35.00<br>3.5.8   2000   2000   2000   2281.00   70.00   9.99     SEN2   SCREEN ENCLOSED STRUCTURE   1540.00   SF                                                                                                                                                                                                                                                                                                                                                                                                                                                                                                                                                                                                                                                                                                                                                                                                                                                                                                                                                                                                                                                                                                                                                                                                                                                                                                                                                                                                                                                                                                                                                                                                                                                                                                                                                                                                                                                   |          |                           | ription |               | 71 -   |   |      |     |            |             |                      |  |  |  |  |
| PLD2<br>SEN2 POOL/COOL DECK<br>SEN2 424.00 SF 5.38 2000 2000 2281.00 70.00 1.59   SEN2 SCREEN ENCLOSED STRUCTURE 1540.00 SF J J 2000 2000 2000 2281.00 70.00 1.59   Roll Version Version Version Version Version Version Version Version Version 42.50 2.29   Roll Version Version Sevenue Version Sevenue Version <                                                                                                                                                                                                                                                                                                                                                                                                                                                                                                                                                                                                                                                                                                                                                                                                                                                                                                                                                                                                                                                                                                                                                                                                                                                                                                                                                                                            |          |                           |         |               |        |   |      |     |            |             |                      |  |  |  |  |
| SEN2 SCREEN ENCLOSED STRUCTURE 1540.00 SF J J 2000 2000 5390.00 42.50 2.29   Description 2000 2000 5390.00 42.50 2.29   Colspan="4">Description 2000 5390.00 42.50 2.29   Colspan="4">Description Colspan="4">Colspan="4">Colspan="4">Colspan="4">Description Review Date CO Date   2004 SALE 01-01-2000 O1-12-2004 Type Description Review Date CO Date   2001 2002 05-03-2000 02-13-2001 2,250 0000 37X19 SEN 20X38 POOL 20X40 01-26-2000 02-13-2001 1 0000 SFR/17413 SILVER CRK CT I I I I I I I I I I I I I I I I I <                                                                                                                                                                                                                                                                                                                                                                                                                                                                                                                                                                                                                                                                                                                                                                                                                                                                                                                                                                                                                                                                                                                                                                                                                                                                                                                                                                                                                                                      |          |                           |         |               |        |   |      |     |            |             |                      |  |  |  |  |
| Image: bit with the second s |          |                           |         |               |        |   |      |     |            |             |                      |  |  |  |  |
| Roll Year   Permit ID   Issue Date   Comp Date   Amount   Type   Description   Review Date   CO Date     2004   SALE   01-01-2003   01-12-2004   1   0000   CHECK VALUES   37X19 SEN   37X19 SEN   37X19 SEN   2001   0022040   02-28-2000   02-13-2001   17,000   0000   20X38 POOL   20X38 POOL   20X38 POOL   20X38 POOL   37X19 SEN   20X100   37X19 SEN   20X100   01-26-2000   02-13-2001   17,000   0000   20X38 POOL   20X38 POOL   20X100   SFR/17413 SILVER CRK CT   20X100   20X100   20X100   20X100   SFR/17413 SILVER CRK CT   20X100   20X100 <td< th=""><th></th><th colspan="2">SCREEN ENCLOSED STRUCTURE</th><th></th><th></th><th></th><th></th><th></th><th></th><th></th><th></th></td<>                                                                                                                                                                                                                                                                                                                                                                                                                                                                                                                                                                                                                                                                                                                                                                                                                                                                                                                                                                                                                                                                                                    |          | SCREEN ENCLOSED STRUCTURE |         |               |        |   |      |     |            |             |                      |  |  |  |  |
| 2004   SALE   01-01-2003   01-12-2004   1   0000   CHECK VALUES     2001   0050292   05-03-2000   02-13-2001   2,250   0000   37X19 SEN     2001   0022040   02-28-2000   02-13-2001   17,000   0000   20X38 POOL     2001   0011227   01-26-2000   02-13-2001   1   0000   SFR/17413 SILVER CRK CT                                                                                                                                                                                                                                                                                                                                                                                                                                                                                                                                                                                                                                                                                                                                                                                                                                                                                                                                                                                                                                                                                                                                                                                                                                                                                                                                                                                                                                                                                                                                                                                                                                                                                                                                                                                                     |          |                           |         | -             |        |   | mits |     |            |             |                      |  |  |  |  |
| 2001   0050292   05-03-2000   02-13-2001   2,250   0000   37X19 SEN     2001   0022040   02-28-2000   02-13-2001   17,000   0000   20X38 POOL     2001   0011227   01-26-2000   02-13-2001   1   0000   SFR/17413 SILVER CRK CT                                                                                                                                                                                                                                                                                                                                                                                                                                                                                                                                                                                                                                                                                                                                                                                                                                                                                                                                                                                                                                                                                                                                                                                                                                                                                                                                                                                                                                                                                                                                                                                                                                                                                                                                                                                                                                                                         | Roll Yea |                           |         | •             | Amount | + |      |     | 1          | Review Date | e CO Date            |  |  |  |  |
| 2001   0022040   02-28-2000   02-13-2001   17,000   0000   20X38 POOL     2001   0011227   01-26-2000   02-13-2001   1   0000   SFR/17413 SILVER CRK CT                                                                                                                                                                                                                                                                                                                                                                                                                                                                                                                                                                                                                                                                                                                                                                                                                                                                                                                                                                                                                                                                                                                                                                                                                                                                                                                                                                                                                                                                                                                                                                                                                                                                                                                                                                                                                                                                                                                                                 | 2004     |                           |         |               | 1      |   |      | UES |            |             |                      |  |  |  |  |
| 2001   0011227   01-26-2000   02-13-2001   1   0000   SFR/17413 SILVER CRK CT                                                                                                                                                                                                                                                                                                                                                                                                                                                                                                                                                                                                                                                                                                                                                                                                                                                                                                                                                                                                                                                                                                                                                                                                                                                                                                                                                                                                                                                                                                                                                                                                                                                                                                                                                                                                                                                                                                                                                                                                                           |          |                           |         |               | 1 '    |   |      |     |            |             |                      |  |  |  |  |
|                                                                                                                                                                                                                                                                                                                                                                                                                                                                                                                                                                                                                                                                                                                                                                                                                                                                                                                                                                                                                                                                                                                                                                                                                                                                                                                                                                                                                                                                                                                                                                                                                                                                                                                                                                                                                                                                                                                                                                                                                                                                                                         |          |                           |         |               | 17,000 |   |      | _   | <b>`</b> т |             |                      |  |  |  |  |
| Sales Information Exemptions                                                                                                                                                                                                                                                                                                                                                                                                                                                                                                                                                                                                                                                                                                                                                                                                                                                                                                                                                                                                                                                                                                                                                                                                                                                                                                                                                                                                                                                                                                                                                                                                                                                                                                                                                                                                                                                                                                                                                                                                                                                                            |          |                           |         |               |        |   |      |     |            |             |                      |  |  |  |  |
|                                                                                                                                                                                                                                                                                                                                                                                                                                                                                                                                                                                                                                                                                                                                                                                                                                                                                                                                                                                                                                                                                                                                                                                                                                                                                                                                                                                                                                                                                                                                                                                                                                                                                                                                                                                                                                                                                                                                                                                                                                                                                                         |          |                           | Sale    | s Information |        |   |      |     | Exem       | ptions      |                      |  |  |  |  |

|                                        |                                      |                                      | Sales Inform                                                       | Exemptions           |       |                         |         |                                                     |          |                       |          |           |
|----------------------------------------|--------------------------------------|--------------------------------------|--------------------------------------------------------------------|----------------------|-------|-------------------------|---------|-----------------------------------------------------|----------|-----------------------|----------|-----------|
| Instrument No                          | Book                                 | /Page                                | Sale Date                                                          | Instr                | Q/U   | Code                    | Vac/Imp | Sale Price                                          | Code     | Description           | Year     | Amount    |
| 2023118362<br>2023090156<br>2016048290 | 6217<br>6182<br>4777<br>2814<br>2337 | 0297<br>2177<br>2074<br>1866<br>2285 | 09-22-2023<br>07-24-2023<br>05-06-2016<br>03-31-2005<br>05-16-2003 | WD<br>WD<br>WD<br>WD | 00000 | 01<br>37<br>Q<br>Q<br>Q |         | 385,000<br>363,000<br>175,000<br>285,000<br>185,000 |          |                       |          |           |
|                                        |                                      |                                      |                                                                    |                      |       |                         |         |                                                     |          | Total                 |          | 0.00      |
| Value Summary                          |                                      |                                      |                                                                    |                      |       |                         |         |                                                     |          |                       |          |           |
| Land Value Bldg                        | g Value                              | Misc                                 | Value Mark                                                         | et Value             | e De  | eferred                 | Amt As  | sd Value C                                          | nty Ex A | mt Co Tax Val Sch Tax | Val Prev | ious Valu |

#### Alternate Key 3783227 Parcel ID 25-24-26-0305-000-10700

79,500

221,455

15.884

316,839