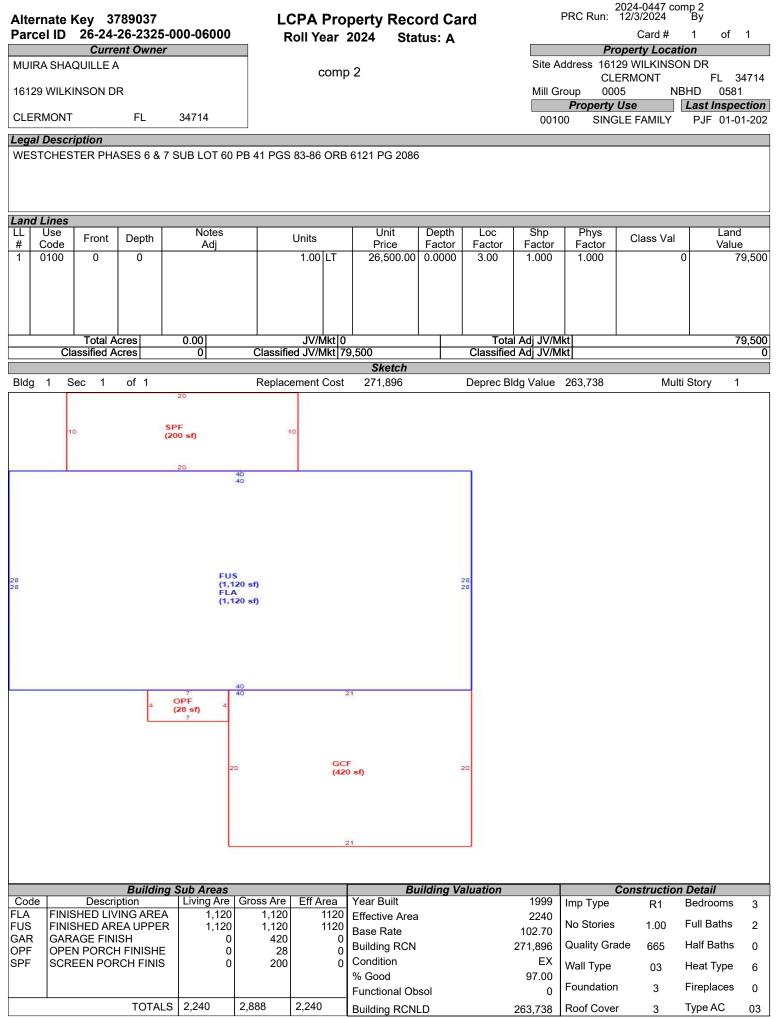

# LAKE COUNTY PROPERTY APPRAISER VAB APPEAL WORKSHEET RESIDENTIAL

|                                       |                       |                              | RES                     | SIDENTIA                  | L                   |                                      |                            |                      |
|---------------------------------------|-----------------------|------------------------------|-------------------------|---------------------------|---------------------|--------------------------------------|----------------------------|----------------------|
| Petition #                            | ŧ                     | 2024-0447                    |                         | Alternate K               | ey: <b>3772350</b>  | Parcel II                            | D: 26-24-26-231            | 0-000-01400          |
| Petitioner Name<br>The Petitioner is: | Ryan,llo              | c c/o Robert I<br>cord 🗸 Tax | Peyton<br>payer's agent | Property<br>Address       |                     | MINSTER TRL                          | Check if Mu                | ltiple Parcels       |
| Owner Name                            | ALTO AS               | SET COMPA                    | NY 1 LLC                | Value from<br>TRIM Notice |                     | re Board Actior<br>nted by Prop Appr | <sup>1</sup> Value after I | Board Action         |
| 1. Just Value, rec                    | quired                |                              |                         | \$ 305,72                 | 25 \$               | 305,72                               | 5                          |                      |
| 2. Assessed or c                      | lassified use va      | lue, *if appli               | cable                   | \$ 239,18                 | 80 \$               | 239,180                              | )                          |                      |
| 3. Exempt value,                      | *enter "0" if no      | ne                           |                         | \$                        | -                   |                                      |                            |                      |
| 4. Taxable Value,                     | *required             |                              |                         | \$ 239,18                 | 80 \$               | 239,180                              | )                          |                      |
| *All values entered                   | d should be coun      | ity taxable va               | lues, School an         | d other taxing            | authority values    | may differ.                          |                            |                      |
| Last Sale Date                        | 7/11/2019             |                              |                         | 5,000                     | ✓ Arm's Length      |                                      | Book <u>5311</u>           | <sup>5</sup> age 955 |
| ITEM                                  | Subje                 | ect                          | Compar                  | able #1                   | Compara             | able #2                              | Compara                    | able #3              |
| AK#                                   | 37723                 |                              | 3720                    |                           | 3789                |                                      | 37890                      |                      |
| Address                               | 1722 WESTMII<br>CLERM |                              | 1912 SHO<br>CLERN       |                           | 16129 WILK<br>CLERM |                                      | 16036 WILKI<br>CLERM       |                      |
| Proximity                             |                       |                              | same                    | sub                       | same                | sub                                  | same                       | sub                  |
| Sales Price                           |                       |                              | \$325,                  |                           | \$390,              |                                      | \$370,0                    |                      |
| Cost of Sale                          |                       |                              | -15                     |                           | -15                 |                                      | -159                       |                      |
| Time Adjust                           |                       |                              | 3.60                    |                           | 3.20                |                                      | 3.20                       |                      |
| Adjusted Sale                         |                       |                              | \$287,                  |                           | \$343,              |                                      | \$326,3                    |                      |
| \$/SF FLA                             | \$168.26              | per SF                       | \$227.81                |                           | \$153.56            |                                      | \$153.36                   |                      |
| Sale Date                             |                       |                              | 3/28/2                  |                           | 4/6/2               |                                      | 4/14/2                     | _                    |
| Terms of Sale                         |                       |                              | ✓ Arm's Length          | Distressed                | ✓ Arm's Length      | Distressed                           | ✓ Arm's Length             | Distressed           |
| Value Adj.                            | Description           |                              | Description             | Adjustment                | Description         | Adjustment                           | Description                | Adjustment           |
| Fla SF                                | 1,817                 |                              | 1,264                   | 27650                     | 2,240               | -21150                               | 2,128                      | -15550               |
| Year Built                            | 1998                  |                              | 1997                    |                           | 1999                |                                      | 2000                       |                      |
| Constr. Type                          | block/stucco          |                              | block/stucco            |                           | block/stucco        |                                      | block/stucco               |                      |
| Condition                             | good                  |                              | good                    |                           | good                |                                      | good                       |                      |
| Baths                                 | 2.0                   |                              | 2.0                     |                           | 2.0                 |                                      | 2.1                        | -5000                |
| Garage/Carport                        | 2 car                 |                              | 2 car                   |                           | 2 car               |                                      | 2 car                      |                      |
| Porches                               | 228 sf                |                              | 129 sf                  |                           | 224 sf              |                                      | 228 sf                     |                      |
| Pool                                  | N                     |                              | N                       | 0                         | N                   | 0                                    | N                          | 0                    |
| Fireplace                             | 0                     |                              | 0                       | 0                         | 0                   | 0                                    | 0                          | 0                    |
| AC                                    | Central               |                              | Central                 | 0                         | Central             | 0                                    | Central                    | 0                    |
| Other Adds                            | no                    |                              | no                      |                           | no                  |                                      | no                         | -                    |
| Site Size                             | lot                   |                              | lot                     |                           | lot                 | +                                    | lot                        |                      |
| Location                              | good                  |                              | good                    |                           | good                |                                      | good                       |                      |
| View                                  | good                  |                              | good                    |                           | good                |                                      | good                       |                      |
|                                       |                       |                              | Net Adj. 9.6%           | 27650                     | -Net Adj. 6.1%      | -21150                               | -Net Adj. 6.3%             | -20550               |
|                                       |                       |                              | Gross Adj. 9.6%         | 27650                     | Gross Adj. 6.1%     |                                      | Gross Adj. 6.3%            | 20550                |
| Adj. Sales Price                      | Market Value          | \$305,725                    | Adj Market Value        | \$315,600                 | Adj Market Value    | \$322,830                            | Adj Market Value           | \$305,790            |
|                                       | Value per SF          | 168.26                       |                         |                           |                     |                                      |                            |                      |
|                                       |                       |                              |                         |                           |                     |                                      |                            |                      |

DEPUTY: Mohamed Shariff

DATE 11/14/2024

| Bubble # | Comp #  | Alternate Key | Parcel Address                   | Distance from<br>Subject(mi.) |
|----------|---------|---------------|----------------------------------|-------------------------------|
| 1        | subject | 3772350       | 1722 WESTMINSTER TRL<br>CLERMONT |                               |
| 2        |         | 3789037       | 16129 WILKINSON DR               | -                             |
| 2        | comp 2  | 3789037       | CLERMONT                         | same sub                      |
| 3        | comp 1  | 3720181       | 1912 SHOAL CT                    |                               |
| 5        | comp i  | 0/20101       | CLERMONT                         | same sub                      |
| 4        | comp 3  | 3789047       | 16036 WILKINSON DR               |                               |
| -        | comp 5  | 0100041       | CLERMONT                         | same sub                      |
| 5        |         |               |                                  |                               |
| 6        |         |               |                                  |                               |
| 7        |         |               |                                  |                               |
| 8        |         |               |                                  |                               |
|          |         |               |                                  |                               |