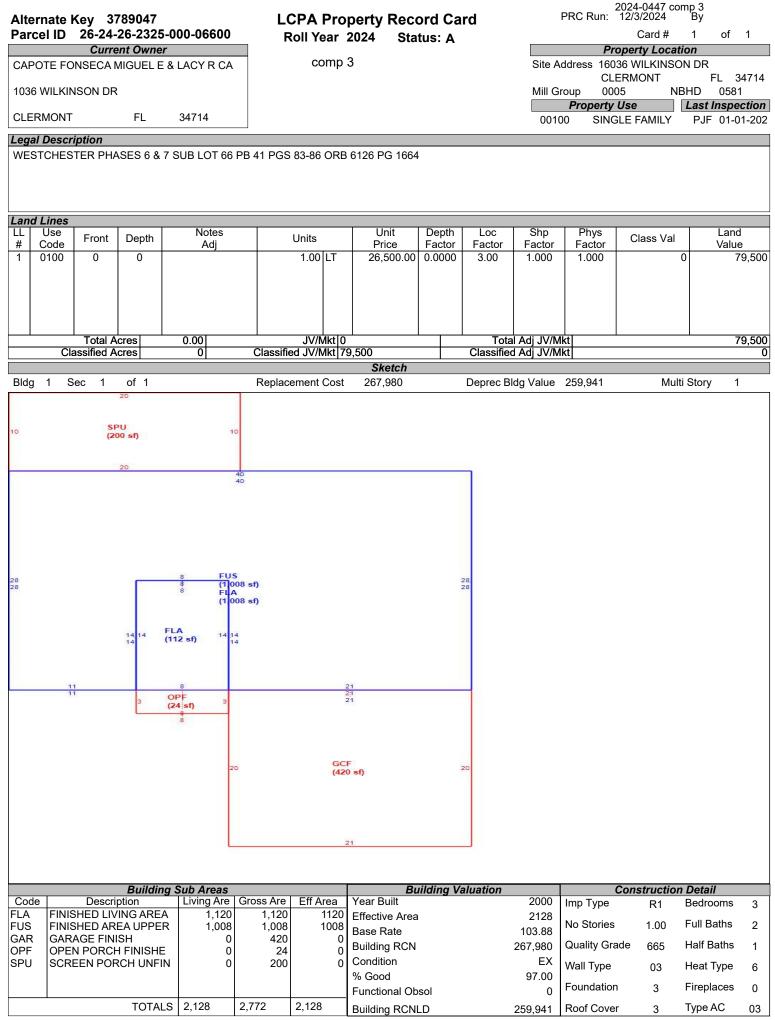

### LCPA Property Record Card Roll Year 2024 Status: A

2024-0447 comp 3 PRC Run: 12/3/2024 By

Card # 1 of 1

| Miscellaneous Features<br>*Only the first 10 records are reflected below |                                                                        |  |  |  |  |  |  |  |  |  |  |
|--------------------------------------------------------------------------|------------------------------------------------------------------------|--|--|--|--|--|--|--|--|--|--|
| Code                                                                     | Description Units Type Unit Price Year Blt Effect Yr RCN %Good Apr Val |  |  |  |  |  |  |  |  |  |  |
|                                                                          |                                                                        |  |  |  |  |  |  |  |  |  |  |
|                                                                          |                                                                        |  |  |  |  |  |  |  |  |  |  |
|                                                                          |                                                                        |  |  |  |  |  |  |  |  |  |  |
|                                                                          |                                                                        |  |  |  |  |  |  |  |  |  |  |
|                                                                          |                                                                        |  |  |  |  |  |  |  |  |  |  |
|                                                                          |                                                                        |  |  |  |  |  |  |  |  |  |  |
|                                                                          |                                                                        |  |  |  |  |  |  |  |  |  |  |
|                                                                          |                                                                        |  |  |  |  |  |  |  |  |  |  |
|                                                                          |                                                                        |  |  |  |  |  |  |  |  |  |  |
|                                                                          |                                                                        |  |  |  |  |  |  |  |  |  |  |
|                                                                          |                                                                        |  |  |  |  |  |  |  |  |  |  |

| Permit ID | Issue Date | Comp Date  | Amount | Туре                                  | Description                                | Review Date                                            | CO Date |  |  |  |  |
|-----------|------------|------------|--------|---------------------------------------|--------------------------------------------|--------------------------------------------------------|---------|--|--|--|--|
| 0020479   | 02-14-2000 | 12-14-2000 | 1      | 0000                                  | SFR/16036 WILKINSON DR                     |                                                        |         |  |  |  |  |
|           |            |            |        |                                       |                                            |                                                        |         |  |  |  |  |
|           |            |            |        |                                       |                                            |                                                        |         |  |  |  |  |
|           |            |            |        |                                       |                                            |                                                        |         |  |  |  |  |
|           |            |            |        |                                       |                                            |                                                        |         |  |  |  |  |
|           |            |            |        |                                       |                                            |                                                        |         |  |  |  |  |
|           |            |            |        |                                       |                                            |                                                        |         |  |  |  |  |
|           |            |            |        |                                       |                                            |                                                        |         |  |  |  |  |
|           |            |            |        |                                       |                                            |                                                        |         |  |  |  |  |
|           |            |            |        |                                       |                                            |                                                        |         |  |  |  |  |
|           |            |            |        |                                       |                                            |                                                        |         |  |  |  |  |
|           |            |            |        | Permit ID Issue Date Comp Date Amount | Permit ID Issue Date Comp Date Amount Type | Permit ID Issue Date Comp Date Amount Type Description |         |  |  |  |  |

| Sales Information |                                                                                                                        |                              |                                                      |                      |                       |                   |                 |                                    |            | Exemptions                        |              |           |  |
|-------------------|------------------------------------------------------------------------------------------------------------------------|------------------------------|------------------------------------------------------|----------------------|-----------------------|-------------------|-----------------|------------------------------------|------------|-----------------------------------|--------------|-----------|--|
| Instrument No     | Book                                                                                                                   | /Page                        | Sale Date                                            | Instr                | Q/U                   | Code              | Vac/Imp         | Sale Price                         | Code       | Description                       | Year         | Amount    |  |
| 2023044377        | 6126<br>4513<br>1845<br>1789                                                                                           | 1664<br>0348<br>1655<br>1941 | 04-14-2023<br>07-18-2014<br>07-27-2000<br>12-30-1999 | WD<br>WD<br>WD<br>WD | Q<br>Q<br>Q<br>Q<br>U | 01<br>Q<br>Q<br>M | <br> <br> <br>V | 370,000<br>155,000<br>119,600<br>1 | 039<br>059 | HOMESTEAD<br>ADDITIONAL HOMESTEAD | 2024<br>2024 |           |  |
|                   |                                                                                                                        |                              |                                                      |                      |                       |                   |                 |                                    |            | Total                             |              | 50,000.00 |  |
| Value Summary     |                                                                                                                        |                              |                                                      |                      |                       |                   |                 |                                    |            |                                   |              |           |  |
| Land Value        | Land Value Bldg Value Misc Value Market Value Deferred Amt Assd Value Cnty Ex Amt Co Tax Val Sch Tax Val Previous Valu |                              |                                                      |                      |                       |                   |                 |                                    |            |                                   |              |           |  |

249581

50,000.00

199581

224581

331,185

0