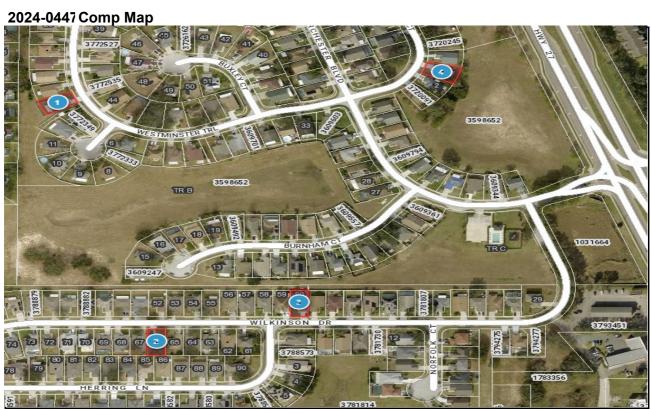

DEPUTY: Mohamed Shariff

DATE 11/14/2024

| Bubble # | Comp #  | Alternate Key | Parcel Address                   | Distance from<br>Subject(mi.) |
|----------|---------|---------------|----------------------------------|-------------------------------|
| 1        | subject | 3772350       | 1722 WESTMINSTER TRL<br>CLERMONT |                               |
| 2        |         | 3789037       | 16129 WILKINSON DR               | -                             |
| 2        | comp 2  | 3789037       | CLERMONT                         | same sub                      |
| 3        | comp 1  | 3720181       | 1912 SHOAL CT                    |                               |
| 5        | comp i  | 0/20101       | CLERMONT                         | same sub                      |
| 4        | comp 3  | 3789047       | 16036 WILKINSON DR               |                               |
| -        | comp 5  | 0100041       | CLERMONT                         | same sub                      |
| 5        |         |               |                                  |                               |
| 6        |         |               |                                  |                               |
| 7        |         |               |                                  |                               |
| 8        |         |               |                                  |                               |
|          |         |               |                                  |                               |