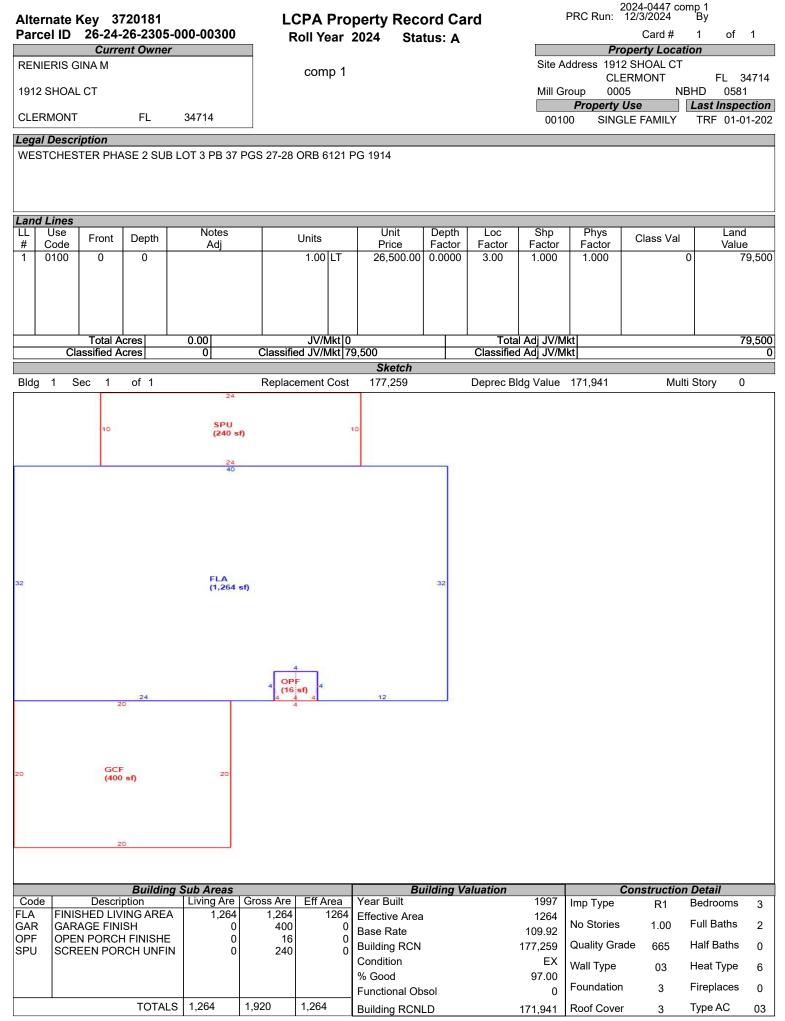

# LAKE COUNTY PROPERTY APPRAISER VAB APPEAL WORKSHEET RESIDENTIAL

|                                       |                       |                              | RES                     | SIDENTIA                  | L                   |                                      |                            |                      |
|---------------------------------------|-----------------------|------------------------------|-------------------------|---------------------------|---------------------|--------------------------------------|----------------------------|----------------------|
| Petition #                            | ŧ                     | 2024-0447                    |                         | Alternate K               | ey: <b>3772350</b>  | Parcel II                            | D: 26-24-26-231            | 0-000-01400          |
| Petitioner Name<br>The Petitioner is: | Ryan,llo              | c c/o Robert I<br>cord 🗸 Tax | Peyton<br>payer's agent | Property<br>Address       |                     | MINSTER TRL                          | Check if Mu                | ltiple Parcels       |
| Owner Name                            | ALTO AS               | SET COMPA                    | NY 1 LLC                | Value from<br>TRIM Notice |                     | re Board Actior<br>nted by Prop Appr | <sup>1</sup> Value after I | Board Action         |
| 1. Just Value, rec                    | quired                |                              |                         | \$ 305,72                 | 25 \$               | 305,72                               | 5                          |                      |
| 2. Assessed or c                      | lassified use va      | lue, *if appli               | cable                   | \$ 239,18                 | 80 \$               | 239,180                              | )                          |                      |
| 3. Exempt value,                      | *enter "0" if no      | ne                           |                         | \$                        | -                   |                                      |                            |                      |
| 4. Taxable Value,                     | *required             |                              |                         | \$ 239,18                 | 80 \$               | 239,180                              | )                          |                      |
| *All values entered                   | d should be coun      | ity taxable va               | lues, School an         | d other taxing            | authority values    | may differ.                          |                            |                      |
| Last Sale Date                        | 7/11/2019             |                              |                         | 5,000                     | ✓ Arm's Length      |                                      | Book <u>5311</u>           | <sup>5</sup> age 955 |
| ITEM                                  | Subje                 | ect                          | Compar                  | able #1                   | Compara             | able #2                              | Compara                    | able #3              |
| AK#                                   | 37723                 |                              | 3720                    |                           | 3789                |                                      | 37890                      |                      |
| Address                               | 1722 WESTMII<br>CLERM |                              | 1912 SHO<br>CLERN       |                           | 16129 WILK<br>CLERM |                                      | 16036 WILKI<br>CLERM       |                      |
| Proximity                             |                       |                              | same                    | sub                       | same                | sub                                  | same                       | sub                  |
| Sales Price                           |                       |                              | \$325,                  |                           | \$390,              |                                      | \$370,0                    |                      |
| Cost of Sale                          |                       |                              | -15                     |                           | -15                 |                                      | -159                       |                      |
| Time Adjust                           |                       |                              | 3.60                    |                           | 3.20                |                                      | 3.20                       |                      |
| Adjusted Sale                         |                       |                              | \$287,                  |                           | \$343,              |                                      | \$326,3                    |                      |
| \$/SF FLA                             | \$168.26              | per SF                       | \$227.81                |                           | \$153.56            |                                      | \$153.36                   |                      |
| Sale Date                             |                       |                              | 3/28/2                  |                           | 4/6/2               |                                      | 4/14/2                     | _                    |
| Terms of Sale                         |                       |                              | ✓ Arm's Length          | Distressed                | ✓ Arm's Length      | Distressed                           | ✓ Arm's Length             | Distressed           |
| Value Adj.                            | Description           |                              | Description             | Adjustment                | Description         | Adjustment                           | Description                | Adjustment           |
| Fla SF                                | 1,817                 |                              | 1,264                   | 27650                     | 2,240               | -21150                               | 2,128                      | -15550               |
| Year Built                            | 1998                  |                              | 1997                    |                           | 1999                |                                      | 2000                       |                      |
| Constr. Type                          | block/stucco          |                              | block/stucco            |                           | block/stucco        |                                      | block/stucco               |                      |
| Condition                             | good                  |                              | good                    |                           | good                |                                      | good                       |                      |
| Baths                                 | 2.0                   |                              | 2.0                     |                           | 2.0                 |                                      | 2.1                        | -5000                |
| Garage/Carport                        | 2 car                 |                              | 2 car                   |                           | 2 car               |                                      | 2 car                      |                      |
| Porches                               | 228 sf                |                              | 129 sf                  |                           | 224 sf              |                                      | 228 sf                     |                      |
| Pool                                  | N                     |                              | N                       | 0                         | N                   | 0                                    | N                          | 0                    |
| Fireplace                             | 0                     |                              | 0                       | 0                         | 0                   | 0                                    | 0                          | 0                    |
| AC                                    | Central               |                              | Central                 | 0                         | Central             | 0                                    | Central                    | 0                    |
| Other Adds                            | no                    |                              | no                      |                           | no                  |                                      | no                         | -                    |
| Site Size                             | lot                   |                              | lot                     |                           | lot                 | +                                    | lot                        |                      |
| Location                              | good                  |                              | good                    |                           | good                |                                      | good                       |                      |
| View                                  | good                  |                              | good                    |                           | good                |                                      | good                       |                      |
|                                       |                       |                              | Net Adj. 9.6%           | 27650                     | -Net Adj. 6.1%      | -21150                               | -Net Adj. 6.3%             | -20550               |
|                                       |                       |                              | Gross Adj. 9.6%         | 27650                     | Gross Adj. 6.1%     |                                      | Gross Adj. 6.3%            | 20550                |
| Adj. Sales Price                      | Market Value          | \$305,725                    | Adj Market Value        | \$315,600                 | Adj Market Value    | \$322,830                            | Adj Market Value           | \$305,790            |
|                                       | Value per SF          | 168.26                       |                         |                           |                     |                                      |                            |                      |
|                                       |                       |                              |                         |                           |                     |                                      |                            |                      |

DEPUTY: Mohamed Shariff

DATE 11/14/2024

| Bubble # | Comp #  | Alternate Key | Parcel Address                   | Distance from<br>Subject(mi.) |
|----------|---------|---------------|----------------------------------|-------------------------------|
| 1        | subject | 3772350       | 1722 WESTMINSTER TRL<br>CLERMONT |                               |
| 2        |         | 3789037       | 16129 WILKINSON DR               | -                             |
| 2        | comp 2  | 3789037       | CLERMONT                         | same sub                      |
| 3        | comp 1  | 3720181       | 1912 SHOAL CT                    |                               |
| 5        | comp i  | 0/20101       | CLERMONT                         | same sub                      |
| 4        | comp 3  | 3789047       | 16036 WILKINSON DR               |                               |
| -        | comp 5  | 0100041       | CLERMONT                         | same sub                      |
| 5        |         |               |                                  |                               |
| 6        |         |               |                                  |                               |
| 7        |         |               |                                  |                               |
| 8        |         |               |                                  |                               |
|          |         |               |                                  |                               |