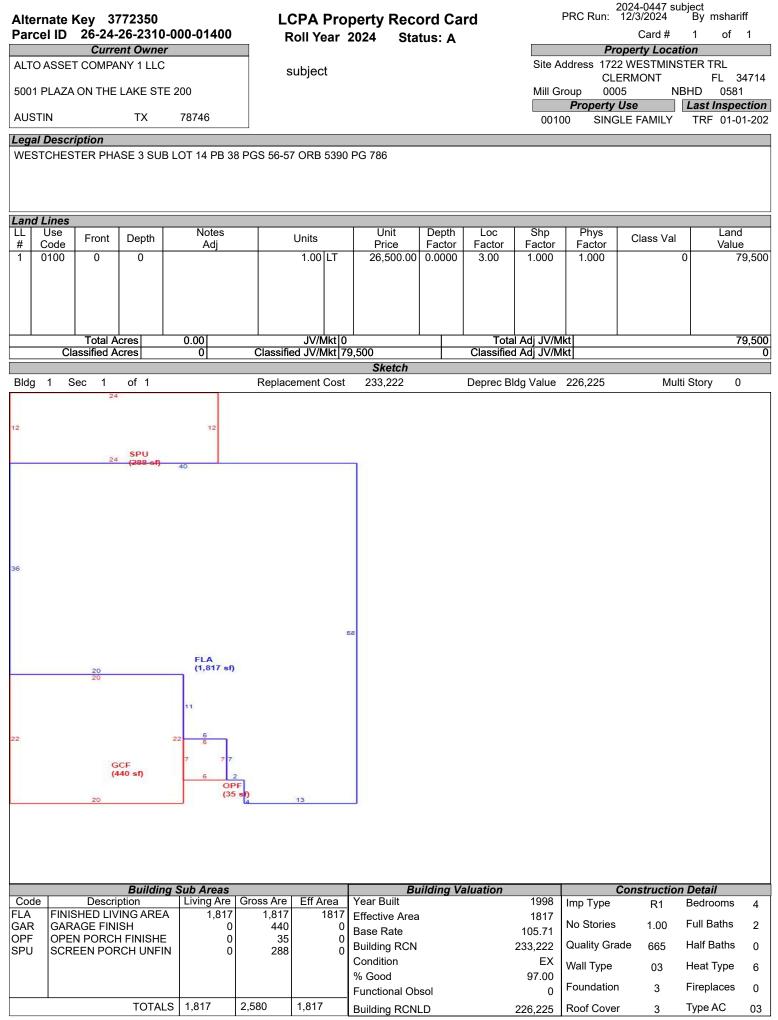

# LAKE COUNTY PROPERTY APPRAISER VAB APPEAL WORKSHEET RESIDENTIAL

|                                       |                       |                              | RES                     | SIDENTIA                  | L                   |                                      |                            |                      |
|---------------------------------------|-----------------------|------------------------------|-------------------------|---------------------------|---------------------|--------------------------------------|----------------------------|----------------------|
| Petition #                            | ŧ                     | 2024-0447                    |                         | Alternate K               | ey: <b>3772350</b>  | Parcel II                            | D: 26-24-26-231            | 0-000-01400          |
| Petitioner Name<br>The Petitioner is: | Ryan,llo              | c c/o Robert I<br>cord 🗸 Tax | Peyton<br>payer's agent | Property<br>Address       |                     | MINSTER TRL                          | Check if Mu                | ltiple Parcels       |
| Owner Name                            | ALTO AS               | SET COMPA                    | NY 1 LLC                | Value from<br>TRIM Notice |                     | re Board Actior<br>nted by Prop Appr | <sup>1</sup> Value after I | Board Action         |
| 1. Just Value, rec                    | quired                |                              |                         | \$ 305,72                 | 25 \$               | 305,72                               | 5                          |                      |
| 2. Assessed or c                      | lassified use va      | lue, *if appli               | cable                   | \$ 239,18                 | 80 \$               | 239,180                              | )                          |                      |
| 3. Exempt value,                      | *enter "0" if no      | ne                           |                         | \$                        | -                   |                                      |                            |                      |
| 4. Taxable Value,                     | *required             |                              |                         | \$ 239,18                 | 80 \$               | 239,180                              | )                          |                      |
| *All values entered                   | d should be coun      | ity taxable va               | lues, School an         | d other taxing            | authority values    | may differ.                          |                            |                      |
| Last Sale Date                        | 7/11/2019             |                              |                         | 5,000                     | ✓ Arm's Length      |                                      | Book <u>5311</u>           | <sup>5</sup> age 955 |
| ITEM                                  | Subje                 | ect                          | Compar                  | able #1                   | Compara             | able #2                              | Compara                    | able #3              |
| AK#                                   | 37723                 |                              | 3720                    |                           | 3789                |                                      | 37890                      |                      |
| Address                               | 1722 WESTMII<br>CLERM |                              | 1912 SHO<br>CLERN       |                           | 16129 WILK<br>CLERM |                                      | 16036 WILKI<br>CLERM       |                      |
| Proximity                             |                       |                              | same                    | sub                       | same                | sub                                  | same                       | sub                  |
| Sales Price                           |                       |                              | \$325,                  |                           | \$390,              |                                      | \$370,0                    |                      |
| Cost of Sale                          |                       |                              | -15                     |                           | -15                 |                                      | -159                       |                      |
| Time Adjust                           |                       |                              | 3.60                    |                           | 3.20                |                                      | 3.20                       |                      |
| Adjusted Sale                         |                       |                              | \$287,                  |                           | \$343,              |                                      | \$326,3                    |                      |
| \$/SF FLA                             | \$168.26              | per SF                       | \$227.81                |                           | \$153.56            |                                      | \$153.36                   |                      |
| Sale Date                             |                       |                              | 3/28/2                  |                           | 4/6/2               |                                      | 4/14/2                     | _                    |
| Terms of Sale                         |                       |                              | ✓ Arm's Length          | Distressed                | ✓ Arm's Length      | Distressed                           | ✓ Arm's Length             | Distressed           |
| Value Adj.                            | Description           |                              | Description             | Adjustment                | Description         | Adjustment                           | Description                | Adjustment           |
| Fla SF                                | 1,817                 |                              | 1,264                   | 27650                     | 2,240               | -21150                               | 2,128                      | -15550               |
| Year Built                            | 1998                  |                              | 1997                    |                           | 1999                |                                      | 2000                       |                      |
| Constr. Type                          | block/stucco          |                              | block/stucco            |                           | block/stucco        |                                      | block/stucco               |                      |
| Condition                             | good                  |                              | good                    |                           | good                |                                      | good                       |                      |
| Baths                                 | 2.0                   |                              | 2.0                     |                           | 2.0                 |                                      | 2.1                        | -5000                |
| Garage/Carport                        | 2 car                 |                              | 2 car                   |                           | 2 car               |                                      | 2 car                      |                      |
| Porches                               | 228 sf                |                              | 129 sf                  |                           | 224 sf              |                                      | 228 sf                     |                      |
| Pool                                  | N                     |                              | N                       | 0                         | N                   | 0                                    | N                          | 0                    |
| Fireplace                             | 0                     |                              | 0                       | 0                         | 0                   | 0                                    | 0                          | 0                    |
| AC                                    | Central               |                              | Central                 | 0                         | Central             | 0                                    | Central                    | 0                    |
| Other Adds                            | no                    |                              | no                      |                           | no                  |                                      | no                         | -                    |
| Site Size                             | lot                   |                              | lot                     |                           | lot                 | +                                    | lot                        |                      |
| Location                              | good                  |                              | good                    |                           | good                |                                      | good                       |                      |
| View                                  | good                  |                              | good                    |                           | good                |                                      | good                       |                      |
|                                       |                       |                              | Net Adj. 9.6%           | 27650                     | -Net Adj. 6.1%      | -21150                               | -Net Adj. 6.3%             | -20550               |
|                                       |                       |                              | Gross Adj. 9.6%         | 27650                     | Gross Adj. 6.1%     |                                      | Gross Adj. 6.3%            | 20550                |
| Adj. Sales Price                      | Market Value          | \$305,725                    | Adj Market Value        | \$315,600                 | Adj Market Value    | \$322,830                            | Adj Market Value           | \$305,790            |
|                                       | Value per SF          | 168.26                       |                         |                           |                     |                                      |                            |                      |
|                                       |                       |                              |                         |                           |                     |                                      |                            |                      |

DEPUTY: Mohamed Shariff

DATE 11/14/2024

| Bubble # | Comp #  | Alternate Key | Parcel Address                   | Distance from<br>Subject(mi.) |
|----------|---------|---------------|----------------------------------|-------------------------------|
| 1        | subject | 3772350       | 1722 WESTMINSTER TRL<br>CLERMONT |                               |
| 2        |         | 3789037       | 16129 WILKINSON DR               | -                             |
| 2        | comp 2  | 3789037       | CLERMONT                         | same sub                      |
| 3        | comp 1  | 3720181       | 1912 SHOAL CT                    |                               |
| 5        | comp i  | 0/20101       | CLERMONT                         | same sub                      |
| 4        | comp 3  | 3789047       | 16036 WILKINSON DR               |                               |
| -        | comp 5  | 0100041       | CLERMONT                         | same sub                      |
| 5        |         |               |                                  |                               |
| 6        |         |               |                                  |                               |
| 7        |         |               |                                  |                               |
| 8        |         |               |                                  |                               |
|          |         |               |                                  |                               |