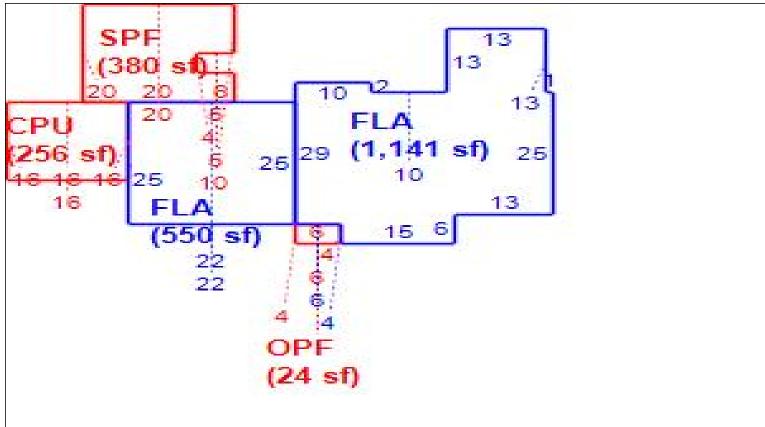

Sketch

Bldg 1 262,217 Multi Story Sec 1 of 1 Replacement Cost Deprec Bldg Value 254,350 27 (1,753 st)25

|            | Building S                               | Sub Areas  |              |           | Building Valuation         | on                | Cons          | structio | n Detail   |    |
|------------|------------------------------------------|------------|--------------|-----------|----------------------------|-------------------|---------------|----------|------------|----|
| Coc        | e Description                            | Living Are | Gross Are    | Eff Area  | Year Built                 | 1955              | Imp Type      | R1       | Bedrooms   | 3  |
| CPU<br>FLA | CARPORT/POLE SHED FINISHED LIVING AREA   | 0<br>1,753 | 231<br>1,753 | 0<br>1753 | I FITECTIVE ALEX           | 1753              | No Stories    | 1.00     | Full Baths | 2  |
| OPU<br>STF | OPEN PORCH UNFINIS<br>STORAGE ROOM FINIS | 0          | 56<br>44     | 0         | Base Rate<br>Building RCN  | 124.33<br>262.217 | Quality Grade | 690      | Half Baths | 1  |
| 011        | OTOTALE ROOM THAT                        |            |              | Ü         | Condition                  | EX                | Wall Type     | 02       | Heat Type  | 6  |
|            |                                          |            |              |           | % Good<br>Functional Obsol | 97.00<br>0        | Foundation    | 3        | Fireplaces | 1  |
|            | TOTALS                                   | 1,753      | 2,084        | 1,753     | Building RCNLD             | 254,350           | Roof Cover    | 3        | Type AC    | 03 |