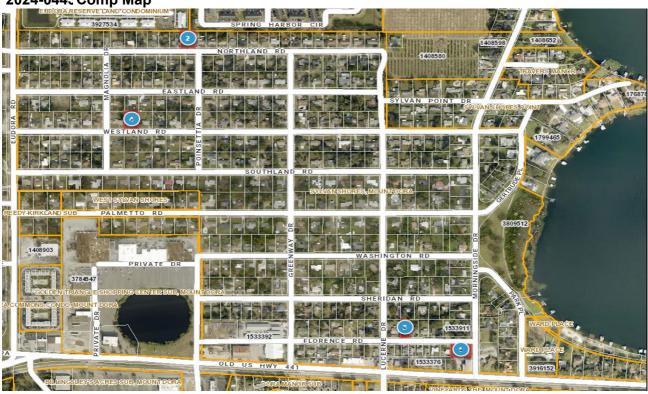

## 2024-0443 Comp Map

| Bubble # | Comp#   | Alternate Key | Parcel Address                    | Distance from Subject(mi.) |
|----------|---------|---------------|-----------------------------------|----------------------------|
| 1        | COMP 2  | 1668646       | 1211 MORNINGSIDE DR<br>MOUNT DORA | SAME SUB                   |
| 2        | SUBJECT | 1731135       | 2639 NORTHLAND RD<br>MOUNT DORA   | -                          |
| 3        | COMP 3  | 1668875       | 2165 FLORENCE RD<br>MOUNT DORA    | SAME SUB                   |
| 4        | COMP 1  | 1767466       | 2759 WESTLAND RD<br>MOUNT DORA    | SAME SUB                   |
| 5        |         |               |                                   |                            |
| 6        |         |               |                                   |                            |
| 7        |         |               |                                   |                            |
| 8        |         |               |                                   |                            |
|          |         |               |                                   |                            |