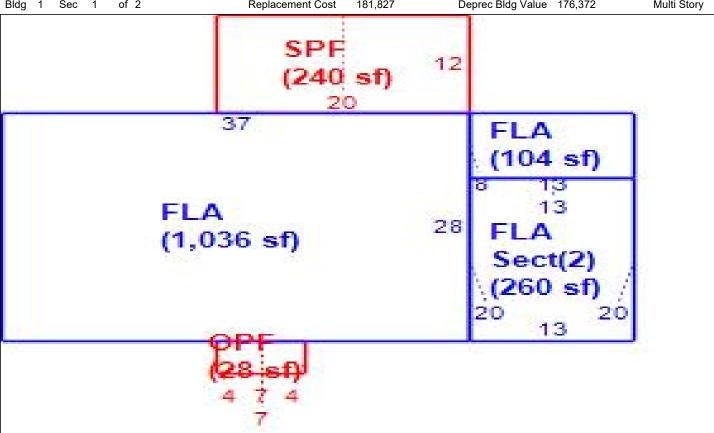

Alternate Key 1767466 Parcel ID

25-19-26-1100-041-01500

**LCPA Property Record Card** Roll Year 2025 Status: A

2024-0443 comp 1 PRC Run: 12/4/2024 By

Card# 1 of 1

**Property Location** 

Site Address 2759 WESTLAND RD

SYLVAN SHORES LOTS 15, 16 BLK 41 PB 9 PG 56 ORB 6307 PG 297

| Lan | d Lines                                                             |         |       |              |              |               |                 |               |                  |                |           |               |
|-----|---------------------------------------------------------------------|---------|-------|--------------|--------------|---------------|-----------------|---------------|------------------|----------------|-----------|---------------|
| LL  | Use<br>Code                                                         | Front   | Depth | Notes<br>Adj | Units        | Unit<br>Price | Depth<br>Factor | Loc<br>Factor | Shp<br>Factor    | Phys<br>Factor | Class Val | Land<br>Value |
| 1   | 0100                                                                | 100     | 135   | ,            | 13,500.00 FD | 400.00        |                 | 1.30          | 1.000            | 1.000          | 0         | 49,920        |
|     |                                                                     |         |       |              |              |               |                 |               |                  |                |           |               |
|     |                                                                     |         |       |              |              |               |                 |               |                  |                |           |               |
|     |                                                                     |         |       |              |              |               |                 |               |                  |                |           |               |
|     |                                                                     | Total A | cres  | 0.31         | JV/Mkt 0     |               |                 | <br>Tota      | <br>il Adj JV/Mk | at             |           | 49,920        |
|     | Classified Acres 0 Classified JV/Mkt 49,920 Classified Adj JV/Mkt 0 |         |       |              |              |               |                 |               |                  |                |           |               |
|     | Sketch                                                              |         |       |              |              |               |                 |               |                  |                |           |               |