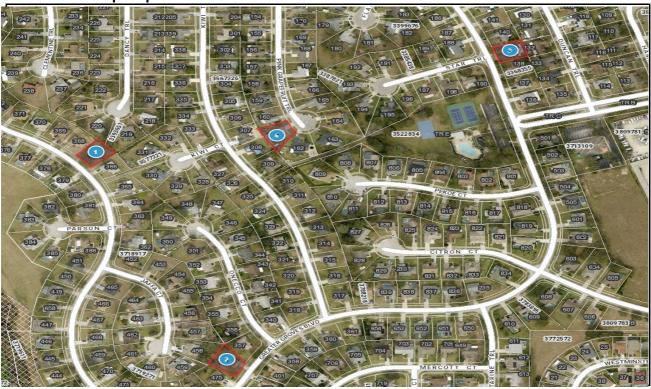

ion, a Just Value/Market Value ratio of 76.5% to 93.5% falls within the acceptable range.

- 1. Describe Subject
- 2. Describe Comps
- 3. Describe Range of Values
- 4. Describe Petitioner's Comps The petitioner is taking off 15 % after adjustment was made base on our thre sales we feel that our value is ok

Based upon the facts presented herein, it is the Property Appraiser's opinion that the Market Value placed upon this property is considered to be fair and just as of January 1st. The Income, Market, and Cost approaches to value have been considered in the assessment of this property and are an integral part of the Property Appraiser CAMA. All factors considered as per F.S. s.193.011 and approved mass appraisal standards.

DEPUTY: Mohamed Shariff DATE 11/19/2024

### 2024-0441 Comp Map



| Bubble # | Comp#   | Alternate Key | Parcel Address                        | Distance from Subject(mi.) |
|----------|---------|---------------|---------------------------------------|----------------------------|
| 1        | subject | 3580893       | 15530 GREATER GROVES BLVD<br>CLERMONT | _                          |
| 2        | comp 1  | 3397908       | 2151 PINK GRAPEFRUIT TRL<br>CLERMONT  | same sub                   |
| 3        | comp 2  | 3719590       | 15310 GREATER GROVES BLVD<br>CLERMONT | same sub                   |
| 4        | comp 3  | 3376579       | 15937 GREATER GROVES BLVD<br>CLERMONT | same sub                   |
| 5        |         |               |                                       |                            |
| 6        |         |               |