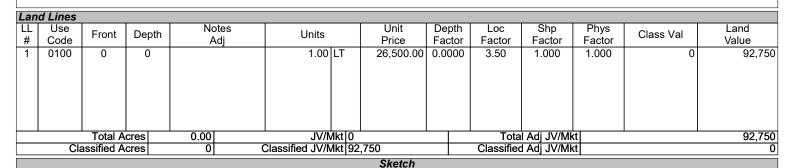

|                            |
| 8        |         |               |                                       |                            |
|          |         |               |                                       |                            |

Parcel ID 22-24-26-0830-000-36700

Current Owner

CPI/AMHERST SFR PROGRAM OWNER LLC

5001 PLAZA ON THE LAKE STE 200

**AUSTIN** TX 78746 **LCPA Property Record Card** Roll Year 2024 Status: A

subject

2024-0441 subject PRC Run: 12/2/2024 By mshariff Card # 1 of 1

**Property Location** 

Site Address 15530 GREATER GROVES BLVD FL 34714

**CLERMONT** NBHD GG05 0581

Property Use Last Inspection

00100

Mill Group

SINGLE FAMILY PJF 01-01-202

Legal Description

GREATER GROVES PHASE 3 SUB LOT 367 PB 34 PGS 79-80 ORB 5447 PG 576



Bldg 1 1 of 1 Replacement Cost 198,336 Deprec Bldg Value 192,386 0 Sec Multi Story FLA (1,482 sf) (125 sf) GCF (400 sf)

|      | Building S                         |            |            |          | Building Valuation | Construction Detail |               |      |            |    |
|------|------------------------------------|------------|------------|----------|--------------------|---------------------|---------------|------|------------|----|
| Code | Description                        | Living Are | Gross Are  | Eff Area | Year Built         | 1996                | Imp Type      | R1   | Bedrooms   | 3  |
| FLA  | FINISHED LIVING AREA               | 1,482      | 1,482      | 1482     | Effective Area     | 1482                |               |      | - " - "    |    |
| -    |