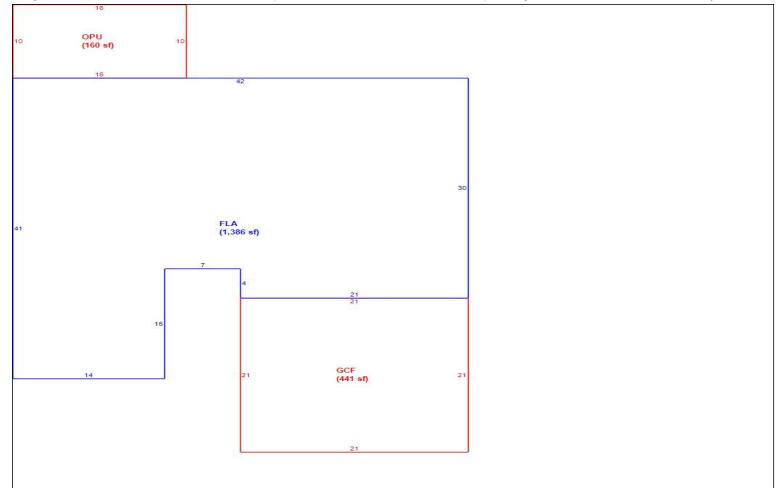

| 0100        | 0          | 0     |                                                    | 1.00 LT  | 26,500.00     | 0.0000          | 3.50          | 1.000         | 1.000          | 0         | 92,750        |
| Total Acres 0.00 JV/Mkt |             |            |       |                                                    | JV/Mkt 0 |               |                 | Tota          | ıl Adj JV/Mk  | t              |           | 92,750        |
|                         | Cla         | assified A | cres  | s 0 Classified JV/Mkt 92,750 Classified Adj JV/Mkt |          |               |                 |               | 0             |                |           |               |

Sketch Bldg 1 1 of 1 Replacement Cost 189,970 Deprec Bldg Value 184,271 Multi Story 0 Sec



|      | Building S           | Sub Areas  |           |          | Building Valuation |         |               |      | n Detail   |    |
|------|----------------------|------------|-----------|----------|--------------------|---------|---------------|------|------------|----|
| Code | Description          | Living Are | Gross Are | Eff Area | Year Built         | 1992    | Imp Type      | R1   | Bedrooms   | 3  |
| FLA  | FINISHED LIVING AREA | 1,386      | 1,386     | 1386     | Effective Area     | 1386    | l             |      |            |    |
| GAR  | GARAGE FINISH        | 0          | 441       | 0        | Base Rate          | 109.48  | No Stories    | 1.00 | Full Baths | 2  |
| OPU  | OPEN PORCH UNFINIS   | 0          | 160       | 0        | Building RCN       | 189,970 |