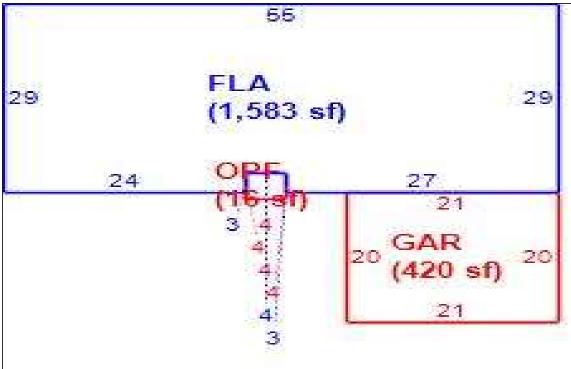

| 1.000          | 0         | 88,000        |  |
|     |                    |       |       |              |                          |    |               |                 |                       |                 |                |           |               |  |
|     |                    |       |       |              |                          |    |               |                 |                       | <br>I Adj JV/Mi | t              | t 88,000  |               |  |
|     | Classified Acres 0 |       |       |              | Classified JV/Mkt 88,000 |    |               |                 | Classified Adj JV/Mkt |                 |                | 0         |               |  |

Sketch Bldg 1 1 of 1 Replacement Cost 241,742 Deprec Bldg Value 219,985 Multi Story 0 Sec



|      | Building S                            | Sub Areas  |              |          | Building Valuati            | ion            | Cons          | structio | n Detail     |    |
|------|---------------------------------------|------------|--------------|----------|-----------------------------|----------------|---------------|----------|--------------|----|
| Code | Description                           | Living Are | Gross Are    | Eff Area | Year Built                  | 1994           | Imp Type      | R1       | Bedrooms     | 3  |
| GAR  | FINISHED LIVING AREA<br>GARAGE FINISH | 1,583<br>0 | 1,583<br>420 |          | Effective Area<br>Base Rate | 1583<br>125.12 | No Stories    | 1.00     | Full Baths   | 2  |
| OPF  | OPEN PORCH FINISHE                    | 0          | 16