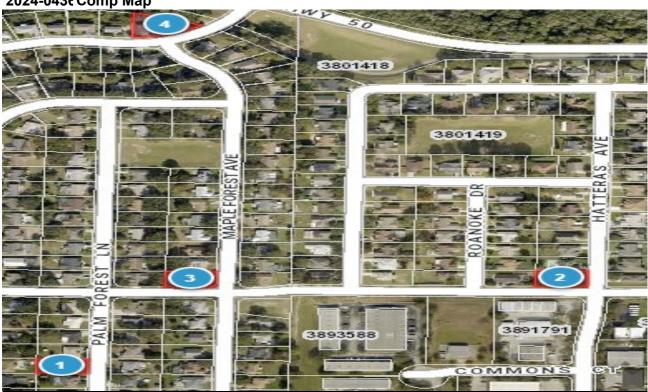

| DEPUTY: | DATE |
|---------|------|

| Bubble # | Comp#   | Alternate Key | Parcel Address                   | Distance from Subject(mi.) |
|----------|---------|---------------|----------------------------------|----------------------------|
| 1        | Subject | 3671511       | 908 PALM FOREST LN<br>MINNEOLA   | _                          |
| 2        | Comp 1  | 3590759       | 800 FORESTWOOD DR<br>MINNEOLA    | 0.35                       |
| 3        | Comp 2  | 3593162       | 834 MAPLE FOREST AVE<br>MINNEOLA | 0.11                       |
| 4        | Comp 3  | 3726553       | 927 HATTERAS AVE<br>MINNEOLA     | 0.29                       |
| 5        |         |               |                                  |                            |
| 6        |         |               |                                  |                            |
| 7        |         |               |                                  |                            |
| 8        |         |               |                                  |                            |
|          |         |               |                                  |                            |