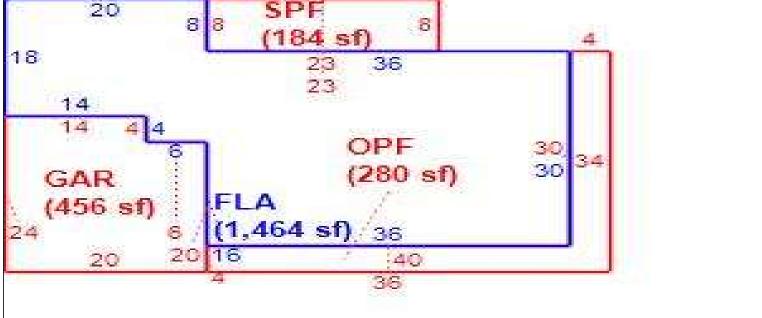

Sketch Bldg 1 1 of 1 Replacement Cost 237,969 Deprec Bldg Value 230,830 Multi Story Sec 20

|            | Building S                            | Sub Areas  |              |          | Building Valuati | ion     | Cons          | Construction Detail |              |    |
|------------|---------------------------------------|------------|--------------|----------|------------------|---------|---------------|---------------------|--------------|----|
| Code       | Description                           | Living Are | Gross Are    | Eff Area | Year Built       | 1994    | Imp Type      | R1                  | Bedrooms     | 3  |
| FLA<br>GAR | FINISHED LIVING AREA<br>GARAGE FINISH | 1,464      | 1,464<br>456 | -        | Effective Area   | 1464    | No Stories    | 1.00                | Full Baths   | 2  |
| OPF        | OPEN PORCH FINISHE                    | 0          | 280          | 0        | Base Rate        | 127.32  | Quality Crade |                     | Half Baths   | _  |
| SPF        | SCREEN PORCH FINIS                    | 0          | 184          | 0        | Building RCN     | 237,969 | Quality Grade | 690                 | nali batris  | 0  |
|            |                                       |            |              |          | Condition        | EX      | Wall Type     | 03                  | Heat Type    | 6  |
|            |                                       |            |              |          | % Good           | 97.00   | Foundation    | 2                   | Fireplaces   | 0  |
|            |                                       |            |              |          | Functional Obsol | 0       | Canadion      | 3                   | i ii opiaocs | U  |
|            | TOTALS                                | 1,464      | 2,384        | 1,464    | Building RCNLD   | 230.830 | Roof Cover    | 3                   | Type AC      | 03 |