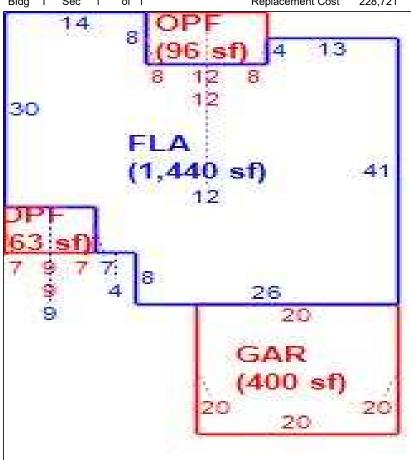

Sketch Bldg 1 1 of 1 Replacement Cost 236,841 Deprec Bldg Value 215,525 0 Sec Multi Story

|            | Building S                         | Sub Areas  |              |           | Building Valuation         | Construction Detail |               |      |            |    |
|------------|------------------------------------|------------|--------------|-----------|----------------------------|---------------------|---------------|------|------------|----|
| Code       | Description                        | Living Are | Gross Are    |           | Year Built                 | 1996                | Imp Type      | R1   | Bedrooms   | 3  |
| FLA<br>GAR | FINISHED LIVING AREA GARAGE FINISH | 1,510<br>0 | 1,510<br>420 | 1510<br>0 | Effective Area             | 1510                | No Stories    | 1.00 | Full Baths | 2  |
| OPF        | OPEN PORCH FINISHE                 | 0          | 186          | 0         | Base Rate Building RCN     | 126.46<br>236,841   | Quality Grade | 690  | Half Baths | 0  |
|            |                                    |            |              |           | Condition                  | G                   | Wall Type     | 03   | Heat Type  | 6  |
|            |                                    |            |              |           | % Good<br>Functional Obsol | 91.00<br>0          | Foundation    | 3    | Fireplaces | 0  |
|            | TOTALS                             | 1,510      | 2,116        | 1,510     | Building RCNLD             | 215,525             | Roof Cover    | 3    | Type AC    | 03 |