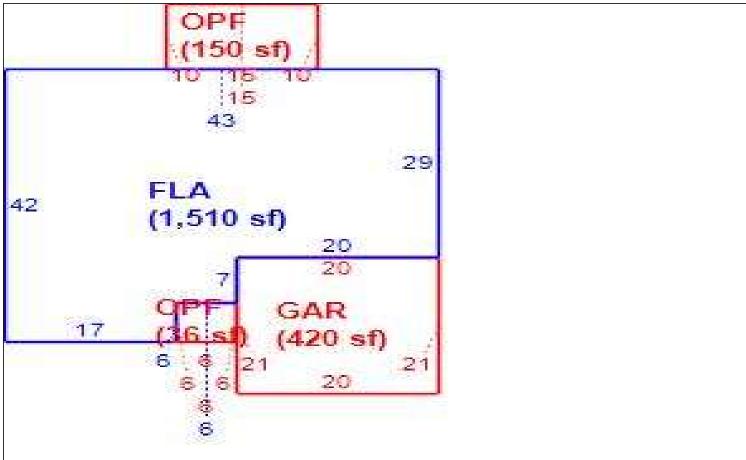

Sketch Bldg 1 1 of 1 Replacement Cost 236,841 Deprec Bldg Value 215,525 0 Sec Multi Story

|            | Building S                         | Sub Areas  |              |           | Building Valuation         | Construction Detail |               |      |            |    |
|------------|------------------------------------|------------|--------------|-----------|----------------------------|---------------------|---------------|------|------------|----|
| Code       | Description                        | Living Are | Gross Are    |           | Year Built                 | 1996                | Imp Type      | R1   | Bedrooms   | 3  |
| FLA<br>GAR | FINISHED LIVING AREA GARAGE FINISH | 1,510<br>0 | 1,510<br>420 | 1510<br>0 | Effective Area             | 1510                | No Stories    | 1.00 | Full Baths | 2  |
| OPF        | OPEN PORCH FINISHE                 | 0          | 186          | 0         | Base Rate Building RCN     | 126.46<br>236,841   | Quality Grade | 690  | Half Baths | 0  |
|            |                                    |            |              |           | Condition                  | G                   | Wall Type     | 03   | Heat Type  | 6  |
|            |                                    |            |              |           | % Good<br>Functional Obsol | 91.00<br>0          | Foundation    | 3    | Fireplaces | 0  |
|            | TOTALS                             | 1,510      | 2,116        | 1,510     | Building RCNLD             | 215,525             | Roof Cover    | 3    | Type AC    | 03 |