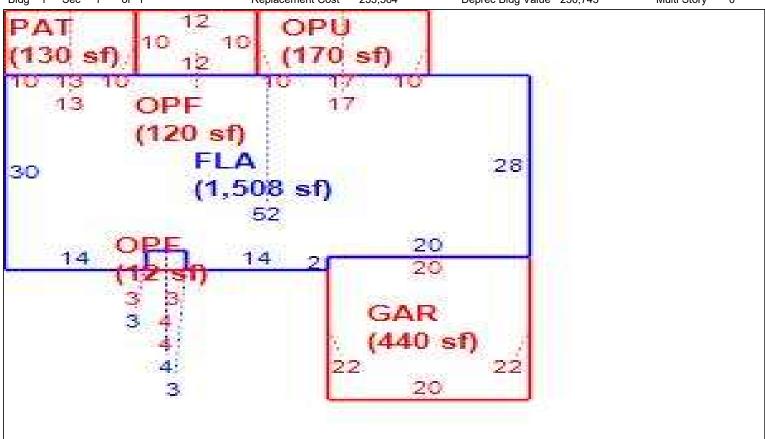

of 1 253,564 Deprec Bldg Value 230,743 Multi Story Bldg Sec 1 Replacement Cost

|            | Building S                            |            |              |          | Building Valuation         |                   | Construction Detail |      |            |    |
|------------|---------------------------------------|------------|--------------|----------|----------------------------|-------------------|---------------------|------|------------|----|
| Code       | Description                           | Living Are | Gross Are    | Eff Area | Year Built                 | 1998              | Imp Type            | R1   | Bedrooms   | 3  |
| FLA<br>GAR | FINISHED LIVING AREA GARAGE FINISH    | 1,508<br>0 | 1,508<br>440 |          | Effective Area             | 1508              | No Stories          | 1.00 | Full Baths | 2  |
| OPF        | OPEN PORCH FINISHE OPEN PORCH UNFINIS | 0          | 132<br>170   | 0        | Base Rate<br>Building RCN  | 134.66<br>253,564 | Quality Grade       | 700  | Half Baths | 0  |
|            |                                       |            | 130          | _        | Condition                  | G                 | Wall Type           | 03   | Heat Type  | 6  |
|            |                                       |            |              |          | % Good<br>Functional Obsol | 91.00<br>0        | Foundation          | 3    | Fireplaces | 0  |
|            | TOTALS                                | 1,508      | 2,380        | 1,508    | Building RCNLD             | 230,743           | Roof Cover          | 3    | Type AC    | 03 |