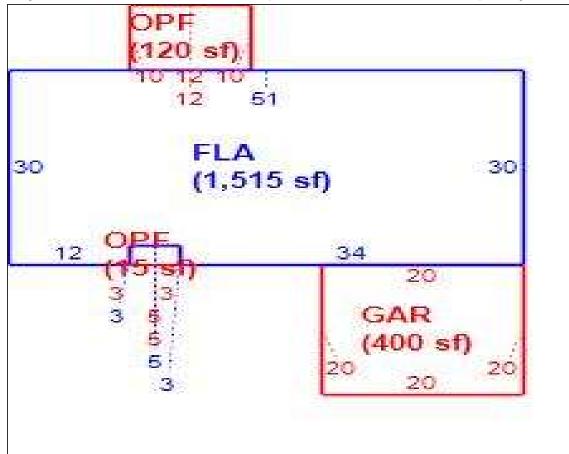

Bldg 1 1 of 1 236,036 Deprec Bldg Value 217,153 Multi Story 0 Sec Replacement Cost

|      | Building S                         | Sub Areas  |              |                | Building Valuation Construction De |                   |               |         | n Detail   |   |
|------|------------------------------------|------------|--------------|----------------|------------------------------------|-------------------|---------------|---------|------------|---|
| Code | Description                        | Living Are | Gross Are    | Eff Area       | Year Built                         | 1999              | Imp Type      | R1      | Bedrooms   | 3 |
| 1    | FINISHED LIVING AREA GARAGE FINISH | 1,515<br>0 | 1,515<br>400 |                | Effective Area                     | 1515              | No Stories    | 1.00    | Full Baths | 2 |
| OPF  | OPEN PORCH FINISHE                 | 0          | 135          | 0              | Base Rate<br>Building RCN          | 126.37<br>236,036 | Quality Grade | 690     | Half Baths | 0 |
|      |                                    |            |              |                | Condition                          | VG                | Wall Type     | 03      | Heat Type  | 6 |
|      |                                    |            |              |                | % Good<br>Functional Obsol         | 92.00<br>0        | Foundation    | 3       | Fireplaces | 0 |
|      | TOTALS 1,515 2,050 1,515           |            | 1,515        | Building RCNLD | 217,153                            | Roof Cover        | 3             | Type AC | 03         |   |