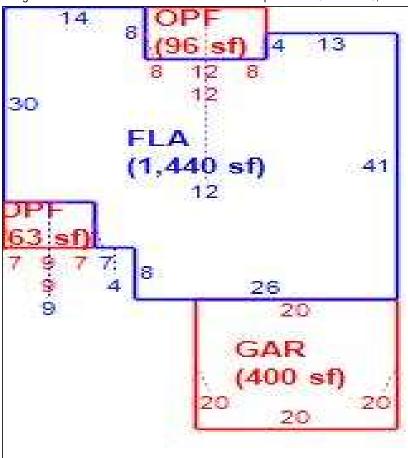

SketchBldg 1 Sec 1 of 1Replacement Cost 228,721Deprec Bldg Value 221,859Multi Story 0

|            | Building S                            | Sub Areas  |              |           | Building Valuation         |                   | Construction Detail |      |            |    |
|------------|---------------------------------------|------------|--------------|-----------|----------------------------|-------------------|---------------------|------|------------|----|
| Code       | Description                           | Living Are | Gross Are    |           | Year Built                 | 1997              | Imp Type            | R1   | Bedrooms   | 3  |
| FLA<br>GAR | FINISHED LIVING AREA<br>GARAGE FINISH | 1,440<br>0 | 1,440<br>400 | 1440<br>0 | Effective Area             | 1440              | No Stories          | 1.00 | Full Baths | 2  |
| OPF        | OPEN PORCH FINISHE                    | 0          | 159          | 0         | Base Rate<br>Building RCN  | 127.77<br>228,721 | Quality Grade       | 690  | Half Baths | 0  |
|            |                                       |            |              |           | Condition                  | EX                | Wall Type           | 03   | Heat Type  | 6  |
|            |                                       |            |              |           | % Good<br>Functional Obsol | 97.00<br>0        | Foundation          | 3    | Fireplaces | 0  |
|            | TOTALS                                | 1,440      | 1,999        | 1,440     | Building RCNLD             | 221,859           | Roof Cover          | 3    | Type AC    | 03 |