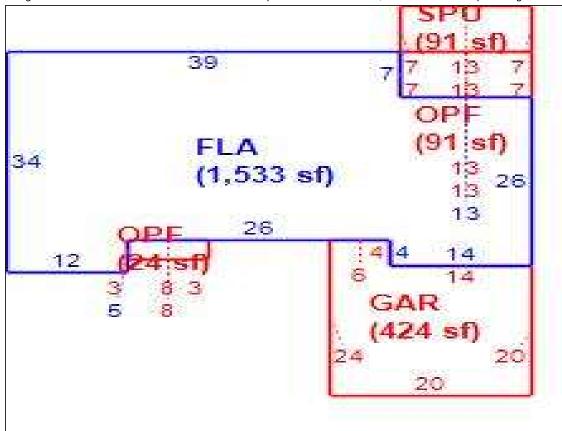

Sketch Bldg 1 1 of 1 Replacement Cost 254,723 Deprec Bldg Value 247,081 Multi Story 0 Sec

|            | Building S                               |            |              |           | Building Valuation         | )                 | Construction Detail |      |            |    |
|------------|------------------------------------------|------------|--------------|-----------|----------------------------|-------------------|---------------------|------|------------|----|
| Code       | Description                              | Living Are | Gross Are    | Eff Area  | Year Built                 | 1997              | Imp Type            | R1   | Bedrooms   | 3  |
| FLA<br>GAR | FINISHED LIVING AREA GARAGE FINISH       | 1,533<br>0 | 1,533<br>424 | 1533<br>0 | Effective Area             | 1533              | No Stories          | 1.00 | Full Baths | 2  |
| OPF<br>SPU | OPEN PORCH FINISHE<br>SCREEN PORCH UNFIN | 0          | 115<br>91    | 0         | Base Rate<br>Building RCN  | 134.16<br>254,723 | Quality Grade       | 700  | Half Baths | 0  |
|            |                                          |            |              |           | Condition                  | EX                | Wall Type           | 03   | Heat Type  | 6  |
|            |                                          |            |              |           | % Good<br>Functional Obsol | 97.00<br>0        | Foundation          | 3    | Fireplaces | 0  |
|            | TOTALS                                   | 1,533      | 2,163        | 1,533     | Building RCNLD             | 247,081           | Roof Cover          | 3    | Type AC    | 03 |