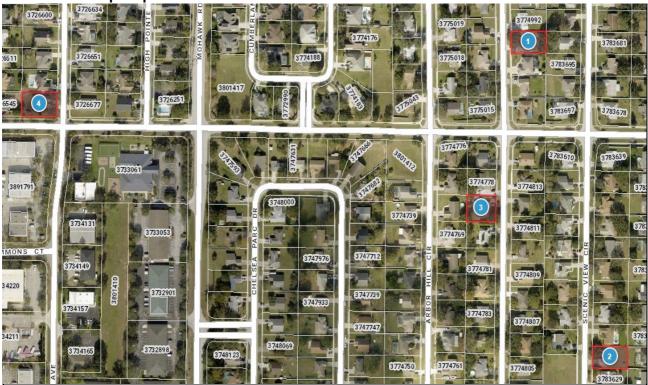

| DEPUTY: | DATE |
|---------|------|

2024-0435 Comp Map

| Bubble # | Comp#   | Alternate Key | Parcel Address                   | Distance from<br>Subject(mi.) |
|----------|---------|---------------|----------------------------------|-------------------------------|
| 1        | Subject | 3783630       | 1040 SCENIC VIEW CIR<br>MINNEOLA | -                             |
| 2        | Comp 1  | 3726553       | 927 HATTERAS AVE<br>MINNEOLA     | 0.48                          |
| 3        | Comp 2  | 3774779       | 1010 ARBOR HILL CIR<br>MINNEOLA  | 0.14                          |
| 4        | Comp 3  | 3774991       | 943 ARBOR HILL CIR<br>MINNEOLA   | 0.21                          |
| 5        |         |               |                                  |                               |
| 6        |         |               |                                  |                               |
| 7        |         |               |                                  |                               |
| 8        |         |               |                                  |                               |
|          |         |               |                                  |                               |