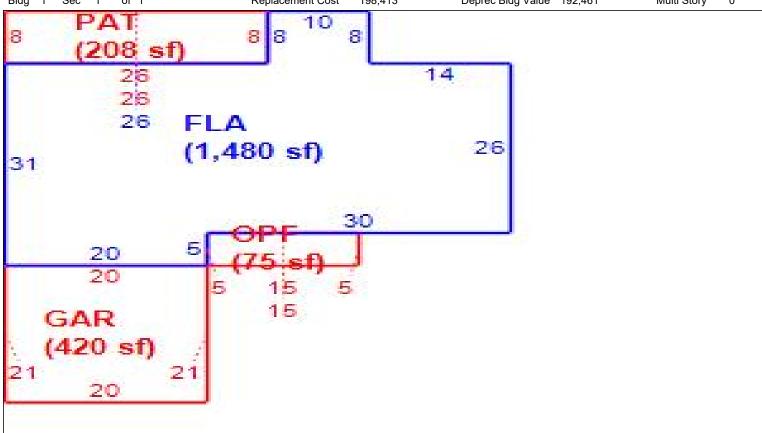

# LAKE COUNTY PROPERTY APPRAISER VAB APPEAL WORKSHEET **RESIDENTIAL**

| Petition #             | <b>‡</b>          | 2024-0428     |                                   | Alternate Ke             | ey: <b>3775649</b>                | Parcel             | D: <b>12-23-25-11</b>             | 00-000-07700               |  |
|------------------------|-------------------|---------------|-----------------------------------|--------------------------|-----------------------------------|--------------------|-----------------------------------|----------------------------|--|
| <b>Petitioner Name</b> | Ryan, LL          | C c/o Rober   | t Peyton                          | ъ ,                      |                                   |                    | Check if M                        | ultiple Parcels            |  |
| The Petitioner is:     | Taxpayer of Red   | cord Tax      | payer's agent                     | Property                 |                                   | ARUSO DR           |                                   |                            |  |
| Other, Explain:        |                   |               |                                   | Address                  | CLE                               | RMONT              |                                   |                            |  |
| Owner Name             | MH_Home; Btr      | Scattered S   | ite Owner 2 LL                    | Value from               |                                   | e Board Actio      | Nalue after                       | Board Action               |  |
|                        |                   |               |                                   | TRIM Notice              | e Value preser                    | nted by Prop App   | r Valde after                     | Taide alter Beard / teller |  |
| 1. Just Value, red     | quired            |               |                                   | \$ 309,72                | 25 \$                             | 309,72             | 25                                |                            |  |
| 2. Assessed or c       | lassified use val | ue, *if appli | cable                             | \$ 309,72                | 25 \$                             | 309,72             | 25                                |                            |  |
| 3. Exempt value,       | *enter "0" if nor | 10            |                                   | \$                       | -                                 |                    |                                   |                            |  |
| 4. Taxable Value       | , *required       |               |                                   | \$ 309,72                | 25 \$                             | 309,72             | 25                                |                            |  |
| *All values entere     | d should be count | ty taxable va | lues, School an                   | d other taxing           | authority values                  | may differ.        |                                   |                            |  |
| Last Sale Date         | 7/1/2022          | Pric          | ce:\$40                           | 1,300                    | ✓ Arm's Length                    | Distressed         | Book <u>5989</u>                  | Page                       |  |
| ITEM                   | Subje             | ct            | Compara                           | able #1                  | Compara                           | able #2            | Compara                           | able #3                    |  |
| AK#                    | 37756             |               | 3775                              |                          | 3746                              |                    | 3775                              |                            |  |
| Address                | 11849 CARL        |               | 10653 CRESC                       |                          | 10612 REGAI                       |                    | 10832 AI                          |                            |  |
| Proximity              | CLERMO            | JNI           | CLERN<br>.16 M                    |                          | CLERN<br>.11 M                    |                    | CLERMONT<br>.17 Miles             |                            |  |
| Sales Price            |                   |               | \$355,                            |                          | \$350,                            |                    |                                   |                            |  |
| Cost of Sale           |                   |               | -15                               |                          | -15                               |                    | \$335,000<br>-15%                 |                            |  |
| Time Adjust            |                   |               | 2.00                              |                          | 1.20                              |                    | 2.00                              |                            |  |
| Adjusted Sale          |                   |               | \$308,                            |                          | \$301,                            |                    | \$291,                            |                            |  |
| \$/SF FLA              | \$225.42 p        | er SF         | \$196.47                          |                          | \$203.85                          |                    | \$225.93                          |                            |  |
| Sale Date              |                   |               | 7/26/2                            | ·                        | 9/20/2                            | •                  | 7/12/2                            | •                          |  |
| Terms of Sale          |                   |               | ✓ Arm's Length                    | Distressed               | ✓ Arm's Length                    | Distressed         | ✓ Arm's Length                    | Distressed                 |  |
|                        |                   |               |                                   |                          |                                   |                    |                                   |                            |  |
| Value Adj.             | Description       |               | Description                       | Adjustment               | Description                       | Adjustment         | Description                       | Adjustment                 |  |
| Fla SF                 | 1,374             |               | 1,572                             | -9900                    | 1,480                             | -5300              | 1,290                             | 4200                       |  |
| Year Built             | 1998              |               | 1998                              | 0                        | 1999                              | 0                  | 1998                              | 0                          |  |
| Constr. Type           | Stucco/Brick      |               | Stucco/Brick                      | 0                        | Stucco/Brick                      | 0                  | Stucco/Brick                      | 0                          |  |
| Condition              | Good              |               | Good                              | 0                        | Good                              | 0                  | Good                              | 0                          |  |
| Baths                  | 2.0               |               | 2.0                               | 0                        | 2.0                               | 0                  | 2.0                               | 0                          |  |
| Garage/Carport         | 2 Car             |               | 2 Car                             | 0                        | 2 Car                             | 0                  | 2 Car                             | 0                          |  |
| Porches                | Patio             |               | Patio                             | 0                        | Patio                             | 0                  | Screen                            | -5000                      |  |
| Pool                   | N                 |               | N                                 | 0                        | N                                 | 0                  | N                                 | 0                          |  |
| Fireplace              | 0<br>Control      |               | 0<br>Control                      | 0                        | 0<br>Central                      | 0                  | 0<br>Control                      | 0                          |  |
| AC<br>Other Adds       | Central           |               | Central                           | 0                        |                                   | 0                  | Central                           | 0                          |  |
| Site Size              | none              |               | none                              | 0                        | none                              | 0                  | none                              | 0                          |  |
|                        | Subbdivision      |               | Subbdivision                      | 0                        | Subbdivision                      | 0                  | Subbdivision                      | 0                          |  |
| Location               | Residential       |               | Residential                       | 0                        | Residential                       | 0                  | Residential                       | 0                          |  |
| View                   | Residential       |               |                                   |                          |                                   |                    |                                   |                            |  |
|                        |                   |               | -Net Adj. 3.2%<br>Gross Adj. 3.2% | -9900                    | -Net Adj. 1.8%<br>Gross Adj. 1.8% | -5300<br>5300      | -Net Adj. 0.3%<br>Gross Adj. 3.2% | -800<br>9200               |  |
|                        | Market Value      | \$309,725     | Adj Market Value                  | 9900<br><b>\$298,950</b> | Adj Market Value                  | \$300<br>\$296,400 | Adj Market Value                  |                            |  |
| Adj. Sales Price       |                   |               | Auj Warker value                  | φ <b>∠</b> 30,330        | Auj Market Value                  | φ <b>∠</b> 30,400  | Auj Market Value                  | \$290,650                  |  |
|                        | Value per SF      | 225.42        |                                   |                          | 1                                 |                    | 1                                 |                            |  |