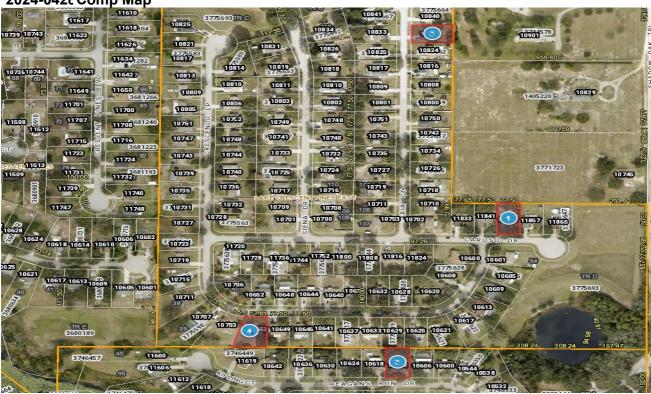

# LAKE COUNTY PROPERTY APPRAISER VAB APPEAL WORKSHEET **RESIDENTIAL**

| Petition #             | <b>‡</b>          | 2024-0428     |                                   | Alternate Ke             | ey: <b>3775649</b>                | Parcel             | D: <b>12-23-25-11</b>             | 00-000-07700               |  |
|------------------------|-------------------|---------------|-----------------------------------|--------------------------|-----------------------------------|--------------------|-----------------------------------|----------------------------|--|
| <b>Petitioner Name</b> | Ryan, LL          | C c/o Rober   | t Peyton                          | ъ ,                      |                                   |                    | Check if M                        | ultiple Parcels            |  |
| The Petitioner is:     | Taxpayer of Red   | cord Tax      | payer's agent                     | Property                 |                                   | ARUSO DR           |                                   |                            |  |
| Other, Explain:        |                   |               |                                   | Address                  | CLE                               | RMONT              |                                   |                            |  |
| Owner Name             | MH_Home; Btr      | Scattered S   | ite Owner 2 LL                    | Value from               |                                   | e Board Actio      | Nalue after                       | Board Action               |  |
|                        |                   |               |                                   | TRIM Notice              | e Value preser                    | nted by Prop App   | r Valde after                     | Taide alter Beard / teller |  |
| 1. Just Value, red     | quired            |               |                                   | \$ 309,72                | 25 \$                             | 309,72             | 25                                |                            |  |
| 2. Assessed or c       | lassified use val | ue, *if appli | cable                             | \$ 309,72                | 25 \$                             | 309,72             | 25                                |                            |  |
| 3. Exempt value,       | *enter "0" if nor | 10            |                                   | \$                       | -                                 |                    |                                   |                            |  |
| 4. Taxable Value       | , *required       |               |                                   | \$ 309,72                | 25 \$                             | 309,72             | 25                                |                            |  |
| *All values entere     | d should be count | ty taxable va | lues, School an                   | d other taxing           | authority values                  | may differ.        |                                   |                            |  |
| Last Sale Date         | 7/1/2022          | Pric          | ce:\$40                           | 1,300                    | ✓ Arm's Length                    | Distressed         | Book <u>5989</u>                  | Page                       |  |
| ITEM                   | Subje             | ct            | Compara                           | able #1                  | Compara                           | able #2            | Compara                           | able #3                    |  |
| AK#                    | 37756             |               | 3775                              |                          | 3746                              |                    | 3775                              |                            |  |
| Address                | 11849 CARL        |               | 10653 CRESC                       |                          | 10612 REGAI                       |                    | 10832 AI                          |                            |  |
| Proximity              | CLERMO            | JNI           | CLERN<br>.16 M                    |                          | CLERN<br>.11 M                    |                    | CLERMONT<br>.17 Miles             |                            |  |
| Sales Price            |                   |               | \$355,                            |                          | \$350,                            |                    |                                   |                            |  |
| Cost of Sale           |                   |               | -15                               |                          | -15                               |                    | \$335,000<br>-15%                 |                            |  |
| Time Adjust            |                   |               | 2.00                              |                          | 1.20                              |                    | 2.00                              |                            |  |
| Adjusted Sale          |                   |               | \$308,                            |                          | \$301,                            |                    | \$291,                            |                            |  |
| \$/SF FLA              | \$225.42 p        | er SF         | \$196.47                          |                          | \$203.85                          |                    | \$225.93                          |                            |  |
| Sale Date              |                   |               | 7/26/2                            | ·                        | 9/20/2                            | •                  | 7/12/2                            | •                          |  |
| Terms of Sale          |                   |               | ✓ Arm's Length                    | Distressed               | ✓ Arm's Length                    | Distressed         | ✓ Arm's Length                    | Distressed                 |  |
|                        |                   |               |                                   |                          |                                   |                    |                                   |                            |  |
| Value Adj.             | Description       |               | Description                       | Adjustment               | Description                       | Adjustment         | Description                       | Adjustment                 |  |
| Fla SF                 | 1,374             |               | 1,572                             | -9900                    | 1,480                             | -5300              | 1,290                             | 4200                       |  |
| Year Built             | 1998              |               | 1998                              | 0                        | 1999                              | 0                  | 1998                              | 0                          |  |
| Constr. Type           | Stucco/Brick      |               | Stucco/Brick                      | 0                        | Stucco/Brick                      | 0                  | Stucco/Brick                      | 0                          |  |
| Condition              | Good              |               | Good                              | 0                        | Good                              | 0                  | Good                              | 0                          |  |
| Baths                  | 2.0               |               | 2.0                               | 0                        | 2.0                               | 0                  | 2.0                               | 0                          |  |
| Garage/Carport         | 2 Car             |               | 2 Car                             | 0                        | 2 Car                             | 0                  | 2 Car                             | 0                          |  |
| Porches                | Patio             |               | Patio                             | 0                        | Patio                             | 0                  | Screen                            | -5000                      |  |
| Pool                   | N                 |               | N                                 | 0                        | N                                 | 0                  | N                                 | 0                          |  |
| Fireplace              | 0<br>Control      |               | 0<br>Control                      | 0                        | 0<br>Central                      | 0                  | 0<br>Control                      | 0                          |  |
| AC<br>Other Adds       | Central           |               | Central                           | 0                        |                                   | 0                  | Central                           | 0                          |  |
| Site Size              | none              |               | none                              | 0                        | none                              | 0                  | none                              | 0                          |  |
|                        | Subbdivision      |               | Subbdivision                      | 0                        | Subbdivision                      | 0                  | Subbdivision                      | 0                          |  |
| Location               | Residential       |               | Residential                       | 0                        | Residential                       | 0                  | Residential                       | 0                          |  |
| View                   | Residential       |               |                                   |                          |                                   |                    |                                   |                            |  |
|                        |                   |               | -Net Adj. 3.2%<br>Gross Adj. 3.2% | -9900                    | -Net Adj. 1.8%<br>Gross Adj. 1.8% | -5300<br>5300      | -Net Adj. 0.3%<br>Gross Adj. 3.2% | -800<br>9200               |  |
|                        | Market Value      | \$309,725     | Adj Market Value                  | 9900<br><b>\$298,950</b> | Adj Market Value                  | \$300<br>\$296,400 | Adj Market Value                  |                            |  |
| Adj. Sales Price       |                   |               | Auj Warker value                  | φ <b>∠</b> 30,330        | Auj Market Value                  | φ <b>∠</b> 30,400  | Auj Market Value                  | \$290,650                  |  |
|                        | Value per SF      | 225.42        |                                   |                          | 1                                 |                    | 1                                 |                            |  |