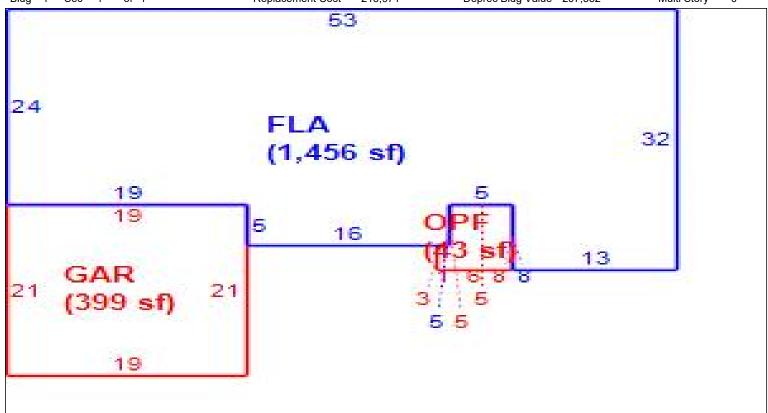

Sketch Bldg 1 of 1 273,785 Deprec Bldg Value 265,571 Multi Story 0 1 Sec Replacement Cost

|      | Building S           | Sub Areas  |           |          | Building Valuation |         | Construction Detail |      |            |    |
|------|----------------------|------------|-----------|----------|--------------------|---------|---------------------|------|------------|----|
| Code | Description          | Living Are | Gross Are | Eff Area | Year Built         | 2019    | Imp Type            | R1   | Bedrooms   | 5  |
| FLA  | FINISHED LIVING AREA | 1,944      | 1,944     | 1944     | Effective Area     | 1944    | l                   |      |            |    |
| GAR  | GARAGE FINISH        | 0          | 441       | 0        | Base Rate          | 115.75  | No Stories          | 1.00 | Full Baths | 3  |
| OPF  | OPEN PORCH FINISHE   | 0          | 125       | 0        | Building RCN       | 273,785 | Quality Grade       | 680  | Half Baths | 0  |
|      |                      |            |           |          | Condition          | EX      | Wall Type           | 03   | Heat Type  | 6  |
|      |                      |            |           |          | % Good             | 97.00   | Wall Type           | 03   | ricat Type | ١  |
|      |                      |            |           |          | Functional Obsol   | 0       | Foundation          | 3    | Fireplaces | 0  |
|      | TOTALS               | 1,944      | 2,510     | 1,944    | Building RCNLD     | 265,571 | Roof Cover          | 3    | Type AC    | 03 |