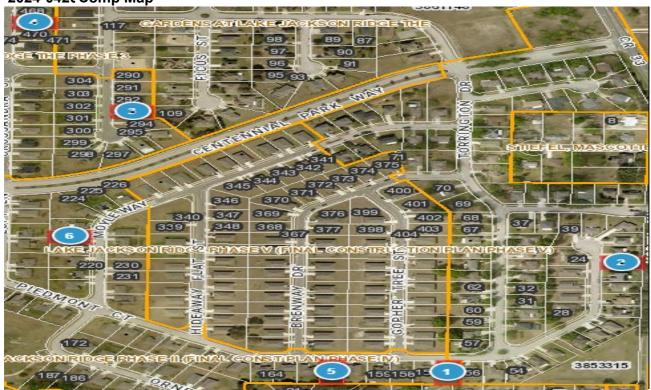

### 2024-042€ Comp Map

| Bubble # | Comp#   | Alternate Key | Parcel Address              | Distance from Subject(mi.) |
|----------|---------|---------------|-----------------------------|----------------------------|
| 1        | subject | 3866907       | 1171 MOYLE WAY MASCOTTE     | -                          |
| 2        | 2       | 3853275       | 1812 PIEDMONT CT MASCOTTE   | 790 FEET                   |
| 3        | 3       | 3917855       | 2298 GLADIOLUS LN MASCOTTE  | .37 MILE                   |
| 4        | 1       | 3917921       | 2324 CROSSANDRA ST MASCOTTE | .50 MILE                   |
| 5        | subject | 3866912       | 1884 PIEDMONT CT MASCOTTE   | -                          |
| 6        | subject | 3866973       | 1171 MOYLE WAY MASCOTTE     | -                          |
| 7        |         |               |                             |                            |
| 8        |         |               |                             |                            |
|          |         |               |                             |                            |