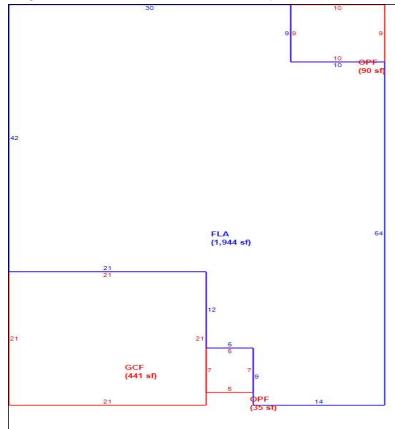

Sketch Bldg 1 of 1 273,785 Deprec Bldg Value 265,571 Multi Story 0 1 Sec Replacement Cost

|      | Building S           | Sub Areas  |           |          | Building Valuation |         | Construction Detail |      |            |    |
|------|----------------------|------------|-----------|----------|--------------------|---------|---------------------|------|------------|----|
| Code | Description          | Living Are | Gross Are | Eff Area | Year Built         | 2019    | Imp Type            | R1   | Bedrooms   | 5  |
| FLA  | FINISHED LIVING AREA | 1,944      | 1,944     | 1944     | Effective Area     | 1944    | l                   |      |            |    |
| GAR  | GARAGE FINISH        | 0          | 441       | 0        | Base Rate          | 115.75  | No Stories          | 1.00 | Full Baths | 3  |
| OPF  | OPEN PORCH FINISHE   | 0          | 125       | 0        | Building RCN       | 273,785 | Quality Grade       | 680  | Half Baths | 0  |
|      |                      |            |           |          | Condition          | EX      | Wall Type           | 03   | Heat Type  | 6  |
|      |                      |            |           |          | % Good             | 97.00   | Wall Type           | 03   | ricat Type | ١  |
|      |                      |            |           |          | Functional Obsol   | 0       | Foundation          | 3    | Fireplaces | 0  |
|      | TOTALS               | 1,944      | 2,510     | 1,944    | Building RCNLD     | 265,571 | Roof Cover          | 3    | Type AC    | 03 |