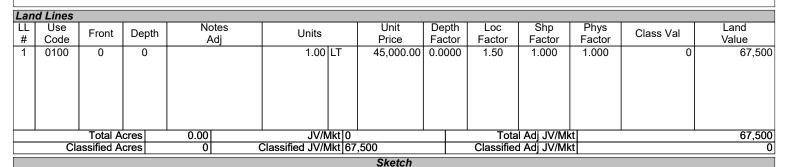

#### Legal Description

LAKE JACKSON RIDGE PHASE II (FINAL CONSTRUCTION PLAN PHASE IV) PB 62 PG 77-80 LOT 156 ORB 5478 PG 186

| Lan                                         | d Lines     |       |       |              |         |               |                 |               |               |                |           |               |
|---------------------------------------------|-------------|-------|-------|--------------|---------|---------------|-----------------|---------------|---------------|----------------|-----------|---------------|
| LL<br>#                                     | Use<br>Code | Front | Depth | Notes<br>Adj | Units   | Unit<br>Price | Depth<br>Factor | Loc<br>Factor | Shp<br>Factor | Phys<br>Factor | Class Val | Land<br>Value |
| 1                                           | 0100        | 0     | 0     |              | 1.00 LT | 45,000.00     | 0.0000          | 1.50          | 1.000         | 1.000          | 0         | 67,500        |
| Total Acres 0.00 JV/Mkt                     |             |       |       |              |         |               | <u> </u>        | Tota          | il Adj JV/MI  | ct             |           | 67,500        |
| Classified Acres 0 Classified JV/Mkt 67,500 |             |       |       |              |         | 67,500        |                 | Classifie     | d Adj JV/MI   | ct             |           | 0             |