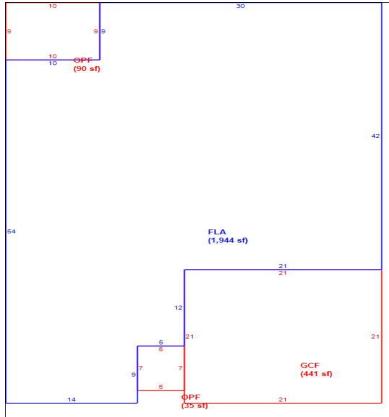

Sketch Bldg 1 of 1 273,785 Deprec Bldg Value 265,571 Multi Story 0 1 Sec Replacement Cost

|      | Building S           | Sub Areas  |           |          | Building Valuation |         | Construction Detail |      |            |    |
|------|----------------------|------------|-----------|----------|--------------------|---------|---------------------|------|------------|----|
| Code | Description          | Living Are | Gross Are | Eff Area | Year Built         | 2019    | Imp Type            | R1   | Bedrooms   | 5  |
| FLA  | FINISHED LIVING AREA | 1,944      | 1,944     | 1944     | Effective Area     | 1944    | l                   |      |            |    |
| GAR  | GARAGE FINISH        | 0          | 441       | 0        | Base Rate          | 115.75  | No Stories          | 1.00 | Full Baths | 3  |
| OPF  | OPEN PORCH FINISHE   | 0          | 125       | 0        | Building RCN       | 273,785 | Quality Grade       | 680  | Half Baths | 0  |
|      |                      |            |           |          | Condition          | EX      | Wall Type           | 03   | Heat Type  | 6  |
|      |                      |            |           |          | % Good             | 97.00   | Wall Type           | 03   | ricat Type | ١  |
|      |                      |            |           |          | Functional Obsol   | 0       | Foundation          | 3    | Fireplaces | 0  |
|      | TOTALS               | 1,944      | 2,510     | 1,944    | Building RCNLD     | 265,571 | Roof Cover          | 3    | Type AC    | 03 |