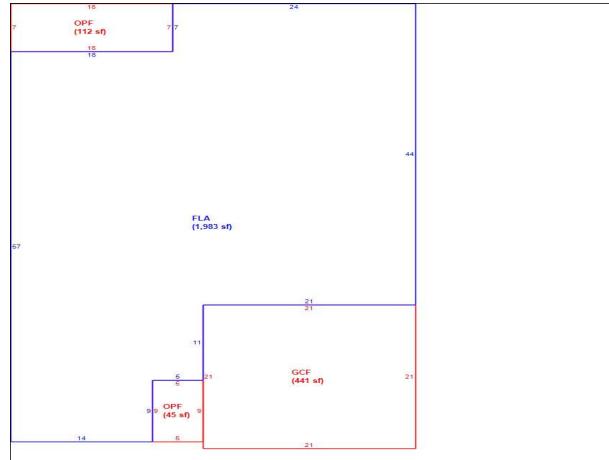

Sketch Bldg 1 of 1 273,785 Deprec Bldg Value 265,571 Multi Story 0 1 Sec Replacement Cost

|      | Building S           | Sub Areas  |           |          | Building Valuation |         | Construction Detail |      |            |    |
|------|----------------------|------------|-----------|----------|--------------------|---------|---------------------|------|------------|----|
| Code | Description          | Living Are | Gross Are | Eff Area | Year Built         | 2019    | Imp Type            | R1   | Bedrooms   | 5  |
| FLA  | FINISHED LIVING AREA | 1,944      | 1,944     | 1944     | Effective Area     | 1944    | l                   |      |            |    |
| GAR  | GARAGE FINISH        | 0          | 441       | 0        | Base Rate          | 115.75  | No Stories          | 1.00 | Full Baths | 3  |
| OPF  | OPEN PORCH FINISHE   | 0          | 125       | 0        | Building RCN       | 273,785 | Quality Grade       | 680  | Half Baths | 0  |
|      |                      |            |           |          | Condition          | EX      | Wall Type           | 03   | Heat Type  | 6  |
|      |                      |            |           |          | % Good             | 97.00   | Wall Type           | 03   | ricat Type | ١  |
|      |                      |            |           |          | Functional Obsol   | 0       | Foundation          | 3    | Fireplaces | 0  |
|      | TOTALS               | 1,944      | 2,510     | 1,944    | Building RCNLD     | 265,571 | Roof Cover          | 3    | Type AC    | 03 |