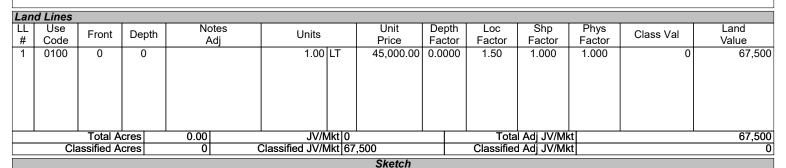

#### Legal Description

LAKE JACKSON RIDGE PHASE II (FINAL CONSTRUCTION PLAN PHASE IV) PB 62 PG 77-80 LOT 156 ORB 5478 PG 186

| Lan                                         | d Lines     |       |       |              |         |               |                 |               |               |                |           |               |
|---------------------------------------------|-------------|-------|-------|--------------|---------|---------------|-----------------|---------------|---------------|----------------|-----------|---------------|
| LL<br>#                                     | Use<br>Code | Front | Depth | Notes<br>Adj | Units   | Unit<br>Price | Depth<br>Factor | Loc<br>Factor | Shp<br>Factor | Phys<br>Factor | Class Val | Land<br>Value |
| 1                                           | 0100        | 0     | 0     |              | 1.00 LT | 45,000.00     | 0.0000          | 1.50          | 1.000         | 1.000          | 0         | 67,500        |
| Total Acres 0.00 JV/Mkt                     |             |       |       |              |         |               | <u> </u>        | Tota          | il Adj JV/MI  | ct             |           | 67,500        |
| Classified Acres 0 Classified JV/Mkt 67,500 |             |       |       |              |         | 67,500        |                 | Classifie     | d Adj JV/MI   | ct             |           | 0             |