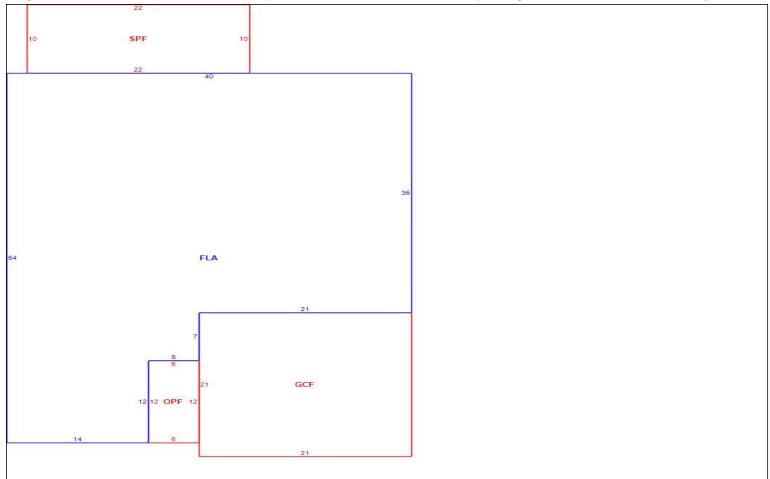

| 0                                                                 | 0     |           |   | 1.00  | LT   | 45,000.00     | 0.0000          | 1.50          | 1.000         | 1.000          | 0         | 67,500        |
|         |             | Total A                                                           | cres  | 0.00      | - | JV/N  | kt 0 |               |                 | Tota          | il Adj JV/Mk  | kt             | 1         | 67,500        |
|         | Cla         | Classified Acres 0 Classified JV/Mkt 67,500 Classified Adj JV/Mkt |       |           |   |       |      | 0             |                 |               |               |                |           |               |

Sketch Bldg 1 1 of 1 244,199 Deprec Bldg Value 244,199 Multi Story Sec Replacement Cost



|      | Building S                            | Sub Areas  |           |          | Building Valuation |         | Cons          | structio | n Detail   |    |
|------|---------------------------------------|------------|-----------|----------|--------------------|---------|---------------|----------|------------|----|
| Code | Description                           | Living Are | Gross Are | Eff Area | Year Built         | 2021    | Imp Type      | R1       | Bedrooms   | 4  |
| FLA  | FINISHED LIVING AREA                  | 1,701      | 1,701     | 1701     | Effective Area     | 1701    | l             |          | - " - "    |    |
| -    | GARAGE FINISH                         | 0          | 441       | 0        | Base Rate          | 116.45  | No Stories    | 1.00     | Full Baths