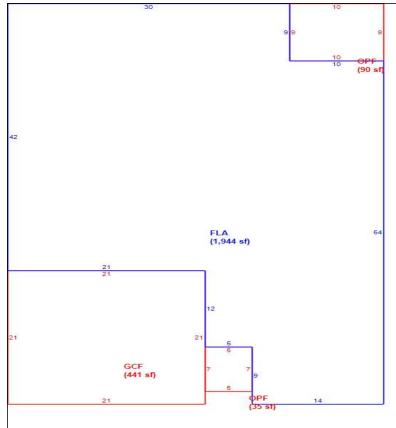

Sketch Bldg 1 of 1 273,785 Deprec Bldg Value 265,571 Multi Story 0 1 Sec Replacement Cost

|      | Building S           | Sub Areas  |           |          | Building Valuation |         | Construction Detail |      |            |    |
|------|----------------------|------------|-----------|----------|--------------------|---------|---------------------|------|------------|----|
| Code | Description          | Living Are | Gross Are | Eff Area | Year Built         | 2019    | Imp Type            | R1   | Bedrooms   | 5  |
| FLA  | FINISHED LIVING AREA | 1,944      | 1,944     | 1944     | Effective Area     | 1944    | l                   |      |            |    |
| GAR  | GARAGE FINISH        | 0          | 441       | 0        | Base Rate          | 115.75  | No Stories          | 1.00 | Full Baths | 3  |
| OPF  | OPEN PORCH FINISHE   | 0          | 125       | 0        | Building RCN       | 273,785 | Quality Grade       | 680  | Half Baths | 0  |
|      |                      |            |           |          | Condition          | EX      | Wall Type           | 03   | Heat Type  | 6  |
|      |                      |            |           |          | % Good             | 97.00   | Wall Type           | 03   | ricat Type | ١  |
|      |                      |            |           |          | Functional Obsol   | 0       | Foundation          | 3    | Fireplaces | 0  |
|      | TOTALS               | 1,944      | 2,510     | 1,944    | Building RCNLD     | 265,571 | Roof Cover          | 3    | Type AC    | 03 |