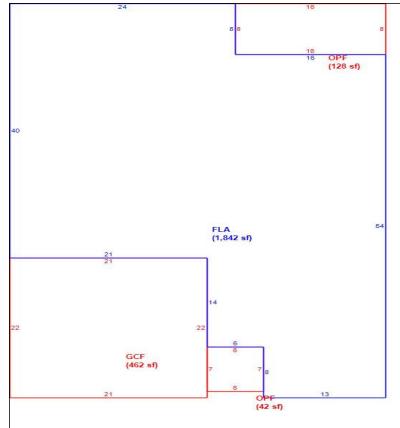

|                                                                                |                                        | Mbrailed                                       | BY QUE                                 | rkof the val                                                                                            | MEADMEAN                                              | ENT BOA                                       |                       |                     |                                         |
|--------------------------------------------------------------------------------|----------------------------------------|------------------------------------------------|----------------------------------------|---------------------------------------------------------------------------------------------------------|-------------------------------------------------------|-----------------------------------------------|-----------------------|---------------------|-----------------------------------------|
| Petition#                                                                      | 024                                    | -042                                           | 5                                      | County Lake                                                                                             |                                                       | Tax year 20                                   | <b>)24</b> D          | Date received       | 9.12.24                                 |
| AMERICA SALE                                                                   | 4.5                                    |                                                | <u>co</u>                              | NATE (ED) EX. 11                                                                                        | HE BENDOKE:                                           | 3 . →                                         | 14-1                  |                     |                                         |
| PART 1. Taxpay                                                                 |                                        |                                                |                                        |                                                                                                         |                                                       |                                               | +2 :lin+2             |                     |                                         |
| Taxpayer name: A                                                               |                                        |                                                | SFR Progra                             | m Owner, LLC                                                                                            | Representative:                                       | Ryan, LLC                                     | c/o Ro                | bert Peyton         |                                         |
| Mailing address<br>for notices                                                 |                                        | LLC<br>North Scott<br>sdale, AZ 85             |                                        | Ste 650                                                                                                 | Parcel ID and<br>physical address<br>or TPP account # | 1022240<br>1175 Mo                            |                       |                     |                                         |
| Phone 954-740-                                                                 | 6240                                   |                                                |                                        |                                                                                                         | Email                                                 | Resident                                      | tialAppe              | eals@ryan.co        | om                                      |
| The standard way                                                               |                                        |                                                |                                        |                                                                                                         |                                                       |                                               |                       | ✓ email             | ☐ fax.                                  |
| ☐ I am filing this documents t                                                 |                                        |                                                |                                        | lline. I have attac                                                                                     | hed a statement                                       | of the reas                                   | ons I file            | ed late and ar      | ny                                      |
| your evidence                                                                  | to the val<br>VAB or s<br>Res.         | ue adjustme<br>special magi<br>1-4 units⊡ I    | nt board o<br>strate ruli<br>ndustrial | evidence conside<br>clerk. Florida law a<br>ng will occur unde<br>and miscellaneou<br>or classified use | illows the property<br>or the same statut             | , appraiser t<br>tory guidelin<br>echarge     | o cross ences as if y | examine or ob       | ject to your<br>sent.)<br>Ilornonprofit |
|                                                                                |                                        |                                                |                                        |                                                                                                         |                                                       |                                               |                       | iless Trees illiery | ,, equiprii en i                        |
| PART 2. Reaso                                                                  |                                        |                                                |                                        | one. If more than                                                                                       |                                                       |                                               |                       |                     |                                         |
| Real property  Denial of clas                                                  |                                        | neck one):                                     | decrease                               | increase ☐                                                                                              | ☐ Denial of exe                                       | emption Se                                    | lect or e             | nter type:          | _                                       |
| Parent/grands Property was r Tangible perso return required Refund of tax      | not substa<br>onal prope<br>I by s.193 | intially comp<br>erty value (Y<br>.052. (s.194 | ou must<br>1.034, F.S                  | have timely filed                                                                                       | a <u>□</u> Qualifying imp                             | ate-stampe<br>rovement (s.<br>r control (s. 1 | d copy o<br>. 193.155 | of application.     | )<br>hange of                           |
| determination                                                                  | on that th                             | ey are subs                                    | tantially s                            | a list of units, pa<br>imilar. (s. 194.01<br>eed to present you                                         | 1(3)(e), (f), and (                                   | (g), F.S.)                                    |                       |                     | s not bound                             |
| by the reque                                                                   | ested time                             | . For single j                                 | oint petitio                           | ons for multiple un                                                                                     | its, parcels, or ac                                   | counts, prov                                  | vide the t            | time needed fo      |                                         |
|                                                                                | es or I wil                            | l not be avai                                  | lable to a                             | ttend on specific                                                                                       | dates. I have atta                                    | ached a list                                  | of dates              | 3.                  |                                         |
| You have the rigle evidence directly appraiser's evidence.                     | to the prence. At the                  | operty appra                                   | aiser at le<br>you have                | ast 15 days befo<br>the right to have                                                                   | re the hearing an<br>witnesses sworn                  | id make a v<br>1.                             | vritten re            | equest for the      | property                                |
| You have the rigl<br>of your property information redact<br>to you or notify y | record ca<br>cted. Whe                 | rd containing<br>on the prope                  | g informa<br>erty appra                | tion relevant to th                                                                                     | ne computation of                                     | f your curre                                  | ent asses             | ssment, with        | confidential                            |