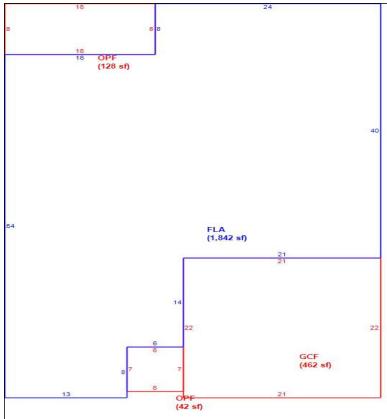

|            |             |        |           |        |  |  |
|     |            |           |       |       |                          |           |        |            |             |        |           |        |  |  |
|     |            |           |       |       |                          |           |        |            |             |        |           |        |  |  |
|     |            | Total A   |       | 0.00  | JV/Mkt 0                 |           |        |            | l Adj JV/Mk |        |           | 67,500 |  |  |
|     | Cla        | ssified A | cres  | 0     | Classified JV/Mkt 67,500 |           |        | Classified | d Adj JV/Mk | t      |           | 0      |  |  |

Sketch Bldg 1 of 1 258,381 0 1 Sec Replacement Cost Deprec Bldg Value 250,630 Multi Story



|      | Building S           | Sub Areas  |           |          | Building Valuation |         | Cons          | n Detail | Detail     |    |
|------|----------------------|------------|-----------|----------|--------------------|---------|---------------|----------|------------|----|
| Code | Description          | Living Are | Gross Are | Eff Area | Year Built         | 2019    | Imp Type      | R1       | Bedrooms   | 4  |
| FLA  | FINISHED LIVING AREA | 1,842      | 1,842     | 1842     | Effective Area     | 1842    | l             |          |            |    |
| -    | GARAGE FINISH        | 0          | 462       | 0        | Base Rate          | 116.04  | No Stories    | 1.00     | Full Baths | 2  |
| OPF  | OPEN PORCH FINISHE   | 0          | 170       | 0        | Building R