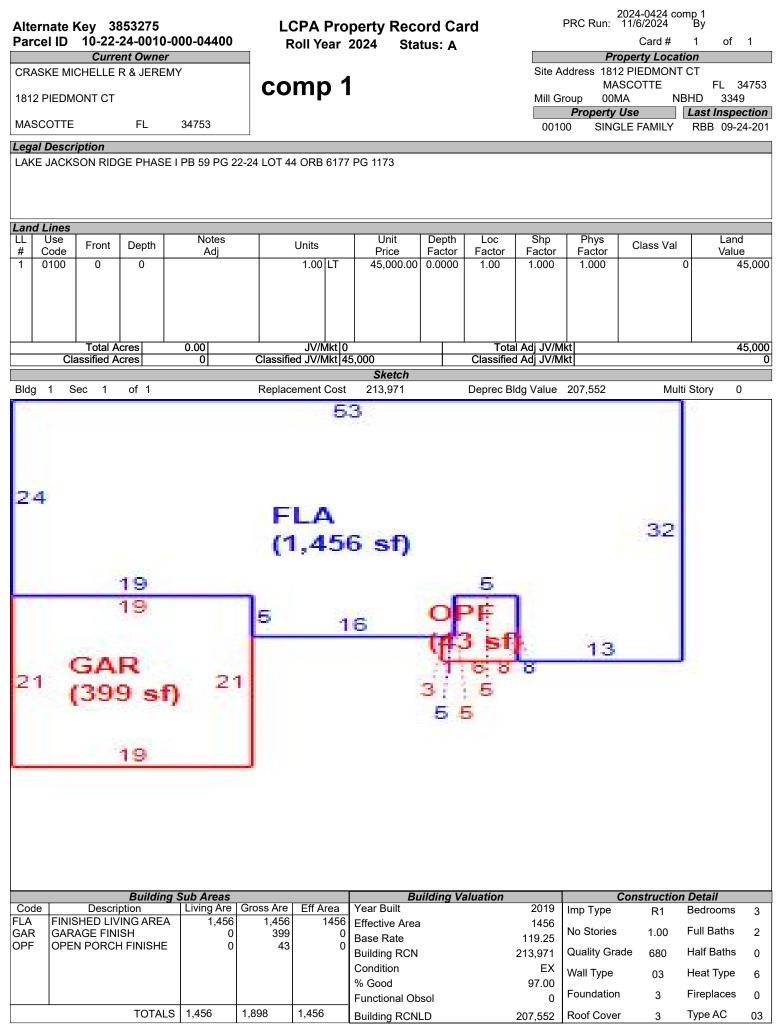

# LAKE COUNTY PROPERTY APPRAISER VAB APPEAL WORKSHEET RESIDENTIAL

|                                       |                              |               | RES                                  | IDENTIA                   | L                                   |                                     |                                     |                           |  |
|---------------------------------------|------------------------------|---------------|--------------------------------------|---------------------------|-------------------------------------|-------------------------------------|-------------------------------------|---------------------------|--|
| Petition #                            | ŧ                            | 2024-0424     |                                      | Alternate K               | ey: <b>3866969</b>                  | Parcel II                           | D: <b>10-22-24-001</b>              | 2-000-21800               |  |
| Petitioner Name<br>The Petitioner is: | Taxpayer of Rec              | RYAN, LLC     | payer's agent                        | Property<br>Address       |                                     | OYLE WAY<br>SCOTTE                  | Check if Mu                         | ltiple Parcels            |  |
| Owner Name                            | CPI/AMHE                     | RST SFR P     | ROGRAM                               | Value from<br>TRIM Notice | Value bolo                          | e Board Actior<br>Ited by Prop Appr | <sup>1</sup> Value after E          | Board Action              |  |
| 1. Just Value, red                    | quired                       |               |                                      | \$ 302,42                 | 20 \$                               | 302,420                             | 0                                   |                           |  |
| 2. Assessed or c                      | lassified use val            | ue, *if appli | cable                                | \$ 272,1                  | 40 \$                               | 272,140                             | 0                                   |                           |  |
| 3. Exempt value,                      | *enter "0" if nor            | ne            |                                      | \$                        | -                                   |                                     |                                     |                           |  |
| 4. Taxable Value                      | , *required                  |               |                                      | \$ 272,1                  | 40 \$                               | 272,140                             | )                                   |                           |  |
| *All values entere                    | d should be count            | ty taxable va | lues, School and                     | d other taxing            | authority values                    | may differ.                         | •                                   |                           |  |
| Last Sale Date                        | 11/15/2020                   |               |                                      | 9,000                     | ✓ Arm's Length                      |                                     | 3ook <u>5587</u> F                  | age <u>1632</u>           |  |
| ITEM                                  | Subje                        | ct            | Compara                              | able #1                   | Compara                             | able #2                             | Compara                             | ble #3                    |  |
| AK#                                   | 38669                        |               | 38532                                |                           | 3917                                |                                     | 39178                               |                           |  |
| Address                               | 1187 MOYL<br>MASCO           |               | 1812 PIEDM<br>MASCO                  |                           | 2324 CROSS<br>MASCO                 |                                     | 2298 GLADI<br>MASCC                 |                           |  |
| Proximity                             |                              |               | .32 M                                |                           | .30 M                               |                                     | .20 MILE                            |                           |  |
| Sales Price                           |                              |               | \$335,0                              |                           | \$353,                              |                                     | \$398,100                           |                           |  |
| Cost of Sale                          |                              |               | -15                                  |                           | -15                                 |                                     | -15%                                |                           |  |
| Time Adjust                           |                              |               | 2.00                                 |                           | 2.00                                |                                     | 2.40                                |                           |  |
| Adjusted Sale                         | \$400 <b>77</b>              | 05            | \$291,4                              |                           | \$307,                              |                                     | \$347,9                             |                           |  |
| \$/SF FLA                             | \$180.77 p                   | er SF         | \$200.17                             | •                         | \$180.55                            |                                     | \$175.46                            |                           |  |
| Sale Date<br>Terms of Sale            |                              |               | 7/7/2                                | Distressed                | 7/10/2                              |                                     | 6/14/2                              | Distressed                |  |
| Terms of Sale                         |                              |               | Ann's Lengui                         | Distressed                | Ann's Lengui                        | Distressed                          | V Ann's Length                      | Distressed                |  |
| Value Adj.                            | Description                  |               | Description                          | Adjustment                | Description                         | Adjustment                          | Description                         | Adjustment                |  |
| Fla SF                                | 1,673                        |               | 1,456                                | 16275                     | 1,701                               | -2100                               | 1,983                               | -23250                    |  |
| Year Built                            | 2019                         |               | 2019                                 |                           | 2021                                |                                     | 2020                                |                           |  |
| Constr. Type                          | BLK/STUCCO                   |               | BLK/STUCCO                           | )                         | BLK/STUCCO                          |                                     | BLK/STUCCO                          |                           |  |
| Condition                             | GOOD                         |               | GOOD                                 |                           | GOOD                                |                                     | GOOD                                |                           |  |
| Baths                                 | 2.0                          |               | 2.0                                  |                           | 2                                   |                                     | 2.0                                 |                           |  |
| Garage/Carport                        | GARAGE                       |               | GARAGE                               |                           | GARAGE                              |                                     | GARAGE                              |                           |  |
| Porches                               | OPF/OPF                      |               | OPF                                  | 2000                      | OPF/SPF                             | -2000                               | OPF/OPF                             |                           |  |
| Pool                                  | N                            |               | N                                    | 0                         | N                                   | 0                                   | N                                   | 0                         |  |
| Fireplace                             | 0                            |               | 0                                    | 0                         | 0                                   | 0                                   | 0                                   | 0                         |  |
| AC                                    | Central                      |               | Central                              | 0                         | Central                             | 0                                   | Central                             | 0                         |  |
| Other Adds                            | NONE                         |               | NONE                                 | 05.075                    | NONE                                | 2275                                | NONE                                | 2275                      |  |
| Site Size                             | .33 AC                       |               | .24 AC                               | 25875                     | .24 AC                              | 3375                                | .24 AC                              | 3375                      |  |
| Location                              | RESIDENTIAL                  |               | RESIDENTIAL                          |                           | RESIDENTIAL                         |                                     | RESIDENTIAL                         |                           |  |
| View                                  | RESIDENTIAL                  |               | RESIDENTIAL                          |                           | RESIDENTIAL                         |                                     | RESIDENTIAL                         |                           |  |
|                                       |                              |               | Net Adj. 15.1%                       | 44150                     | -Net Adj. 0.2%                      | -725                                | -Net Adj. 5.7%                      | -19875                    |  |
|                                       |                              |               |                                      |                           |                                     |                                     |                                     |                           |  |
|                                       |                              |               | Gross Adj. 15.1%                     | 44150                     | Gross Adj. 2.4%                     | 7475                                | Gross Adj. 7.7%                     | 26625                     |  |
| Adj. Sales Price                      | Market Value<br>Value per SF | \$302,420     | Gross Adj. 15.1%<br>Adj Market Value | 44150<br>\$335,600        | Gross Adj. 2.4%<br>Adj Market Value |                                     | Gross Adj. 7.7%<br>Adj Market Value | 26625<br><b>\$328,064</b> |  |