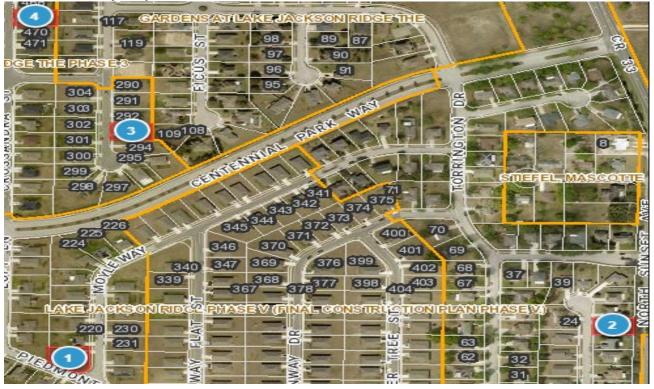

#### 2024-0424 Comp Map

| Bubble # | Comp #  | Alternate Key | Parcel Address              | Distance from<br>Subject(mi.) |
|----------|---------|---------------|-----------------------------|-------------------------------|
| 1        | SUBJECT | 3866969       | 1187 MOYLE WAY MASCOTTE     | -                             |
| 2        | 1       | 3853275       | 1812 PIEDMONT CT MASCOTTE   | .33 MILE                      |
| 3        | 3       | 3917855       | 2298 GLADIOLUS LN MASCOTTE  | .32 MILE                      |
| 4        | 2       | 3917921       | 2324 CROSSANDRA ST MASCOTTE | .44 MILE                      |
| 5        |         |               |                             |                               |
| 6        |         |               |                             |                               |
| 7        |         |               |                             |                               |
| 8        |         |               |                             |                               |
|          |         |               |                             |                               |