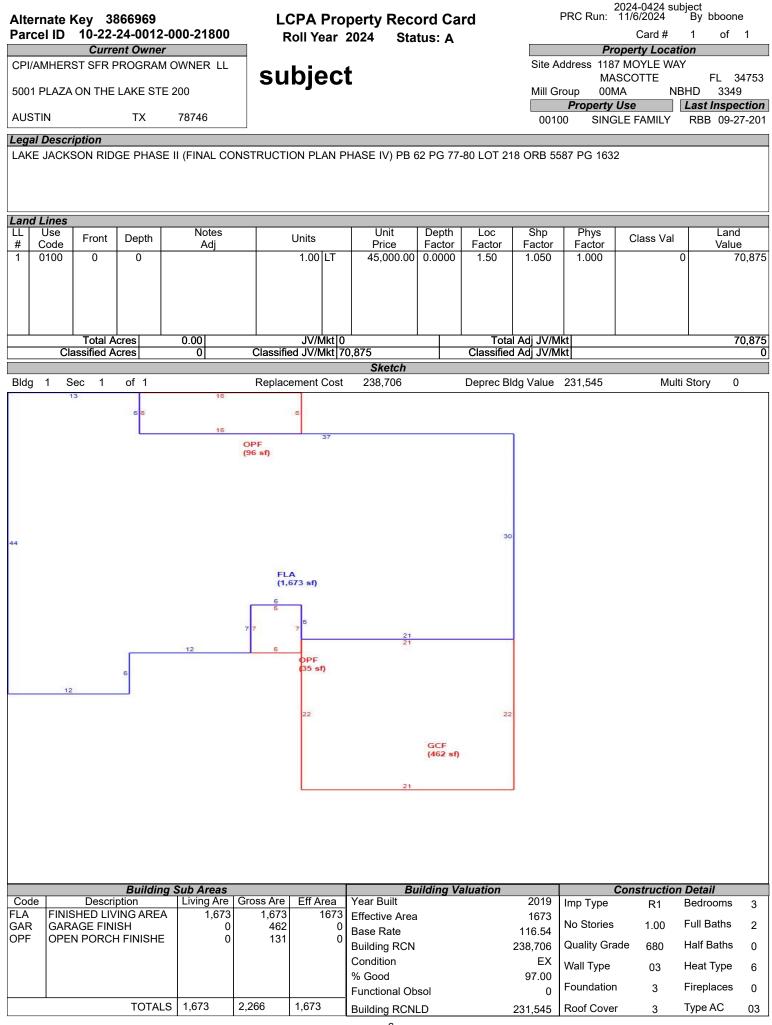

# LAKE COUNTY PROPERTY APPRAISER VAB APPEAL WORKSHEET RESIDENTIAL

|                                       |                              |               | RES                                  | IDENTIA                   | L                                   |                                     |                                     |                           |  |
|---------------------------------------|------------------------------|---------------|--------------------------------------|---------------------------|-------------------------------------|-------------------------------------|-------------------------------------|---------------------------|--|
| Petition #                            | ŧ                            | 2024-0424     |                                      | Alternate K               | ey: <b>3866969</b>                  | Parcel II                           | D: <b>10-22-24-001</b>              | 2-000-21800               |  |
| Petitioner Name<br>The Petitioner is: | Taxpayer of Rec              | RYAN, LLC     | payer's agent                        | Property<br>Address       |                                     | OYLE WAY<br>SCOTTE                  | Check if Mu                         | ltiple Parcels            |  |
| Owner Name                            | CPI/AMHE                     | RST SFR P     | ROGRAM                               | Value from<br>TRIM Notice | Value bolo                          | e Board Actior<br>Ited by Prop Appr | <sup>1</sup> Value after E          | Board Action              |  |
| 1. Just Value, red                    | quired                       |               |                                      | \$ 302,42                 | 20 \$                               | 302,420                             | 0                                   |                           |  |
| 2. Assessed or c                      | lassified use val            | ue, *if appli | cable                                | \$ 272,1                  | 40 \$                               | 272,140                             | 0                                   |                           |  |
| 3. Exempt value,                      | *enter "0" if nor            | ne            |                                      | \$                        | -                                   |                                     |                                     |                           |  |
| 4. Taxable Value                      | , *required                  |               |                                      | \$ 272,1                  | 40 \$                               | 272,140                             | )                                   |                           |  |
| *All values entere                    | d should be count            | ty taxable va | lues, School and                     | d other taxing            | authority values                    | may differ.                         | •                                   |                           |  |
| Last Sale Date                        | 11/15/2020                   |               |                                      | 9,000                     | ✓ Arm's Length                      |                                     | 3ook <u>5587</u> F                  | age <u>1632</u>           |  |
| ITEM                                  | Subje                        | ct            | Compara                              | able #1                   | Compara                             | able #2                             | Compara                             | ble #3                    |  |
| AK#                                   | 38669                        |               | 38532                                |                           | 3917                                |                                     | 39178                               |                           |  |
| Address                               | 1187 MOYL<br>MASCO           |               | 1812 PIEDM<br>MASCO                  |                           | 2324 CROSS<br>MASCO                 |                                     | 2298 GLADI<br>MASCC                 |                           |  |
| Proximity                             |                              |               | .32 M                                |                           | .30 M                               |                                     | .20 MILE                            |                           |  |
| Sales Price                           |                              |               | \$335,0                              |                           | \$353,                              |                                     | \$398,100                           |                           |  |
| Cost of Sale                          |                              |               | -15                                  |                           | -15                                 |                                     | -15%                                |                           |  |
| Time Adjust                           |                              |               | 2.00                                 |                           | 2.00                                |                                     | 2.40                                |                           |  |
| Adjusted Sale                         | \$400 <b>77</b>              | 05            | \$291,4                              |                           | \$307,                              |                                     | \$347,9                             |                           |  |
| \$/SF FLA                             | \$180.77 p                   | er SF         | \$200.17                             | •                         | \$180.55                            |                                     | \$175.46                            |                           |  |
| Sale Date<br>Terms of Sale            |                              |               | 7/7/2                                | Distressed                | 7/10/2                              |                                     | 6/14/2                              | Distressed                |  |
| Terms of Sale                         |                              |               | Ann's Lengui                         | Distressed                | Ann's Lengui                        | Distressed                          | V Ann's Length                      | Distressed                |  |
| Value Adj.                            | Description                  |               | Description                          | Adjustment                | Description                         | Adjustment                          | Description                         | Adjustment                |  |
| Fla SF                                | 1,673                        |               | 1,456                                | 16275                     | 1,701                               | -2100                               | 1,983                               | -23250                    |  |
| Year Built                            | 2019                         |               | 2019                                 |                           | 2021                                |                                     | 2020                                |                           |  |
| Constr. Type                          | BLK/STUCCO                   |               | BLK/STUCCO                           | )                         | BLK/STUCCO                          |                                     | BLK/STUCCO                          |                           |  |
| Condition                             | GOOD                         |               | GOOD                                 |                           | GOOD                                |                                     | GOOD                                |                           |  |
| Baths                                 | 2.0                          |               | 2.0                                  |                           | 2                                   |                                     | 2.0                                 |                           |  |
| Garage/Carport                        | GARAGE                       |               | GARAGE                               |                           | GARAGE                              |                                     | GARAGE                              |                           |  |
| Porches                               | OPF/OPF                      |               | OPF                                  | 2000                      | OPF/SPF                             | -2000                               | OPF/OPF                             |                           |  |
| Pool                                  | N                            |               | N                                    | 0                         | N                                   | 0                                   | N                                   | 0                         |  |
| Fireplace                             | 0                            |               | 0                                    | 0                         | 0                                   | 0                                   | 0                                   | 0                         |  |
| AC                                    | Central                      |               | Central                              | 0                         | Central                             | 0                                   | Central                             | 0                         |  |
| Other Adds                            | NONE                         |               | NONE                                 | 05.075                    | NONE                                | 2275                                | NONE                                | 2275                      |  |
| Site Size                             | .33 AC                       |               | .24 AC                               | 25875                     | .24 AC                              | 3375                                | .24 AC                              | 3375                      |  |
| Location                              | RESIDENTIAL                  |               | RESIDENTIAL                          |                           | RESIDENTIAL                         |                                     | RESIDENTIAL                         |                           |  |
| View                                  | RESIDENTIAL                  |               | RESIDENTIAL                          |                           | RESIDENTIAL                         |                                     | RESIDENTIAL                         |                           |  |
|                                       |                              |               | Net Adj. 15.1%                       | 44150                     | -Net Adj. 0.2%                      | -725                                | -Net Adj. 5.7%                      | -19875                    |  |
|                                       |                              |               |                                      |                           |                                     |                                     |                                     |                           |  |
|                                       |                              |               | Gross Adj. 15.1%                     | 44150                     | Gross Adj. 2.4%                     | 7475                                | Gross Adj. 7.7%                     | 26625                     |  |
| Adj. Sales Price                      | Market Value<br>Value per SF | \$302,420     | Gross Adj. 15.1%<br>Adj Market Value | 44150<br>\$335,600        | Gross Adj. 2.4%<br>Adj Market Value |                                     | Gross Adj. 7.7%<br>Adj Market Value | 26625<br><b>\$328,064</b> |  |