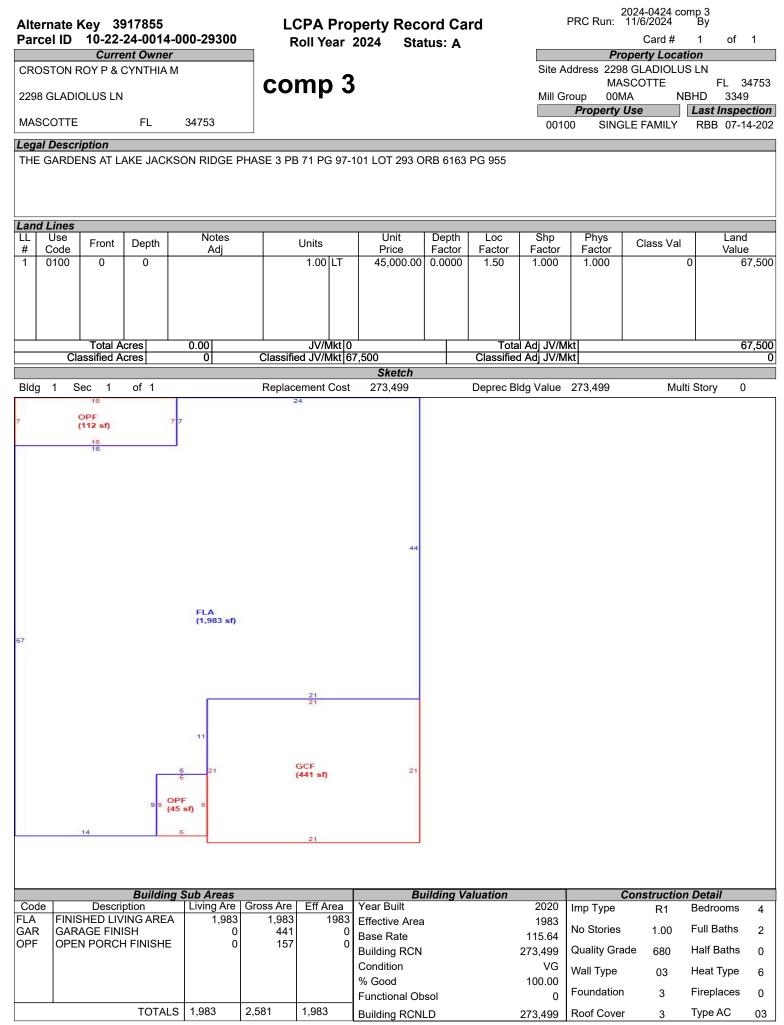

# LAKE COUNTY PROPERTY APPRAISER VAB APPEAL WORKSHEET RESIDENTIAL

|                                       |                              |               | RES                                  | IDENTIA                   | L                                   |                                     |                                     |                           |  |
|---------------------------------------|------------------------------|---------------|--------------------------------------|---------------------------|-------------------------------------|-------------------------------------|-------------------------------------|---------------------------|--|
| Petition #                            | ŧ                            | 2024-0424     |                                      | Alternate K               | ey: <b>3866969</b>                  | Parcel II                           | D: <b>10-22-24-001</b>              | 2-000-21800               |  |
| Petitioner Name<br>The Petitioner is: | Taxpayer of Rec              | RYAN, LLC     | payer's agent                        | Property<br>Address       |                                     | OYLE WAY<br>SCOTTE                  | Check if Mu                         | ltiple Parcels            |  |
| Owner Name                            | CPI/AMHE                     | RST SFR P     | ROGRAM                               | Value from<br>TRIM Notice | Value bolo                          | e Board Actior<br>Ited by Prop Appr | <sup>1</sup> Value after E          | Board Action              |  |
| 1. Just Value, red                    | quired                       |               |                                      | \$ 302,42                 | 20 \$                               | 302,420                             | 0                                   |                           |  |
| 2. Assessed or c                      | lassified use val            | ue, *if appli | cable                                | \$ 272,1                  | 40 \$                               | 272,140                             | 0                                   |                           |  |
| 3. Exempt value,                      | *enter "0" if nor            | ne            |                                      | \$                        | -                                   |                                     |                                     |                           |  |
| 4. Taxable Value                      | , *required                  |               |                                      | \$ 272,1                  | 40 \$                               | 272,140                             | )                                   |                           |  |
| *All values entere                    | d should be count            | ty taxable va | lues, School and                     | d other taxing            | authority values                    | may differ.                         | •                                   |                           |  |
| Last Sale Date                        | 11/15/2020                   |               |                                      | 9,000                     | ✓ Arm's Length                      |                                     | 3ook <u>5587</u> F                  | age <u>1632</u>           |  |
| ITEM                                  | Subje                        | ct            | Compara                              | able #1                   | Compara                             | able #2                             | Compara                             | ble #3                    |  |
| AK#                                   | 38669                        |               | 38532                                |                           | 3917                                |                                     | 39178                               |                           |  |
| Address                               | 1187 MOYL<br>MASCO           |               | 1812 PIEDM<br>MASCO                  |                           | 2324 CROSS<br>MASCO                 |                                     | 2298 GLADI<br>MASCC                 |                           |  |
| Proximity                             |                              |               | .32 M                                |                           | .30 M                               |                                     | .20 MILE                            |                           |  |
| Sales Price                           |                              |               | \$335,0                              |                           | \$353,                              |                                     | \$398,100                           |                           |  |
| Cost of Sale                          |                              |               | -15                                  |                           | -15                                 |                                     | -15%                                |                           |  |
| Time Adjust                           |                              |               | 2.00                                 |                           | 2.00                                |                                     | 2.40                                |                           |  |
| Adjusted Sale                         | \$400 <b>77</b>              | 05            | \$291,4                              |                           | \$307,                              |                                     | \$347,9                             |                           |  |
| \$/SF FLA                             | \$180.77 p                   | er SF         | \$200.17                             | •                         | \$180.55                            |                                     | \$175.46                            |                           |  |
| Sale Date<br>Terms of Sale            |                              |               | 7/7/2                                | Distressed                | 7/10/2                              |                                     | 6/14/2                              | Distressed                |  |
| Terms of Sale                         |                              |               | Ann's Lengui                         | Distressed                | Ann's Lengui                        | Distressed                          | V Ann's Length                      | Distressed                |  |
| Value Adj.                            | Description                  |               | Description                          | Adjustment                | Description                         | Adjustment                          | Description                         | Adjustment                |  |
| Fla SF                                | 1,673                        |               | 1,456                                | 16275                     | 1,701                               | -2100                               | 1,983                               | -23250                    |  |
| Year Built                            | 2019                         |               | 2019                                 |                           | 2021                                |                                     | 2020                                |                           |  |
| Constr. Type                          | BLK/STUCCO                   |               | BLK/STUCCO                           | )                         | BLK/STUCCO                          |                                     | BLK/STUCCO                          |                           |  |
| Condition                             | GOOD                         |               | GOOD                                 |                           | GOOD                                |                                     | GOOD                                |                           |  |
| Baths                                 | 2.0                          |               | 2.0                                  |                           | 2                                   |                                     | 2.0                                 |                           |  |
| Garage/Carport                        | GARAGE                       |               | GARAGE                               |                           | GARAGE                              |                                     | GARAGE                              |                           |  |
| Porches                               | OPF/OPF                      |               | OPF                                  | 2000                      | OPF/SPF                             | -2000                               | OPF/OPF                             |                           |  |
| Pool                                  | N                            |               | N                                    | 0                         | N                                   | 0                                   | N                                   | 0                         |  |
| Fireplace                             | 0                            |               | 0                                    | 0                         | 0                                   | 0                                   | 0                                   | 0                         |  |
| AC                                    | Central                      |               | Central                              | 0                         | Central                             | 0                                   | Central                             | 0                         |  |
| Other Adds                            | NONE                         |               | NONE                                 | 05.075                    | NONE                                | 2275                                | NONE                                | 2275                      |  |
| Site Size                             | .33 AC                       |               | .24 AC                               | 25875                     | .24 AC                              | 3375                                | .24 AC                              | 3375                      |  |
| Location                              | RESIDENTIAL                  |               | RESIDENTIAL                          |                           | RESIDENTIAL                         |                                     | RESIDENTIAL                         |                           |  |
| View                                  | RESIDENTIAL                  |               | RESIDENTIAL                          |                           | RESIDENTIAL                         |                                     | RESIDENTIAL                         |                           |  |
|                                       |                              |               | Net Adj. 15.1%                       | 44150                     | -Net Adj. 0.2%                      | -725                                | -Net Adj. 5.7%                      | -19875                    |  |
|                                       |                              |               |                                      |                           |                                     |                                     |                                     |                           |  |
|                                       |                              |               | Gross Adj. 15.1%                     | 44150                     | Gross Adj. 2.4%                     | 7475                                | Gross Adj. 7.7%                     | 26625                     |  |
| Adj. Sales Price                      | Market Value<br>Value per SF | \$302,420     | Gross Adj. 15.1%<br>Adj Market Value | 44150<br>\$335,600        | Gross Adj. 2.4%<br>Adj Market Value |                                     | Gross Adj. 7.7%<br>Adj Market Value | 26625<br><b>\$328,064</b> |  |