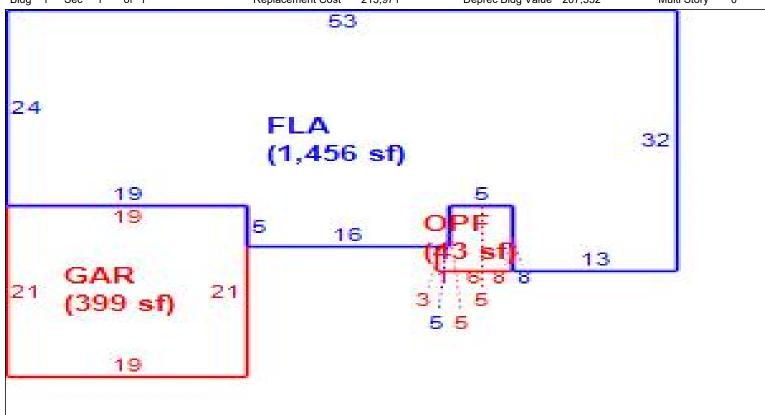

Sketch Bldg 1 of 1 Replacement Cost 239,394 Deprec Bldg Value 232,212 0 Sec 1 Multi Story OPF (96 sf)

FLA (1,679 sf) OPF (35 sf)

GCF (462 sf)

|      | Building S           | Sub Areas  |           |          | Building Valuat  | Construction Detail |               |      |            |    |
|------|----------------------|------------|-----------|----------|------------------|---------------------|---------------|------|------------|----|
| Code | Description          | Living Are | Gross Are | Eff Area | Year Built       | 2019                | Imp Type      | R1   | Bedrooms   | 3  |
| FLA  | FINISHED LIVING AREA | 1,679      | 1,679     | 1679     | Effective Area   | 1679                | No Otorio     |      | Cull Datha |    |
| GAR  | GARAGE FINISH        | 0          | 462       | 0        | i Base Rate      | 116.52              | No Stories    | 1.00 | Full Baths | 2  |
| OPF  | OPEN PORCH FINISHE   | 0          | 131       | 0        | Building RCN     | 239,394             | Quality Grade | 680  | Half Baths | 0  |
|      |                      |            |           |          | Condition        | EX                  | Wall Type     | 03   | Heat Type  | 6  |
|      |                      |            |           |          | % Good           | 97.00               | Trail Type    | 03   | riout Typo | ١  |
|      |                      |            |           |          | Functional Obsol | 0                   | Foundation    | 3    | Fireplaces | 0  |
|      | TOTALS               | 1,679      | 2,272     | 1,679    | Building RCNLD   | 232 212             | Roof Cover    | 3    | Type AC    | 03 |

|      | Building S           | Sub Areas  |           |          | Building Valuation | Construction Detail |               |      |            |    |
|------|----------------------|------------|-----------|----------|--------------------|---------------------|---------------|------|------------|----|
| Code | Description          | Living Are | Gross Are | Eff Area | Year Built         | 2019                | Imp Type      | R1   | Bedrooms   | 3  |
| FLA  | FINISHED LIVING AREA | 1,679      | 1,679     |          | Effective Area     | 1679                | No Charina    | 4.00 | Cull Datha |    |
| -    | GARAGE FINISH        | 0          | 462       | -        | Base Rate          | 116.52              | No Stories    | 1.00 | Full Baths | 2  |
| OPF  | OPEN PORCH FINISHE   | 0          | 131       | 0        | Building RCN       | 239,394             | Quality Grade | 680  | Half Baths | 0  |
|      |                      |            |           |          | Condition          | EX                  | Wall Type     | 03   | Heat Type  | 6  |
|      |                      |            |           |          | % Good             | 97.00               | "             | 00   | ,,         |    |
|      |                      |            |           |          | Functional Obsol   | 0                   | Foundation    | 3    | Fireplaces | 0  |
|      | TOTALS               | 1,679      | 2,272     | 1,679    | Building RCNLD     | 232 212             | Roof Cover    | 3    | Type AC    | 03 |