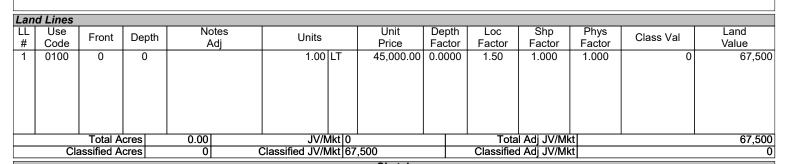

2324 CROSSANDRA ST

GARDENS AT LAKE JACKSON RIDGE PHASE 3 PB 71 PG 97-101 LOT 469 ORB 6189 PG 847

| Lan                                  | d Lines     |                         |       |        |                                |        |   |               |                 |               |               |                |           |               |
|--------------------------------------|-------------|-------------------------|-------|--------|--------------------------------|--------|---|---------------|-----------------|---------------|---------------|----------------|-----------|---------------|
| LL<br>#                              | Use<br>Code | Front                   | Depth | าเ     | otes<br>.dj                    | Units  |   | Unit<br>Price | Depth<br>Factor | Loc<br>Factor | Shp<br>Factor | Phys<br>Factor | Class Val | Land<br>Value |
| 1                                    | 0100        | 0                       | 0     |        |                                | 1.00 L | T | 45,000.00     | 0.0000          | 1.50          | 1.000         | 1.000          | 0         | 67,500        |
|                                      |             | Total Acres 0.00 JV/Mkt |       |        |                                | t 0    |   |               | Tota            | d Adj JV/Mk   | ct            |                | 67,500    |               |
| Classified Acres 0 Classified JV/Mkt |             |                         |       | ct 67, | t 67,500 Classified Adj JV/Mkt |        |   |               |                 |               | 0             |                |           |               |