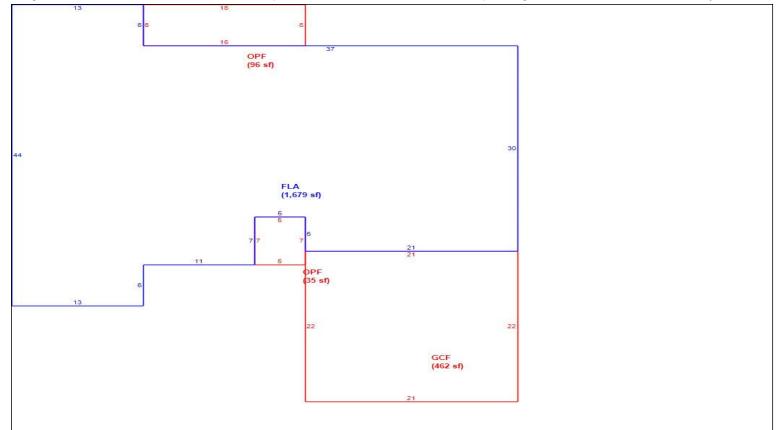

Sketch Bldg 1 of 1 Replacement Cost 213,971 Deprec Bldg Value 207,552 Multi Story Sec 1

|      | Building S           | Sub Areas  |           |          | Building Valuati | ion     | Construction  |      |             | n Detail |  |
|------|----------------------|------------|-----------|----------|------------------|---------|---------------|------|-------------|----------|--|
| Code | Description          | Living Are | Gross Are | Eff Area | Year Built       | 2019    | Imp Type      | R1   | Bedrooms    | 3        |  |
| FLA  | FINISHED LIVING AREA | 1,456      | 1,456     |          | Effective Area   | 1456    |               |      | E. II D. H. |          |  |
| -    | GARAGE FINISH        | 0          | 399       |          | Base Rate        | 119.25  | No Stories    | 1.00 | Full Baths  | 2        |  |
| OPF  | OPEN PORCH FINISHE   | 0          | 43        | 0        | Building RCN     | 213,971 | Quality Grade | 680  | Half Baths  | 0        |  |
|      |                      |            |           |          | Condition        | EX      | Wall Type     | 03   | Heat Type   | 6        |  |
|      |                      |            |           |          | % Good           | 97.00   | VVali Type    | 03   | ricat Type  | ١        |  |
|      |                      |            |           |          | Functional Obsol | 0       | Foundation    | 3    | Fireplaces  | 0        |  |
|      | TOTALS               | 1,456      | 1,898     | 1,456    | Building RCNLD   | 207 552 | Roof Cover    | 3    | Type AC     | 03       |  |