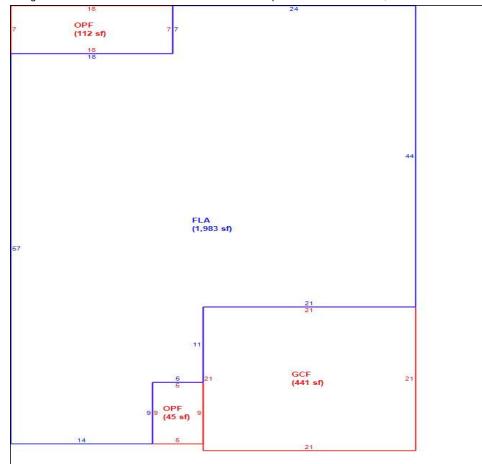

Sketch Bldg 1 1 of 1 Replacement Cost 273,499 Deprec Bldg Value 273,499 0 Sec Multi Story

|      | Building S           | Sub Areas  |           |          | Building Valuation |         | Cons          | structio | n Detail   |    |
|------|----------------------|------------|-----------|----------|--------------------|---------|---------------|----------|------------|----|
| Code | Description          | Living Are | Gross Are | Eff Area | Year Built         | 2020    | Imp Type      | R1       | Bedrooms   | 4  |
| FLA  | FINISHED LIVING AREA | 1,983      | 1,983     | 1983     | Effective Area     | 1983    | l             |          |            |    |
| GAR  | GARAGE FINISH        | 0          | 441       | 0        | Base Rate          | 115.64  | No Stories    | 1.00     | Full Baths | 2  |
| OPF  | OPEN PORCH FINISHE   | 0          | 157       | 0        | Building RCN       | 273,499 | Quality Grade | 680      | Half Baths | 0  |
|      |                      |            |           |          | Condition          | VG      | Wall Type     | 03       | Heat Type  | 6  |
|      |                      |            |           |          | % Good             | 100.00  | VVali Type    | 03       | ricat Typo | ١  |
|      |                      |            |           |          | Functional Obsol   | 0       | Foundation    | 3        | Fireplaces | 0  |
|      | TOTALS               | 1,983      | 2,581     | 1,983    | Building RCNLD     | 273,499 | Roof Cover    | 3        | Type AC    | 03 |