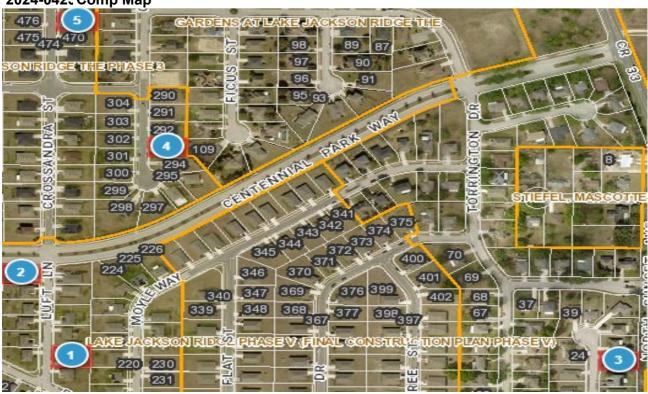

DEPUTY: R. Bryan Boone DATE 11/6/2024

2024-0423 Comp Map

| Bubble # | Comp#   | Alternate Key | Parcel Address              | Distance from<br>Subject(mi.) |
|----------|---------|---------------|-----------------------------|-------------------------------|
| 1        | SUBJECT | 3866967       | 1644 LUFT LN MASCOTTE       | -                             |
| 2        | SUBJECT | 3866962       | 1665 LUFT LN MASCOTTE       |                               |
| 3        | 1       | 3853275       | 1812 PIEDMONT CT MASCOTTE   | .37 MILE                      |
| 4        | 3       | 3917855       | 2324 CROSSANDRA ST MASCOTTE | .15 MILE                      |
| 5        | 2       | 3917921       | 2298 GLADIOLUS LN MASCOTTE  | .24 MILE                      |
| 6        |         |               |                             |                               |
| 7        |         |               |                             |                               |
| 8        |         |               |                             |                               |
|          |         |               |                             |                               |