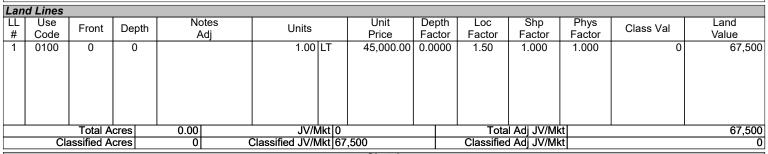

Legal Description

LAKE JACKSON RIDGE PHASE II (FINAL CONSTRUCTION PLAN PHASE IV) PB 62 PG 77-80 LOT 211 ORB 5545 PG 1602

| Lan     | d Lines     |            |       |              |                          |               |                 |               |               |                |           |               |
|---------|-------------|------------|-------|--------------|--------------------------|---------------|-----------------|---------------|---------------|----------------|-----------|---------------|
| LL<br># | Use<br>Code | Front      | Depth | Notes<br>Adj | Units                    | Unit<br>Price | Depth<br>Factor | Loc<br>Factor | Shp<br>Factor | Phys<br>Factor | Class Val | Land<br>Value |
| 1       | 0100        | 0          | 0     |              | 1.00 LT                  | 45,000.00     | 0.0000          | 00 1.50 1.000 |               | 1.000          | 0         | 67,500        |
|         |             |            |       |              | JV/Mkt (                 |               |                 | Tota          | i Adj JV/Mi   | ct             |           | 67,500        |
|         | Cla         | assified A | cres  | 0            | Classified JV/Mkt 67,500 |               |                 | Classified    | d Adj JV/MI   |                | 0         |               |