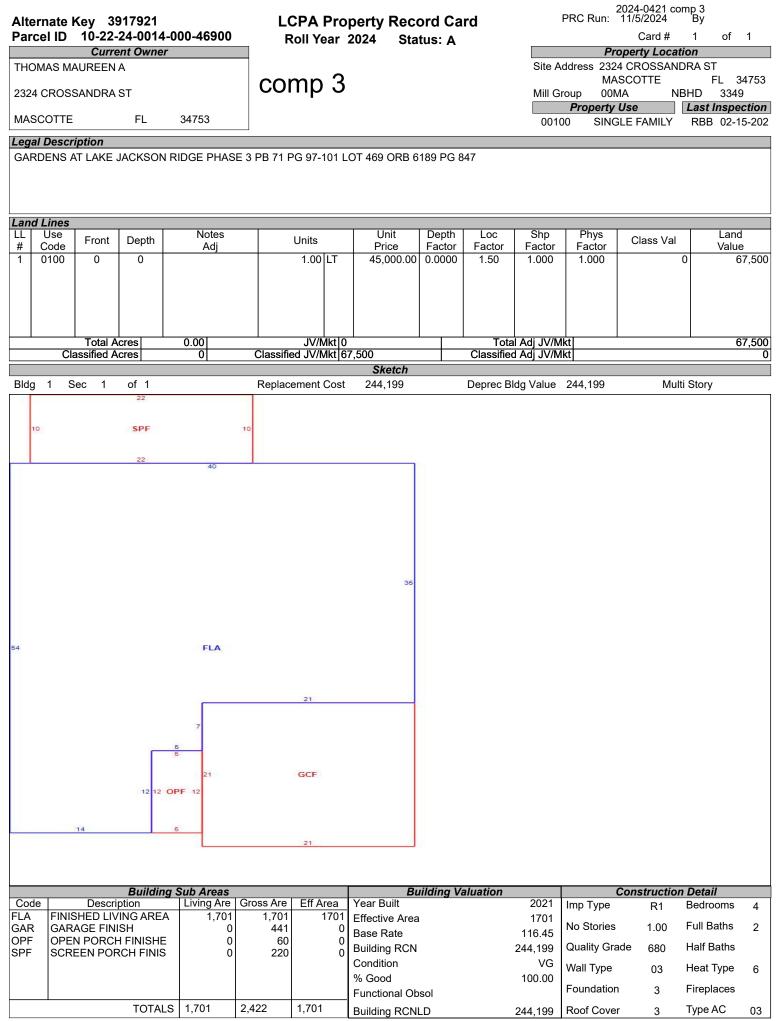

# LAKE COUNTY PROPERTY APPRAISER VAB APPEAL WORKSHEET RESIDENTIAL

|                                       |                     |                         | RES               | SIDENTIA                  |                    |                                      |                       |                 |  |
|---------------------------------------|---------------------|-------------------------|-------------------|---------------------------|--------------------|--------------------------------------|-----------------------|-----------------|--|
| Petition #                            |                     | 2024-0421               |                   | Alternate K               | ey: <b>3866952</b> | Parcel II                            | ): <b>10-22-24-00</b> | 12-000-20100    |  |
| Petitioner Name<br>The Petitioner is: | Taxpayer of Red     | RYAN, LLC<br>cord 🗹 Tax | payer's agent     | Property<br>Address       |                    | EDMONT CT<br>SCOTTE                  | Check if Mu           | ultiple Parcels |  |
| Other, Explain:                       |                     |                         |                   | , lugi obo                |                    |                                      |                       |                 |  |
| Owner Name                            | TRAN                | S AM SFE I              | ILLC              | Value from<br>TRIM Notice | Value bele         | re Board Action<br>nted by Prop Appr | Value after           | Board Action    |  |
| 1. Just Value, rec                    | uired               |                         |                   | \$ 343,1                  | 96 \$              | 343,196                              | 6                     |                 |  |
| 2. Assessed or cl                     |                     | ue. *if appli           | cable             | \$ 304,1                  |                    | 304,190                              |                       |                 |  |
| 3. Exempt value,                      |                     |                         |                   | \$                        | -                  | ,                                    |                       |                 |  |
| 4. Taxable Value,                     |                     |                         |                   | \$ 304,1                  | 90 \$              | 304,190                              | )                     |                 |  |
| *All values entered                   | •                   | v taxable va            | lues. School an   |                           |                    |                                      |                       |                 |  |
| Last Sale Date                        | 11/21/2019          |                         | ce: \$88          |                           | Arm's Length       |                                      | 3ook <u>5383</u>      | Page            |  |
| ITEM                                  | Subje               | ct                      | Compar            | able #1                   | Compar             | able #2                              | Compara               | able #3         |  |
| AK#                                   | 38669               |                         | 3853              |                           | 3917               |                                      | 3917                  |                 |  |
| Address                               | 1980 PIEDM<br>MASCO |                         | 1812 PIED<br>MASC |                           | 2298 GLAD<br>MASC  |                                      | 2324 CROSS<br>MASCO   |                 |  |
| Proximity                             |                     |                         | .44 N             |                           | .18 N              | /ILE                                 | .25 MILE              |                 |  |
| Sales Price                           |                     |                         | \$335,            |                           | \$398              |                                      | \$353,0               |                 |  |
| Cost of Sale                          |                     |                         | -15               |                           | -15                |                                      | -15                   |                 |  |
| Time Adjust                           |                     |                         | 2.00              |                           | 2.4                |                                      | 2.00                  |                 |  |
| Adjusted Sale                         | ¢470 F4             | OF                      | \$291,            |                           | \$347              |                                      | \$307,                |                 |  |
| \$/SF FLA<br>Sale Date                | \$176.54 p          | er SF                   | \$200.17<br>7/7/2 |                           | \$175.46<br>6/14/  |                                      | \$180.55<br>7/10/2    |                 |  |
| Terms of Sale                         |                     |                         | Arm's Length      | Distressed                | O/ 14/.            | _                                    | √ Arm's Length        | Distressed      |  |
|                                       |                     |                         |                   |                           |                    |                                      |                       | <u></u>         |  |
| Value Adj.                            | Description         |                         | Description       | Adjustment                | Description        | Adjustment                           | Description           | Adjustment      |  |
| Fla SF                                | 1,944               |                         | 1,456             | 36600                     | 1,983              | -2925                                | 1,701                 | 18225           |  |
| Year Built                            | 2019                |                         | 2019              |                           | 2020               |                                      | 2021                  |                 |  |
| Constr. Type                          | BLK/STUCCO          |                         | BLK/STUCCC        | )                         | BLK/STUCCO         |                                      | BLK/STUCCO            | 1               |  |
| Condition                             | GOOD                |                         | GOOD              |                           | GOOD               |                                      | GOOD                  |                 |  |
| Baths                                 | 3.0                 |                         | 2.0               | 7500                      | 2.0                | 7500                                 | 2.                    | 7500            |  |
| Garage/Carport                        | GARAGE              |                         | GARAGE            |                           | GARAGE             |                                      | GARAGE                |                 |  |
| Porches                               | OPF/OPF             |                         | OPF               | 3000                      | OPF/OPF            |                                      | OPF/SPF               | -2000           |  |
| Pool                                  | N                   |                         | N                 | 0                         | N                  | 0                                    | Ν                     | 0               |  |
| Fireplace                             | 0                   |                         | 0                 | 0                         | 0                  | 0                                    | 0                     | 0               |  |
| AC                                    | Central             |                         | Central           | 0                         | Central            | 0                                    | Central               | 0               |  |
| Other Adds                            | NONE                |                         | NONE              |                           | NONE               |                                      | NONE                  |                 |  |
| Site Size                             | .53 AC              |                         | .24 AC            | 32625                     | .24 AC             | 10125                                | .24 AC                | 10125           |  |
| Location                              | RESIDENTIAL         |                         | RESIDENTIA        | L                         | RESIDENTIA         | L                                    | RESIDENTIAL           |                 |  |
| View                                  | RESIDENTIAL         |                         | RESIDENTIA        | L                         | RESIDENTIA         | L                                    | RESIDENTIAL           | -               |  |
|                                       |                     |                         | Net Adj. 27.4%    | 79725                     | Net Adj. 4.2%      | 14700                                | Net Adj. 11.0%        | 33850           |  |
|                                       |                     |                         | Gross Adj. 27.4%  | 6 79725                   | Gross Adj. 5.9%    | 20550                                | Gross Adj. 12.3%      | 37850           |  |
|                                       | Market Value        | \$343,196               | Adj Market Value  | \$371,175                 | Adj Market Value   | \$362,639                            | Adj Market Value      | \$340,960       |  |
| Adj. Sales Price                      | Value per SF        | 176.54                  | -                 |                           | -                  |                                      |                       |                 |  |
|                                       | · - · ·             |                         |                   |                           | 1                  |                                      |                       |                 |  |