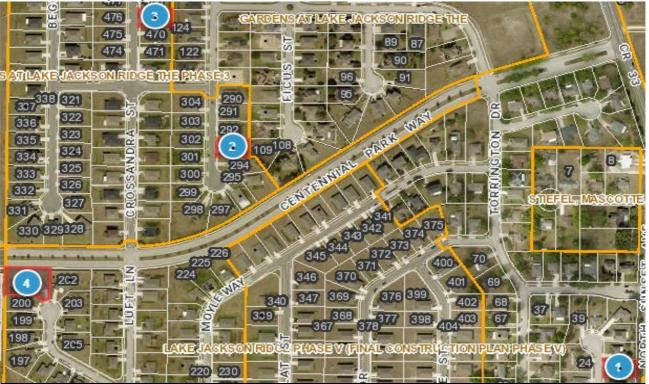

# LAKE COUNTY PROPERTY APPRAISER VAB APPEAL WORKSHEET RESIDENTIAL

|                                       |                     |                         | RES               | SIDENTIA                  |                    |                                      |                       |                 |  |
|---------------------------------------|---------------------|-------------------------|-------------------|---------------------------|--------------------|--------------------------------------|-----------------------|-----------------|--|
| Petition #                            |                     | 2024-0421               |                   | Alternate K               | ey: <b>3866952</b> | Parcel II                            | ): <b>10-22-24-00</b> | 12-000-20100    |  |
| Petitioner Name<br>The Petitioner is: | Taxpayer of Red     | RYAN, LLC<br>cord 🗹 Tax | payer's agent     | Property<br>Address       |                    | EDMONT CT<br>SCOTTE                  | Check if Mu           | ultiple Parcels |  |
| Other, Explain:                       |                     |                         |                   | , lugi obo                |                    |                                      |                       |                 |  |
| Owner Name                            | TRAN                | S AM SFE I              | ILLC              | Value from<br>TRIM Notice | Value bele         | re Board Action<br>nted by Prop Appr | Value after           | Board Action    |  |
| 1. Just Value, rec                    | uired               |                         |                   | \$ 343,1                  | 96 \$              | 343,196                              | 6                     |                 |  |
| 2. Assessed or cl                     |                     | ue. *if appli           | cable             | \$ 304,1                  |                    | 304,190                              |                       |                 |  |
| 3. Exempt value,                      |                     |                         |                   | \$                        | -                  | ,                                    |                       |                 |  |
| 4. Taxable Value,                     |                     |                         |                   | \$ 304,1                  | 90 \$              | 304,190                              | )                     |                 |  |
| *All values entered                   | •                   | v taxable va            | lues. School an   |                           |                    |                                      |                       |                 |  |
| Last Sale Date                        | 11/21/2019          |                         | ce: \$88          |                           | Arm's Length       |                                      | 3ook <u>5383</u>      | Page            |  |
| ITEM                                  | Subje               | ct                      | Compar            | able #1                   | Compar             | able #2                              | Compara               | able #3         |  |
| AK#                                   | 38669               |                         | 3853              |                           | 3917               |                                      | 3917                  |                 |  |
| Address                               | 1980 PIEDM<br>MASCO |                         | 1812 PIED<br>MASC |                           | 2298 GLAD<br>MASC  |                                      | 2324 CROSS<br>MASCO   |                 |  |
| Proximity                             |                     |                         | .44 N             |                           | .18 N              | /ILE                                 | .25 MILE              |                 |  |
| Sales Price                           |                     |                         | \$335,            |                           | \$398              |                                      | \$353,0               |                 |  |
| Cost of Sale                          |                     |                         | -15               |                           | -15                |                                      | -15                   |                 |  |
| Time Adjust                           |                     |                         | 2.00              |                           | 2.4                |                                      | 2.00                  |                 |  |
| Adjusted Sale                         | ¢470 F4             | OF                      | \$291,            |                           | \$347              |                                      | \$307,                |                 |  |
| \$/SF FLA<br>Sale Date                | \$176.54 p          | er SF                   | \$200.17<br>7/7/2 |                           | \$175.46<br>6/14/  |                                      | \$180.55<br>7/10/2    |                 |  |
| Terms of Sale                         |                     |                         | Arm's Length      | Distressed                | O/ 14/.            | _                                    | √ Arm's Length        | Distressed      |  |
|                                       |                     |                         |                   |                           |                    |                                      |                       | <u></u>         |  |
| Value Adj.                            | Description         |                         | Description       | Adjustment                | Description        | Adjustment                           | Description           | Adjustment      |  |
| Fla SF                                | 1,944               |                         | 1,456             | 36600                     | 1,983              | -2925                                | 1,701                 | 18225           |  |
| Year Built                            | 2019                |                         | 2019              |                           | 2020               |                                      | 2021                  |                 |  |
| Constr. Type                          | BLK/STUCCO          |                         | BLK/STUCCC        | )                         | BLK/STUCCO         |                                      | BLK/STUCCO            | 1               |  |
| Condition                             | GOOD                |                         | GOOD              |                           | GOOD               |                                      | GOOD                  |                 |  |
| Baths                                 | 3.0                 |                         | 2.0               | 7500                      | 2.0                | 7500                                 | 2.                    | 7500            |  |
| Garage/Carport                        | GARAGE              |                         | GARAGE            |                           | GARAGE             |                                      | GARAGE                |                 |  |
| Porches                               | OPF/OPF             |                         | OPF               | 3000                      | OPF/OPF            |                                      | OPF/SPF               | -2000           |  |
| Pool                                  | N                   |                         | N                 | 0                         | N                  | 0                                    | Ν                     | 0               |  |
| Fireplace                             | 0                   |                         | 0                 | 0                         | 0                  | 0                                    | 0                     | 0               |  |
| AC                                    | Central             |                         | Central           | 0                         | Central            | 0                                    | Central               | 0               |  |
| Other Adds                            | NONE                |                         | NONE              |                           | NONE               |                                      | NONE                  |                 |  |
| Site Size                             | .53 AC              |                         | .24 AC            | 32625                     | .24 AC             | 10125                                | .24 AC                | 10125           |  |
| Location                              | RESIDENTIAL         |                         | RESIDENTIA        | L                         | RESIDENTIA         | L                                    | RESIDENTIAL           |                 |  |
| View                                  | RESIDENTIAL         |                         | RESIDENTIA        | L                         | RESIDENTIA         | L                                    | RESIDENTIAL           | -               |  |
|                                       |                     |                         | Net Adj. 27.4%    | 79725                     | Net Adj. 4.2%      | 14700                                | Net Adj. 11.0%        | 33850           |  |
|                                       |                     |                         | Gross Adj. 27.4%  | 6 79725                   | Gross Adj. 5.9%    | 20550                                | Gross Adj. 12.3%      | 37850           |  |
|                                       | Market Value        | \$343,196               | Adj Market Value  | \$371,175                 | Adj Market Value   | \$362,639                            | Adj Market Value      | \$340,960       |  |
| Adj. Sales Price                      | Value per SF        | 176.54                  | -                 |                           | -                  |                                      |                       |                 |  |
|                                       | · - · ·             |                         |                   |                           | 1                  |                                      |                       |                 |  |