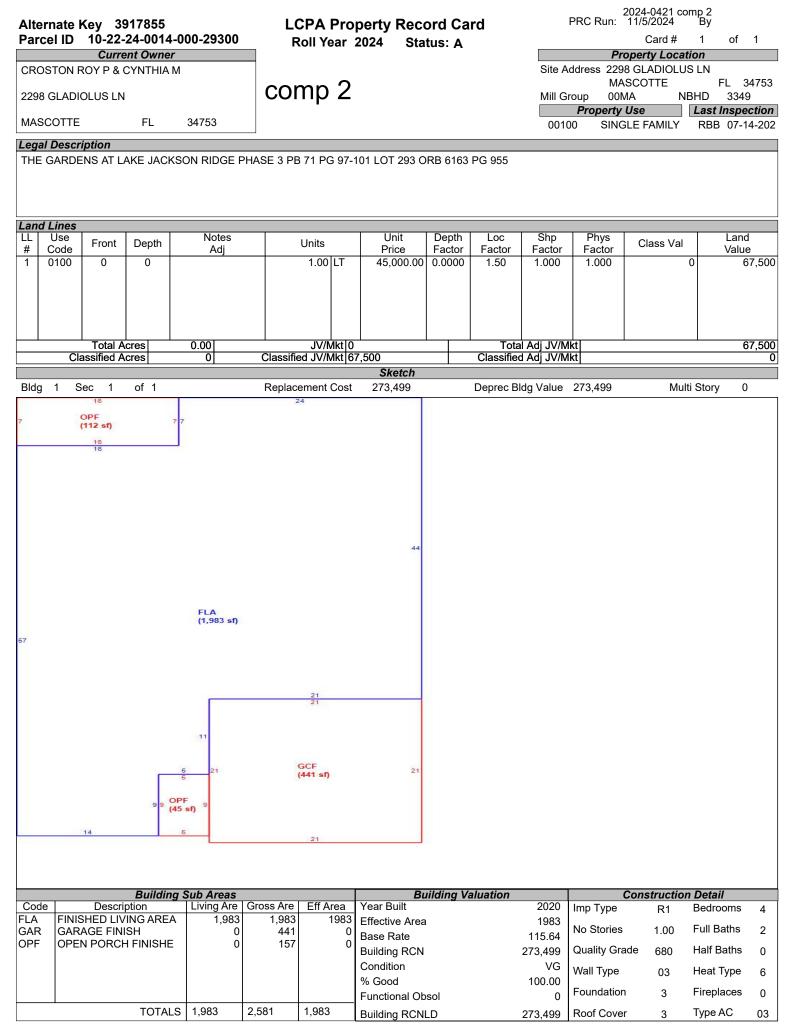

# LAKE COUNTY PROPERTY APPRAISER VAB APPEAL WORKSHEET RESIDENTIAL

|                                       |                     |                         | RES               | SIDENTIA                  |                    |                                      |                       |                 |  |
|---------------------------------------|---------------------|-------------------------|-------------------|---------------------------|--------------------|--------------------------------------|-----------------------|-----------------|--|
| Petition #                            |                     | 2024-0421               |                   | Alternate K               | ey: <b>3866952</b> | Parcel II                            | ): <b>10-22-24-00</b> | 12-000-20100    |  |
| Petitioner Name<br>The Petitioner is: | Taxpayer of Red     | RYAN, LLC<br>cord 🗹 Tax | payer's agent     | Property<br>Address       |                    | EDMONT CT<br>SCOTTE                  | Check if Mu           | ultiple Parcels |  |
| Other, Explain:                       |                     |                         |                   | , lugi obo                |                    |                                      |                       |                 |  |
| Owner Name                            | TRAN                | S AM SFE I              | ILLC              | Value from<br>TRIM Notice | Value bele         | re Board Action<br>nted by Prop Appr | Value after           | Board Action    |  |
| 1. Just Value, rec                    | uired               |                         |                   | \$ 343,1                  | 96 \$              | 343,196                              | 6                     |                 |  |
| 2. Assessed or cl                     |                     | ue. *if appli           | cable             | \$ 304,1                  |                    | 304,190                              |                       |                 |  |
| 3. Exempt value,                      |                     |                         |                   | \$                        | -                  | ,                                    |                       |                 |  |
| 4. Taxable Value,                     |                     |                         |                   | \$ 304,1                  | 90 \$              | 304,190                              | )                     |                 |  |
| *All values entered                   | •                   | v taxable va            | lues. School an   |                           |                    |                                      |                       |                 |  |
| Last Sale Date                        | 11/21/2019          |                         | ce: \$88          |                           | Arm's Length       |                                      | 3ook <u>5383</u>      | Page            |  |
| ITEM                                  | Subje               | ct                      | Compar            | able #1                   | Compar             | able #2                              | Compara               | able #3         |  |
| AK#                                   | 38669               |                         | 3853              |                           | 3917               |                                      | 3917                  |                 |  |
| Address                               | 1980 PIEDM<br>MASCO |                         | 1812 PIED<br>MASC |                           | 2298 GLAD<br>MASC  |                                      | 2324 CROSS<br>MASCO   |                 |  |
| Proximity                             |                     |                         | .44 N             |                           | .18 N              | /ILE                                 | .25 MILE              |                 |  |
| Sales Price                           |                     |                         | \$335,            |                           | \$398              |                                      | \$353,0               |                 |  |
| Cost of Sale                          |                     |                         | -15               |                           | -15                |                                      | -15                   |                 |  |
| Time Adjust                           |                     |                         | 2.00              |                           | 2.4                |                                      | 2.00                  |                 |  |
| Adjusted Sale                         | ¢470 F4             | OF                      | \$291,            |                           | \$347              |                                      | \$307,                |                 |  |
| \$/SF FLA<br>Sale Date                | \$176.54 p          | er SF                   | \$200.17<br>7/7/2 |                           | \$175.46<br>6/14/  |                                      | \$180.55<br>7/10/2    |                 |  |
| Terms of Sale                         |                     |                         | Arm's Length      | Distressed                | O/ 14/.            | _                                    | √ Arm's Length        | Distressed      |  |
|                                       |                     |                         |                   |                           |                    |                                      |                       | <u></u>         |  |
| Value Adj.                            | Description         |                         | Description       | Adjustment                | Description        | Adjustment                           | Description           | Adjustment      |  |
| Fla SF                                | 1,944               |                         | 1,456             | 36600                     | 1,983              | -2925                                | 1,701                 | 18225           |  |
| Year Built                            | 2019                |                         | 2019              |                           | 2020               |                                      | 2021                  |                 |  |
| Constr. Type                          | BLK/STUCCO          |                         | BLK/STUCCC        | )                         | BLK/STUCCO         |                                      | BLK/STUCCO            | 1               |  |
| Condition                             | GOOD                |                         | GOOD              |                           | GOOD               |                                      | GOOD                  |                 |  |
| Baths                                 | 3.0                 |                         | 2.0               | 7500                      | 2.0                | 7500                                 | 2.                    | 7500            |  |
| Garage/Carport                        | GARAGE              |                         | GARAGE            |                           | GARAGE             |                                      | GARAGE                |                 |  |
| Porches                               | OPF/OPF             |                         | OPF               | 3000                      | OPF/OPF            |                                      | OPF/SPF               | -2000           |  |
| Pool                                  | N                   |                         | N                 | 0                         | N                  | 0                                    | Ν                     | 0               |  |
| Fireplace                             | 0                   |                         | 0                 | 0                         | 0                  | 0                                    | 0                     | 0               |  |
| AC                                    | Central             |                         | Central           | 0                         | Central            | 0                                    | Central               | 0               |  |
| Other Adds                            | NONE                |                         | NONE              |                           | NONE               |                                      | NONE                  |                 |  |
| Site Size                             | .53 AC              |                         | .24 AC            | 32625                     | .24 AC             | 10125                                | .24 AC                | 10125           |  |
| Location                              | RESIDENTIAL         |                         | RESIDENTIA        | L                         | RESIDENTIA         | L                                    | RESIDENTIAL           |                 |  |
| View                                  | RESIDENTIAL         |                         | RESIDENTIA        | L                         | RESIDENTIA         | L                                    | RESIDENTIAL           | -               |  |
|                                       |                     |                         | Net Adj. 27.4%    | 79725                     | Net Adj. 4.2%      | 14700                                | Net Adj. 11.0%        | 33850           |  |
|                                       |                     |                         | Gross Adj. 27.4%  | 6 79725                   | Gross Adj. 5.9%    | 20550                                | Gross Adj. 12.3%      | 37850           |  |
|                                       | Market Value        | \$343,196               | Adj Market Value  | \$371,175                 | Adj Market Value   | \$362,639                            | Adj Market Value      | \$340,960       |  |
| Adj. Sales Price                      | Value per SF        | 176.54                  | -                 |                           | -                  |                                      |                       |                 |  |
|                                       | · - · ·             |                         |                   |                           | 1                  |                                      |                       |                 |  |