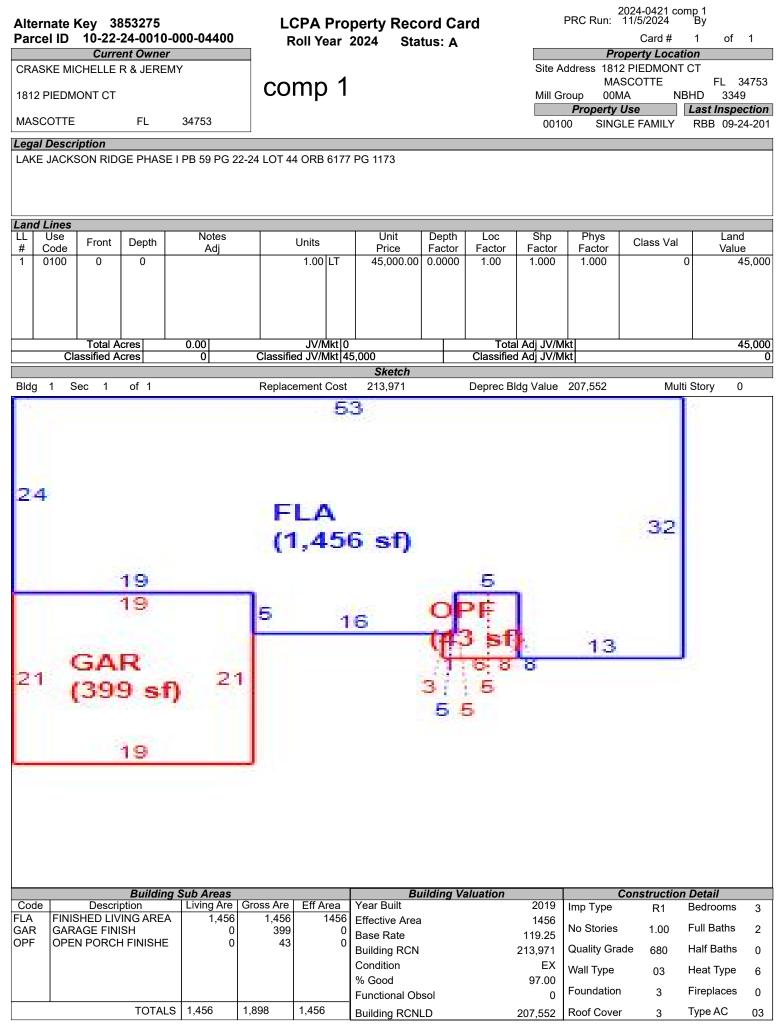

# LAKE COUNTY PROPERTY APPRAISER VAB APPEAL WORKSHEET RESIDENTIAL

|                                       |                     |                         | RES               | SIDENTIA                  |                    |                                      |                       |                 |  |
|---------------------------------------|---------------------|-------------------------|-------------------|---------------------------|--------------------|--------------------------------------|-----------------------|-----------------|--|
| Petition #                            |                     | 2024-0421               |                   | Alternate K               | ey: <b>3866952</b> | Parcel II                            | ): <b>10-22-24-00</b> | 12-000-20100    |  |
| Petitioner Name<br>The Petitioner is: | Taxpayer of Red     | RYAN, LLC<br>cord 🗹 Tax | payer's agent     | Property<br>Address       |                    | EDMONT CT<br>SCOTTE                  | Check if Mu           | ultiple Parcels |  |
| Other, Explain:                       |                     |                         |                   | , lugi obo                |                    |                                      |                       |                 |  |
| Owner Name                            | TRAN                | S AM SFE I              | ILLC              | Value from<br>TRIM Notice | Value bele         | re Board Action<br>nted by Prop Appr | Value after           | Board Action    |  |
| 1. Just Value, rec                    | uired               |                         |                   | \$ 343,1                  | 96 \$              | 343,196                              | 6                     |                 |  |
| 2. Assessed or cl                     |                     | ue. *if appli           | cable             | \$ 304,1                  |                    | 304,190                              |                       |                 |  |
| 3. Exempt value,                      |                     |                         |                   | \$                        | -                  | ,                                    |                       |                 |  |
| 4. Taxable Value,                     |                     |                         |                   | \$ 304,1                  | 90 \$              | 304,190                              | )                     |                 |  |
| *All values entered                   | •                   | v taxable va            | lues. School an   |                           |                    |                                      |                       |                 |  |
| Last Sale Date                        | 11/21/2019          |                         | ce: \$88          |                           | Arm's Length       |                                      | 3ook <u>5383</u>      | Page            |  |
| ITEM                                  | Subje               | ct                      | Compar            | able #1                   | Compar             | able #2                              | Compara               | able #3         |  |
| AK#                                   | 38669               |                         | 3853              |                           | 3917               |                                      | 3917                  |                 |  |
| Address                               | 1980 PIEDM<br>MASCO |                         | 1812 PIED<br>MASC |                           | 2298 GLAD<br>MASC  |                                      | 2324 CROSS<br>MASCO   |                 |  |
| Proximity                             |                     |                         | .44 N             |                           | .18 N              | /ILE                                 | .25 MILE              |                 |  |
| Sales Price                           |                     |                         | \$335,            |                           | \$398              |                                      | \$353,0               |                 |  |
| Cost of Sale                          |                     |                         | -15               |                           | -15                |                                      | -15                   |                 |  |
| Time Adjust                           |                     |                         | 2.00              |                           | 2.4                |                                      | 2.00                  |                 |  |
| Adjusted Sale                         | ¢470 F4             | OF                      | \$291,            |                           | \$347              |                                      | \$307,                |                 |  |
| \$/SF FLA<br>Sale Date                | \$176.54 p          | er SF                   | \$200.17<br>7/7/2 |                           | \$175.46<br>6/14/  |                                      | \$180.55<br>7/10/2    |                 |  |
| Terms of Sale                         |                     |                         | Arm's Length      | Distressed                | O/ 14/.            | _                                    | √ Arm's Length        | Distressed      |  |
|                                       |                     |                         |                   |                           |                    |                                      |                       | <u></u>         |  |
| Value Adj.                            | Description         |                         | Description       | Adjustment                | Description        | Adjustment                           | Description           | Adjustment      |  |
| Fla SF                                | 1,944               |                         | 1,456             | 36600                     | 1,983              | -2925                                | 1,701                 | 18225           |  |
| Year Built                            | 2019                |                         | 2019              |                           | 2020               |                                      | 2021                  |                 |  |
| Constr. Type                          | BLK/STUCCO          |                         | BLK/STUCCC        | )                         | BLK/STUCCO         |                                      | BLK/STUCCO            | 1               |  |
| Condition                             | GOOD                |                         | GOOD              |                           | GOOD               |                                      | GOOD                  |                 |  |
| Baths                                 | 3.0                 |                         | 2.0               | 7500                      | 2.0                | 7500                                 | 2.                    | 7500            |  |
| Garage/Carport                        | GARAGE              |                         | GARAGE            |                           | GARAGE             |                                      | GARAGE                |                 |  |
| Porches                               | OPF/OPF             |                         | OPF               | 3000                      | OPF/OPF            |                                      | OPF/SPF               | -2000           |  |
| Pool                                  | N                   |                         | N                 | 0                         | N                  | 0                                    | Ν                     | 0               |  |
| Fireplace                             | 0                   |                         | 0                 | 0                         | 0                  | 0                                    | 0                     | 0               |  |
| AC                                    | Central             |                         | Central           | 0                         | Central            | 0                                    | Central               | 0               |  |
| Other Adds                            | NONE                |                         | NONE              |                           | NONE               |                                      | NONE                  |                 |  |
| Site Size                             | .53 AC              |                         | .24 AC            | 32625                     | .24 AC             | 10125                                | .24 AC                | 10125           |  |
| Location                              | RESIDENTIAL         |                         | RESIDENTIA        | L                         | RESIDENTIA         | L                                    | RESIDENTIAL           |                 |  |
| View                                  | RESIDENTIAL         |                         | RESIDENTIA        | L                         | RESIDENTIA         | L                                    | RESIDENTIAL           | -               |  |
|                                       |                     |                         | Net Adj. 27.4%    | 79725                     | Net Adj. 4.2%      | 14700                                | Net Adj. 11.0%        | 33850           |  |
|                                       |                     |                         | Gross Adj. 27.4%  | 6 79725                   | Gross Adj. 5.9%    | 20550                                | Gross Adj. 12.3%      | 37850           |  |
|                                       | Market Value        | \$343,196               | Adj Market Value  | \$371,175                 | Adj Market Value   | \$362,639                            | Adj Market Value      | \$340,960       |  |
| Adj. Sales Price                      | Value per SF        | 176.54                  | -                 |                           | -                  |                                      |                       |                 |  |
|                                       | · - · ·             |                         |                   |                           | 1                  |                                      |                       |                 |  |